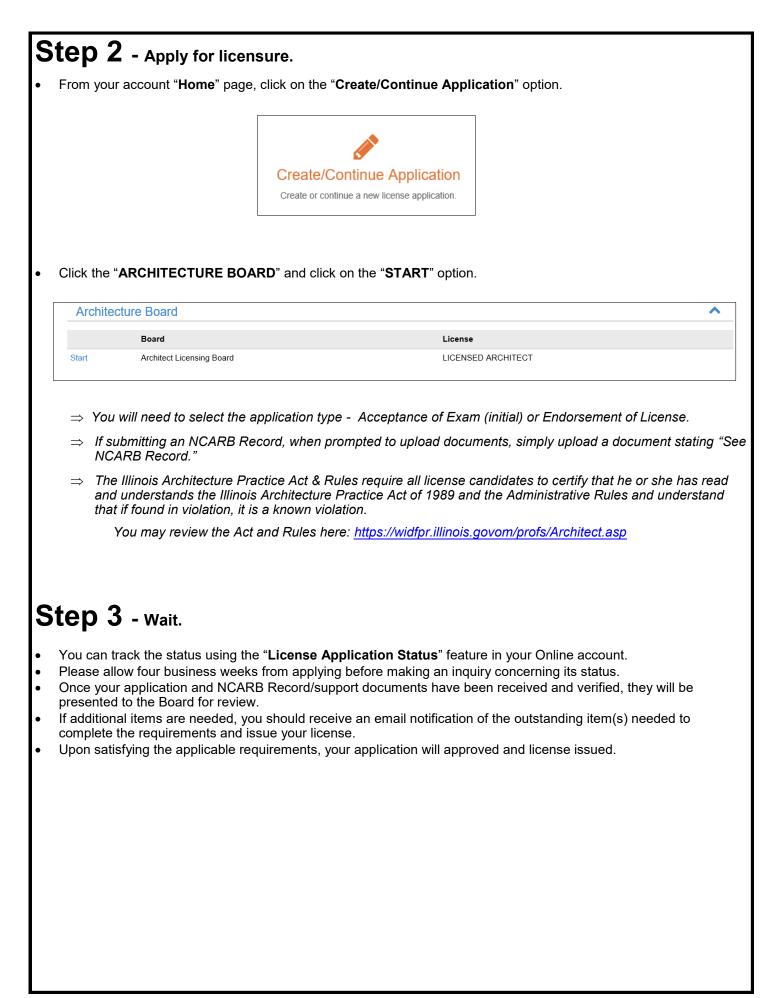

r>2. If you are still not able to find the verification email, click the <i>Generate E-mail</i> button be | elow and a | new email will be sen | t.a               |
|                                                                                                                                                   | 1. Check your SPAM filter for the verification email.                                                                                                                                                              | elow and a | new email will be sen | t.                |

• When your account is set up, you are then ready to apply for licensure. Note, this will be the same account you will use to request a license/exam certification to be sent to NCARB or another U.S. Jurisdiction.



# **IMPORTANT INFORMATION ONCE LICENSED**

- You will receive an email from the Department with a link to download your license.
- All Architect licenses expire on November 30th of even-numbered years, regardless of issuance date.
- It is your responsibility to update your contact information including email address with the Department to ensure that you receive all courtesy renewal email reminders and other notifications.
- We highly recommend that you review the Code Enforcement Manual as it will provide a sample of what your Illinois license seal/stamp should look like and other useful information regarding your profession.
   You may access the manual here: <a href="https://www.idfpr.illinois.gov/forms/DPR/Design\_Code\_Manual.pdf">https://www.idfpr.illinois.gov/forms/DPR/Design\_Cod