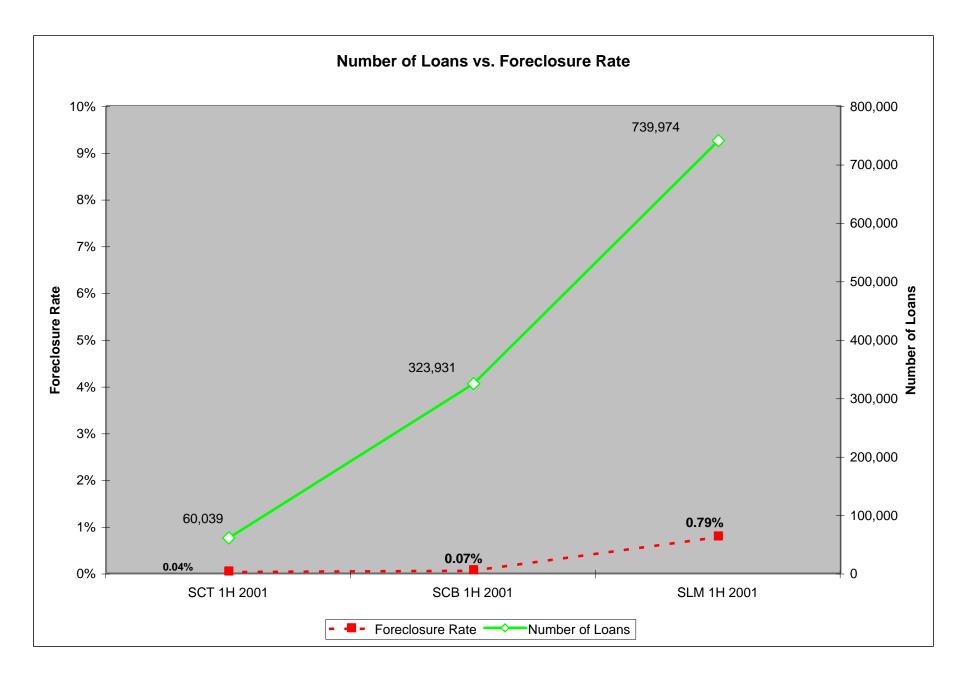

#### COMPARATIVE ANALYSIS IST HALF 2001

| 2001-IH                                          | State Charter<br>Thrifts | State Charter<br>Banks | State License<br>Servicers |
|--------------------------------------------------|--------------------------|------------------------|----------------------------|
| Dollar Amount of Loans in<br>Portfolios          | \$3,296,575,941          | \$18,320,299,238       | \$75,755,046,554           |
| Number of Loans                                  | 60,039                   | 323,931                | 793,974                    |
| Dollar Amount of Loan<br>Foreclosure             | \$1,444,660              | \$12,636,278           | \$598,651,048              |
| Number of Loans in<br>Foreclosure                | 37                       | 214                    | 6,929                      |
| Percentage of Loans in<br>Foreclosure            | 0.04%                    | 0.07%                  | 0.79%                      |
| Percentage of Loans <b>NOT</b><br>in Foreclosure | 99.96%                   | 99.93%                 | 99.21%                     |
| Dollar Amount of Loans in<br>Default             | \$18,645,480             | \$85,704,565           | \$1,135,712,357            |
| Number of Loans in<br>Default                    | 403                      | 1,702                  | 7,164                      |
| Percentage of Loans in<br>Default                | 0.57%                    | 0.47%                  | 1.50%                      |
| Number of Institutions reporting                 | 54                       | 527                    | 152                        |
| Average Loan Size                                | \$54,907                 | \$56,556               | \$95,413                   |
| Average Loan Size for<br>Loans in Default        | \$46,267                 | \$50,355               | \$158,530                  |
| Average Loan Size for<br>Loans in Foreclosure    | \$39,045                 | \$59,048               | \$86,398                   |