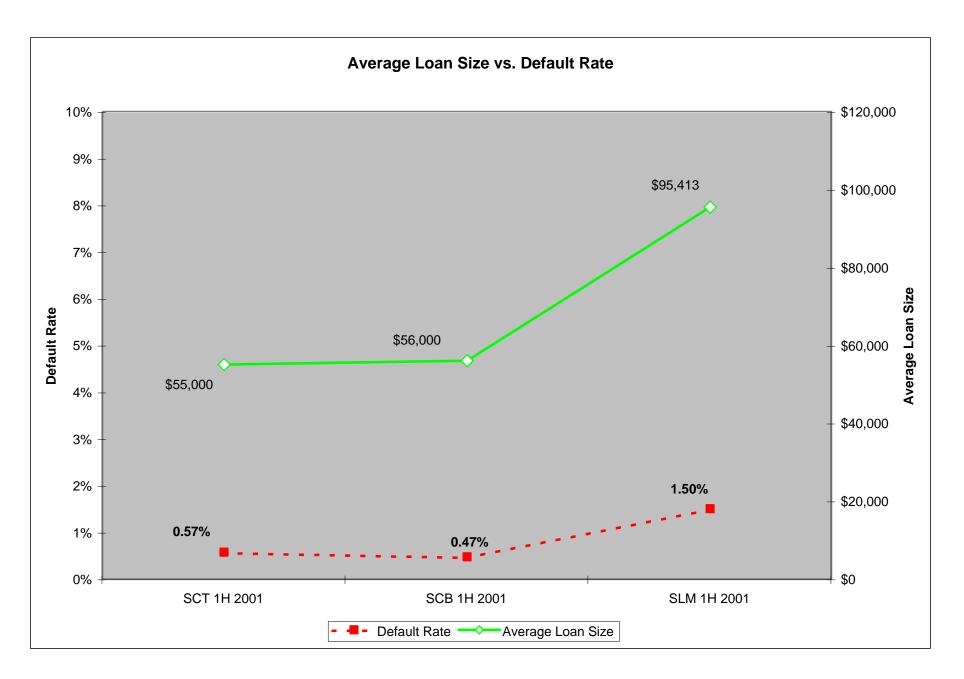

#### COMPARATIVE ANALYSIS IST HALF 2001

| 2001-IH                                          | State Charter<br>Thrifts | State Charter<br>Banks | State License<br>Servicers |
|--------------------------------------------------|--------------------------|------------------------|----------------------------|
| Dollar Amount of Loans in<br>Portfolios          | \$3,296,575,941          | \$18,320,299,238       | \$75,755,046,554           |
| Number of Loans                                  | 60,039                   | 323,931                | 793,974                    |
| Dollar Amount of Loan<br>Foreclosure             | \$1,444,660              | \$12,636,278           | \$598,651,048              |
| Number of Loans in<br>Foreclosure                | 37                       | 214                    | 6,929                      |
| Percentage of Loans in<br>Foreclosure            | 0.04%                    | 0.07%                  | 0.79%                      |
| Percentage of Loans <b>NOT</b><br>in Foreclosure | 99.96%                   | 99.93%                 | 99.21%                     |
| Dollar Amount of Loans in<br>Default             | \$18,645,480             | \$85,704,565           | \$1,135,712,357            |
| Number of Loans in<br>Default                    | 403                      | 1,702                  | 7,164                      |
| Percentage of Loans in<br>Default                | 0.57%                    | 0.47%                  | 1.50%                      |
| Number of Institutions reporting                 | 54                       | 527                    | 152                        |
| Average Loan Size                                | \$54,907                 | \$56,556               | \$95,413                   |
| Average Loan Size for<br>Loans in Default        | \$46,267                 | \$50,355               | \$158,530                  |
| Average Loan Size for<br>Loans in Foreclosure    | \$39,045                 | \$59,048               | \$86,398                   |