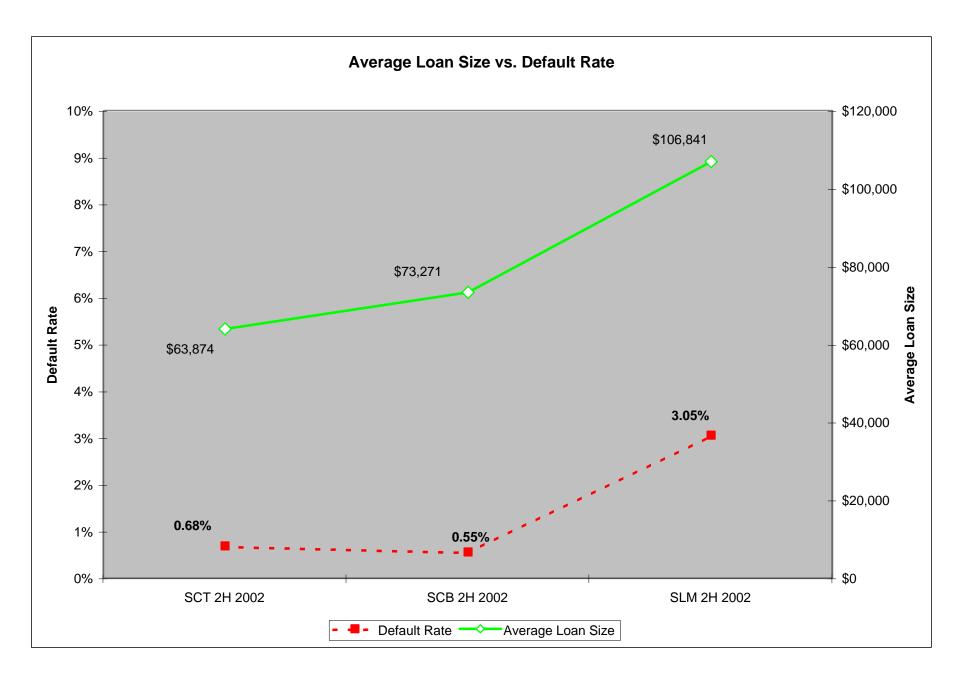

## COMPARATIVE ANALYSIS 2ND HALF 2002

| 2002-2H                                          | State Charter<br>Thrifts | State Charter<br>Banks | State License<br>Servicers |
|--------------------------------------------------|--------------------------|------------------------|----------------------------|
| Dollar Amount of Loans<br>in Portfolios          | \$3,262,237,387          | \$22,615,725,364       | \$46,297,853,546           |
| Number of Loans                                  | 51,073                   | 308,657                | 433,333                    |
| Dollar Amount of Loan<br>Foreclosure             | \$1,686,904              | \$18,508,292           | \$158,326,759              |
| Number of Loans in<br>Foreclosure                | 31                       | 252                    | 1,996                      |
| Percentage of Loans in Foreclosure               | 0.06%                    | 0.08%                  | 0.46%                      |
| Percentage of Loans<br><b>NOT</b> in Foreclosure | 99.94%                   | 99.92%                 | 99.54%                     |
| Dollar Amount of Loans<br>in Default             | \$15,949,854             | \$93,386,517           | \$1,157,573,777            |
| Number of Loans in<br>Default                    | 349                      | 1,594                  | 13,222                     |
| Percentage of Loans in<br>Default                | 0.68%                    | 0.58%                  | 3.05%                      |
| Number of Institutions reporting                 | 50                       | 509                    | 112                        |
| Average Loan Size                                | \$63,874                 | \$73,271               | \$106,841                  |
| Average Loan Size for<br>Loans in Default        | \$45,702                 | \$54,652               | \$87,549                   |
|                                                  |                          |                        |                            |
| Average Loan Size for<br>Loans in Foreclosure    | \$54,752                 | \$74,033               | \$79,322                   |

## Average Size Loan vs. Foreclosure

**State Chartered Thrifts----**. For the first half 2002 the foreclosure rate was .04% on an average loan of 63K versus the second half which had a foreclosure rate of 0.06% on an average loan of 63K.

**State Chartered Commercial Banks-----**. First half of 2002 had a foreclosure rate of .07% on an average loan of 64K versus the second half, which had a foreclosure rate of .08% on an average loan of 73K.

**State Licensed Mortgage Services----** First half of 2002 had a foreclosure rate of 0.46% on an average loan of 98K versus the second half, which had a foreclosure rate of 0.46% on an average loan of 106K.