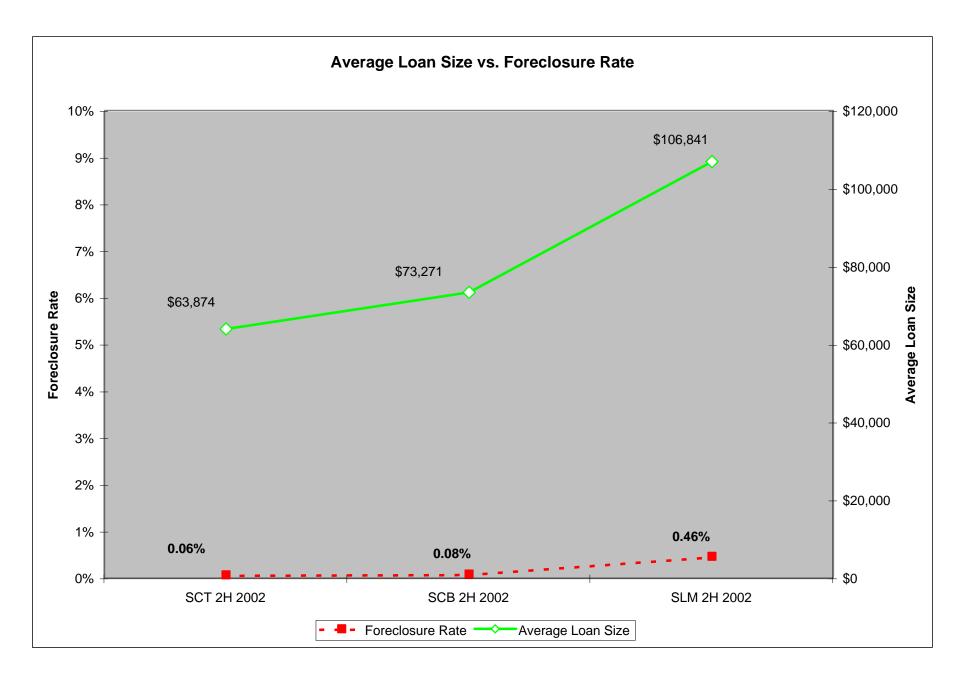

## COMPARATIVE ANALYSIS 2ND HALF 2002

| 2002-2H                                          | State Charter<br>Thrifts | State Charter<br>Banks | State License<br>Servicers |
|--------------------------------------------------|--------------------------|------------------------|----------------------------|
| Dollar Amount of Loans<br>in Portfolios          | \$3,262,237,387          | \$22,615,725,364       | \$46,297,853,546           |
| Number of Loans                                  | 51,073                   | 308,657                | 433,333                    |
| Dollar Amount of Loan<br>Foreclosure             | \$1,686,904              | \$18,508,292           | \$158,326,759              |
| Number of Loans in<br>Foreclosure                | 31                       | 252                    | 1,996                      |
| Percentage of Loans in Foreclosure               | 0.06%                    | 0.08%                  | 0.46%                      |
| Percentage of Loans<br><b>NOT</b> in Foreclosure | 99.94%                   | 99.92%                 | 99.54%                     |
| Dollar Amount of Loans<br>in Default             | \$15,949,854             | \$93,386,517           | \$1,157,573,777            |
| Number of Loans in<br>Default                    | 349                      | 1,594                  | 13,222                     |
| Percentage of Loans in<br>Default                | 0.68%                    | 0.58%                  | 3.05%                      |
| Number of Institutions reporting                 | 50                       | 509                    | 112                        |
| Average Loan Size                                | \$63,874                 | \$73,271               | \$106,841                  |
| Average Loan Size for<br>Loans in Default        | \$45,702                 | \$54,652               | \$87,549                   |
|                                                  |                          |                        |                            |
| Average Loan Size for<br>Loans in Foreclosure    | \$54,752                 | \$74,033               | \$79,322                   |

**State Chartered Commercial Banks-----**. First half of 2002 had a foreclosure rate of .07% on an average loan of 64K versus the second half, which had a foreclosure rate of .08% on an average loan of 73K.

**State Licensed Mortgage Services----** First half of 2002 had a foreclosure rate of 0.46% on an average loan of 98K versus the second half, which had a foreclosure rate of 0.46% on an average loan of 106K.