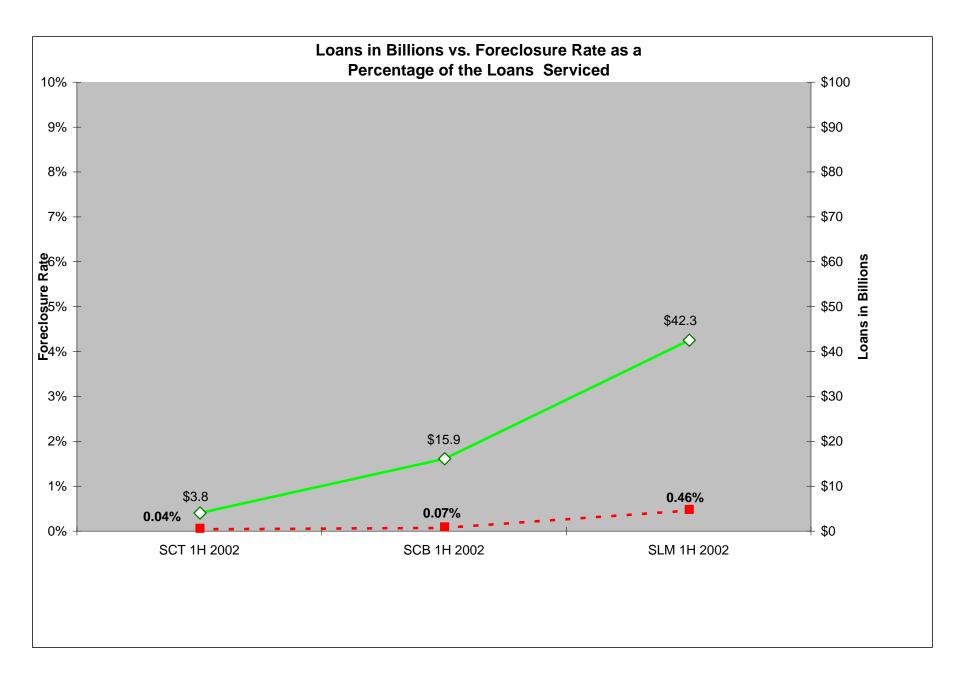

#### COMPARATIVE ANALYSIS IST HALF 2002

| 2002-1H                                          | State Charter<br>Thrifts | State Charter<br>Banks | State License<br>Servicers |
|--------------------------------------------------|--------------------------|------------------------|----------------------------|
| Dollar Amount of Loans in<br>Portfolios          | \$3,811,767,869          | \$15,987,411,918       | \$42,380,557,681           |
| Number of Loans                                  | 60,227                   | 247,205                | 428,830                    |
| Dollar Amount of Loan<br>Foreclosure             | \$1,863,730              | \$11,725,505           | \$152,658,964              |
| Number of Loans in<br>Foreclosure                | 27                       | 166                    | 1,972                      |
| Percentage of Loans in<br>Foreclosure            | 0.04%                    | 0.07%                  | 0.46%                      |
| Percentage of Loans <b>NOT</b> in<br>Foreclosure | 99.96%                   | 99.93%                 | 99.54%                     |
| Dollar Amount of Loans in<br>Default             | \$18,230,496             | \$74,407,616           | \$801,412,592              |
| Number of Loans in Default                       | 372                      | 1,165                  | 10,335                     |
| Percentage of Loans in Default                   | 0.62%                    | 0.47%                  | 2.41%                      |
| Number of Institutions reporting                 | 56                       | 509                    | 133                        |
| Average Loan Size                                | \$63,290                 | \$64,673               | \$98,828                   |
| Average Loan Size for Loans in<br>Default        | \$49,007                 | \$61,910               | \$77,544                   |
| Average Loan Size for Loans in<br>Foreclosure    | \$69,027                 | \$70,636               | \$77,413                   |

## **Dollar Amount of Loans in Portfolio versus Percent Foreclosure**

**State Chartered Thrifts** The first half of 2002 had a loan portfolio of 3.8B with 1.8M in foreclosures with a foreclosure rate of .04%. The second half had a loan portfolio of 3.2B and 1.6M in foreclosures and a foreclosure rate of .06%. There was little difference between the foreclosure rates for both periods. (See Exhibit E).

**Chartered Commercial Banks**---- The first half of 2002 had a loan portfolio of 15.9B with 11.7M in foreclosures and a foreclosure rate of .07%. The second half had a loan portfolio of 22.6B and 18.5M in foreclosures and a foreclosure rate of .08%. There was little difference in the foreclosure rate for either period, with the exception that the loan portfolios and foreclosures both increased for the second half of 2002. (See Exhibit E).

State Licensed Mortgage Services----- The first half of 2002 had a loan portfolio of 42.3B with 152.6M in foreclosures with a foreclosure rate of 0.46%. The second half of had a loan portfolio of 46.2B with 158.3M in foreclosures and a foreclosure rate of 0.46%. Both of the aforesaid foreclosure rates remained constant. (See Exhibit E).