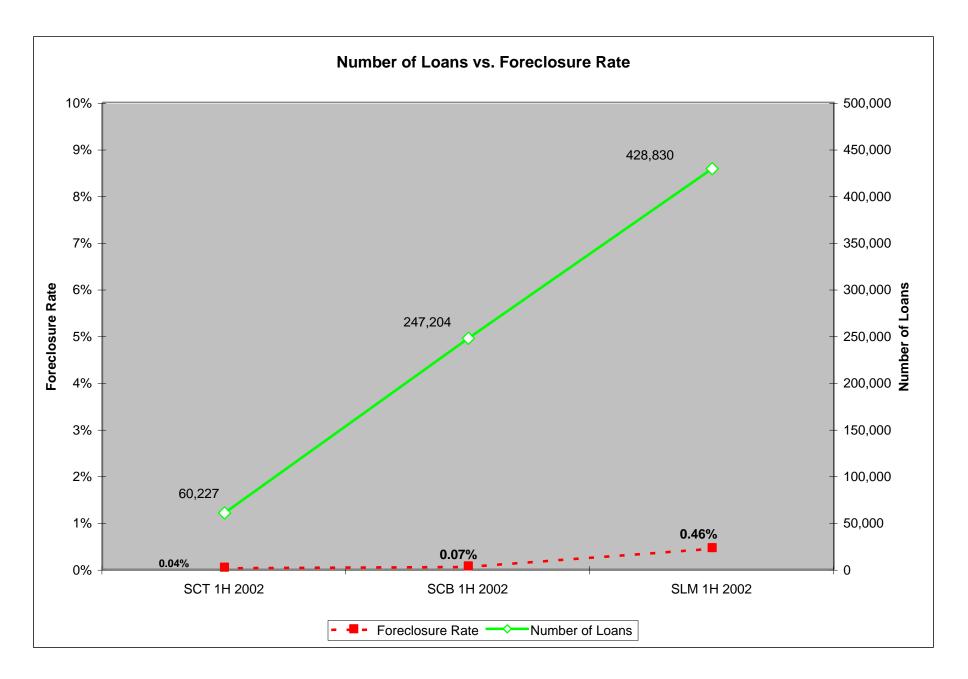

#### COMPARATIVE ANALYSIS IST HALF 2002

| 2002-1H                                          | State Charter<br>Thrifts | State Charter<br>Banks | State License<br>Servicers |
|--------------------------------------------------|--------------------------|------------------------|----------------------------|
| Dollar Amount of Loans in<br>Portfolios          | \$3,811,767,869          | \$15,987,411,918       | \$42,380,557,681           |
| Number of Loans                                  | 60,227                   | 247,205                | 428,830                    |
| Dollar Amount of Loan<br>Foreclosure             | \$1,863,730              | \$11,725,505           | \$152,658,964              |
| Number of Loans in<br>Foreclosure                | 27                       | 166                    | 1,972                      |
| Percentage of Loans in<br>Foreclosure            | 0.04%                    | 0.07%                  | 0.46%                      |
| Percentage of Loans <b>NOT</b> in<br>Foreclosure | 99.96%                   | 99.93%                 | 99.54%                     |
| Dollar Amount of Loans in<br>Default             | \$18,230,496             | \$74,407,616           | \$801,412,592              |
| Number of Loans in Default                       | 372                      | 1,165                  | 10,335                     |
| Percentage of Loans in Default                   | 0.62%                    | 0.47%                  | 2.41%                      |
| Number of Institutions reporting                 | 56                       | 509                    | 133                        |
| Average Loan Size                                | \$63,290                 | \$64,673               | \$98,828                   |
| Average Loan Size for Loans in<br>Default        | \$49,007                 | \$61,910               | \$77,544                   |
| Average Loan Size for Loans in<br>Foreclosure    | \$69,027                 | \$70,636               | \$77,413                   |