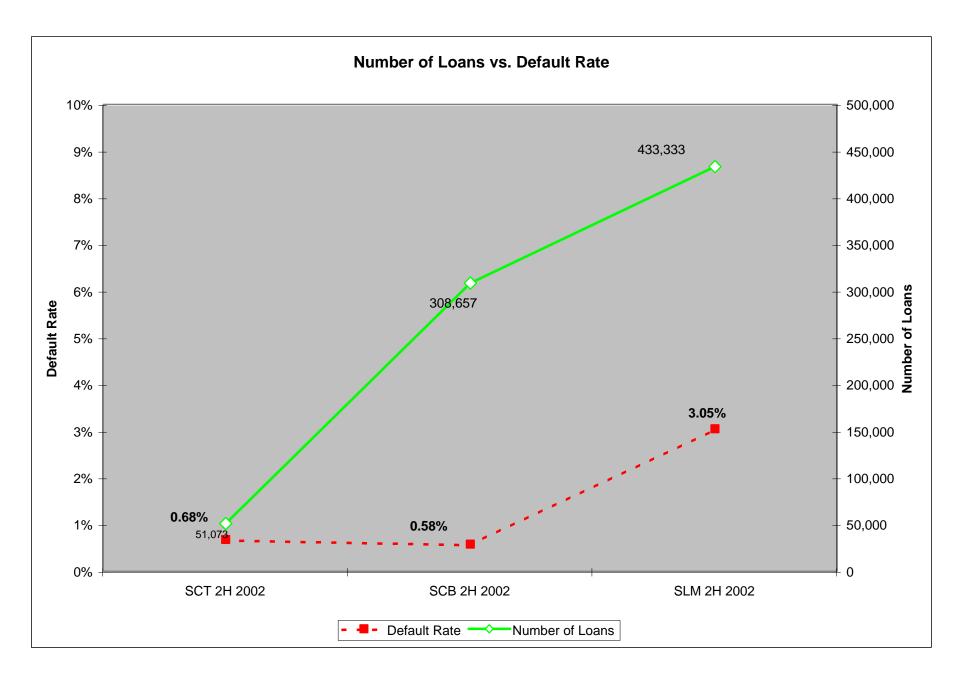

## COMPARATIVE ANALYSIS 2ND HALF 2002

| 2002-2H                                          | State Charter<br>Thrifts | State Charter<br>Banks | State License<br>Servicers |
|--------------------------------------------------|--------------------------|------------------------|----------------------------|
| Dollar Amount of Loans<br>in Portfolios          | \$3,262,237,387          | \$22,615,725,364       | \$46,297,853,546           |
| Number of Loans                                  | 51,073                   | 308,657                | 433,333                    |
| Dollar Amount of Loan<br>Foreclosure             | \$1,686,904              | \$18,508,292           | \$158,326,759              |
| Number of Loans in<br>Foreclosure                | 31                       | 252                    | 1,996                      |
| Percentage of Loans in Foreclosure               | 0.06%                    | 0.08%                  | 0.46%                      |
| Percentage of Loans<br><b>NOT</b> in Foreclosure | 99.94%                   | 99.92%                 | 99.54%                     |
| Dollar Amount of Loans<br>in Default             | \$15,949,854             | \$93,386,517           | \$1,157,573,777            |
| Number of Loans in<br>Default                    | 349                      | 1,594                  | 13,222                     |
| Percentage of Loans in<br>Default                | 0.68%                    | 0.58%                  | 3.05%                      |
| Number of Institutions reporting                 | 50                       | 509                    | 112                        |
| Average Loan Size                                | \$63,874                 | \$73,271               | \$106,841                  |
| Average Loan Size for<br>Loans in Default        | \$45,702                 | \$54,652               | \$87,549                   |
|                                                  |                          |                        |                            |
| Average Loan Size for<br>Loans in Foreclosure    | \$54,752                 | \$74,033               | \$79,322                   |