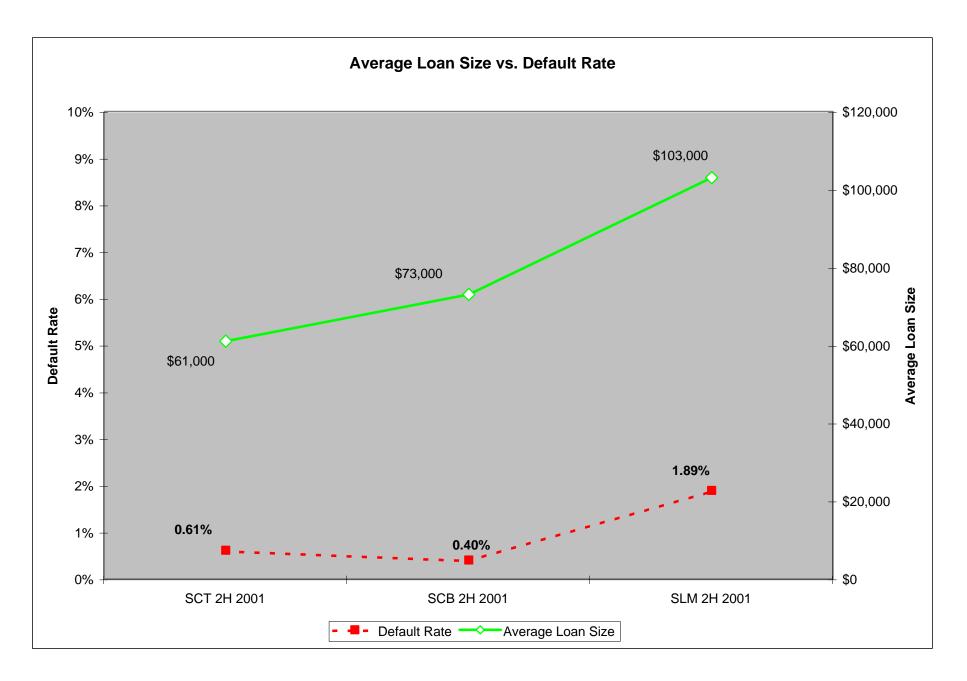

#### COMPARATIVE ANALYSIS 2ND HALF 2001

| 2001-2H                                       | State Charter<br>Thrifts | State Charter<br>Banks | State License<br>Servicers |  |
|-----------------------------------------------|--------------------------|------------------------|----------------------------|--|
| Dollar Amount of Loans in Portfolios          | \$3,573,096,722          | \$21,563,075,438       | \$69,575,969,878           |  |
| Number of Loans                               | 58,745                   | 293,497                | 677,153                    |  |
| Dollar Amount of Loan<br>Foreclosure          | \$3,367,419              | \$15,227,117           | \$137,344,381              |  |
| Number of Loans in<br>Foreclosure             | 49                       | 184                    | 1,979                      |  |
| Percentage of Loans in<br>Foreclosure         | 0.09%                    | 0.07%                  | 0.20%                      |  |
| Percentage of Loans<br>NOT in Foreclosure     | 99.01%                   | 99.93%                 | 99.80%                     |  |
| Dollar Amount of Loans in Default             | \$21,864,803             | \$86,449,348           | \$1,317,344,381            |  |
| Number of Loans in<br>Default                 | 402                      | 1,570                  | 16,346                     |  |
| Percentage of Loans in<br>Default             | 0.61%                    | 0.40%                  | 1.89%                      |  |
| Number of Institutions reporting              | 56                       | 509                    | 133                        |  |
| Average Loan Size                             | \$60,824                 | \$73,469               | \$102,748                  |  |
| Average Loan Size for<br>Loans in Default     | \$54,390                 | \$55,063               | \$80,591                   |  |
| Average Loan Size for<br>Loans in Foreclosure | \$68,723                 | \$82,756               | \$69,401                   |  |