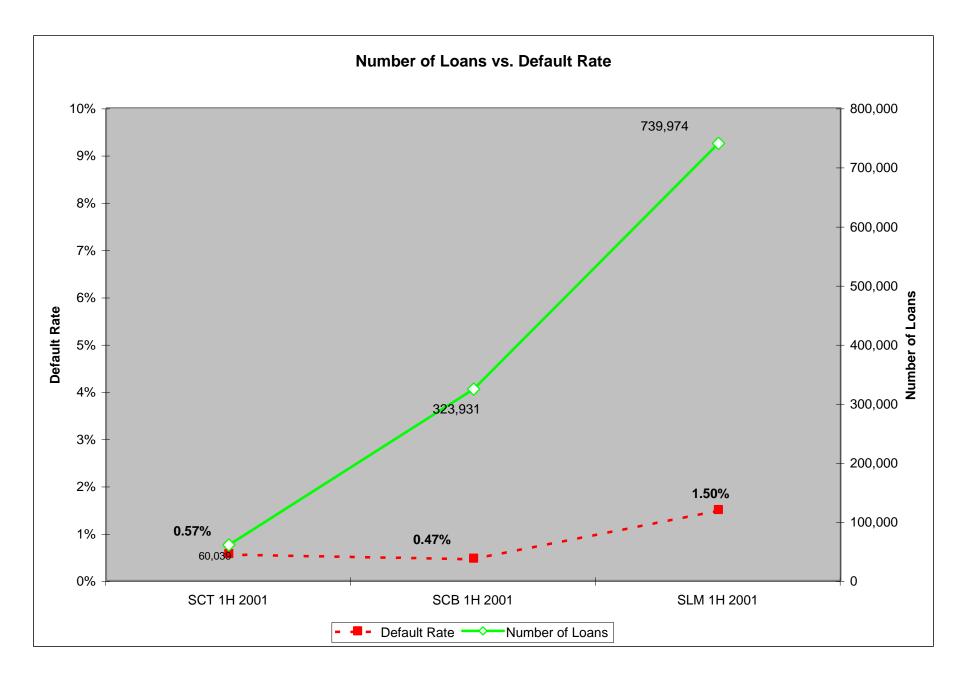

#### COMPARATIVE ANALYSIS IST HALF 2001

| 2001-IH                                          | State Charter<br>Thrifts | State Charter<br>Banks | State License<br>Servicers |
|--------------------------------------------------|--------------------------|------------------------|----------------------------|
| Dollar Amount of Loans in<br>Portfolios          | \$3,296,575,941          | \$18,320,299,238       | \$75,755,046,554           |
| Number of Loans                                  | 60,039                   | 323,931                | 793,974                    |
| Dollar Amount of Loan<br>Foreclosure             | \$1,444,660              | \$12,636,278           | \$598,651,048              |
| Number of Loans in<br>Foreclosure                | 37                       | 214                    | 6,929                      |
| Percentage of Loans in<br>Foreclosure            | 0.04%                    | 0.07%                  | 0.79%                      |
| Percentage of Loans <b>NOT</b><br>in Foreclosure | 99.96%                   | 99.93%                 | 99.21%                     |
| Dollar Amount of Loans in<br>Default             | \$18,645,480             | \$85,704,565           | \$1,135,712,357            |
| Number of Loans in<br>Default                    | 403                      | 1,702                  | 7,164                      |
| Percentage of Loans in<br>Default                | 0.57%                    | 0.47%                  | 1.50%                      |
| Number of Institutions reporting                 | 54                       | 527                    | 152                        |
| Average Loan Size                                | \$54,907                 | \$56,556               | \$95,413                   |
| Average Loan Size for<br>Loans in Default        | \$46,267                 | \$50,355               | \$158,530                  |
| Average Loan Size for<br>Loans in Foreclosure    | \$39,045                 | \$59,048               | \$86,398                   |