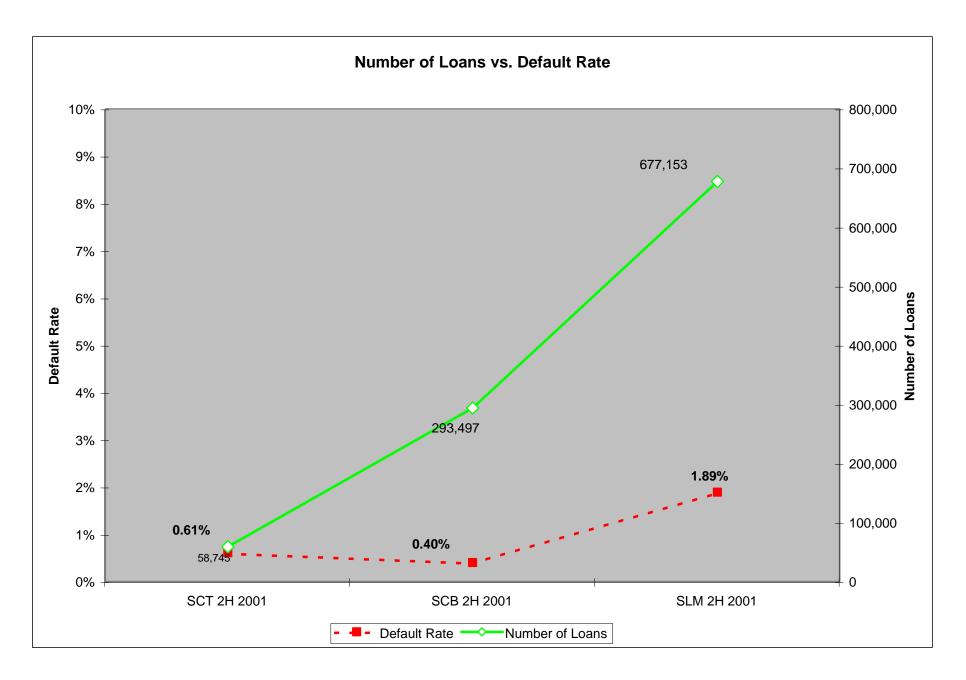

#### COMPARATIVE ANALYSIS 2ND HALF 2001

| 2001-2H                                       | State Charter<br>Thrifts | State Charter<br>Banks | State License<br>Servicers |  |
|-----------------------------------------------|--------------------------|------------------------|----------------------------|--|
| Dollar Amount of Loans in Portfolios          | \$3,573,096,722          | \$21,563,075,438       | \$69,575,969,878           |  |
| Number of Loans                               | 58,745                   | 293,497                | 677,153                    |  |
| Dollar Amount of Loan<br>Foreclosure          | \$3,367,419              | \$15,227,117           | \$137,344,381              |  |
| Number of Loans in<br>Foreclosure             | 49                       | 184                    | 1,979                      |  |
| Percentage of Loans in<br>Foreclosure         | 0.09%                    | 0.07%                  | 0.20%                      |  |
| Percentage of Loans<br>NOT in Foreclosure     | 99.01%                   | 99.93%                 | 99.80%                     |  |
| Dollar Amount of Loans in Default             | \$21,864,803             | \$86,449,348           | \$1,317,344,381            |  |
| Number of Loans in<br>Default                 | 402                      | 1,570                  | 16,346                     |  |
| Percentage of Loans in<br>Default             | 0.61%                    | 0.40%                  | 1.89%                      |  |
| Number of Institutions reporting              | 56                       | 509                    | 133                        |  |
| Average Loan Size                             | \$60,824                 | \$73,469               | \$102,748                  |  |
| Average Loan Size for<br>Loans in Default     | \$54,390                 | \$55,063               | \$80,591                   |  |
| Average Loan Size for<br>Loans in Foreclosure | \$68,723                 | \$82,756               | \$69,401                   |  |