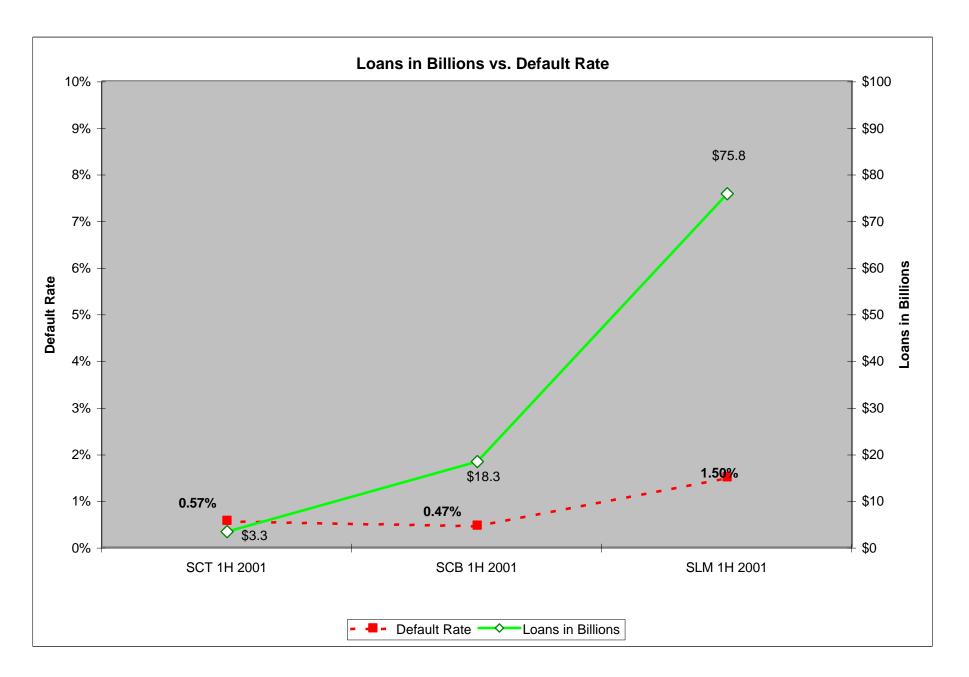

#### COMPARATIVE ANALYSIS IST HALF 2001

| 2001-IH                                          | State Charter<br>Thrifts | State Charter<br>Banks | State License<br>Servicers |
|--------------------------------------------------|--------------------------|------------------------|----------------------------|
| Dollar Amount of Loans in<br>Portfolios          | \$3,296,575,941          | \$18,320,299,238       | \$75,755,046,554           |
| Number of Loans                                  | 60,039                   | 323,931                | 793,974                    |
| Dollar Amount of Loan<br>Foreclosure             | \$1,444,660              | \$12,636,278           | \$598,651,048              |
| Number of Loans in<br>Foreclosure                | 37                       | 214                    | 6,929                      |
| Percentage of Loans in<br>Foreclosure            | 0.04%                    | 0.07%                  | 0.79%                      |
| Percentage of Loans <b>NOT</b><br>in Foreclosure | 99.96%                   | 99.93%                 | 99.21%                     |
| Dollar Amount of Loans in<br>Default             | \$18,645,480             | \$85,704,565           | \$1,135,712,357            |
| Number of Loans in<br>Default                    | 403                      | 1,702                  | 7,164                      |
| Percentage of Loans in<br>Default                | 0.57%                    | 0.47%                  | 1.50%                      |
| Number of Institutions reporting                 | 54                       | 527                    | 152                        |
| Average Loan Size                                | \$54,907                 | \$56,556               | \$95,413                   |
| Average Loan Size for<br>Loans in Default        | \$46,267                 | \$50,355               | \$158,530                  |
| Average Loan Size for<br>Loans in Foreclosure    | \$39,045                 | \$59,048               | \$86,398                   |

## **Dollar Amount of Loans in Portfolio versus Percent Foreclosure**

**State Chartered Thrifts** The first half of 2001 had a loan portfolio of 3.3B with 1.4M in foreclosures with a foreclosure rate of .04%. The second half had a loan portfolio of 3.6B and 3.4M in foreclosures and a foreclosure rate of .09%, doubling the previous six-month period. (See Exhibit F).

**Chartered Commercial Banks**---- The first half of 2001 had a loan portfolio of 18.3B, with 12.6M in foreclosures and a foreclosure rate of .07%. The second half had a loan portfolio of 21.6B and 15.2M in foreclosures and a foreclosure rate of .07%. There was no difference in the foreclosure rate for either period, with the exception that the loan portfolios and foreclosures both increased at the same levels. (See Exhibit F).

**State Licensed Mortgage Services-----** The first half of 2001 had a loan portfolio of 75.8B with 598.7M in foreclosures with a foreclosure rate of .79%. The second half had a loan portfolio of 69.6B with 137.3M in foreclosures and a foreclosure rate of .20% thereby indicating an approximate three-quarter decrease in loan foreclosures for the second-half of FY2001. (See Exhibit F).