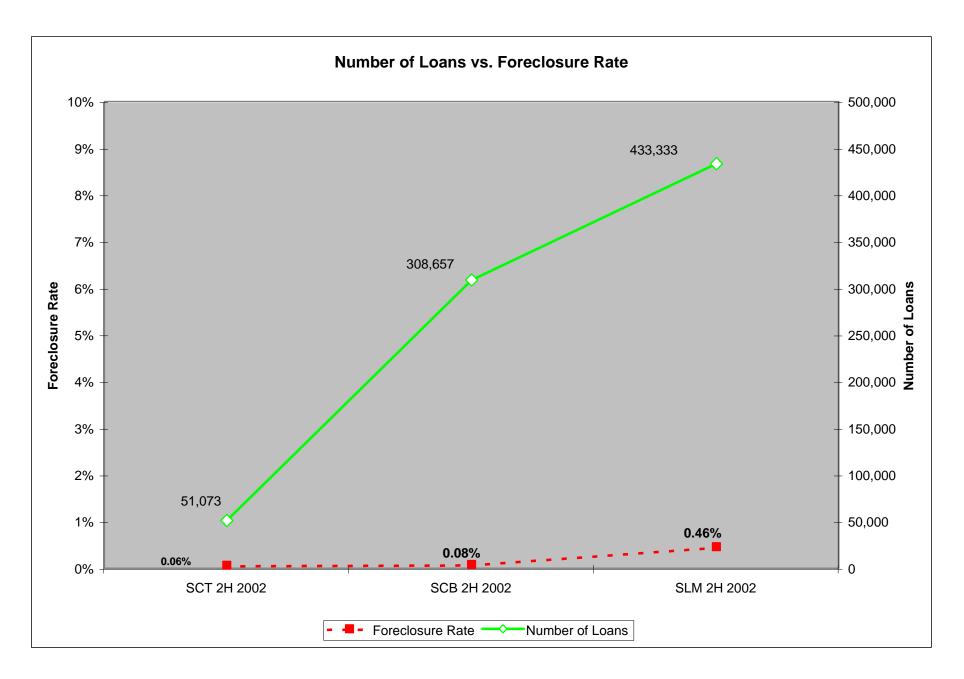

## COMPARATIVE ANALYSIS 2ND HALF 2002

| 2002-2H                                          | State Charter<br>Thrifts | State Charter<br>Banks | State License<br>Servicers |
|--------------------------------------------------|--------------------------|------------------------|----------------------------|
| Dollar Amount of Loans<br>in Portfolios          | \$3,262,237,387          | \$22,615,725,364       | \$46,297,853,546           |
| Number of Loans                                  | 51,073                   | 308,657                | 433,333                    |
| Dollar Amount of Loan<br>Foreclosure             | \$1,686,904              | \$18,508,292           | \$158,326,759              |
| Number of Loans in<br>Foreclosure                | 31                       | 252                    | 1,996                      |
| Percentage of Loans in Foreclosure               | 0.06%                    | 0.08%                  | 0.46%                      |
| Percentage of Loans<br><b>NOT</b> in Foreclosure | 99.94%                   | 99.92%                 | 99.54%                     |
| Dollar Amount of Loans<br>in Default             | \$15,949,854             | \$93,386,517           | \$1,157,573,777            |
| Number of Loans in<br>Default                    | 349                      | 1,594                  | 13,222                     |
| Percentage of Loans in<br>Default                | 0.68%                    | 0.58%                  | 3.05%                      |
| Number of Institutions reporting                 | 50                       | 509                    | 112                        |
| Average Loan Size                                | \$63,874                 | \$73,271               | \$106,841                  |
| Average Loan Size for<br>Loans in Default        | \$45,702                 | \$54,652               | \$87,549                   |
|                                                  |                          |                        |                            |
| Average Loan Size for<br>Loans in Foreclosure    | \$54,752                 | \$74,033               | \$79,322                   |