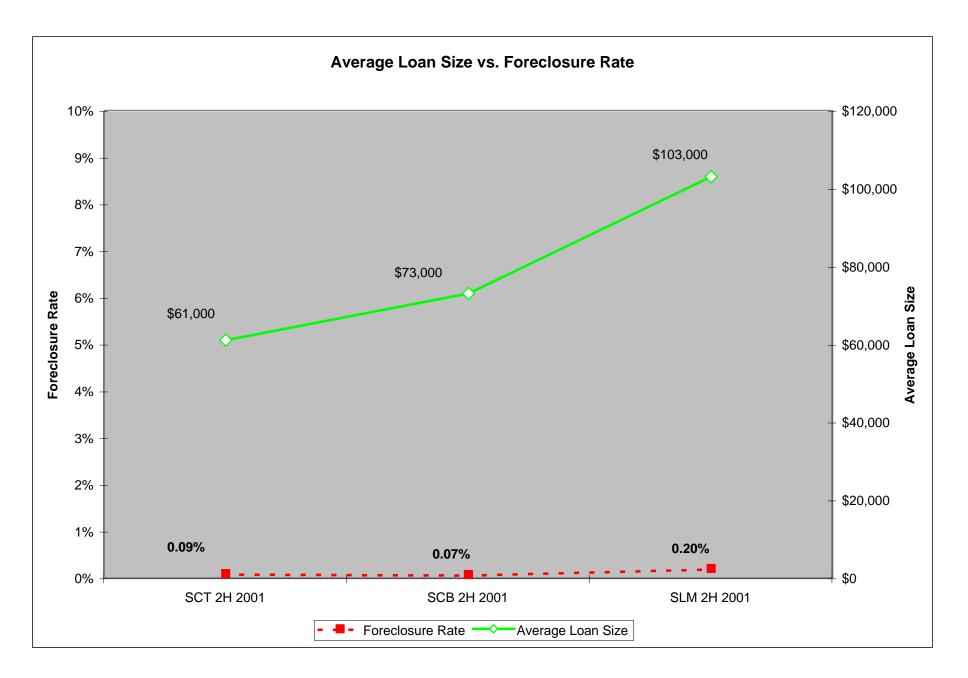

#### COMPARATIVE ANALYSIS 2ND HALF 2001

| 2001-2H                                       | State Charter<br>Thrifts | State Charter<br>Banks | State License<br>Servicers |  |
|-----------------------------------------------|--------------------------|------------------------|----------------------------|--|
| Dollar Amount of Loans in Portfolios          | \$3,573,096,722          | \$21,563,075,438       | \$69,575,969,878           |  |
| Number of Loans                               | 58,745                   | 293,497                | 677,153                    |  |
| Dollar Amount of Loan<br>Foreclosure          | \$3,367,419              | \$15,227,117           | \$137,344,381              |  |
| Number of Loans in<br>Foreclosure             | 49                       | 184                    | 1,979                      |  |
| Percentage of Loans in<br>Foreclosure         | 0.09%                    | 0.07%                  | 0.20%                      |  |
| Percentage of Loans<br>NOT in Foreclosure     | 99.01%                   | 99.93%                 | 99.80%                     |  |
| Dollar Amount of Loans in Default             | \$21,864,803             | \$86,449,348           | \$1,317,344,381            |  |
| Number of Loans in<br>Default                 | 402                      | 1,570                  | 16,346                     |  |
| Percentage of Loans in<br>Default             | 0.61%                    | 0.40%                  | 1.89%                      |  |
| Number of Institutions reporting              | 56                       | 509                    | 133                        |  |
| Average Loan Size                             | \$60,824                 | \$73,469               | \$102,748                  |  |
| Average Loan Size for<br>Loans in Default     | \$54,390                 | \$55,063               | \$80,591                   |  |
| Average Loan Size for<br>Loans in Foreclosure | \$68,723                 | \$82,756               | \$69,401                   |  |

**State Licensed Mortgage Services----** First half of had a foreclosure rate of .79% on an average loan of 102K versus the second half, which had a foreclosure rate of .20% on an average loan of 103K.