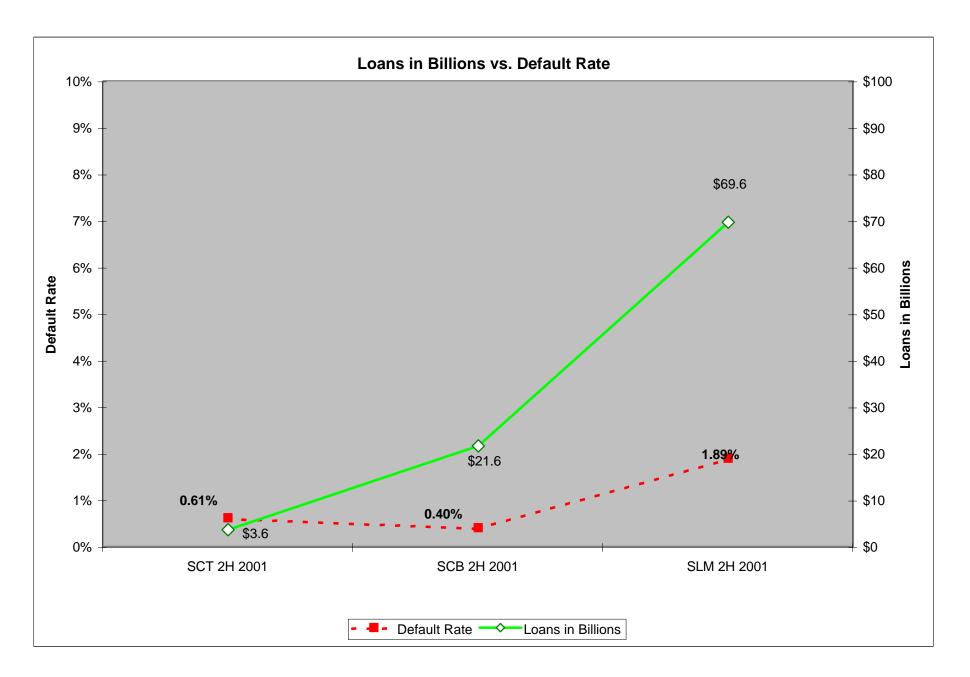

#### COMPARATIVE ANALYSIS 2ND HALF 2001

| 2001-2H                                       | State Charter<br>Thrifts | State Charter<br>Banks | State License<br>Servicers |  |
|-----------------------------------------------|--------------------------|------------------------|----------------------------|--|
| Dollar Amount of Loans in Portfolios          | \$3,573,096,722          | \$21,563,075,438       | \$69,575,969,878           |  |
| Number of Loans                               | 58,745                   | 293,497                | 677,153                    |  |
| Dollar Amount of Loan<br>Foreclosure          | \$3,367,419              | \$15,227,117           | \$137,344,381              |  |
| Number of Loans in<br>Foreclosure             | 49                       | 184                    | 1,979                      |  |
| Percentage of Loans in<br>Foreclosure         | 0.09%                    | 0.07%                  | 0.20%                      |  |
| Percentage of Loans<br>NOT in Foreclosure     | 99.01%                   | 99.93%                 | 99.80%                     |  |
| Dollar Amount of Loans in Default             | \$21,864,803             | \$86,449,348           | \$1,317,344,381            |  |
| Number of Loans in<br>Default                 | 402                      | 1,570                  | 16,346                     |  |
| Percentage of Loans in<br>Default             | 0.61%                    | 0.40%                  | 1.89%                      |  |
| Number of Institutions reporting              | 56                       | 509                    | 133                        |  |
| Average Loan Size                             | \$60,824                 | \$73,469               | \$102,748                  |  |
| Average Loan Size for<br>Loans in Default     | \$54,390                 | \$55,063               | \$80,591                   |  |
| Average Loan Size for<br>Loans in Foreclosure | \$68,723                 | \$82,756               | \$69,401                   |  |

**State Licensed Mortgage Services-----** The first half of 2001 had a loan portfolio of 75.8B with 598.7M in foreclosures with a foreclosure rate of .79%. The second half had a loan portfolio of 69.6B with 137.3M in foreclosures and a foreclosure rate of .20% thereby indicating an approximate three-quarter decrease in loan foreclosures for the second-half of FY2001. (See Exhibit F).