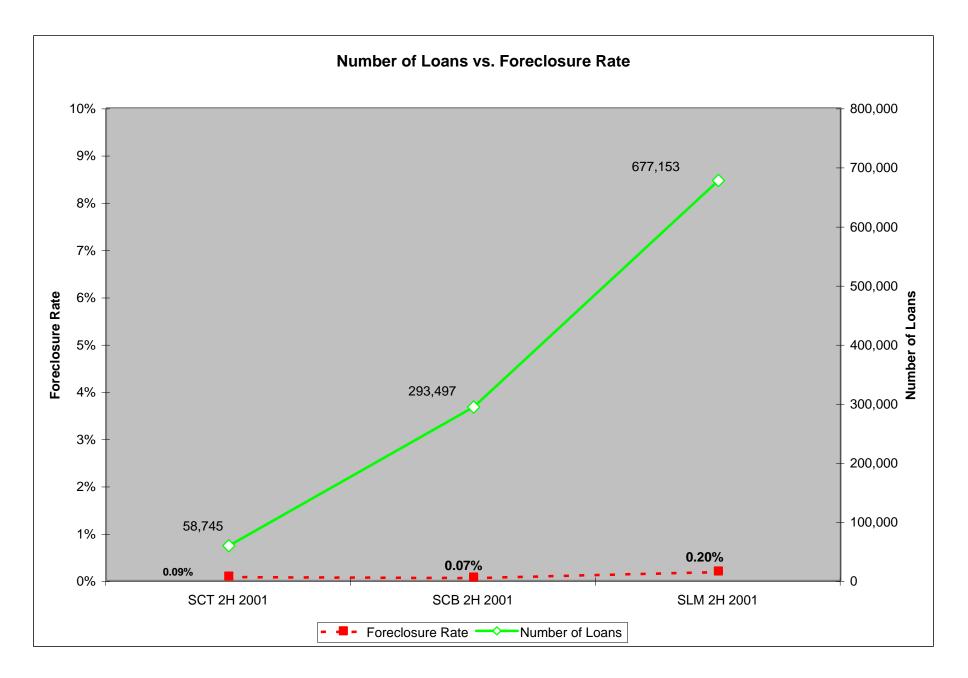

#### COMPARATIVE ANALYSIS 2ND HALF 2001

| 2001-2H                                       | State Charter<br>Thrifts | State Charter<br>Banks | State License<br>Servicers |  |
|-----------------------------------------------|--------------------------|------------------------|----------------------------|--|
| Dollar Amount of Loans in Portfolios          | \$3,573,096,722          | \$21,563,075,438       | \$69,575,969,878           |  |
| Number of Loans                               | 58,745                   | 293,497                | 677,153                    |  |
| Dollar Amount of Loan<br>Foreclosure          | \$3,367,419              | \$15,227,117           | \$137,344,381              |  |
| Number of Loans in<br>Foreclosure             | 49                       | 184                    | 1,979                      |  |
| Percentage of Loans in<br>Foreclosure         | 0.09%                    | 0.07%                  | 0.20%                      |  |
| Percentage of Loans<br>NOT in Foreclosure     | 99.01%                   | 99.93%                 | 99.80%                     |  |
| Dollar Amount of Loans in Default             | \$21,864,803             | \$86,449,348           | \$1,317,344,381            |  |
| Number of Loans in<br>Default                 | 402                      | 1,570                  | 16,346                     |  |
| Percentage of Loans in<br>Default             | 0.61%                    | 0.40%                  | 1.89%                      |  |
| Number of Institutions reporting              | 56                       | 509                    | 133                        |  |
| Average Loan Size                             | \$60,824                 | \$73,469               | \$102,748                  |  |
| Average Loan Size for<br>Loans in Default     | \$54,390                 | \$55,063               | \$80,591                   |  |
| Average Loan Size for<br>Loans in Foreclosure | \$68,723                 | \$82,756               | \$69,401                   |  |