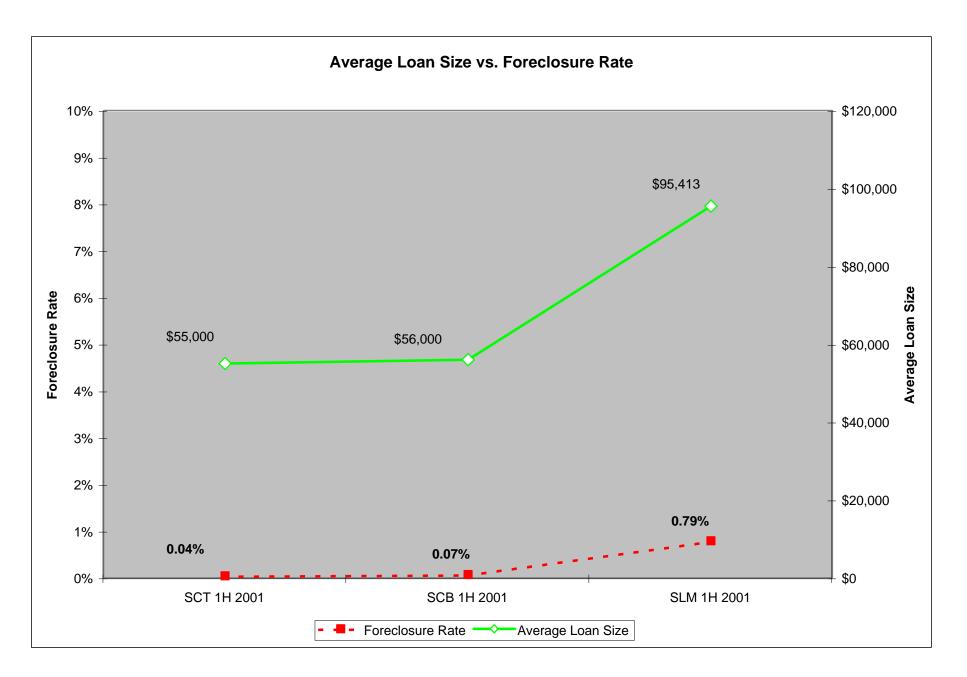

#### COMPARATIVE ANALYSIS IST HALF 2001

| 2001-IH                                          | State Charter<br>Thrifts | State Charter<br>Banks | State License<br>Servicers |
|--------------------------------------------------|--------------------------|------------------------|----------------------------|
| Dollar Amount of Loans in<br>Portfolios          | \$3,296,575,941          | \$18,320,299,238       | \$75,755,046,554           |
| Number of Loans                                  | 60,039                   | 323,931                | 793,974                    |
| Dollar Amount of Loan<br>Foreclosure             | \$1,444,660              | \$12,636,278           | \$598,651,048              |
| Number of Loans in<br>Foreclosure                | 37                       | 214                    | 6,929                      |
| Percentage of Loans in<br>Foreclosure            | 0.04%                    | 0.07%                  | 0.79%                      |
| Percentage of Loans <b>NOT</b><br>in Foreclosure | 99.96%                   | 99.93%                 | 99.21%                     |
| Dollar Amount of Loans in<br>Default             | \$18,645,480             | \$85,704,565           | \$1,135,712,357            |
| Number of Loans in<br>Default                    | 403                      | 1,702                  | 7,164                      |
| Percentage of Loans in<br>Default                | 0.57%                    | 0.47%                  | 1.50%                      |
| Number of Institutions reporting                 | 54                       | 527                    | 152                        |
| Average Loan Size                                | \$54,907                 | \$56,556               | \$95,413                   |
| Average Loan Size for<br>Loans in Default        | \$46,267                 | \$50,355               | \$158,530                  |
| Average Loan Size for<br>Loans in Foreclosure    | \$39,045                 | \$59,048               | \$86,398                   |