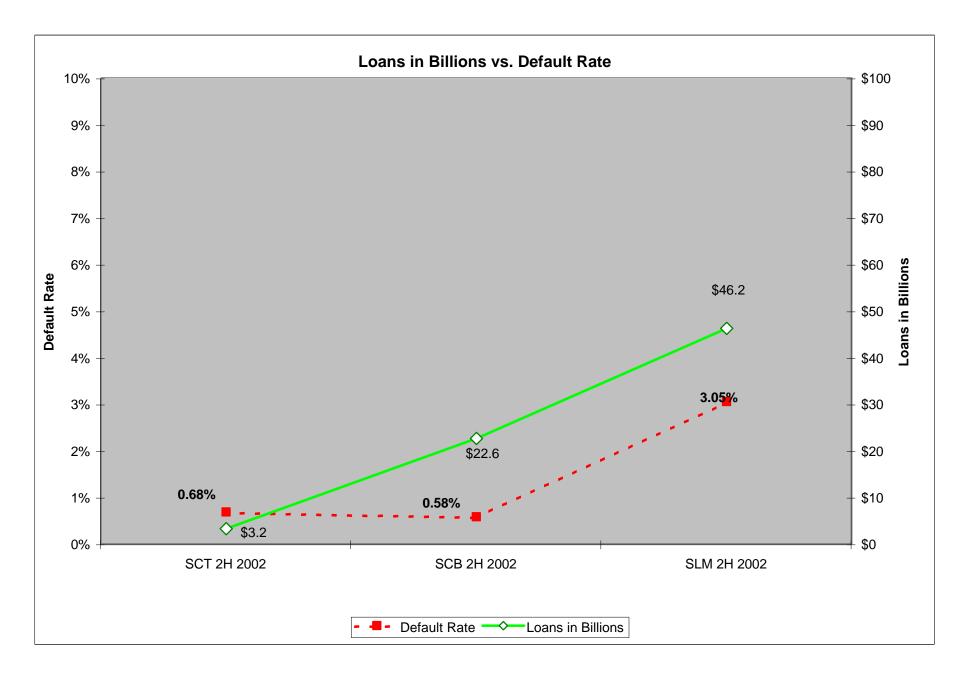

## COMPARATIVE ANALYSIS 2ND HALF 2002

| 2002-2H                                          | State Charter<br>Thrifts | State Charter<br>Banks | State License<br>Servicers |
|--------------------------------------------------|--------------------------|------------------------|----------------------------|
| Dollar Amount of Loans<br>in Portfolios          | \$3,262,237,387          | \$22,615,725,364       | \$46,297,853,546           |
| Number of Loans                                  | 51,073                   | 308,657                | 433,333                    |
| Dollar Amount of Loan<br>Foreclosure             | \$1,686,904              | \$18,508,292           | \$158,326,759              |
| Number of Loans in<br>Foreclosure                | 31                       | 252                    | 1,996                      |
| Percentage of Loans in Foreclosure               | 0.06%                    | 0.08%                  | 0.46%                      |
| Percentage of Loans<br><b>NOT</b> in Foreclosure | 99.94%                   | 99.92%                 | 99.54%                     |
| Dollar Amount of Loans<br>in Default             | \$15,949,854             | \$93,386,517           | \$1,157,573,777            |
| Number of Loans in<br>Default                    | 349                      | 1,594                  | 13,222                     |
| Percentage of Loans in<br>Default                | 0.68%                    | 0.58%                  | 3.05%                      |
| Number of Institutions reporting                 | 50                       | 509                    | 112                        |
| Average Loan Size                                | \$63,874                 | \$73,271               | \$106,841                  |
| Average Loan Size for<br>Loans in Default        | \$45,702                 | \$54,652               | \$87,549                   |
|                                                  |                          |                        |                            |
| Average Loan Size for<br>Loans in Foreclosure    | \$54,752                 | \$74,033               | \$79,322                   |

**Chartered Commercial Banks**---- The first half of 2002 had a loan portfolio of 15.9B with 11.7M in foreclosures and a foreclosure rate of .07%. The second half had a loan portfolio of 22.6B and 18.5M in foreclosures and a foreclosure rate of .08%. There was little difference in the foreclosure rate for either period, with the exception that the loan portfolios and foreclosures both increased for the second half of 2002. (See Exhibit E).

State Licensed Mortgage Services----- The first half of 2002 had a loan portfolio of 42.3B with 152.6M in foreclosures with a foreclosure rate of 0.46%. The second half of had a loan portfolio of 46.2B with 158.3M in foreclosures and a foreclosure rate of 0.46%. Both of the aforesaid foreclosure rates remained constant. (See Exhibit E).