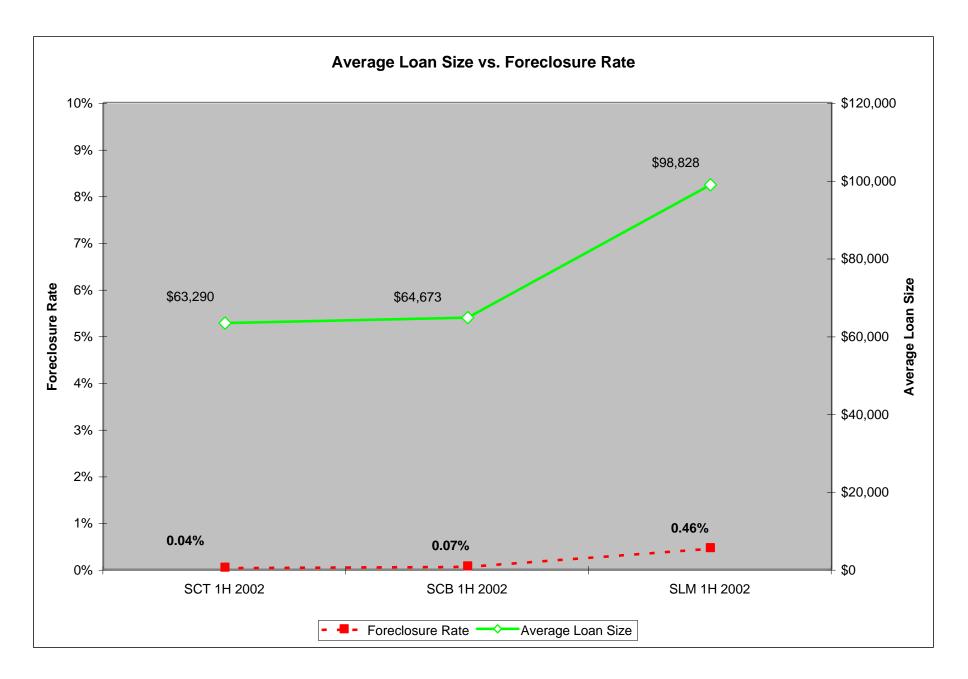

#### COMPARATIVE ANALYSIS IST HALF 2002

| 2002-1H                                          | State Charter<br>Thrifts | State Charter<br>Banks | State License<br>Servicers |
|--------------------------------------------------|--------------------------|------------------------|----------------------------|
| Dollar Amount of Loans in<br>Portfolios          | \$3,811,767,869          | \$15,987,411,918       | \$42,380,557,681           |
| Number of Loans                                  | 60,227                   | 247,205                | 428,830                    |
| Dollar Amount of Loan<br>Foreclosure             | \$1,863,730              | \$11,725,505           | \$152,658,964              |
| Number of Loans in<br>Foreclosure                | 27                       | 166                    | 1,972                      |
| Percentage of Loans in<br>Foreclosure            | 0.04%                    | 0.07%                  | 0.46%                      |
| Percentage of Loans <b>NOT</b> in<br>Foreclosure | 99.96%                   | 99.93%                 | 99.54%                     |
| Dollar Amount of Loans in<br>Default             | \$18,230,496             | \$74,407,616           | \$801,412,592              |
| Number of Loans in Default                       | 372                      | 1,165                  | 10,335                     |
| Percentage of Loans in Default                   | 0.62%                    | 0.47%                  | 2.41%                      |
| Number of Institutions reporting                 | 56                       | 509                    | 133                        |
| Average Loan Size                                | \$63,290                 | \$64,673               | \$98,828                   |
| Average Loan Size for Loans in<br>Default        | \$49,007                 | \$61,910               | \$77,544                   |
| Average Loan Size for Loans in<br>Foreclosure    | \$69,027                 | \$70,636               | \$77,413                   |

## Average Size Loan vs. Foreclosure

**State Chartered Thrifts----**. For the first half 2002 the foreclosure rate was .04% on an average loan of 63K versus the second half which had a foreclosure rate of 0.06% on an average loan of 63K.