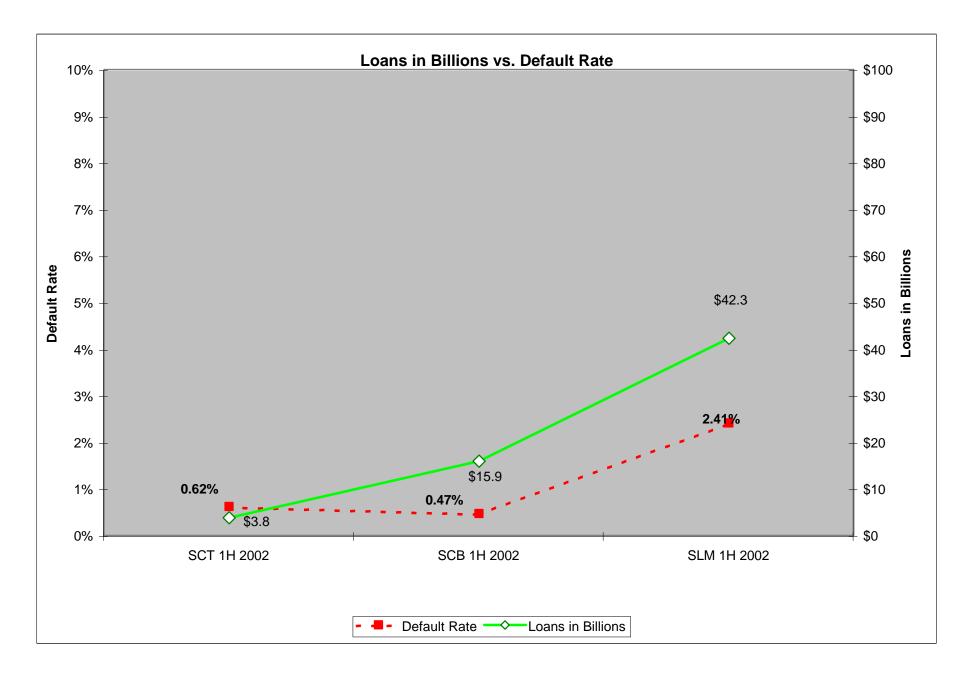

#### COMPARATIVE ANALYSIS IST HALF 2002

| 2002-1H                                          | State Charter<br>Thrifts | State Charter<br>Banks | State License<br>Servicers |
|--------------------------------------------------|--------------------------|------------------------|----------------------------|
| Dollar Amount of Loans in<br>Portfolios          | \$3,811,767,869          | \$15,987,411,918       | \$42,380,557,681           |
| Number of Loans                                  | 60,227                   | 247,205                | 428,830                    |
| Dollar Amount of Loan<br>Foreclosure             | \$1,863,730              | \$11,725,505           | \$152,658,964              |
| Number of Loans in<br>Foreclosure                | 27                       | 166                    | 1,972                      |
| Percentage of Loans in<br>Foreclosure            | 0.04%                    | 0.07%                  | 0.46%                      |
| Percentage of Loans <b>NOT</b> in<br>Foreclosure | 99.96%                   | 99.93%                 | 99.54%                     |
| Dollar Amount of Loans in<br>Default             | \$18,230,496             | \$74,407,616           | \$801,412,592              |
| Number of Loans in Default                       | 372                      | 1,165                  | 10,335                     |
| Percentage of Loans in Default                   | 0.62%                    | 0.47%                  | 2.41%                      |
| Number of Institutions reporting                 | 56                       | 509                    | 133                        |
| Average Loan Size                                | \$63,290                 | \$64,673               | \$98,828                   |
| Average Loan Size for Loans in<br>Default        | \$49,007                 | \$61,910               | \$77,544                   |
| Average Loan Size for Loans in<br>Foreclosure    | \$69,027                 | \$70,636               | \$77,413                   |