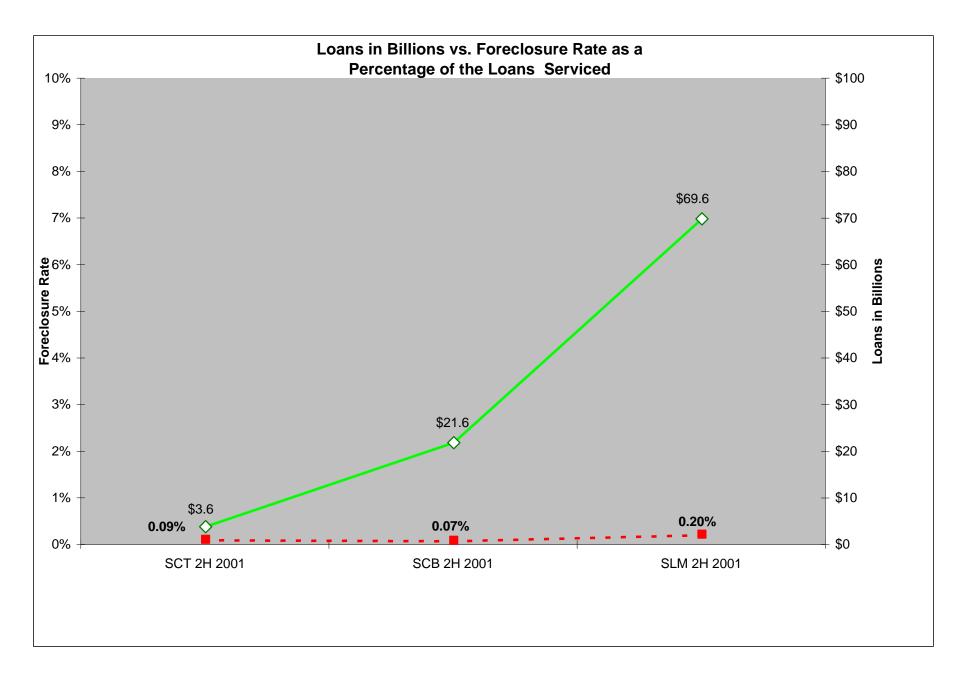

#### COMPARATIVE ANALYSIS 2ND HALF 2001

| 2001-2H                                       | State Charter<br>Thrifts | State Charter<br>Banks | State License<br>Servicers |  |
|-----------------------------------------------|--------------------------|------------------------|----------------------------|--|
| Dollar Amount of Loans in Portfolios          | \$3,573,096,722          | \$21,563,075,438       | \$69,575,969,878           |  |
| Number of Loans                               | 58,745                   | 293,497                | 677,153                    |  |
| Dollar Amount of Loan<br>Foreclosure          | \$3,367,419              | \$15,227,117           | \$137,344,381              |  |
| Number of Loans in<br>Foreclosure             | 49                       | 184                    | 1,979                      |  |
| Percentage of Loans in<br>Foreclosure         | 0.09%                    | 0.07%                  | 0.20%                      |  |
| Percentage of Loans<br>NOT in Foreclosure     | 99.01%                   | 99.93%                 | 99.80%                     |  |
| Dollar Amount of Loans in Default             | \$21,864,803             | \$86,449,348           | \$1,317,344,381            |  |
| Number of Loans in<br>Default                 | 402                      | 1,570                  | 16,346                     |  |
| Percentage of Loans in<br>Default             | 0.61%                    | 0.40%                  | 1.89%                      |  |
| Number of Institutions reporting              | 56                       | 509                    | 133                        |  |
| Average Loan Size                             | \$60,824                 | \$73,469               | \$102,748                  |  |
| Average Loan Size for<br>Loans in Default     | \$54,390                 | \$55,063               | \$80,591                   |  |
| Average Loan Size for<br>Loans in Foreclosure | \$68,723                 | \$82,756               | \$69,401                   |  |