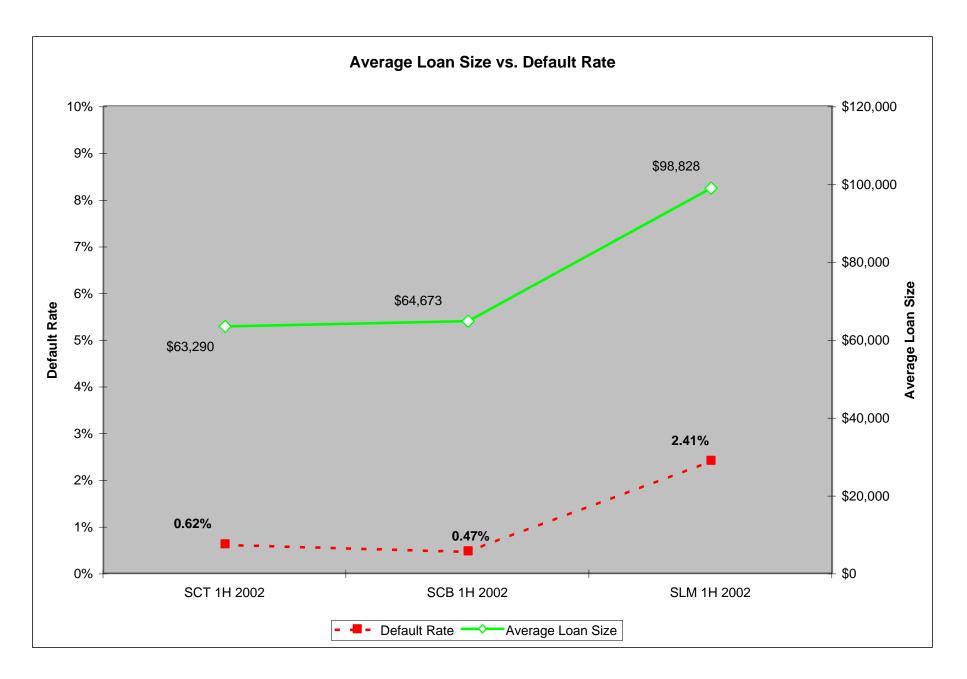

#### COMPARATIVE ANALYSIS IST HALF 2002

| 2002-1H                                          | State Charter<br>Thrifts | State Charter<br>Banks | State License<br>Servicers |
|--------------------------------------------------|--------------------------|------------------------|----------------------------|
| Dollar Amount of Loans in<br>Portfolios          | \$3,811,767,869          | \$15,987,411,918       | \$42,380,557,681           |
| Number of Loans                                  | 60,227                   | 247,205                | 428,830                    |
| Dollar Amount of Loan<br>Foreclosure             | \$1,863,730              | \$11,725,505           | \$152,658,964              |
| Number of Loans in<br>Foreclosure                | 27                       | 166                    | 1,972                      |
| Percentage of Loans in<br>Foreclosure            | 0.04%                    | 0.07%                  | 0.46%                      |
| Percentage of Loans <b>NOT</b> in<br>Foreclosure | 99.96%                   | 99.93%                 | 99.54%                     |
| Dollar Amount of Loans in<br>Default             | \$18,230,496             | \$74,407,616           | \$801,412,592              |
| Number of Loans in Default                       | 372                      | 1,165                  | 10,335                     |
| Percentage of Loans in Default                   | 0.62%                    | 0.47%                  | 2.41%                      |
| Number of Institutions reporting                 | 56                       | 509                    | 133                        |
| Average Loan Size                                | \$63,290                 | \$64,673               | \$98,828                   |
| Average Loan Size for Loans in<br>Default        | \$49,007                 | \$61,910               | \$77,544                   |
| Average Loan Size for Loans in<br>Foreclosure    | \$69,027                 | \$70,636               | \$77,413                   |

## Average Size Loan vs. Foreclosure

**State Chartered Thrifts----**. For the first half 2002 the foreclosure rate was .04% on an average loan of 63K versus the second half which had a foreclosure rate of 0.06% on an average loan of 63K.