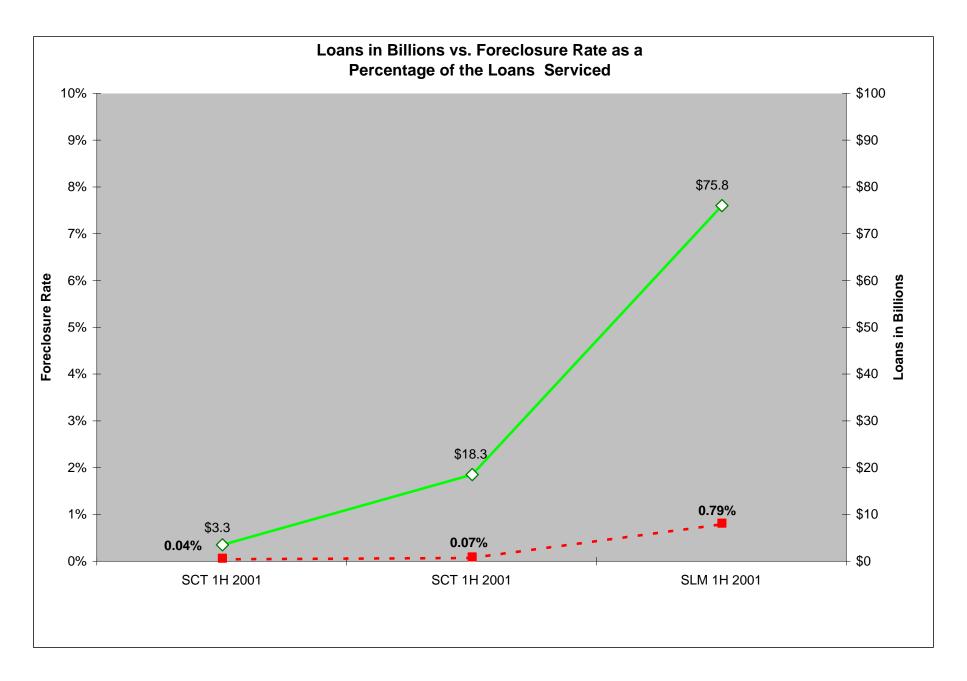

#### COMPARATIVE ANALYSIS IST HALF 2001

| 2001-IH                                          | State Charter<br>Thrifts | State Charter<br>Banks | State License<br>Servicers |
|--------------------------------------------------|--------------------------|------------------------|----------------------------|
| Dollar Amount of Loans in<br>Portfolios          | \$3,296,575,941          | \$18,320,299,238       | \$75,755,046,554           |
| Number of Loans                                  | 60,039                   | 323,931                | 793,974                    |
| Dollar Amount of Loan<br>Foreclosure             | \$1,444,660              | \$12,636,278           | \$598,651,048              |
| Number of Loans in<br>Foreclosure                | 37                       | 214                    | 6,929                      |
| Percentage of Loans in<br>Foreclosure            | 0.04%                    | 0.07%                  | 0.79%                      |
| Percentage of Loans <b>NOT</b><br>in Foreclosure | 99.96%                   | 99.93%                 | 99.21%                     |
| Dollar Amount of Loans in<br>Default             | \$18,645,480             | \$85,704,565           | \$1,135,712,357            |
| Number of Loans in<br>Default                    | 403                      | 1,702                  | 7,164                      |
| Percentage of Loans in<br>Default                | 0.57%                    | 0.47%                  | 1.50%                      |
| Number of Institutions reporting                 | 54                       | 527                    | 152                        |
| Average Loan Size                                | \$54,907                 | \$56,556               | \$95,413                   |
| Average Loan Size for<br>Loans in Default        | \$46,267                 | \$50,355               | \$158,530                  |
| Average Loan Size for<br>Loans in Foreclosure    | \$39,045                 | \$59,048               | \$86,398                   |

**State Licensed Mortgage Services-----** The first half of 2001 had a loan portfolio of 75.8B with 598.7M in foreclosures with a foreclosure rate of .79%. The second half had a loan portfolio of 69.6B with 137.3M in foreclosures and a foreclosure rate of .20% thereby indicating an approximate three-quarter decrease in loan foreclosures for the second-half of FY2001. (See Exhibit F).