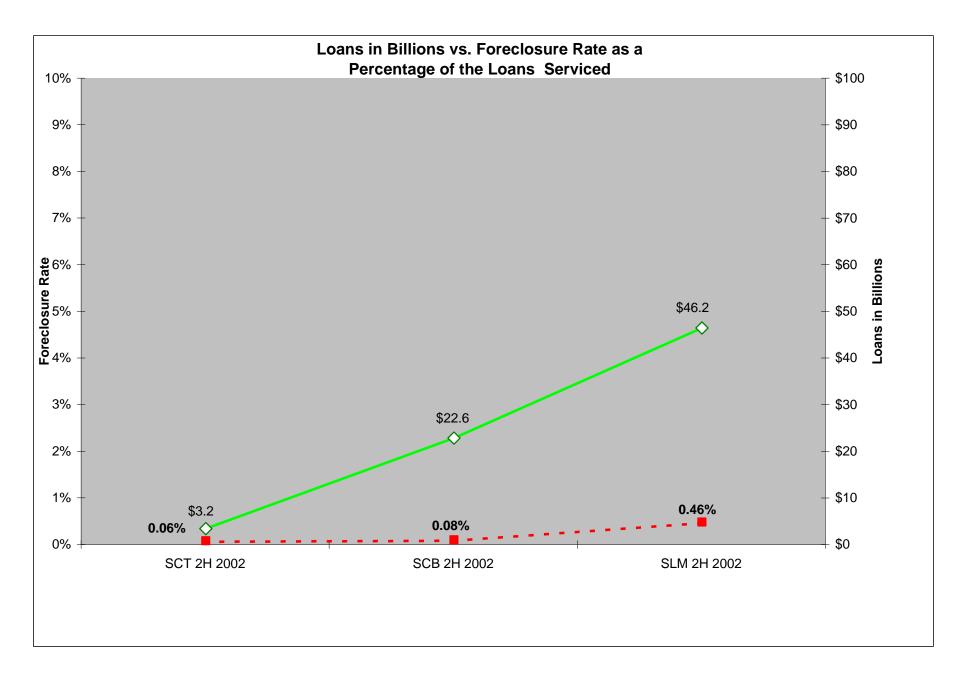

## COMPARATIVE ANALYSIS 2ND HALF 2002

| 2002-2H                                          | State Charter<br>Thrifts | State Charter<br>Banks | State License<br>Servicers |
|--------------------------------------------------|--------------------------|------------------------|----------------------------|
| Dollar Amount of Loans<br>in Portfolios          | \$3,262,237,387          | \$22,615,725,364       | \$46,297,853,546           |
| Number of Loans                                  | 51,073                   | 308,657                | 433,333                    |
| Dollar Amount of Loan<br>Foreclosure             | \$1,686,904              | \$18,508,292           | \$158,326,759              |
| Number of Loans in<br>Foreclosure                | 31                       | 252                    | 1,996                      |
| Percentage of Loans in Foreclosure               | 0.06%                    | 0.08%                  | 0.46%                      |
| Percentage of Loans<br><b>NOT</b> in Foreclosure | 99.94%                   | 99.92%                 | 99.54%                     |
| Dollar Amount of Loans<br>in Default             | \$15,949,854             | \$93,386,517           | \$1,157,573,777            |
| Number of Loans in<br>Default                    | 349                      | 1,594                  | 13,222                     |
| Percentage of Loans in<br>Default                | 0.68%                    | 0.58%                  | 3.05%                      |
| Number of Institutions reporting                 | 50                       | 509                    | 112                        |
| Average Loan Size                                | \$63,874                 | \$73,271               | \$106,841                  |
| Average Loan Size for<br>Loans in Default        | \$45,702                 | \$54,652               | \$87,549                   |
|                                                  |                          |                        |                            |
| Average Loan Size for<br>Loans in Foreclosure    | \$54,752                 | \$74,033               | \$79,322                   |

**Chartered Commercial Banks**---- The first half of 2002 had a loan portfolio of 15.9B with 11.7M in foreclosures and a foreclosure rate of .07%. The second half had a loan portfolio of 22.6B and 18.5M in foreclosures and a foreclosure rate of .08%. There was little difference in the foreclosure rate for either period, with the exception that the loan portfolios and foreclosures both increased for the second half of 2002. (See Exhibit E).

State Licensed Mortgage Services----- The first half of 2002 had a loan portfolio of 42.3B with 152.6M in foreclosures with a foreclosure rate of 0.46%. The second half of had a loan portfolio of 46.2B with 158.3M in foreclosures and a foreclosure rate of 0.46%. Both of the aforesaid foreclosure rates remained constant. (See Exhibit E).