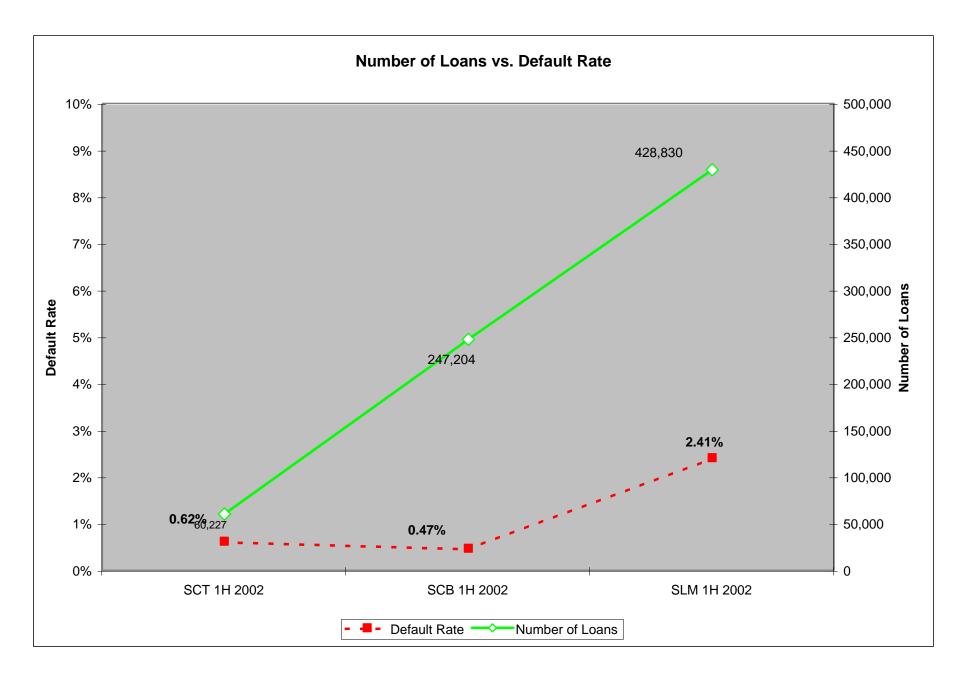

#### COMPARATIVE ANALYSIS IST HALF 2002

| 2002-1H                                          | State Charter<br>Thrifts | State Charter<br>Banks | State License<br>Servicers |
|--------------------------------------------------|--------------------------|------------------------|----------------------------|
| Dollar Amount of Loans in<br>Portfolios          | \$3,811,767,869          | \$15,987,411,918       | \$42,380,557,681           |
| Number of Loans                                  | 60,227                   | 247,205                | 428,830                    |
| Dollar Amount of Loan<br>Foreclosure             | \$1,863,730              | \$11,725,505           | \$152,658,964              |
| Number of Loans in<br>Foreclosure                | 27                       | 166                    | 1,972                      |
| Percentage of Loans in<br>Foreclosure            | 0.04%                    | 0.07%                  | 0.46%                      |
| Percentage of Loans <b>NOT</b> in<br>Foreclosure | 99.96%                   | 99.93%                 | 99.54%                     |
| Dollar Amount of Loans in<br>Default             | \$18,230,496             | \$74,407,616           | \$801,412,592              |
| Number of Loans in Default                       | 372                      | 1,165                  | 10,335                     |
| Percentage of Loans in Default                   | 0.62%                    | 0.47%                  | 2.41%                      |
| Number of Institutions reporting                 | 56                       | 509                    | 133                        |
| Average Loan Size                                | \$63,290                 | \$64,673               | \$98,828                   |
| Average Loan Size for Loans in<br>Default        | \$49,007                 | \$61,910               | \$77,544                   |
| Average Loan Size for Loans in<br>Foreclosure    | \$69,027                 | \$70,636               | \$77,413                   |

## Average Size Loan vs. Foreclosure

**State Chartered Thrifts----**. For the first half 2002 the foreclosure rate was .04% on an average loan of 63K versus the second half which had a foreclosure rate of 0.06% on an average loan of 63K.