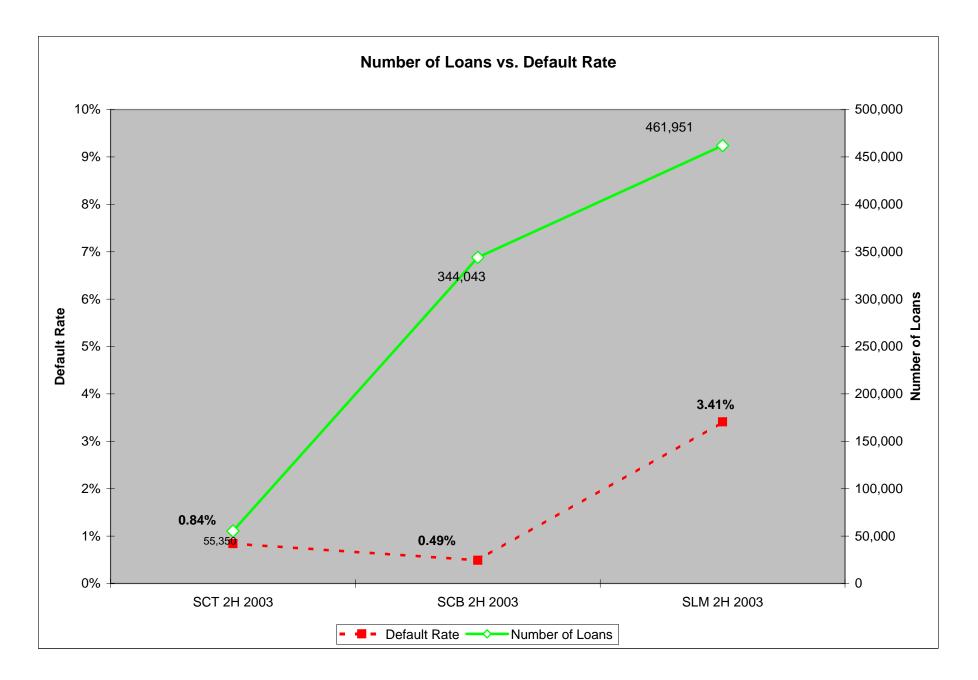

### COMPARATIVE ANALYSIS – 2<sup>nd</sup> HALF 2003

|                                            | State Charter<br>Thrifts | State Charter<br>Banks | State License<br>Servicers |
|--------------------------------------------|--------------------------|------------------------|----------------------------|
| Dollar Amount of Loans in Portfolios       | \$3,612,297,000          | \$26,612,591,000       | \$98,524,862,011           |
| Number of Loans                            | 55,350                   | 344,043                | 461,951                    |
| Dollar Amount of Loan Foreclosure          | \$2,506,018              | \$20,861,773           | \$1,392,645,000            |
| Number of Loans in Foreclosure             | 40                       | 251                    | 1,707                      |
| Percentage of Loans in Foreclosure         | 0.07%                    | 0.07%                  | 0.37%                      |
| Percentage of Loans NOT in Foreclosure     | 99.93%                   | 99.93%                 | 99.63%                     |
| Dollar Amount of Loans in Default          | \$22,634,004             | \$123,373,000          | \$1,396,813,131            |
| Number of Loans in Default                 | 465                      | 1,700                  | 15,733                     |
| Percentage of Loans in Default             | 0.84%                    | 0.49%                  | 3.41%                      |
| Number of Institutions reporting           | 55                       | 495                    | 110                        |
| Average Loan Size                          | \$65,269                 | \$77,352               | \$213,279                  |
| Average Loan Size for Loans in Default     | \$48,675                 | \$72,572               | \$88,782                   |
| Average Loan Size for Loans in Foreclosure | \$62,650                 | \$83,114               | \$81,584                   |

See detailed charts pages 27 thru 38.