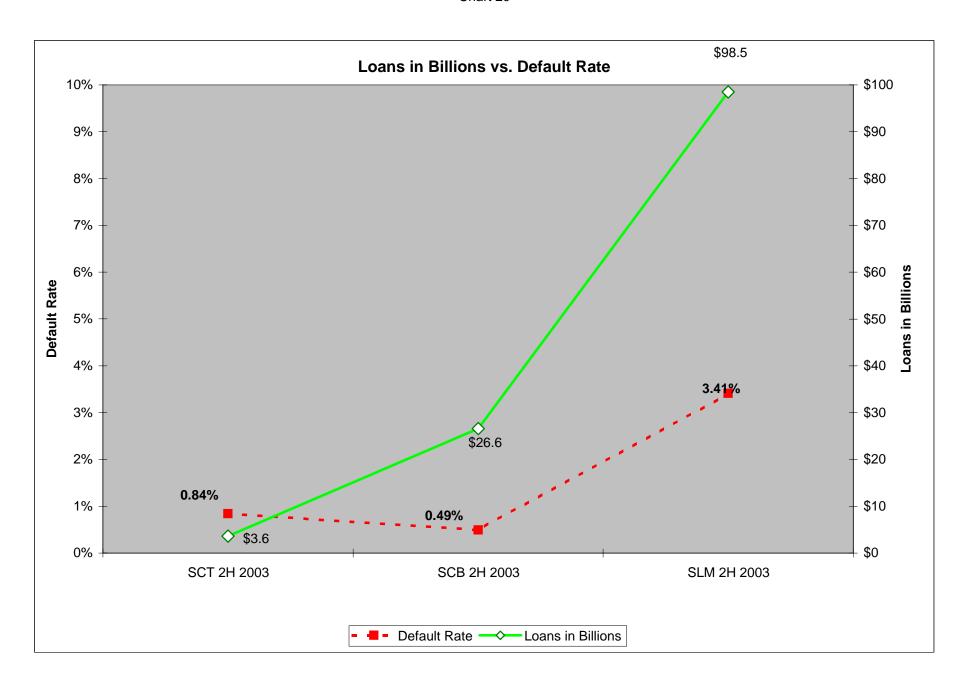

### COMPARATIVE ANALYSIS – 2<sup>nd</sup> HALF 2003

|                                            | State Charter<br>Thrifts | State Charter<br>Banks | State License<br>Servicers |
|--------------------------------------------|--------------------------|------------------------|----------------------------|
| Dollar Amount of Loans in Portfolios       | \$3,612,297,000          | \$26,612,591,000       | \$98,524,862,011           |
| Number of Loans                            | 55,350                   | 344,043                | 461,951                    |
| Dollar Amount of Loan Foreclosure          | \$2,506,018              | \$20,861,773           | \$1,392,645,000            |
| Number of Loans in Foreclosure             | 40                       | 251                    | 1,707                      |
| Percentage of Loans in Foreclosure         | 0.07%                    | 0.07%                  | 0.37%                      |
| Percentage of Loans NOT in Foreclosure     | 99.93%                   | 99.93%                 | 99.63%                     |
| Dollar Amount of Loans in Default          | \$22,634,004             | \$123,373,000          | \$1,396,813,131            |
| Number of Loans in Default                 | 465                      | 1,700                  | 15,733                     |
| Percentage of Loans in Default             | 0.84%                    | 0.49%                  | 3.41%                      |
| Number of Institutions reporting           | 55                       | 495                    | 110                        |
| Average Loan Size                          | \$65,269                 | \$77,352               | \$213,279                  |
| Average Loan Size for Loans in Default     | \$48,675                 | \$72,572               | \$88,782                   |
| Average Loan Size for Loans in Foreclosure | \$62,650                 | \$83,114               | \$81,584                   |

See detailed charts pages 27 thru 38.

## DOLLAR AMOUNT OF LOANS IN PORTFOLIO VERSUS PERCENT FORECLOSURE

**State Chartered Thrifts:** The first half of 2003 had a loan portfolio of 3.6B with 3.2M in foreclosures with a foreclosure rate of .07%. The second half had a loan portfolio of 3.6B and 2.5M in foreclosures and a foreclosure rate of .07%. There was no difference in the foreclosure rate for either period. (See Exhibit E).

**Chartered Commercial Banks:** The first half of 2003 had a loan portfolio of 29.1B with 17.1M in foreclosures and a foreclosure rate of .07%. The second half had a loan portfolio of 26.6B and 20.8M in foreclosures and a foreclosure rate of .07%. There was no difference in the foreclosure rate for either period.

**State Licensed Mortgage Services:** The first half of 2003 had a loan portfolio of 58.1B with 198.0M in foreclosures with a foreclosure rate of 0.60% The second half of had a loan portfolio of 98.5B with 1.3B in foreclosures and a foreclosure rate of 0.37%. (See Exhibit E).