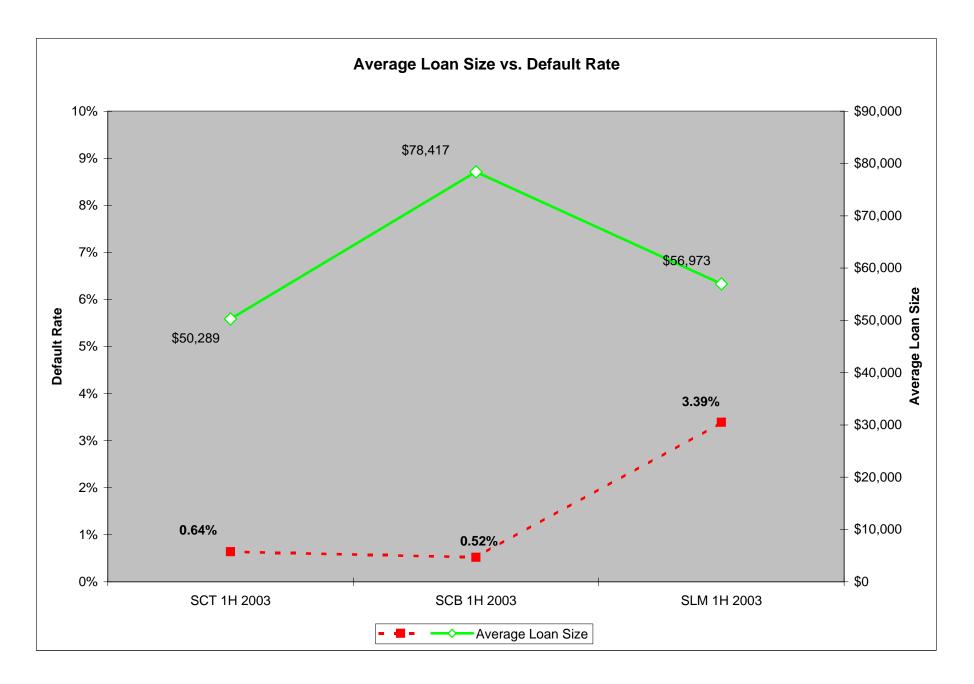

See detailed charts pages 13 thru 24.

**COMPARATIVE ANALYSIS – 1st HALF 2003** 

|                                            | State Charter<br>Thrifts | State Charter<br>Banks | State License<br>Servicers |
|--------------------------------------------|--------------------------|------------------------|----------------------------|
| Dollar Amount of Loans in Portfolios       | \$3,654,618,547          | \$29,198,821           | \$58,163,503,276           |
| Number of Loans                            | 57,851                   | 328,457                | 513,759                    |
| Dollar Amount of Loan Foreclosure          | \$3,268,975              | \$17,045,839           | \$198,960,737              |
| Number of Loans in Foreclosure             | 41                       | 215                    | 3,087                      |
| Percentage of Loans in Foreclosure         | 0.07%                    | 0.07%                  | 0.60%                      |
| Percentage of Loans NOT in Foreclosure     | 99.93%                   | 99.93%                 | 99.40%                     |
| Dollar Amount of Loans in Default          | \$18,506,495             | \$132,682,594          | \$992,315,829              |
| Number of Loans in Default                 | 368                      | 1,692                  | 17,417                     |
| Percentage of Loans in Default             | 0.64%                    | 0.52%                  | 3.39%                      |
| Number of Institutions reporting           | 55                       | 507                    | 113                        |
| Average Loan Size                          | \$63,172                 | \$88,896               | \$113,211                  |
| Average Loan Size for Loans in Default     | \$50,289                 | \$78,417               | \$56,973                   |
| Average Loan Size for Loans in Foreclosure | \$79,731                 | \$79,282               | \$64,451                   |

See detailed charts pages 27thru 38.