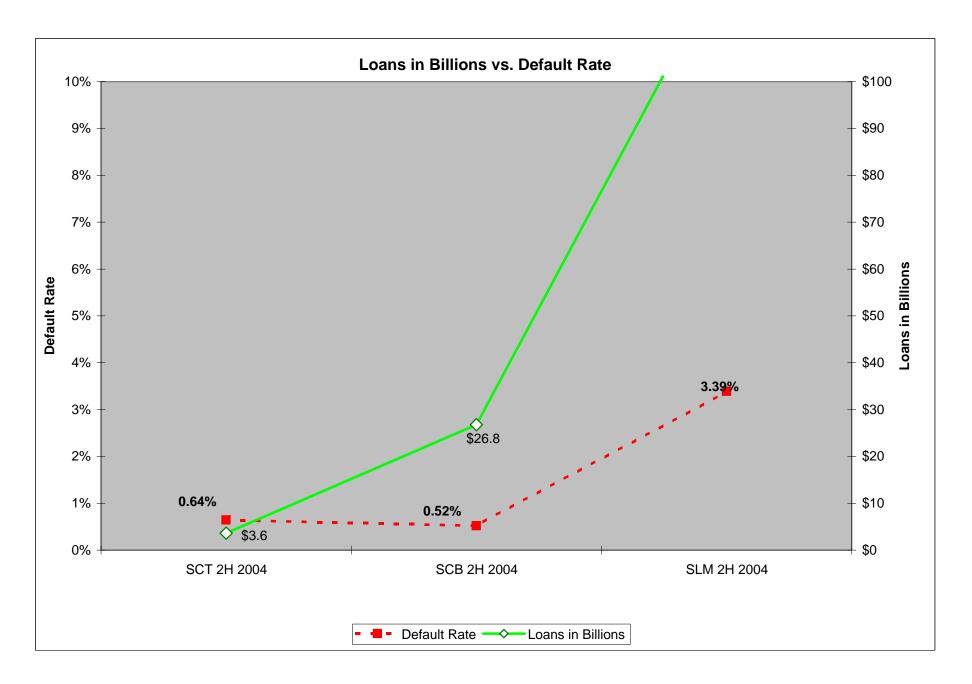

### COMPARATIVE ANALYSIS – 2<sup>nd</sup> HALF 2004

|                                                   | State Charter<br>Thrifts | State Charter<br>Banks | State License<br>Servicers |
|---------------------------------------------------|--------------------------|------------------------|----------------------------|
| Dollar Amount of Loans in Portfolios              | \$3,640,006,701          | \$26,835,250,974       | \$126,524,308,776          |
| Number of Loans                                   | 50,543                   | 456,008                | 1,221,301                  |
| Dollar Amount of Loans In Default                 | \$19,295,552             | \$103,726,919          | \$1,155,090,910            |
| Number of Loans in Default                        | 354                      | 1,609                  | 11,125                     |
| Dollar Amount of Foreclosures Filed               | \$2,375,768              | \$31,061,456           | \$484,602,954              |
| Dollar Amount of Foreclosures Closed              | \$1,930,146              | \$16,216,984           | \$129,238,914              |
| Number of Foreclosures Filed                      | 42                       | 382                    | 4,468                      |
| Number of Foreclosures Closed                     | 31                       | 225                    | 1,574                      |
| Loans Originated after 12/30/03 As Reported in #3 | 4                        | 68                     | 1,414                      |
| Loans With Greater than 10% As Reported in #3     | 0                        | 8                      | 771                        |
| Percentage of Loans in Foreclosure                | 0.07%                    | 0.07%                  | 0.60%                      |
| Percentage of Loans NOT In Foreclosure            | 99.93%                   | 99.88%                 | 99.62%                     |
| Percentage of Loans In Default                    | 0.64%                    | 0.52%                  | 3.39%                      |
| Number of Institutions Reporting                  | 53                       | 470                    | 119                        |
| Average Loan Size                                 | \$72,018                 | \$58,848               | \$103,598                  |
| Average Loan Size for Loans In Default            | \$54,507                 | \$64,467               | \$103,828                  |
| Average Loan Size for Loans in Foreclosure        | \$56,566                 | \$81,313               | \$108,461                  |

## DOLLAR AMOUNT OF LOANS IN PORTFOLIO VERSUS PERCENT FORECLOSURE

**State Chartered Thrifts:** The first half of 2004 had a loan portfolio of 3.7B with 2.7M in foreclosures filed and 1.1M foreclosures closed The second half had a loan portfolio of 3.6 B and 2.3M in foreclosures filed and 1.9M foreclosures closed.

**Chartered Commercial Banks:** The first half of 2004 had a loan portfolio of 31.4B with 30.2M in foreclosures filed and 19M closed. The second half had a loan portfolio of 26.8B and 31.0M in foreclosures filed and 16.2M in foreclosures closed.

**State Licensed Mortgage Services:** The first half of 2004 had a loan portfolio of 131.8B with 538M foreclosures filed and 149M foreclosures closed. The second half of had a loan portfolio of 126.5B with 484 M in foreclosures filed and 129.2M foreclosures closed.