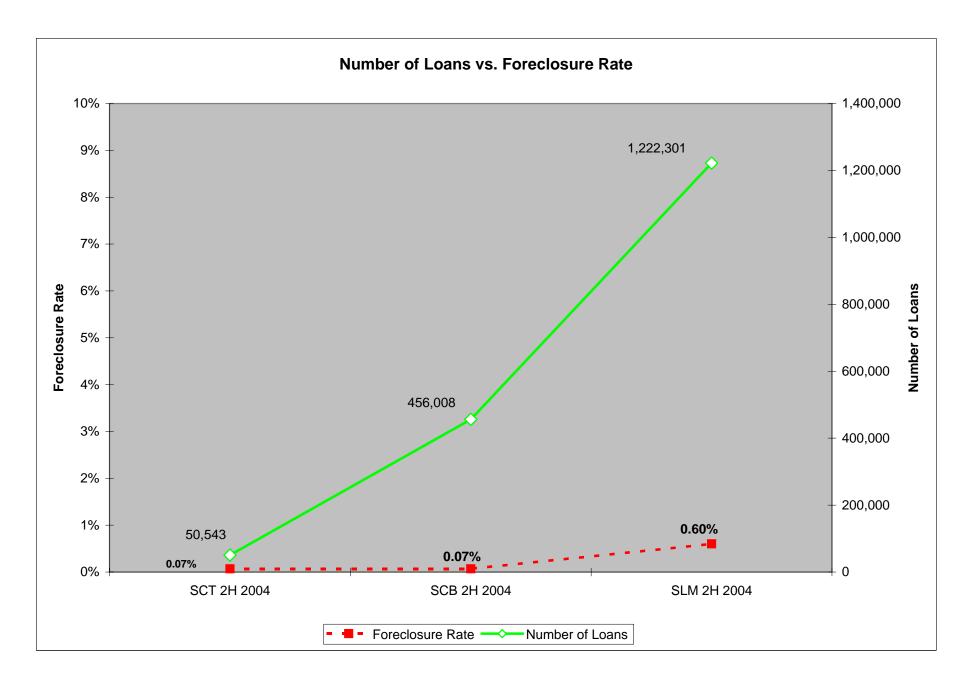

### COMPARATIVE ANALYSIS – 2<sup>nd</sup> HALF 2004

|                                                   | State Charter<br>Thrifts | State Charter<br>Banks | State License<br>Servicers |
|---------------------------------------------------|--------------------------|------------------------|----------------------------|
| Dollar Amount of Loans in Portfolios              | \$3,640,006,701          | \$26,835,250,974       | \$126,524,308,776          |
| Number of Loans                                   | 50,543                   | 456,008                | 1,221,301                  |
| Dollar Amount of Loans In Default                 | \$19,295,552             | \$103,726,919          | \$1,155,090,910            |
| Number of Loans in Default                        | 354                      | 1,609                  | 11,125                     |
| Dollar Amount of Foreclosures Filed               | \$2,375,768              | \$31,061,456           | \$484,602,954              |
| Dollar Amount of Foreclosures Closed              | \$1,930,146              | \$16,216,984           | \$129,238,914              |
| Number of Foreclosures Filed                      | 42                       | 382                    | 4,468                      |
| Number of Foreclosures Closed                     | 31                       | 225                    | 1,574                      |
| Loans Originated after 12/30/03 As Reported in #3 | 4                        | 68                     | 1,414                      |
| Loans With Greater than 10% As Reported in #3     | 0                        | 8                      | 771                        |
| Percentage of Loans in Foreclosure                | 0.07%                    | 0.07%                  | 0.60%                      |
| Percentage of Loans NOT In Foreclosure            | 99.93%                   | 99.88%                 | 99.62%                     |
| Percentage of Loans In Default                    | 0.64%                    | 0.52%                  | 3.39%                      |
| Number of Institutions Reporting                  | 53                       | 470                    | 119                        |
| Average Loan Size                                 | \$72,018                 | \$58,848               | \$103,598                  |
| Average Loan Size for Loans In Default            | \$54,507                 | \$64,467               | \$103,828                  |
| Average Loan Size for Loans in Foreclosure        | \$56,566                 | \$81,313               | \$108,461                  |