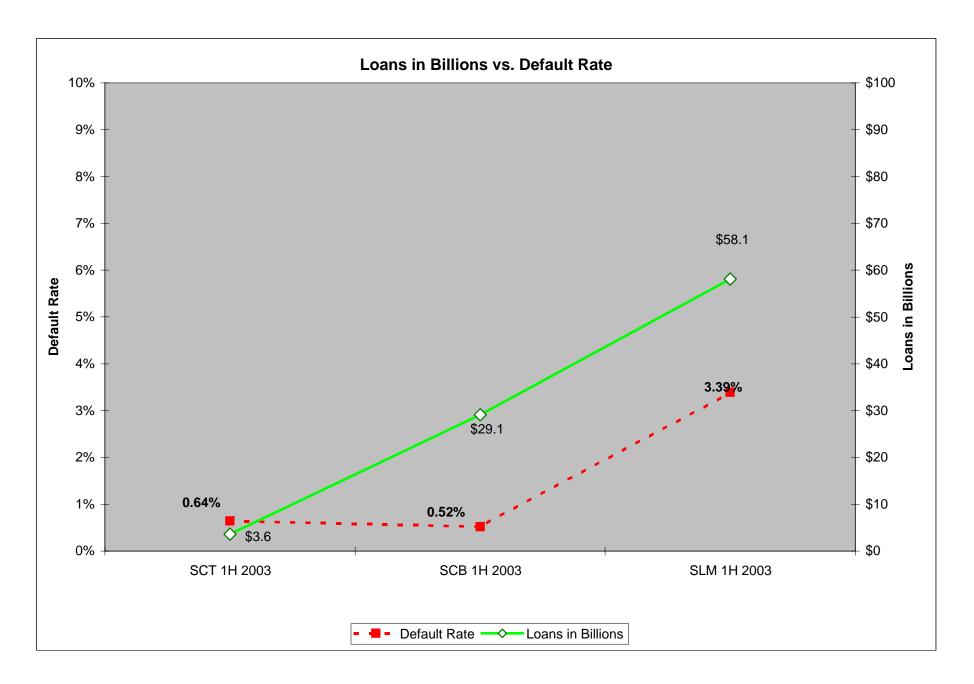

See detailed charts pages 13 thru 24.

**COMPARATIVE ANALYSIS – 1st HALF 2003** 

|                                            | State Charter<br>Thrifts | State Charter<br>Banks | State License<br>Servicers |
|--------------------------------------------|--------------------------|------------------------|----------------------------|
| Dollar Amount of Loans in Portfolios       | \$3,654,618,547          | \$29,198,821           | \$58,163,503,276           |
| Number of Loans                            | 57,851                   | 328,457                | 513,759                    |
| Dollar Amount of Loan Foreclosure          | \$3,268,975              | \$17,045,839           | \$198,960,737              |
| Number of Loans in Foreclosure             | 41                       | 215                    | 3,087                      |
| Percentage of Loans in Foreclosure         | 0.07%                    | 0.07%                  | 0.60%                      |
| Percentage of Loans NOT in Foreclosure     | 99.93%                   | 99.93%                 | 99.40%                     |
| Dollar Amount of Loans in Default          | \$18,506,495             | \$132,682,594          | \$992,315,829              |
| Number of Loans in Default                 | 368                      | 1,692                  | 17,417                     |
| Percentage of Loans in Default             | 0.64%                    | 0.52%                  | 3.39%                      |
| Number of Institutions reporting           | 55                       | 507                    | 113                        |
| Average Loan Size                          | \$63,172                 | \$88,896               | \$113,211                  |
| Average Loan Size for Loans in Default     | \$50,289                 | \$78,417               | \$56,973                   |
| Average Loan Size for Loans in Foreclosure | \$79,731                 | \$79,282               | \$64,451                   |

**State Licensed Mortgage Services:** The first half of 2003 had a loan portfolio of 58.1B with 198.0M in foreclosures with a foreclosure rate of 0.60% The second half of had a loan portfolio of 98.5B with 1.3B in foreclosures and a foreclosure rate of 0.37%. (See Exhibit E).

**State Licensed Mortgage Services:** First half of 2003 had a foreclosure rate of 0.60% on an average loan of 64K. Versus the second half which had a foreclosure rate of 0.37% on an average loan of 81K.