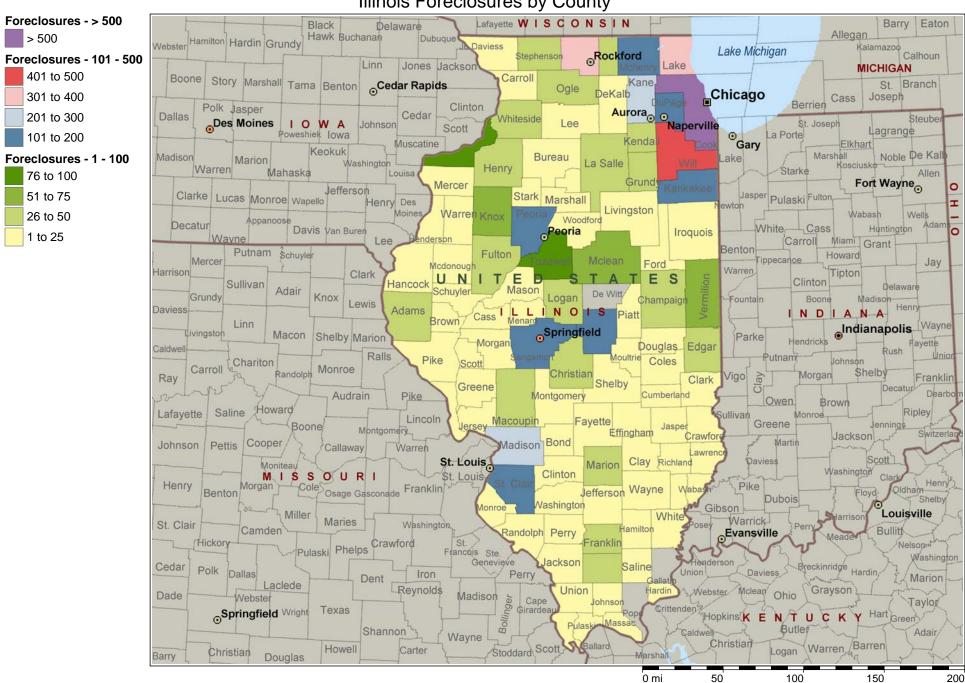

High risk loans adversely impact those individuals with poor credit ratings and a history of inability to pay. The high risk loans identified in this study will clearly illustrate via charts and graphs that ninety-five per-cent of the high risk loans are in cities and counties with a high concentration of the black and Hispanic population. The fact that minorities are more likely to borrow from institutions specializing in high-risk loans could mean they are being steered to such lenders or that some lenders are unwilling or unable to serve minority neighborhoods

## Recommendations

Since minorities are more likely to borrow from institutions specializing in high-risk loans, those institutions identified in this study (see Appendix E), should be monitored more frequently to determine if minorities are being targeted and placed in an unattainable position.