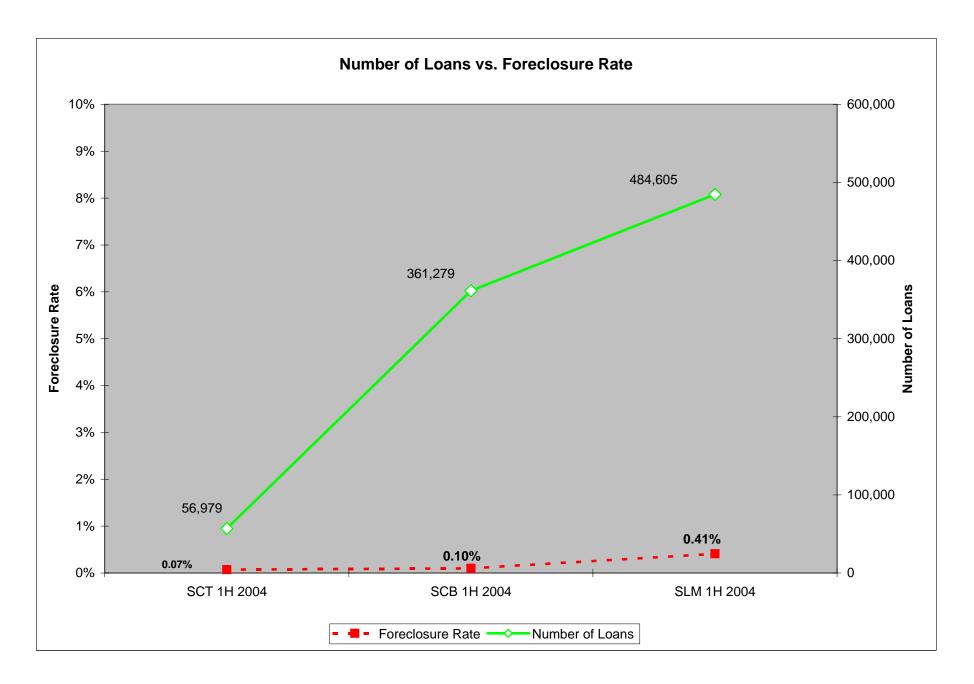

PART I

COMPARATIVE ANALYSIS – 1<sup>st</sup> HALF 2004

|                                                    | State Charter<br>Thrifts | State Charter<br>Banks | State License<br>Servicers |
|----------------------------------------------------|--------------------------|------------------------|----------------------------|
| Dollar Amount of Loans in Portfolios               | \$3,724,856,880          | \$31,430,814,769       | \$131,813,074,566          |
| Number of Loans                                    | 56,979                   | 361,279                | 484,605                    |
| Dollar Amount of Loans in Default                  | \$20,279,783             | \$113,098,604          | \$1,087,907,720            |
| Number of Loans in Default                         | 370                      | 1,784                  | 21,221                     |
| Dollar Amount of Foreclosures Filed                | \$2,720,052              | \$30,297,732           | \$538,335,120              |
| Dollar Amount of Foreclosures Closed               | \$1,170,079              | \$19,084,354           | \$149,019,021              |
| Number of Foreclosures Filed                       | 41                       | 418                    | 5,248                      |
| Number of Foreclosures Closed                      | 27                       | 257                    | 1,582                      |
| Loans Originated after 12/30/03 as Reported in #3  | 1                        | 45                     | 661                        |
| Loans With Rate Greater than 10% as Reported In #3 | 0                        | 3                      | 1,174                      |
| Percentage of Loans in Foreclosure Filed           | 0.07%                    | 0.10%                  | 0.41%                      |
| Percentage of Loans NOT in Foreclosure             | 99.93%                   | 99.90%                 | 99.59%                     |
| Percentage of Loans in Default                     | 0.54%                    | 0.36%                  | 0.83%                      |
| Number of Institutions Reporting                   | 54                       | 478                    | 112                        |
| Average Loan Size                                  | \$65,372                 | \$86,999               | \$272,001                  |
| Average Loan Size for Loans In Default             | \$54,810                 | \$63,396               | \$51,266                   |
| Average Loan Size for Loans in Foreclosure Filed   | \$66,343                 | \$72,483               | \$102,579                  |

#### AVERAGE SIZE LOAN VERSUS FORECLOSURE

**State Chartered Thrifts:** For the first half 2004 the foreclosure rate was .07% on an average loan of 65K versus the second half which had a foreclosure rate of 0.07% on an average loan of 72K.

**State Chartered Commercial Banks:** First half of 2004 had a foreclosure rate of 0.10%% on an average loan of 86K versus the second half which had a foreclosure rate of 0.07%% on an average loan of 58K.

**State Licensed Mortgage Services:** First half of 2004 had a foreclosure rate of 0.41% on an average loan of 272K versus the second half which had a foreclosure rate of 0.60% on an average loan of 103K.