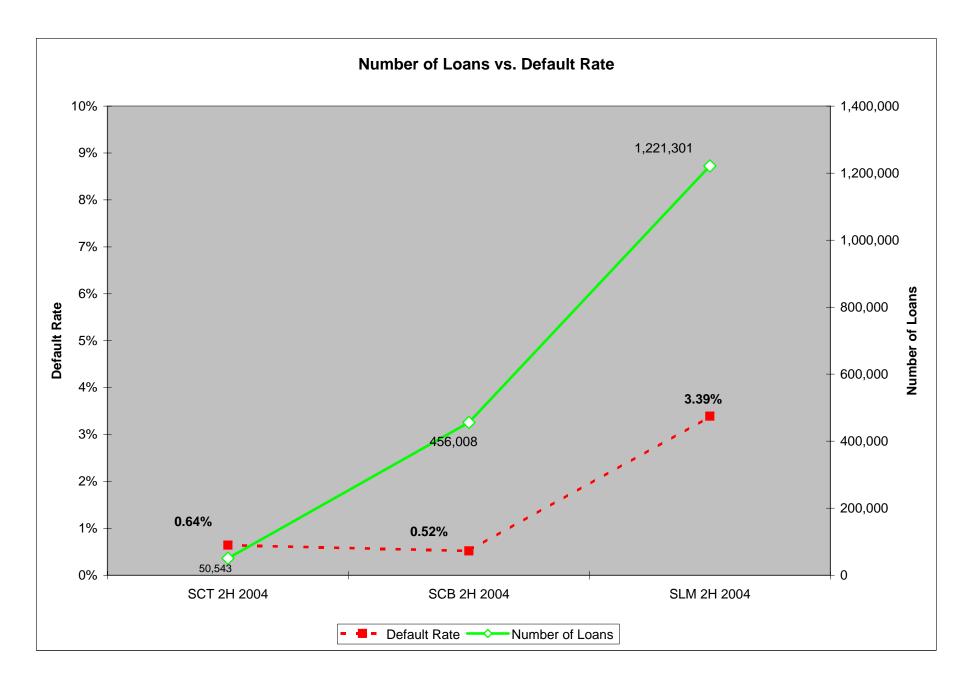

### COMPARATIVE ANALYSIS – 2<sup>nd</sup> HALF 2004

|                                                   | State Charter<br>Thrifts | State Charter<br>Banks | State License<br>Servicers |
|---------------------------------------------------|--------------------------|------------------------|----------------------------|
| Dollar Amount of Loans in Portfolios              | \$3,640,006,701          | \$26,835,250,974       | \$126,524,308,776          |
| Number of Loans                                   | 50,543                   | 456,008                | 1,221,301                  |
| Dollar Amount of Loans In Default                 | \$19,295,552             | \$103,726,919          | \$1,155,090,910            |
| Number of Loans in Default                        | 354                      | 1,609                  | 11,125                     |
| Dollar Amount of Foreclosures Filed               | \$2,375,768              | \$31,061,456           | \$484,602,954              |
| Dollar Amount of Foreclosures Closed              | \$1,930,146              | \$16,216,984           | \$129,238,914              |
| Number of Foreclosures Filed                      | 42                       | 382                    | 4,468                      |
| Number of Foreclosures Closed                     | 31                       | 225                    | 1,574                      |
| Loans Originated after 12/30/03 As Reported in #3 | 4                        | 68                     | 1,414                      |
| Loans With Greater than 10% As Reported in #3     | 0                        | 8                      | 771                        |
| Percentage of Loans in Foreclosure                | 0.07%                    | 0.07%                  | 0.60%                      |
| Percentage of Loans NOT In Foreclosure            | 99.93%                   | 99.88%                 | 99.62%                     |
| Percentage of Loans In Default                    | 0.64%                    | 0.52%                  | 3.39%                      |
| Number of Institutions Reporting                  | 53                       | 470                    | 119                        |
| Average Loan Size                                 | \$72,018                 | \$58,848               | \$103,598                  |
| Average Loan Size for Loans In Default            | \$54,507                 | \$64,467               | \$103,828                  |
| Average Loan Size for Loans in Foreclosure        | \$56,566                 | \$81,313               | \$108,461                  |

#### AVERAGE SIZE LOAN VERSUS FORECLOSURE

**State Chartered Thrifts:** For the first half 2004 the foreclosure rate was .07% on an average loan of 65K versus the second half which had a foreclosure rate of 0.07% on an average loan of 72K.

**State Chartered Commercial Banks:** First half of 2004 had a foreclosure rate of 0.10%% on an average loan of 86K versus the second half which had a foreclosure rate of 0.07%% on an average loan of 58K.

**State Licensed Mortgage Services:** First half of 2004 had a foreclosure rate of 0.41% on an average loan of 272K versus the second half which had a foreclosure rate of 0.60% on an average loan of 103K.