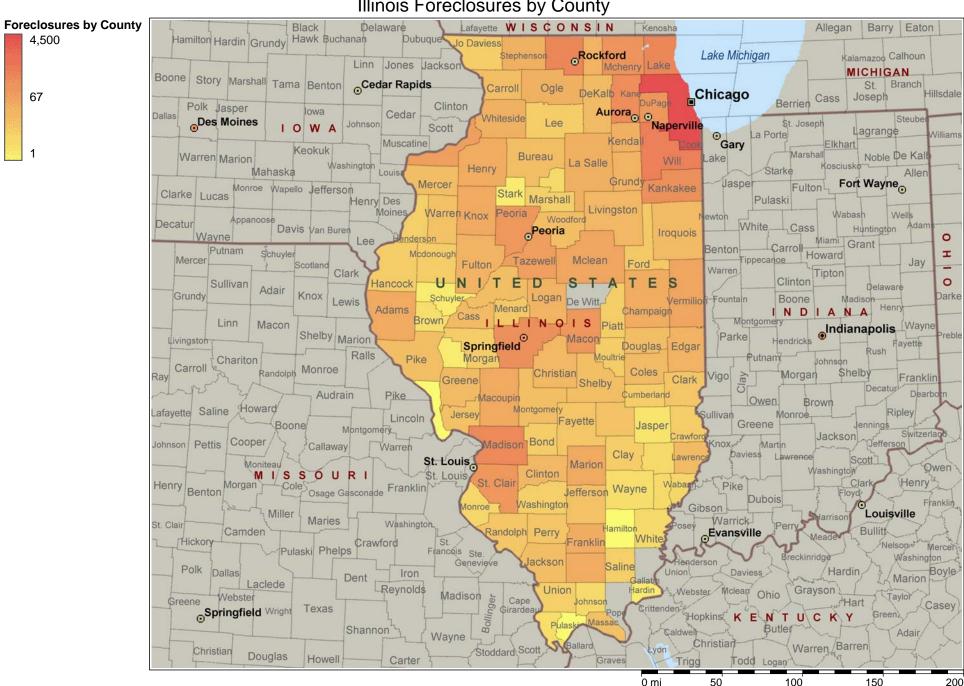

High risk loans adversely impact those individuals with poor credit ratings and a history of inability to pay. The high risk loans identified in this study will clearly illustrate via charts and graphs that ninety-five per-cent of the high risk loans are in cities and counties with a high concentration of the black and Hispanic population. The fact that minorities are more likely to borrow from institutions specializing in high-risk loans could mean they are being steered to such lenders or that some lenders are unwilling or unable to serve minority neighborhoods

## Recommendations

Since minorities are more likely to borrow from institutions specializing in high-risk loans, those institutions identified in this study (see Appendix E), should be monitored more frequently to determine if minorities are being targeted and placed in an unattainable position.