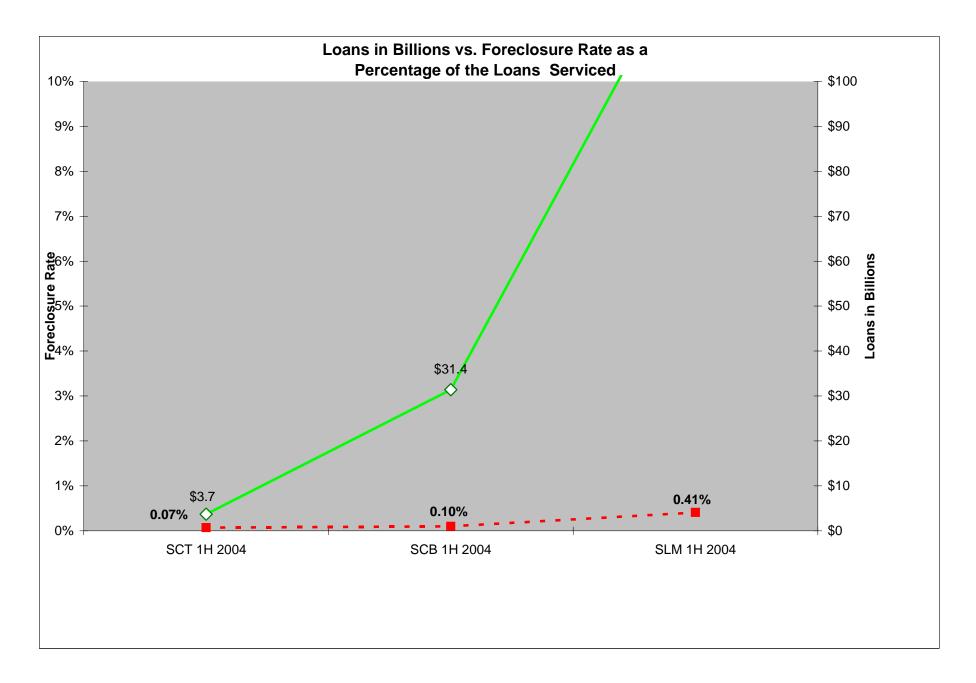

PART I

COMPARATIVE ANALYSIS – 1<sup>st</sup> HALF 2004

|                                                    | State Charter<br>Thrifts | State Charter<br>Banks | State License<br>Servicers |
|----------------------------------------------------|--------------------------|------------------------|----------------------------|
| Dollar Amount of Loans in Portfolios               | \$3,724,856,880          | \$31,430,814,769       | \$131,813,074,566          |
| Number of Loans                                    | 56,979                   | 361,279                | 484,605                    |
| Dollar Amount of Loans in Default                  | \$20,279,783             | \$113,098,604          | \$1,087,907,720            |
| Number of Loans in Default                         | 370                      | 1,784                  | 21,221                     |
| Dollar Amount of Foreclosures Filed                | \$2,720,052              | \$30,297,732           | \$538,335,120              |
| Dollar Amount of Foreclosures Closed               | \$1,170,079              | \$19,084,354           | \$149,019,021              |
| Number of Foreclosures Filed                       | 41                       | 418                    | 5,248                      |
| Number of Foreclosures Closed                      | 27                       | 257                    | 1,582                      |
| Loans Originated after 12/30/03 as Reported in #3  | 1                        | 45                     | 661                        |
| Loans With Rate Greater than 10% as Reported In #3 | 0                        | 3                      | 1,174                      |
| Percentage of Loans in Foreclosure Filed           | 0.07%                    | 0.10%                  | 0.41%                      |
| Percentage of Loans NOT in Foreclosure             | 99.93%                   | 99.90%                 | 99.59%                     |
| Percentage of Loans in Default                     | 0.54%                    | 0.36%                  | 0.83%                      |
| Number of Institutions Reporting                   | 54                       | 478                    | 112                        |
| Average Loan Size                                  | \$65,372                 | \$86,999               | \$272,001                  |
| Average Loan Size for Loans In Default             | \$54,810                 | \$63,396               | \$51,266                   |
| Average Loan Size for Loans in Foreclosure Filed   | \$66,343                 | \$72,483               | \$102,579                  |

## DOLLAR AMOUNT OF LOANS IN PORTFOLIO VERSUS PERCENT FORECLOSURE

**State Chartered Thrifts:** The first half of 2004 had a loan portfolio of 3.7B with 2.7M in foreclosures filed and 1.1M foreclosures closed The second half had a loan portfolio of 3.6 B and 2.3M in foreclosures filed and 1.9M foreclosures closed.

**Chartered Commercial Banks:** The first half of 2004 had a loan portfolio of 31.4B with 30.2M in foreclosures filed and 19M closed. The second half had a loan portfolio of 26.8B and 31.0M in foreclosures filed and 16.2M in foreclosures closed.

**State Licensed Mortgage Services:** The first half of 2004 had a loan portfolio of 131.8B with 538M foreclosures filed and 149M foreclosures closed. The second half of had a loan portfolio of 126.5B with 484 M in foreclosures filed and 129.2M foreclosures closed.

#### AVERAGE SIZE LOAN VERSUS FORECLOSURE

**State Chartered Thrifts:** For the first half 2004 the foreclosure rate was .07% on an average loan of 65K versus the second half which had a foreclosure rate of 0.07% on an average loan of 72K.

**State Chartered Commercial Banks:** First half of 2004 had a foreclosure rate of 0.10%% on an average loan of 86K versus the second half which had a foreclosure rate of 0.07%% on an average loan of 58K.

**State Licensed Mortgage Services:** First half of 2004 had a foreclosure rate of 0.41% on an average loan of 272K versus the second half which had a foreclosure rate of 0.60% on an average loan of 103K.