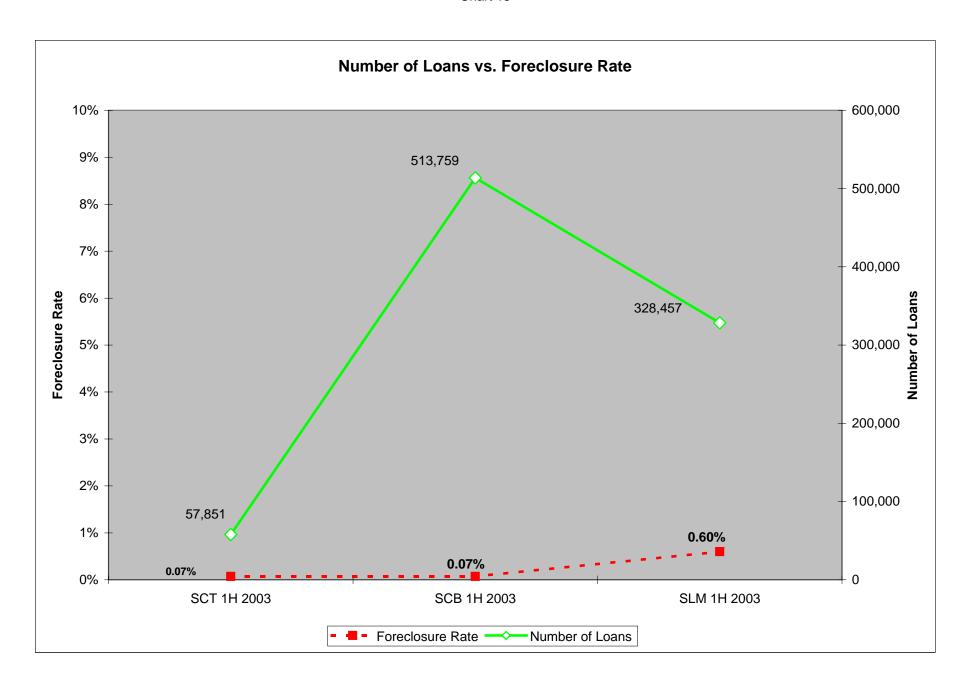

See detailed charts pages 13 thru 24.

**COMPARATIVE ANALYSIS – 1st HALF 2003** 

|                                            | State Charter<br>Thrifts | State Charter<br>Banks | State License<br>Servicers |
|--------------------------------------------|--------------------------|------------------------|----------------------------|
| Dollar Amount of Loans in Portfolios       | \$3,654,618,547          | \$29,198,821           | \$58,163,503,276           |
| Number of Loans                            | 57,851                   | 328,457                | 513,759                    |
| Dollar Amount of Loan Foreclosure          | \$3,268,975              | \$17,045,839           | \$198,960,737              |
| Number of Loans in Foreclosure             | 41                       | 215                    | 3,087                      |
| Percentage of Loans in Foreclosure         | 0.07%                    | 0.07%                  | 0.60%                      |
| Percentage of Loans NOT in Foreclosure     | 99.93%                   | 99.93%                 | 99.40%                     |
| Dollar Amount of Loans in Default          | \$18,506,495             | \$132,682,594          | \$992,315,829              |
| Number of Loans in Default                 | 368                      | 1,692                  | 17,417                     |
| Percentage of Loans in Default             | 0.64%                    | 0.52%                  | 3.39%                      |
| Number of Institutions reporting           | 55                       | 507                    | 113                        |
| Average Loan Size                          | \$63,172                 | \$88,896               | \$113,211                  |
| Average Loan Size for Loans in Default     | \$50,289                 | \$78,417               | \$56,973                   |
| Average Loan Size for Loans in Foreclosure | \$79,731                 | \$79,282               | \$64,451                   |