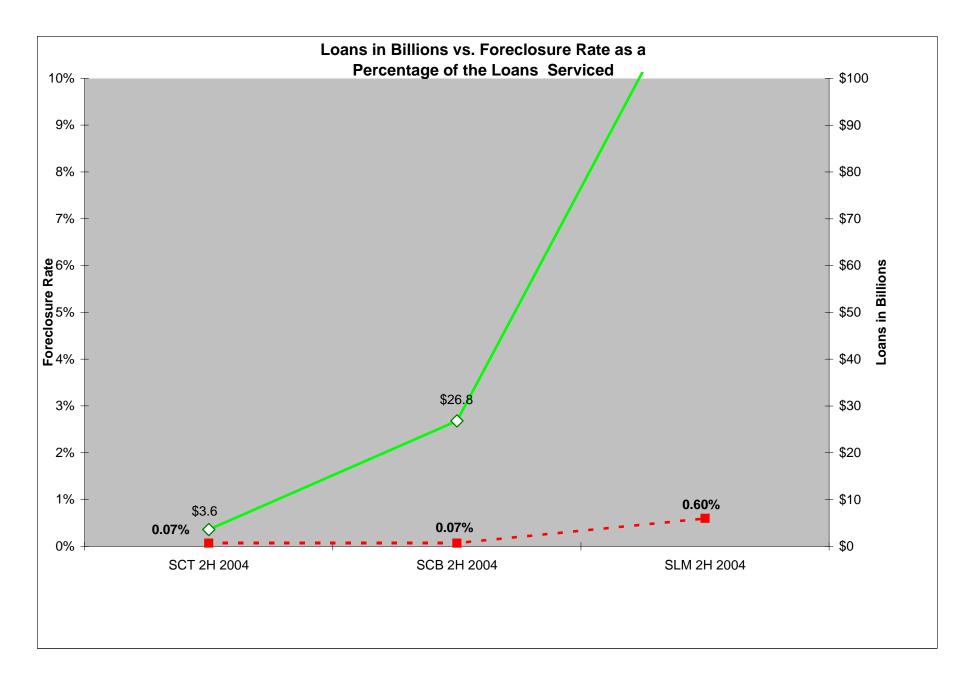

### COMPARATIVE ANALYSIS – 2<sup>nd</sup> HALF 2004

|                                                   | State Charter<br>Thrifts | State Charter<br>Banks | State License<br>Servicers |
|---------------------------------------------------|--------------------------|------------------------|----------------------------|
| Dollar Amount of Loans in Portfolios              | \$3,640,006,701          | \$26,835,250,974       | \$126,524,308,776          |
| Number of Loans                                   | 50,543                   | 456,008                | 1,221,301                  |
| Dollar Amount of Loans In Default                 | \$19,295,552             | \$103,726,919          | \$1,155,090,910            |
| Number of Loans in Default                        | 354                      | 1,609                  | 11,125                     |
| Dollar Amount of Foreclosures Filed               | \$2,375,768              | \$31,061,456           | \$484,602,954              |
| Dollar Amount of Foreclosures Closed              | \$1,930,146              | \$16,216,984           | \$129,238,914              |
| Number of Foreclosures Filed                      | 42                       | 382                    | 4,468                      |
| Number of Foreclosures Closed                     | 31                       | 225                    | 1,574                      |
| Loans Originated after 12/30/03 As Reported in #3 | 4                        | 68                     | 1,414                      |
| Loans With Greater than 10% As Reported in #3     | 0                        | 8                      | 771                        |
| Percentage of Loans in Foreclosure                | 0.07%                    | 0.07%                  | 0.60%                      |
| Percentage of Loans NOT In Foreclosure            | 99.93%                   | 99.88%                 | 99.62%                     |
| Percentage of Loans In Default                    | 0.64%                    | 0.52%                  | 3.39%                      |
| Number of Institutions Reporting                  | 53                       | 470                    | 119                        |
| Average Loan Size                                 | \$72,018                 | \$58,848               | \$103,598                  |
| Average Loan Size for Loans In Default            | \$54,507                 | \$64,467               | \$103,828                  |
| Average Loan Size for Loans in Foreclosure        | \$56,566                 | \$81,313               | \$108,461                  |

## DOLLAR AMOUNT OF LOANS IN PORTFOLIO VERSUS PERCENT FORECLOSURE

**State Chartered Thrifts:** The first half of 2004 had a loan portfolio of 3.7B with 2.7M in foreclosures filed and 1.1M foreclosures closed The second half had a loan portfolio of 3.6 B and 2.3M in foreclosures filed and 1.9M foreclosures closed.

**Chartered Commercial Banks:** The first half of 2004 had a loan portfolio of 31.4B with 30.2M in foreclosures filed and 19M closed. The second half had a loan portfolio of 26.8B and 31.0M in foreclosures filed and 16.2M in foreclosures closed.

**State Licensed Mortgage Services:** The first half of 2004 had a loan portfolio of 131.8B with 538M foreclosures filed and 149M foreclosures closed. The second half of had a loan portfolio of 126.5B with 484 M in foreclosures filed and 129.2M foreclosures closed.