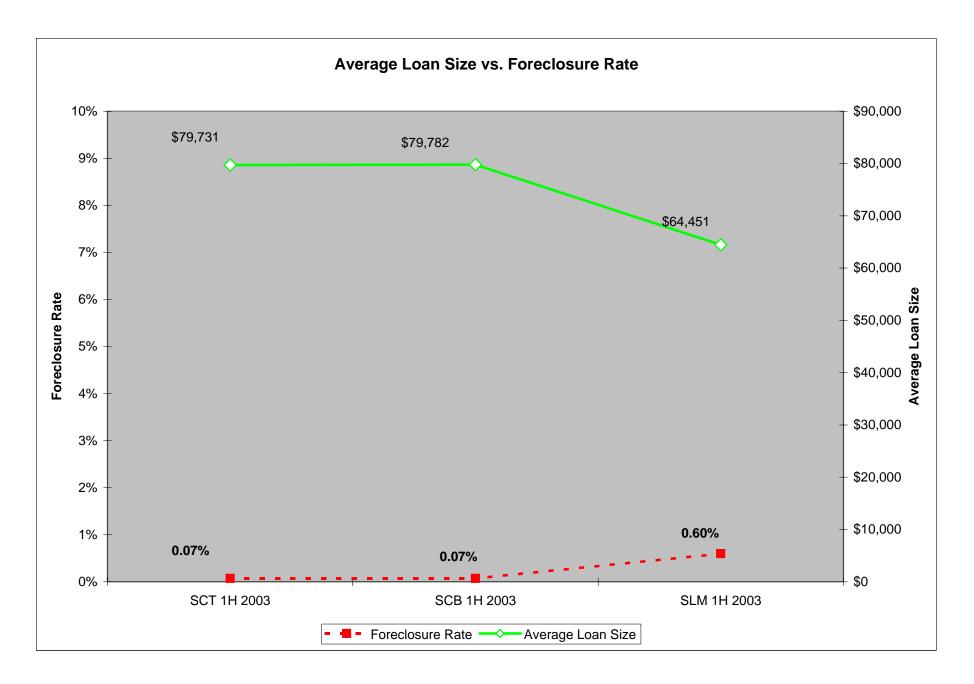

See detailed charts pages 13 thru 24.

**COMPARATIVE ANALYSIS – 1st HALF 2003** 

|                                            | State Charter<br>Thrifts | State Charter<br>Banks | State License<br>Servicers |
|--------------------------------------------|--------------------------|------------------------|----------------------------|
| Dollar Amount of Loans in Portfolios       | \$3,654,618,547          | \$29,198,821           | \$58,163,503,276           |
| Number of Loans                            | 57,851                   | 328,457                | 513,759                    |
| Dollar Amount of Loan Foreclosure          | \$3,268,975              | \$17,045,839           | \$198,960,737              |
| Number of Loans in Foreclosure             | 41                       | 215                    | 3,087                      |
| Percentage of Loans in Foreclosure         | 0.07%                    | 0.07%                  | 0.60%                      |
| Percentage of Loans NOT in Foreclosure     | 99.93%                   | 99.93%                 | 99.40%                     |
| Dollar Amount of Loans in Default          | \$18,506,495             | \$132,682,594          | \$992,315,829              |
| Number of Loans in Default                 | 368                      | 1,692                  | 17,417                     |
| Percentage of Loans in Default             | 0.64%                    | 0.52%                  | 3.39%                      |
| Number of Institutions reporting           | 55                       | 507                    | 113                        |
| Average Loan Size                          | \$63,172                 | \$88,896               | \$113,211                  |
| Average Loan Size for Loans in Default     | \$50,289                 | \$78,417               | \$56,973                   |
| Average Loan Size for Loans in Foreclosure | \$79,731                 | \$79,282               | \$64,451                   |

### AVERAGE SIZE LOAN VERSUS FORECLOSURE

**State Chartered Thrifts:** For the first half 2003 the foreclosure rate was .07% on an average loan of 79K versus the second half which had a foreclosure rate of 0.07% on an average loan of 62K.

**State Licensed Mortgage Services:** First half of 2003 had a foreclosure rate of 0.60% on an average loan of 64K. Versus the second half which had a foreclosure rate of 0.37% on an average loan of 81K.