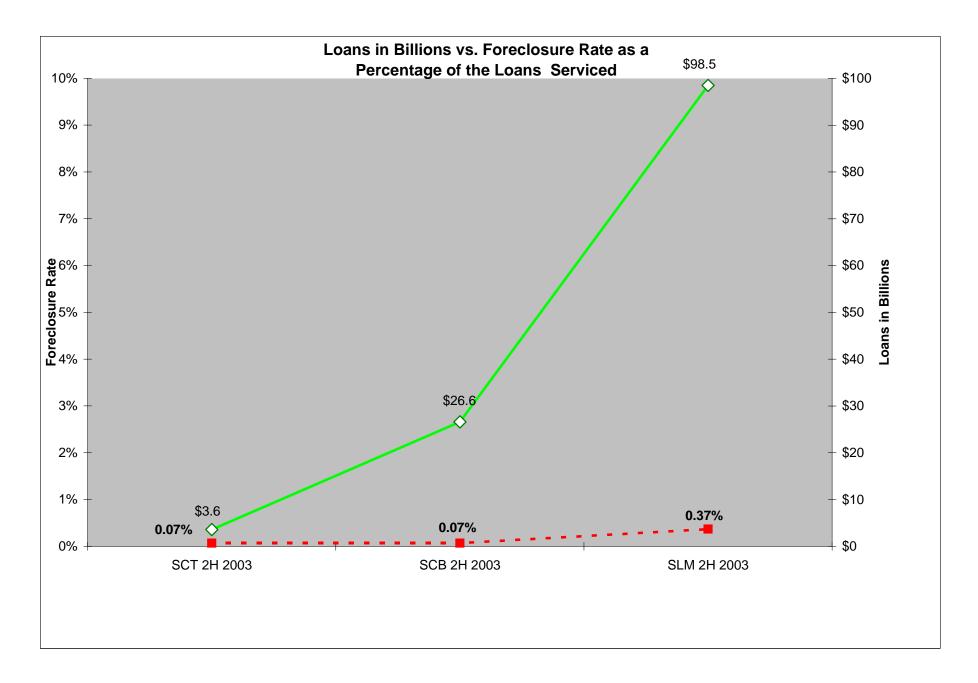

### COMPARATIVE ANALYSIS – 2<sup>nd</sup> HALF 2003

|                                            | State Charter<br>Thrifts | State Charter<br>Banks | State License<br>Servicers |
|--------------------------------------------|--------------------------|------------------------|----------------------------|
| Dollar Amount of Loans in Portfolios       | \$3,612,297,000          | \$26,612,591,000       | \$98,524,862,011           |
| Number of Loans                            | 55,350                   | 344,043                | 461,951                    |
| Dollar Amount of Loan Foreclosure          | \$2,506,018              | \$20,861,773           | \$1,392,645,000            |
| Number of Loans in Foreclosure             | 40                       | 251                    | 1,707                      |
| Percentage of Loans in Foreclosure         | 0.07%                    | 0.07%                  | 0.37%                      |
| Percentage of Loans NOT in Foreclosure     | 99.93%                   | 99.93%                 | 99.63%                     |
| Dollar Amount of Loans in Default          | \$22,634,004             | \$123,373,000          | \$1,396,813,131            |
| Number of Loans in Default                 | 465                      | 1,700                  | 15,733                     |
| Percentage of Loans in Default             | 0.84%                    | 0.49%                  | 3.41%                      |
| Number of Institutions reporting           | 55                       | 495                    | 110                        |
| Average Loan Size                          | \$65,269                 | \$77,352               | \$213,279                  |
| Average Loan Size for Loans in Default     | \$48,675                 | \$72,572               | \$88,782                   |
| Average Loan Size for Loans in Foreclosure | \$62,650                 | \$83,114               | \$81,584                   |

See detailed charts pages 27 thru 38.

**State Licensed Mortgage Services:** The first half of 2003 had a loan portfolio of 58.1B with 198.0M in foreclosures with a foreclosure rate of 0.60% The second half of had a loan portfolio of 98.5B with 1.3B in foreclosures and a foreclosure rate of 0.37%. (See Exhibit E).

**State Licensed Mortgage Services:** First half of 2003 had a foreclosure rate of 0.60% on an average loan of 64K. Versus the second half which had a foreclosure rate of 0.37% on an average loan of 81K.