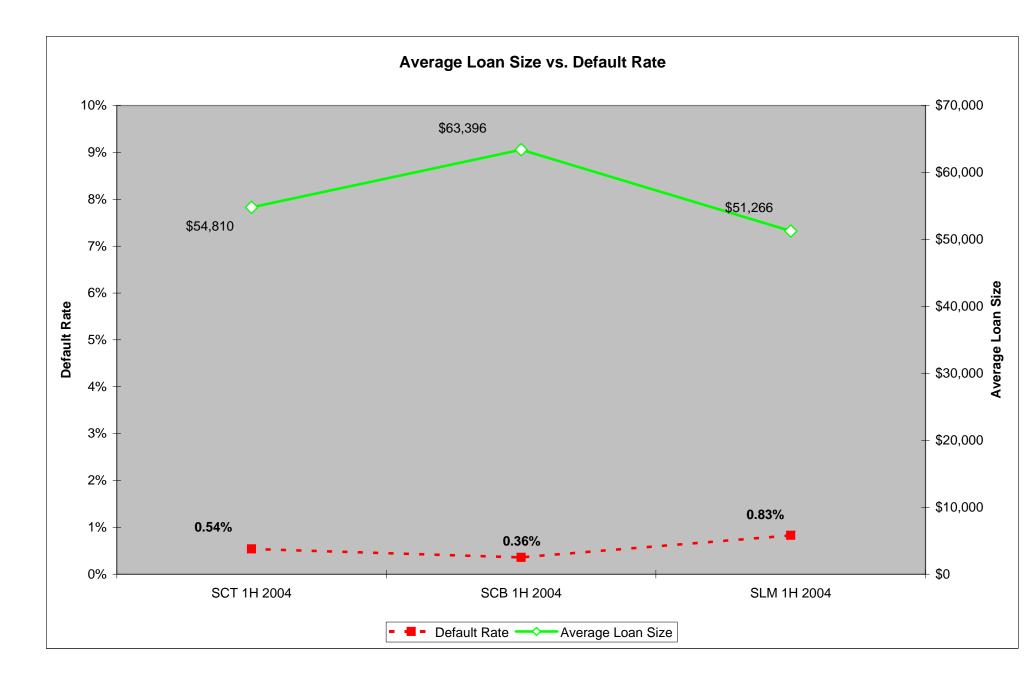

PART I

COMPARATIVE ANALYSIS – 1<sup>st</sup> HALF 2004

|                                                    | State Charter<br>Thrifts | State Charter<br>Banks | State License<br>Servicers |
|----------------------------------------------------|--------------------------|------------------------|----------------------------|
| Dollar Amount of Loans in Portfolios               | \$3,724,856,880          | \$31,430,814,769       | \$131,813,074,566          |
| Number of Loans                                    | 56,979                   | 361,279                | 484,605                    |
| Dollar Amount of Loans in Default                  | \$20,279,783             | \$113,098,604          | \$1,087,907,720            |
| Number of Loans in Default                         | 370                      | 1,784                  | 21,221                     |
| Dollar Amount of Foreclosures Filed                | \$2,720,052              | \$30,297,732           | \$538,335,120              |
| Dollar Amount of Foreclosures Closed               | \$1,170,079              | \$19,084,354           | \$149,019,021              |
| Number of Foreclosures Filed                       | 41                       | 418                    | 5,248                      |
| Number of Foreclosures Closed                      | 27                       | 257                    | 1,582                      |
| Loans Originated after 12/30/03 as Reported in #3  | 1                        | 45                     | 661                        |
| Loans With Rate Greater than 10% as Reported In #3 | 0                        | 3                      | 1,174                      |
| Percentage of Loans in Foreclosure Filed           | 0.07%                    | 0.10%                  | 0.41%                      |
| Percentage of Loans NOT in Foreclosure             | 99.93%                   | 99.90%                 | 99.59%                     |
| Percentage of Loans in Default                     | 0.54%                    | 0.36%                  | 0.83%                      |
| Number of Institutions Reporting                   | 54                       | 478                    | 112                        |
| Average Loan Size                                  | \$65,372                 | \$86,999               | \$272,001                  |
| Average Loan Size for Loans In Default             | \$54,810                 | \$63,396               | \$51,266                   |
| Average Loan Size for Loans in Foreclosure Filed   | \$66,343                 | \$72,483               | \$102,579                  |

#### AVERAGE SIZE LOAN VERSUS FORECLOSURE

**State Chartered Thrifts:** For the first half 2004 the foreclosure rate was .07% on an average loan of 65K versus the second half which had a foreclosure rate of 0.07% on an average loan of 72K.

**State Chartered Commercial Banks:** First half of 2004 had a foreclosure rate of 0.10%% on an average loan of 86K versus the second half which had a foreclosure rate of 0.07%% on an average loan of 58K.

**State Licensed Mortgage Services:** First half of 2004 had a foreclosure rate of 0.41% on an average loan of 272K versus the second half which had a foreclosure rate of 0.60% on an average loan of 103K.