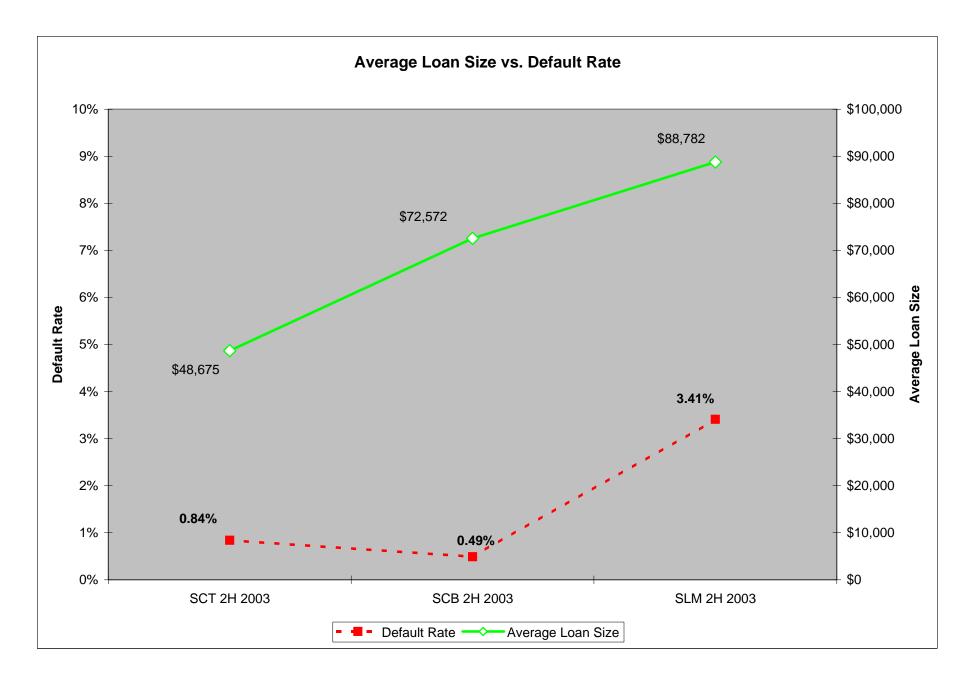

### COMPARATIVE ANALYSIS – 2<sup>nd</sup> HALF 2003

|                                            | State Charter<br>Thrifts | State Charter<br>Banks | State License<br>Servicers |
|--------------------------------------------|--------------------------|------------------------|----------------------------|
| Dollar Amount of Loans in Portfolios       | \$3,612,297,000          | \$26,612,591,000       | \$98,524,862,011           |
| Number of Loans                            | 55,350                   | 344,043                | 461,951                    |
| Dollar Amount of Loan Foreclosure          | \$2,506,018              | \$20,861,773           | \$1,392,645,000            |
| Number of Loans in Foreclosure             | 40                       | 251                    | 1,707                      |
| Percentage of Loans in Foreclosure         | 0.07%                    | 0.07%                  | 0.37%                      |
| Percentage of Loans NOT in Foreclosure     | 99.93%                   | 99.93%                 | 99.63%                     |
| Dollar Amount of Loans in Default          | \$22,634,004             | \$123,373,000          | \$1,396,813,131            |
| Number of Loans in Default                 | 465                      | 1,700                  | 15,733                     |
| Percentage of Loans in Default             | 0.84%                    | 0.49%                  | 3.41%                      |
| Number of Institutions reporting           | 55                       | 495                    | 110                        |
| Average Loan Size                          | \$65,269                 | \$77,352               | \$213,279                  |
| Average Loan Size for Loans in Default     | \$48,675                 | \$72,572               | \$88,782                   |
| Average Loan Size for Loans in Foreclosure | \$62,650                 | \$83,114               | \$81,584                   |

See detailed charts pages 27 thru 38.