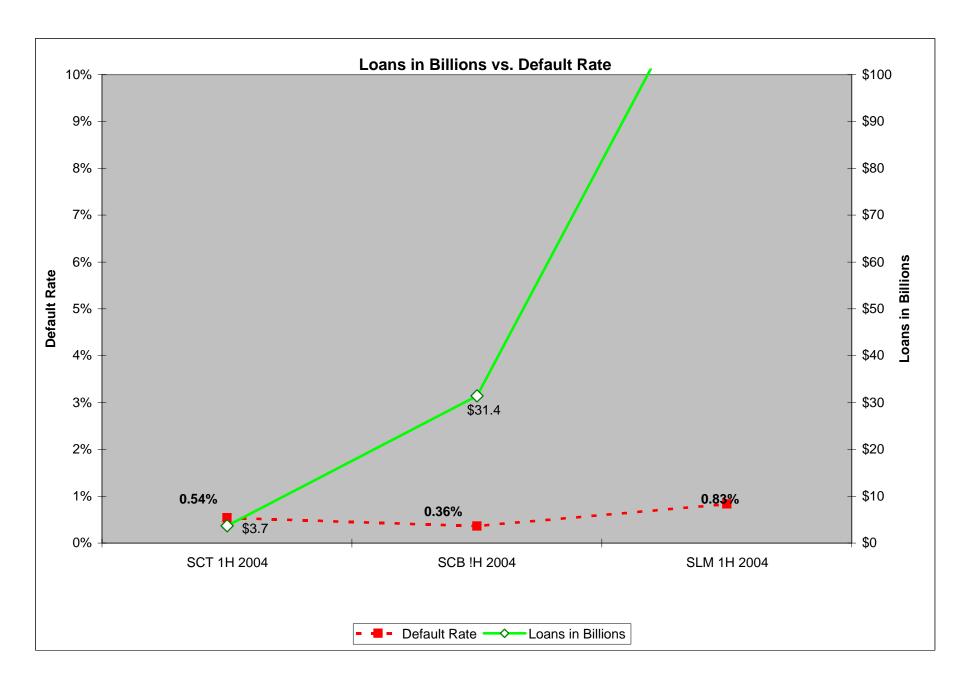

PART I

COMPARATIVE ANALYSIS – 1<sup>st</sup> HALF 2004

|                                                    | State Charter<br>Thrifts | State Charter<br>Banks | State License<br>Servicers |
|----------------------------------------------------|--------------------------|------------------------|----------------------------|
| Dollar Amount of Loans in Portfolios               | \$3,724,856,880          | \$31,430,814,769       | \$131,813,074,566          |
| Number of Loans                                    | 56,979                   | 361,279                | 484,605                    |
| Dollar Amount of Loans in Default                  | \$20,279,783             | \$113,098,604          | \$1,087,907,720            |
| Number of Loans in Default                         | 370                      | 1,784                  | 21,221                     |
| Dollar Amount of Foreclosures Filed                | \$2,720,052              | \$30,297,732           | \$538,335,120              |
| Dollar Amount of Foreclosures Closed               | \$1,170,079              | \$19,084,354           | \$149,019,021              |
| Number of Foreclosures Filed                       | 41                       | 418                    | 5,248                      |
| Number of Foreclosures Closed                      | 27                       | 257                    | 1,582                      |
| Loans Originated after 12/30/03 as Reported in #3  | 1                        | 45                     | 661                        |
| Loans With Rate Greater than 10% as Reported In #3 | 0                        | 3                      | 1,174                      |
| Percentage of Loans in Foreclosure Filed           | 0.07%                    | 0.10%                  | 0.41%                      |
| Percentage of Loans NOT in Foreclosure             | 99.93%                   | 99.90%                 | 99.59%                     |
| Percentage of Loans in Default                     | 0.54%                    | 0.36%                  | 0.83%                      |
| Number of Institutions Reporting                   | 54                       | 478                    | 112                        |
| Average Loan Size                                  | \$65,372                 | \$86,999               | \$272,001                  |
| Average Loan Size for Loans In Default             | \$54,810                 | \$63,396               | \$51,266                   |
| Average Loan Size for Loans in Foreclosure Filed   | \$66,343                 | \$72,483               | \$102,579                  |

## DOLLAR AMOUNT OF LOANS IN PORTFOLIO VERSUS PERCENT FORECLOSURE

**State Chartered Thrifts:** The first half of 2004 had a loan portfolio of 3.7B with 2.7M in foreclosures filed and 1.1M foreclosures closed The second half had a loan portfolio of 3.6 B and 2.3M in foreclosures filed and 1.9M foreclosures closed.

**Chartered Commercial Banks:** The first half of 2004 had a loan portfolio of 31.4B with 30.2M in foreclosures filed and 19M closed. The second half had a loan portfolio of 26.8B and 31.0M in foreclosures filed and 16.2M in foreclosures closed.

**State Licensed Mortgage Services:** The first half of 2004 had a loan portfolio of 131.8B with 538M foreclosures filed and 149M foreclosures closed. The second half of had a loan portfolio of 126.5B with 484 M in foreclosures filed and 129.2M foreclosures closed.