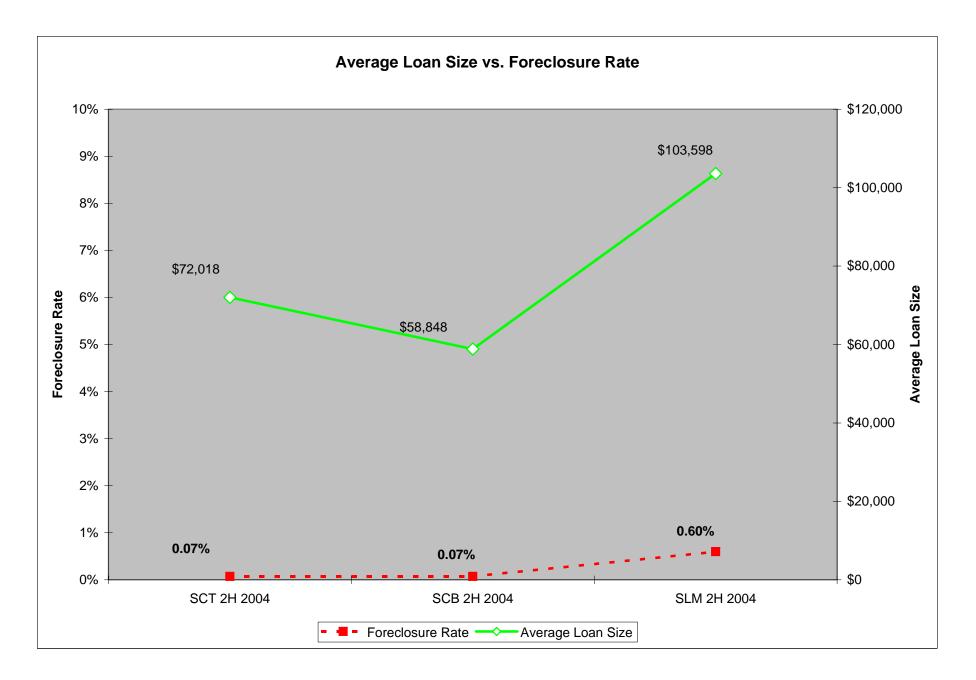

### COMPARATIVE ANALYSIS – 2<sup>nd</sup> HALF 2004

|                                                   | State Charter<br>Thrifts | State Charter<br>Banks | State License<br>Servicers |
|---------------------------------------------------|--------------------------|------------------------|----------------------------|
| Dollar Amount of Loans in Portfolios              | \$3,640,006,701          | \$26,835,250,974       | \$126,524,308,776          |
| Number of Loans                                   | 50,543                   | 456,008                | 1,221,301                  |
| Dollar Amount of Loans In Default                 | \$19,295,552             | \$103,726,919          | \$1,155,090,910            |
| Number of Loans in Default                        | 354                      | 1,609                  | 11,125                     |
| Dollar Amount of Foreclosures Filed               | \$2,375,768              | \$31,061,456           | \$484,602,954              |
| Dollar Amount of Foreclosures Closed              | \$1,930,146              | \$16,216,984           | \$129,238,914              |
| Number of Foreclosures Filed                      | 42                       | 382                    | 4,468                      |
| Number of Foreclosures Closed                     | 31                       | 225                    | 1,574                      |
| Loans Originated after 12/30/03 As Reported in #3 | 4                        | 68                     | 1,414                      |
| Loans With Greater than 10% As Reported in #3     | 0                        | 8                      | 771                        |
| Percentage of Loans in Foreclosure                | 0.07%                    | 0.07%                  | 0.60%                      |
| Percentage of Loans NOT In Foreclosure            | 99.93%                   | 99.88%                 | 99.62%                     |
| Percentage of Loans In Default                    | 0.64%                    | 0.52%                  | 3.39%                      |
| Number of Institutions Reporting                  | 53                       | 470                    | 119                        |
| Average Loan Size                                 | \$72,018                 | \$58,848               | \$103,598                  |
| Average Loan Size for Loans In Default            | \$54,507                 | \$64,467               | \$103,828                  |
| Average Loan Size for Loans in Foreclosure        | \$56,566                 | \$81,313               | \$108,461                  |

#### AVERAGE SIZE LOAN VERSUS FORECLOSURE

**State Chartered Thrifts:** For the first half 2004 the foreclosure rate was .07% on an average loan of 65K versus the second half which had a foreclosure rate of 0.07% on an average loan of 72K.

**State Chartered Commercial Banks:** First half of 2004 had a foreclosure rate of 0.10%% on an average loan of 86K versus the second half which had a foreclosure rate of 0.07%% on an average loan of 58K.

**State Licensed Mortgage Services:** First half of 2004 had a foreclosure rate of 0.41% on an average loan of 272K versus the second half which had a foreclosure rate of 0.60% on an average loan of 103K.