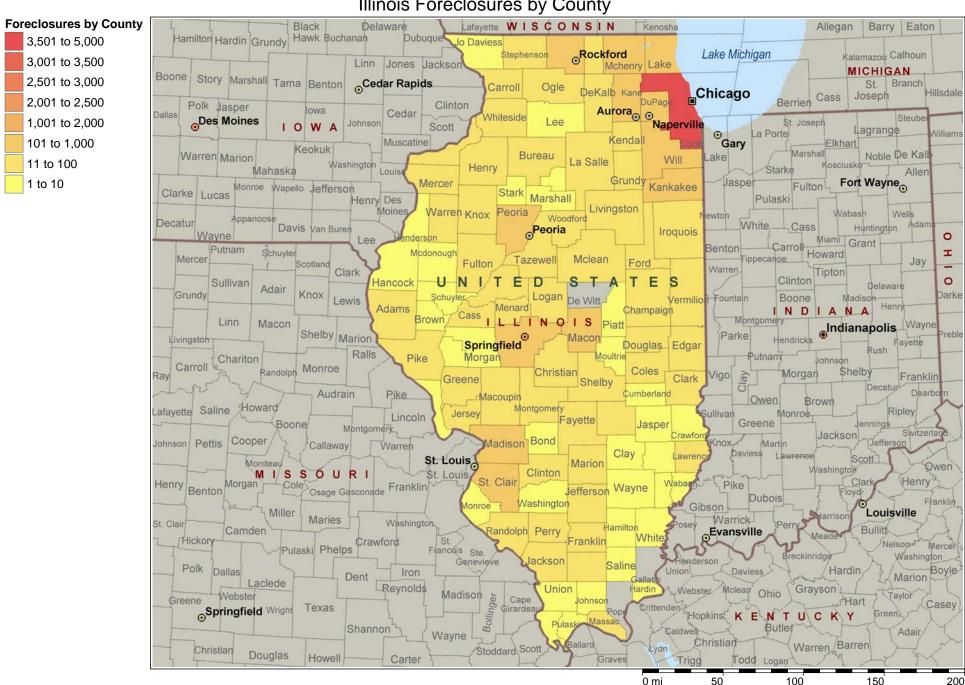

High risk loans adversely impact those individuals with poor credit ratings and a history of inability to pay. The high risk loans identified in this study will clearly illustrate via charts and graphs that ninety-five per-cent of the high risk loans are in cities and counties with a high concentration of the black and Hispanic population. The fact that minorities are more likely to borrow from institutions specializing in high-risk loans could mean they are being steered to such lenders or that some lenders are unwilling or unable to serve minority neighborhoods

## Recommendations

Since minorities are more likely to borrow from institutions specializing in high-risk loans, those institutions identified in this study (see Appendix E), should be monitored more frequently to determine if minorities are being targeted and placed in an unattainable position.