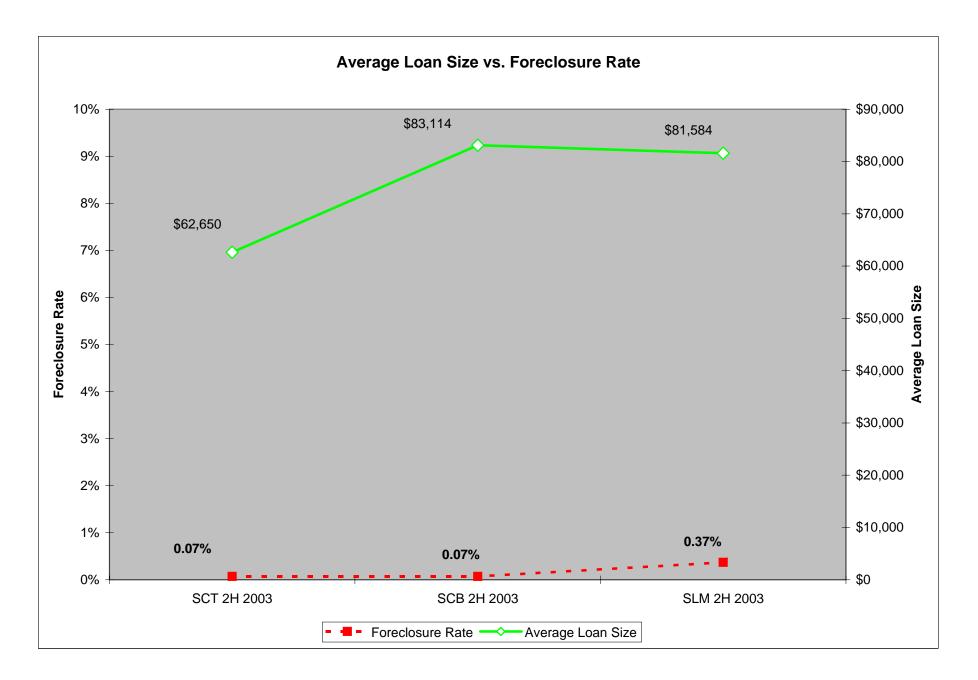

### COMPARATIVE ANALYSIS – 2<sup>nd</sup> HALF 2003

|                                            | State Charter<br>Thrifts | State Charter<br>Banks | State License<br>Servicers |
|--------------------------------------------|--------------------------|------------------------|----------------------------|
| Dollar Amount of Loans in Portfolios       | \$3,612,297,000          | \$26,612,591,000       | \$98,524,862,011           |
| Number of Loans                            | 55,350                   | 344,043                | 461,951                    |
| Dollar Amount of Loan Foreclosure          | \$2,506,018              | \$20,861,773           | \$1,392,645,000            |
| Number of Loans in Foreclosure             | 40                       | 251                    | 1,707                      |
| Percentage of Loans in Foreclosure         | 0.07%                    | 0.07%                  | 0.37%                      |
| Percentage of Loans NOT in Foreclosure     | 99.93%                   | 99.93%                 | 99.63%                     |
| Dollar Amount of Loans in Default          | \$22,634,004             | \$123,373,000          | \$1,396,813,131            |
| Number of Loans in Default                 | 465                      | 1,700                  | 15,733                     |
| Percentage of Loans in Default             | 0.84%                    | 0.49%                  | 3.41%                      |
| Number of Institutions reporting           | 55                       | 495                    | 110                        |
| Average Loan Size                          | \$65,269                 | \$77,352               | \$213,279                  |
| Average Loan Size for Loans in Default     | \$48,675                 | \$72,572               | \$88,782                   |
| Average Loan Size for Loans in Foreclosure | \$62,650                 | \$83,114               | \$81,584                   |

See detailed charts pages 27 thru 38.