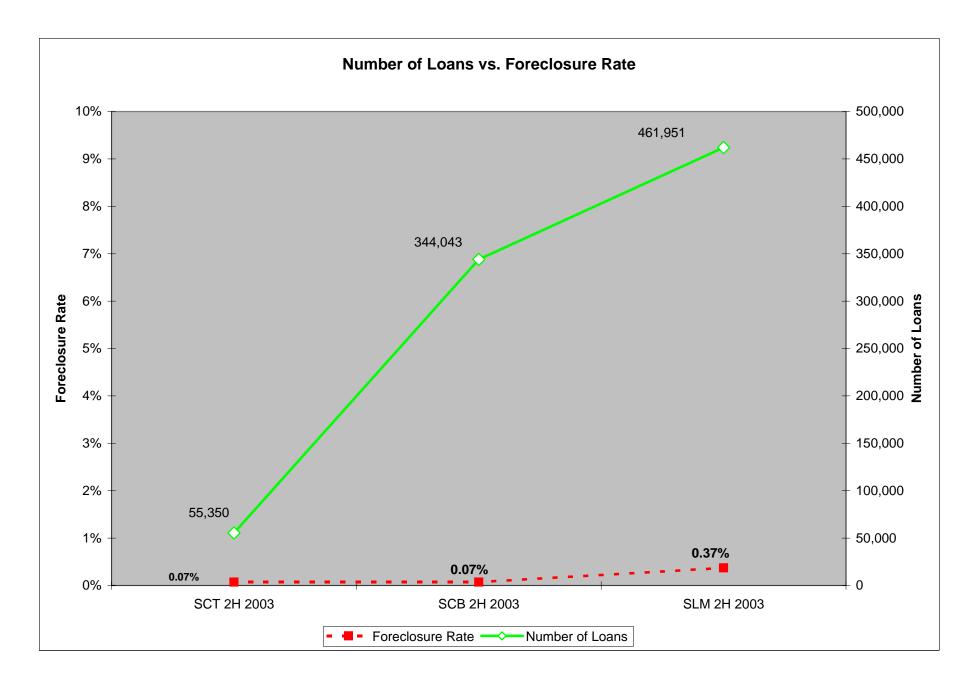

### COMPARATIVE ANALYSIS – 2<sup>nd</sup> HALF 2003

|                                            | State Charter<br>Thrifts | State Charter<br>Banks | State License<br>Servicers |
|--------------------------------------------|--------------------------|------------------------|----------------------------|
| Dollar Amount of Loans in Portfolios       | \$3,612,297,000          | \$26,612,591,000       | \$98,524,862,011           |
| Number of Loans                            | 55,350                   | 344,043                | 461,951                    |
| Dollar Amount of Loan Foreclosure          | \$2,506,018              | \$20,861,773           | \$1,392,645,000            |
| Number of Loans in Foreclosure             | 40                       | 251                    | 1,707                      |
| Percentage of Loans in Foreclosure         | 0.07%                    | 0.07%                  | 0.37%                      |
| Percentage of Loans NOT in Foreclosure     | 99.93%                   | 99.93%                 | 99.63%                     |
| Dollar Amount of Loans in Default          | \$22,634,004             | \$123,373,000          | \$1,396,813,131            |
| Number of Loans in Default                 | 465                      | 1,700                  | 15,733                     |
| Percentage of Loans in Default             | 0.84%                    | 0.49%                  | 3.41%                      |
| Number of Institutions reporting           | 55                       | 495                    | 110                        |
| Average Loan Size                          | \$65,269                 | \$77,352               | \$213,279                  |
| Average Loan Size for Loans in Default     | \$48,675                 | \$72,572               | \$88,782                   |
| Average Loan Size for Loans in Foreclosure | \$62,650                 | \$83,114               | \$81,584                   |

See detailed charts pages 27 thru 38.