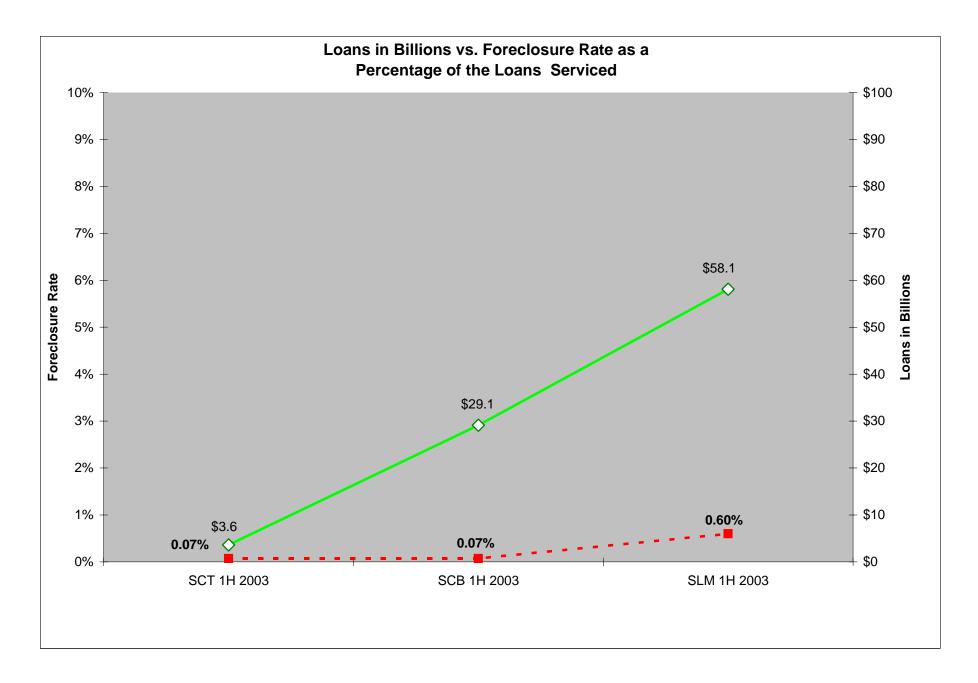

See detailed charts pages 13 thru 24.

**COMPARATIVE ANALYSIS – 1st HALF 2003** 

|                                            | State Charter<br>Thrifts | State Charter<br>Banks | State License<br>Servicers |
|--------------------------------------------|--------------------------|------------------------|----------------------------|
| Dollar Amount of Loans in Portfolios       | \$3,654,618,547          | \$29,198,821           | \$58,163,503,276           |
| Number of Loans                            | 57,851                   | 328,457                | 513,759                    |
| Dollar Amount of Loan Foreclosure          | \$3,268,975              | \$17,045,839           | \$198,960,737              |
| Number of Loans in Foreclosure             | 41                       | 215                    | 3,087                      |
| Percentage of Loans in Foreclosure         | 0.07%                    | 0.07%                  | 0.60%                      |
| Percentage of Loans NOT in Foreclosure     | 99.93%                   | 99.93%                 | 99.40%                     |
| Dollar Amount of Loans in Default          | \$18,506,495             | \$132,682,594          | \$992,315,829              |
| Number of Loans in Default                 | 368                      | 1,692                  | 17,417                     |
| Percentage of Loans in Default             | 0.64%                    | 0.52%                  | 3.39%                      |
| Number of Institutions reporting           | 55                       | 507                    | 113                        |
| Average Loan Size                          | \$63,172                 | \$88,896               | \$113,211                  |
| Average Loan Size for Loans in Default     | \$50,289                 | \$78,417               | \$56,973                   |
| Average Loan Size for Loans in Foreclosure | \$79,731                 | \$79,282               | \$64,451                   |

## DOLLAR AMOUNT OF LOANS IN PORTFOLIO VERSUS PERCENT FORECLOSURE

**State Chartered Thrifts:** The first half of 2003 had a loan portfolio of 3.6B with 3.2M in foreclosures with a foreclosure rate of .07%. The second half had a loan portfolio of 3.6B and 2.5M in foreclosures and a foreclosure rate of .07%. There was no difference in the foreclosure rate for either period. (See Exhibit E).

**Chartered Commercial Banks:** The first half of 2003 had a loan portfolio of 29.1B with 17.1M in foreclosures and a foreclosure rate of .07%. The second half had a loan portfolio of 26.6B and 20.8M in foreclosures and a foreclosure rate of .07%. There was no difference in the foreclosure rate for either period.

**State Licensed Mortgage Services:** The first half of 2003 had a loan portfolio of 58.1B with 198.0M in foreclosures with a foreclosure rate of 0.60% The second half of had a loan portfolio of 98.5B with 1.3B in foreclosures and a foreclosure rate of 0.37%. (See Exhibit E).