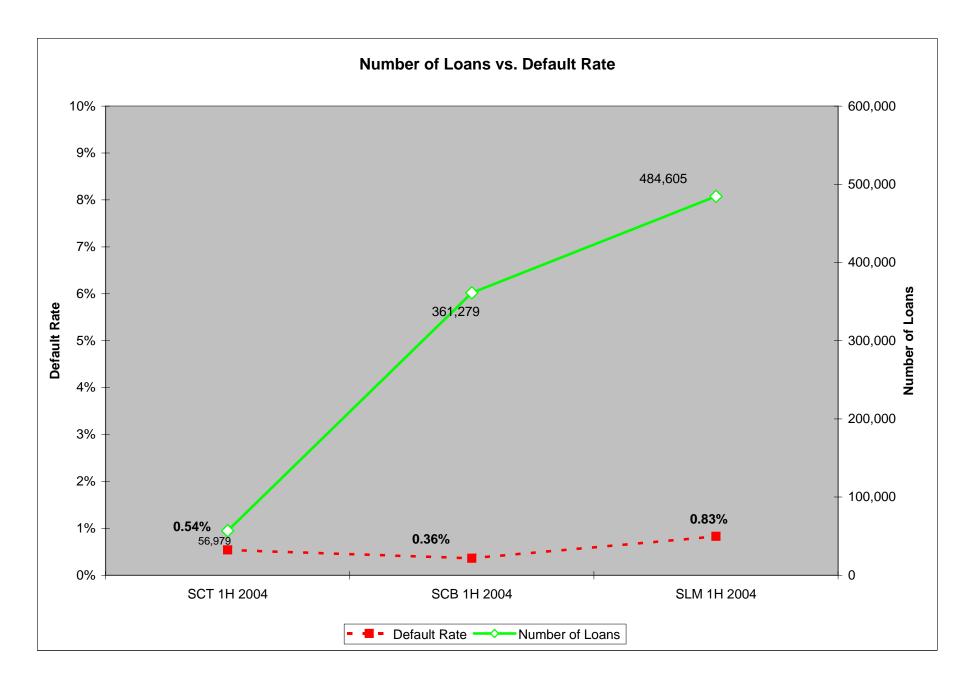

PART I

COMPARATIVE ANALYSIS – 1<sup>st</sup> HALF 2004

|                                                    | State Charter<br>Thrifts | State Charter<br>Banks | State License<br>Servicers |
|----------------------------------------------------|--------------------------|------------------------|----------------------------|
| Dollar Amount of Loans in Portfolios               | \$3,724,856,880          | \$31,430,814,769       | \$131,813,074,566          |
| Number of Loans                                    | 56,979                   | 361,279                | 484,605                    |
| Dollar Amount of Loans in Default                  | \$20,279,783             | \$113,098,604          | \$1,087,907,720            |
| Number of Loans in Default                         | 370                      | 1,784                  | 21,221                     |
| Dollar Amount of Foreclosures Filed                | \$2,720,052              | \$30,297,732           | \$538,335,120              |
| Dollar Amount of Foreclosures Closed               | \$1,170,079              | \$19,084,354           | \$149,019,021              |
| Number of Foreclosures Filed                       | 41                       | 418                    | 5,248                      |
| Number of Foreclosures Closed                      | 27                       | 257                    | 1,582                      |
| Loans Originated after 12/30/03 as Reported in #3  | 1                        | 45                     | 661                        |
| Loans With Rate Greater than 10% as Reported In #3 | 0                        | 3                      | 1,174                      |
| Percentage of Loans in Foreclosure Filed           | 0.07%                    | 0.10%                  | 0.41%                      |
| Percentage of Loans NOT in Foreclosure             | 99.93%                   | 99.90%                 | 99.59%                     |
| Percentage of Loans in Default                     | 0.54%                    | 0.36%                  | 0.83%                      |
| Number of Institutions Reporting                   | 54                       | 478                    | 112                        |
| Average Loan Size                                  | \$65,372                 | \$86,999               | \$272,001                  |
| Average Loan Size for Loans In Default             | \$54,810                 | \$63,396               | \$51,266                   |
| Average Loan Size for Loans in Foreclosure Filed   | \$66,343                 | \$72,483               | \$102,579                  |