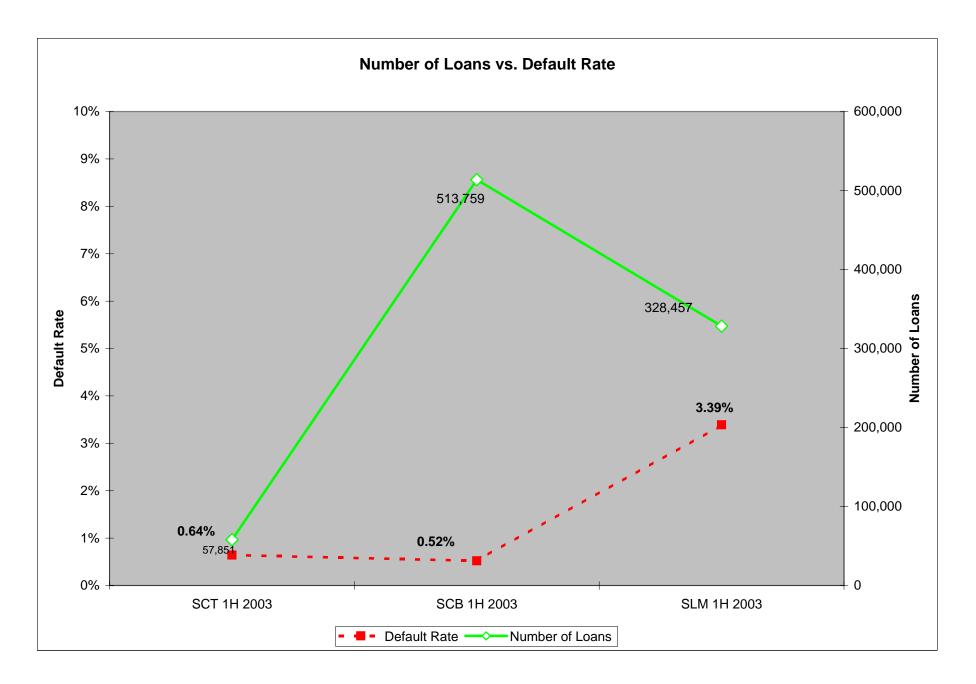

See detailed charts pages 13 thru 24.

**COMPARATIVE ANALYSIS – 1st HALF 2003** 

|                                            | State Charter<br>Thrifts | State Charter<br>Banks | State License<br>Servicers |
|--------------------------------------------|--------------------------|------------------------|----------------------------|
| Dollar Amount of Loans in Portfolios       | \$3,654,618,547          | \$29,198,821           | \$58,163,503,276           |
| Number of Loans                            | 57,851                   | 328,457                | 513,759                    |
| Dollar Amount of Loan Foreclosure          | \$3,268,975              | \$17,045,839           | \$198,960,737              |
| Number of Loans in Foreclosure             | 41                       | 215                    | 3,087                      |
| Percentage of Loans in Foreclosure         | 0.07%                    | 0.07%                  | 0.60%                      |
| Percentage of Loans NOT in Foreclosure     | 99.93%                   | 99.93%                 | 99.40%                     |
| Dollar Amount of Loans in Default          | \$18,506,495             | \$132,682,594          | \$992,315,829              |
| Number of Loans in Default                 | 368                      | 1,692                  | 17,417                     |
| Percentage of Loans in Default             | 0.64%                    | 0.52%                  | 3.39%                      |
| Number of Institutions reporting           | 55                       | 507                    | 113                        |
| Average Loan Size                          | \$63,172                 | \$88,896               | \$113,211                  |
| Average Loan Size for Loans in Default     | \$50,289                 | \$78,417               | \$56,973                   |
| Average Loan Size for Loans in Foreclosure | \$79,731                 | \$79,282               | \$64,451                   |