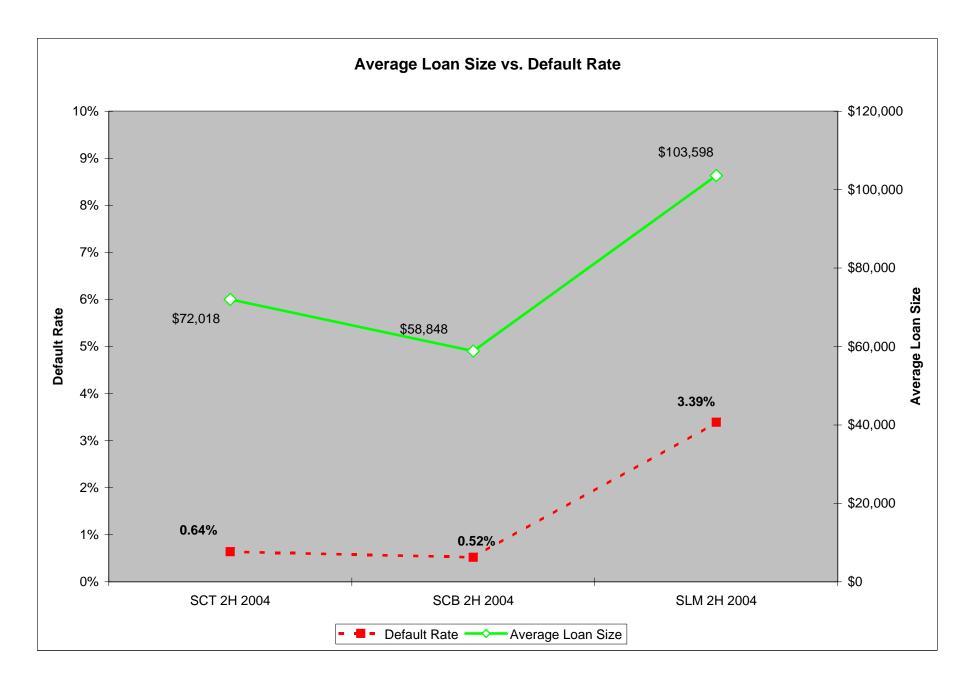

### COMPARATIVE ANALYSIS – 2<sup>nd</sup> HALF 2004

|                                                   | State Charter<br>Thrifts | State Charter<br>Banks | State License<br>Servicers |
|---------------------------------------------------|--------------------------|------------------------|----------------------------|
| Dollar Amount of Loans in Portfolios              | \$3,640,006,701          | \$26,835,250,974       | \$126,524,308,776          |
| Number of Loans                                   | 50,543                   | 456,008                | 1,221,301                  |
| Dollar Amount of Loans In Default                 | \$19,295,552             | \$103,726,919          | \$1,155,090,910            |
| Number of Loans in Default                        | 354                      | 1,609                  | 11,125                     |
| Dollar Amount of Foreclosures Filed               | \$2,375,768              | \$31,061,456           | \$484,602,954              |
| Dollar Amount of Foreclosures Closed              | \$1,930,146              | \$16,216,984           | \$129,238,914              |
| Number of Foreclosures Filed                      | 42                       | 382                    | 4,468                      |
| Number of Foreclosures Closed                     | 31                       | 225                    | 1,574                      |
| Loans Originated after 12/30/03 As Reported in #3 | 4                        | 68                     | 1,414                      |
| Loans With Greater than 10% As Reported in #3     | 0                        | 8                      | 771                        |
| Percentage of Loans in Foreclosure                | 0.07%                    | 0.07%                  | 0.60%                      |
| Percentage of Loans NOT In Foreclosure            | 99.93%                   | 99.88%                 | 99.62%                     |
| Percentage of Loans In Default                    | 0.64%                    | 0.52%                  | 3.39%                      |
| Number of Institutions Reporting                  | 53                       | 470                    | 119                        |
| Average Loan Size                                 | \$72,018                 | \$58,848               | \$103,598                  |
| Average Loan Size for Loans In Default            | \$54,507                 | \$64,467               | \$103,828                  |
| Average Loan Size for Loans in Foreclosure        | \$56,566                 | \$81,313               | \$108,461                  |

#### AVERAGE SIZE LOAN VERSUS FORECLOSURE

**State Chartered Thrifts:** For the first half 2004 the foreclosure rate was .07% on an average loan of 65K versus the second half which had a foreclosure rate of 0.07% on an average loan of 72K.

**State Chartered Commercial Banks:** First half of 2004 had a foreclosure rate of 0.10%% on an average loan of 86K versus the second half which had a foreclosure rate of 0.07%% on an average loan of 58K.

**State Licensed Mortgage Services:** First half of 2004 had a foreclosure rate of 0.41% on an average loan of 272K versus the second half which had a foreclosure rate of 0.60% on an average loan of 103K.