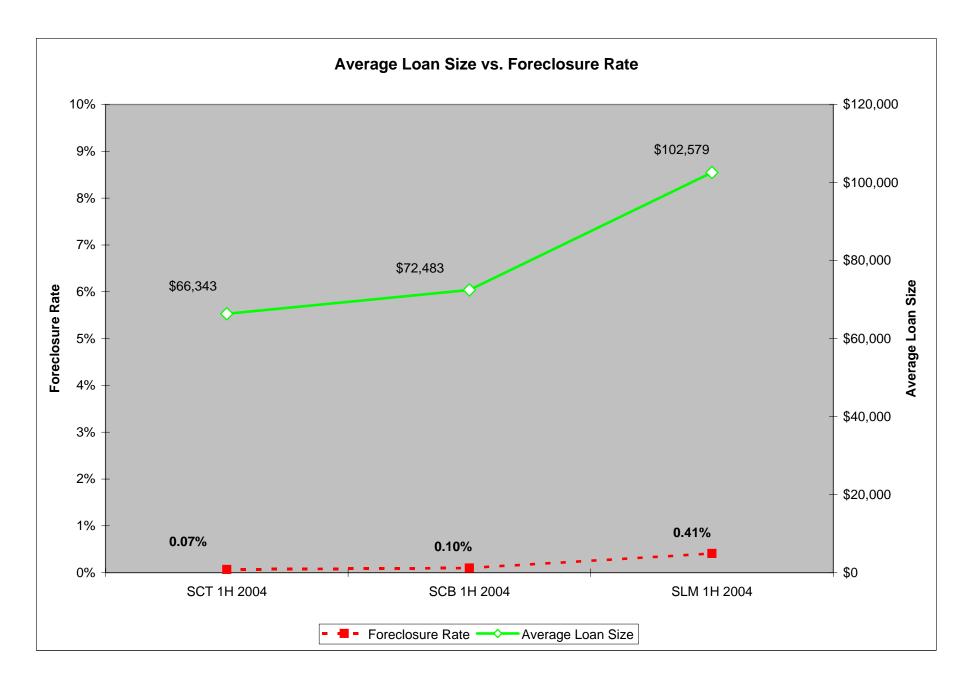

PART I

COMPARATIVE ANALYSIS – 1<sup>st</sup> HALF 2004

|                                                    | State Charter<br>Thrifts | State Charter<br>Banks | State License<br>Servicers |
|----------------------------------------------------|--------------------------|------------------------|----------------------------|
| Dollar Amount of Loans in Portfolios               | \$3,724,856,880          | \$31,430,814,769       | \$131,813,074,566          |
| Number of Loans                                    | 56,979                   | 361,279                | 484,605                    |
| Dollar Amount of Loans in Default                  | \$20,279,783             | \$113,098,604          | \$1,087,907,720            |
| Number of Loans in Default                         | 370                      | 1,784                  | 21,221                     |
| Dollar Amount of Foreclosures Filed                | \$2,720,052              | \$30,297,732           | \$538,335,120              |
| Dollar Amount of Foreclosures Closed               | \$1,170,079              | \$19,084,354           | \$149,019,021              |
| Number of Foreclosures Filed                       | 41                       | 418                    | 5,248                      |
| Number of Foreclosures Closed                      | 27                       | 257                    | 1,582                      |
| Loans Originated after 12/30/03 as Reported in #3  | 1                        | 45                     | 661                        |
| Loans With Rate Greater than 10% as Reported In #3 | 0                        | 3                      | 1,174                      |
| Percentage of Loans in Foreclosure Filed           | 0.07%                    | 0.10%                  | 0.41%                      |
| Percentage of Loans NOT in Foreclosure             | 99.93%                   | 99.90%                 | 99.59%                     |
| Percentage of Loans in Default                     | 0.54%                    | 0.36%                  | 0.83%                      |
| Number of Institutions Reporting                   | 54                       | 478                    | 112                        |
| Average Loan Size                                  | \$65,372                 | \$86,999               | \$272,001                  |
| Average Loan Size for Loans In Default             | \$54,810                 | \$63,396               | \$51,266                   |
| Average Loan Size for Loans in Foreclosure Filed   | \$66,343                 | \$72,483               | \$102,579                  |

#### AVERAGE SIZE LOAN VERSUS FORECLOSURE

**State Chartered Thrifts:** For the first half 2004 the foreclosure rate was .07% on an average loan of 65K versus the second half which had a foreclosure rate of 0.07% on an average loan of 72K.

**State Chartered Commercial Banks:** First half of 2004 had a foreclosure rate of 0.10%% on an average loan of 86K versus the second half which had a foreclosure rate of 0.07%% on an average loan of 58K.

**State Licensed Mortgage Services:** First half of 2004 had a foreclosure rate of 0.41% on an average loan of 272K versus the second half which had a foreclosure rate of 0.60% on an average loan of 103K.