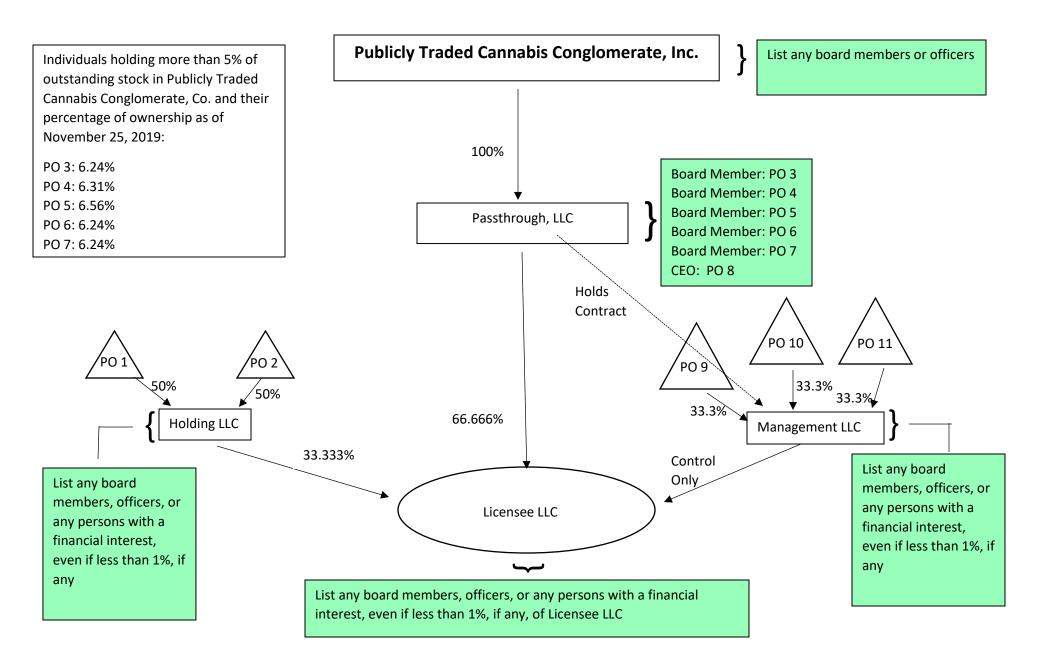

## Licensee, LLC [NAME OF LICENSE HOLDING ENTITY/APPLICANT ENTITY]

| Name of<br>Principal<br>Officer | Job title or<br>role of the<br>Principal<br>Officer | Basis for<br>being a<br>Principal<br>Officer | If ownership or control of the license-holding entity is exercised indirectly, the name of the entity through which ownership or control is established | If ownership or control of the license-holding entity is exercised indirectly, the percentage of ownership the Principal Officer holds in that entity | Does the entity though which control is exercised over the license-holding entity have a management agreement or similar agreement with the license holding entity? | Percentage of ownership the principal officer or indirect entity holds in the licensed entity. (If entity is publicly traded, please indicate the percentage of stock ownership held and the date on which those percentages were calculated) |
|---------------------------------|-----------------------------------------------------|----------------------------------------------|---------------------------------------------------------------------------------------------------------------------------------------------------------|-------------------------------------------------------------------------------------------------------------------------------------------------------|---------------------------------------------------------------------------------------------------------------------------------------------------------------------|-----------------------------------------------------------------------------------------------------------------------------------------------------------------------------------------------------------------------------------------------|
| PO 1                            | Silent Owner                                        | Owner                                        | Holding LLC                                                                                                                                             | 50%                                                                                                                                                   | No                                                                                                                                                                  | 33.333%                                                                                                                                                                                                                                       |
| PO 2                            | Silent Owner                                        | Owner                                        | Holding LLC                                                                                                                                             | 50%                                                                                                                                                   | No                                                                                                                                                                  | 33.333%                                                                                                                                                                                                                                       |
| PO 3                            | Board<br>Member                                     | Ownership<br>and Control                     | Passthrough LLC                                                                                                                                         | 20%                                                                                                                                                   | No                                                                                                                                                                  | Publicly traded<br>company: 6.24%<br>November 25, 2019                                                                                                                                                                                        |
| PO 4                            | Board<br>Member                                     | Ownership<br>and Control                     | Passthrough LLC                                                                                                                                         | 20%                                                                                                                                                   | No                                                                                                                                                                  | Publicly traded<br>company: 6.31%<br>November 25, 2019                                                                                                                                                                                        |

| PO 5  | Board<br>Member | Ownership<br>and Control | Passthrough LLC   | 20%     | No  | Publicly traded<br>company: 6.56%<br>November 25, 2019 |
|-------|-----------------|--------------------------|-------------------|---------|-----|--------------------------------------------------------|
| PO 6  | Board<br>Member | Ownership<br>and Control | Passthrough LLC   | 20%     | No  | Publicly traded<br>company: 6.24%<br>November 25, 2019 |
| PO 7  | Board<br>Member | Ownership<br>and Control | Passthrough LLC   | 20%     | No  | Publicly traded<br>company: 6.24%<br>November 25, 2019 |
| PO 8  | CEO             | Ownership<br>and Control | Passthrough LLC   | 0%      | No  | Publicly traded<br>company: 15%<br>November 25, 2019   |
| PO 9  | Partner         | Control                  | Management<br>LLC | 33.33%  | Yes | 0%                                                     |
| PO 10 | Partner         | Control                  | Management<br>LLC | 33.33%  | Yes | 0%                                                     |
| PO 11 | Partner         | Control                  | Management<br>LLC | 333.33% | Yes | 0%                                                     |