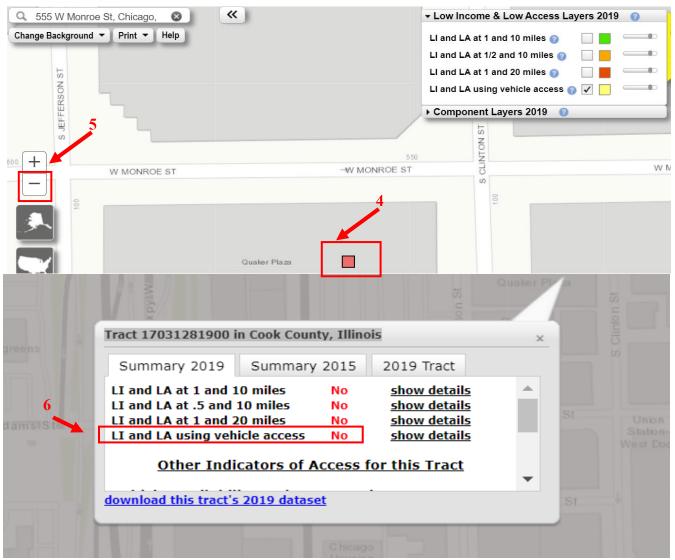

of the tract (Criteria A(ii)), high school attainment in the bottom 15% of the state of the census tract (Criteria A(v)). The bullets below explain how to use each Census dataset.

Criteria A(iii) uses the U.S. Department of Agriculture Economic Research Service's Food Access Research Atlas, a research project to identify areas of limited food access. Criteria A(iii) identifies "low income and low access" areas where at least 100 households are more than one-half mile from the nearest supermarket and have no access to a vehicle or a significant number (at least 500 people) or share (at least 33%) of the population is greater than 1 mile from the nearest supermarket, supercenter, or large grocery store for an urban area or greater than 20 miles for a rural area.

The information box will display whether the location meets one of the Social Equity Criteria.

- If the "Social Equity Criteria Eligibility Result(s)" displays a "1," the location meets that criteria
- If the "Social Equity Criteria Eligibility Result(s)" displays a "0," the location does not meet that criteria
- If no social equity criteria options are met, a warning bar will appear saying "The address entered does not fall within any criteria"

<u>Census Tracts:</u> STATE CODE: 17 CENTLON: -087.6426203 GEOID: 17031281900 CENTLAT: +41.8792477 COUNTY CODE: 031 TRACT CODE: 281900 AREAWATER: 17458 AREALAND: 421030 NAME: Census Tract 2819

4. The GEOID is a unique identifier for your location. The NAME is your Census

Tract. Both can be used in the searches below.

5. <u>For the purposes of this document, the Department is using its office, 555</u> <u>W. Monroe, Chicago, Illinois 60661, (Census Tract 2819) as a helpful</u> <u>example.</u>