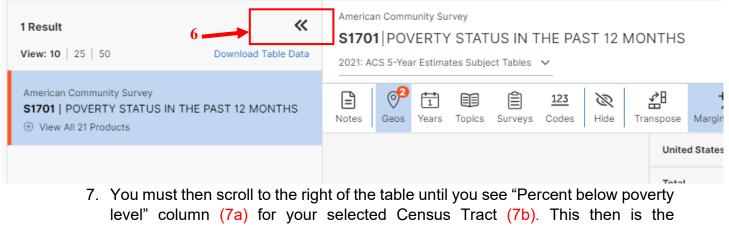

#### Criteria A(i): Poverty Level Census Tract

- Criteria A (i): 20% or more Below the Poverty Level in the Census Tract
  - 1. Go to data.census.gov
  - 2. In the search bar, type: S1701: Poverty Status in the Past 12 Months
  - Click on the dropdown menu (3a) to select the most recent ACS 5-Year Estimates (3b)
     NOTE: don't forget this step to make sure you have <u>2021's ACS 5-Year</u> <u>Estimates!</u>

#### 4. Click on "Geos" (4a) and select "Census Tract" (4b)