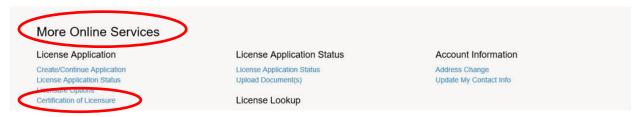

To make your request, log into or create an account on the Online Portal: <a href="https://online-dfpr.micropact.com/">https://online-dfpr.micropact.com/</a>

You may need to set up your account security questions and verify your email address before you can start your request. Once you are logged into your account, from the main page, scroll down to the "**More Online Services**" section and choose the "**Certification of Licensure**" option.