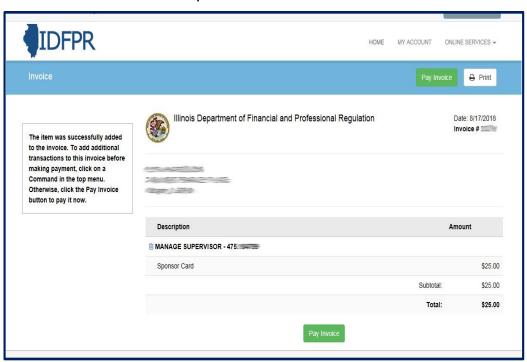

# Final review of Sponsoring Broker and Fee

Click "Proceed to Payment" to continue

Step 8: Pay Invoice and Submit Transfer Request

Enter payment details then click "Pay Invoice" to submit the request.

Note: Once submitted, transfer requests must be approved by the new Sponsoring Broker within 7 calendar days, or the request will expire and the transfer fee forfeited. Please notify your sponsor that a request has been sent to them.

\$25 Non- Refundable Fee for each Transfer – Credit Card or eCheck – convenience fees may apply.

Once transfer request is submitted, you will see a receipt screen and an email confirmation from IDFPR will be sent to you.