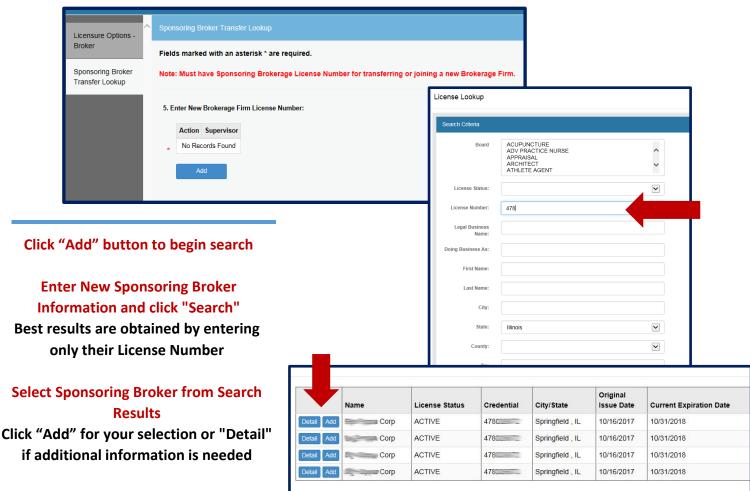

om">https://online-dfpr.micropact.com</a> with your User ID and Password.

Note: If you are new to the Online Services Portal and have not yet registered, you will need to do so before you can log in by clicking the "Register" link.



Step 2: Click "Online Services"

Step 3: Click "Licensure Options"



Rev. 6/2022 https://idfpr.illinois.gov/



## Step 4: Begin (or Continue) a Transaction

To begin, click the "Start" link.

Note: f you have any in-progress transactions they will appear on this screen. Click "continue" to resume or "delete" to start over.



Step 5: Select "Join a New Brokerage Firm" from the drop-down menu

# Join a New Brokerage Firm (Only If Unsponsored)

Add yourself to a new Brokerage Firm if you are currently Inoperative





## Step 6: Add a New Sponsoring Broker



# **Confirm Selection**

Action Icons are available if deleting or editing is required

#### **Finalize the Selection**

Click "Next" to move to the Transaction **Review Screen** 





## Step 7: Review Transaction

# Final review of Sponsoring Broker and Fee

Click "Proceed to Payment" to continue



Step 8: Pay Invoice and Submit Transfer Request

Enter payment details then click "Pay Invoice" to submit the request.

Note: Once submitted, transfer requests must be approved by the new Sponsoring Broker within 7 calendar days, or the request will expire and the transfer fee forfeited. Please notify your sponsor that a request has been sent to them.



\$25 Non- Refundable Fee for each Transfer – Credit Card or eCheck – convenience fees may apply.

Once transfer request is submitted, you