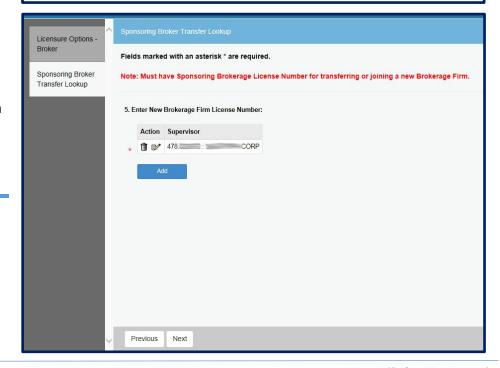

# **Confirm Selection**

Action Icons are available if deleting or editing is required