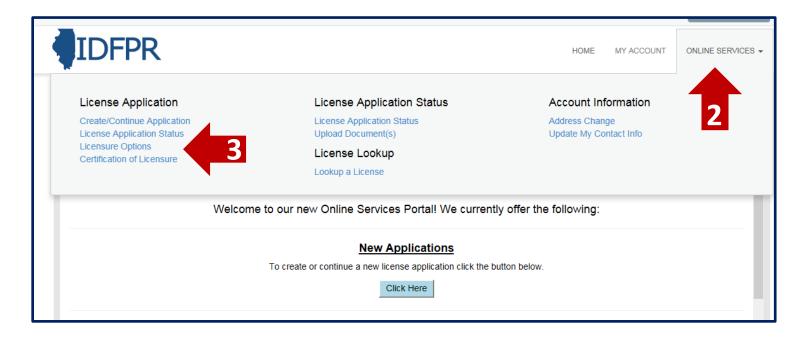

Note: If you are new to the Online Services Portal and have not yet registered, you will need to do so before you can log in by clicking the "Register" link.

Step 2: Click "Online Services"

Step 3: Click "Licensure Options"

Rev. 6/2022 https://idfpr.illinois.gov/