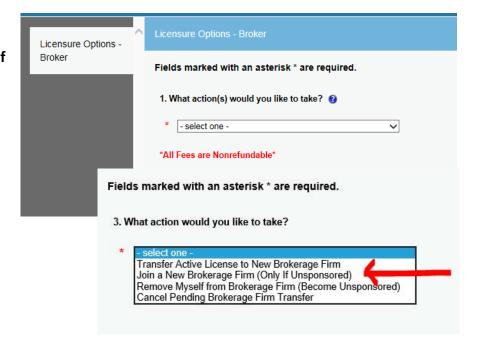

Step 5: Select "Join a New Brokerage Firm" from the drop-down menu

# Join a New Brokerage Firm (Only If Unsponsored)

Add yourself to a new Brokerage Firm if you are currently Inoperative