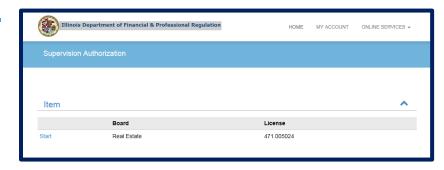

## Step 4: Begin (or Continue) a Transaction

To begin, click the "Start" link.

Note: f you have any in-progress transactions they will appear on this screen. Click "continue" to resume or "delete" to start over.