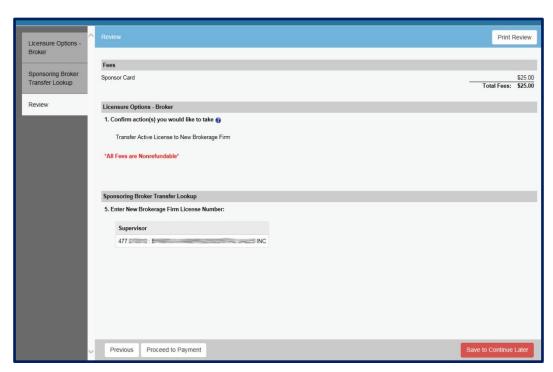

## Step 7: Review Transaction

# Final review of Sponsoring Broker and Fee

Click "Proceed to Payment" to continue

Step 8: Pay Invoice and Submit Transfer Request

Enter payment details then click "Pay Invoice" to submit the request.

Note: Once submitted, transfer requests must be approved by the new Sponsoring Broker within 7 calendar days, or the request will expire and the transfer fee forfeited. Please notify your sponsor that a request has been sent to them.