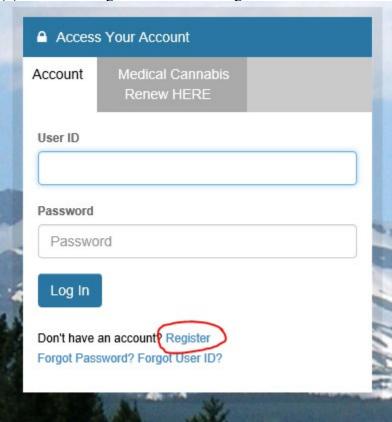

(1) Visit the IDFPR Online Services Portal at the following URL: <a href="https://online-dfpr.micropact.com/">https://online-dfpr.micropact.com/</a>

(2) Click on "Register" under the Log In button.

(3) Register as an Individual.