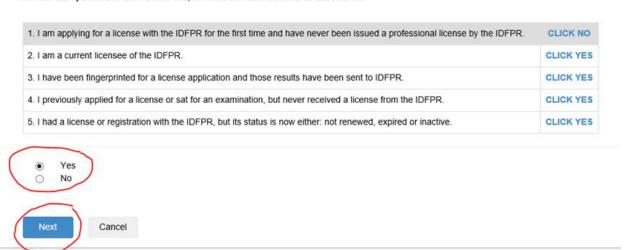

#### Register as:

- Individual
- Business

(4) Select "Yes" under Account Matching, then Click the "Next" Button.

### **Account Matching**

Review the options and then select Yes, or No in the radio buttons or table below.

(5) Enter <u>only</u> your Social Security Number in the field marked with an asterisk. Click the "Finish" button.