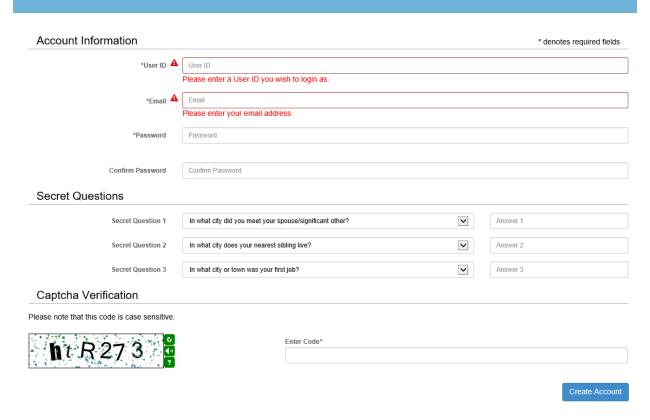

### **Account Matching**

Review the options and then select Yes, or No in the radio buttons or table below.

(5) Enter <u>only</u> your Social Security Number in the field marked with an asterisk. Click the "Finish" button.

## **Account Matching**

Fields marked with an asterisk \* are required. Step 2. Answer Security Questions

We will try to find your account by asking you the questions below:

Items with \* are required.

| *SSN          |        | ×            |
|---------------|--------|--------------|
| Last Name     |        |              |
| Date of Birth |        | (MM/DD/YYYY) |
| Access ID     |        |              |
|               |        |              |
|               |        |              |
| Finish        | Cancel |              |
|               |        |              |