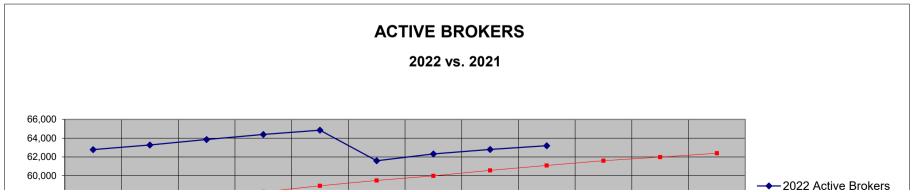

# **BROKER 2022**

|              | JAT    | / ¿\$  | MAR    | APP    | rang ( | MIL    | JUL    | MC     | , gil  | oc <sup>r</sup> | hO <sub>M</sub> | Offic | $\overline{/}$ |
|--------------|--------|--------|--------|--------|--------|--------|--------|--------|--------|-----------------|-----------------|-------|----------------|
| INITIAL LIC. | 429    | 532    | 594    | 494    | 432    | 498    | 416    | 494    | 314    |                 |                 |       | 1              |
| RENEWALS     | 22     | 7,797  | 8,430  | 25,952 | 5,302  | 707    | 328    | 186    | 98     |                 |                 |       |                |
| SPONSOR CHG. | 833    | 639    | 768    | 770    | 588    | 648    | 497    | 593    | 759    |                 |                 |       |                |
| TOTAL ACTIVE | 62,790 | 63,276 | 63,855 | 64,397 | 64,852 | 61,597 | 62,333 | 62,802 | 63,202 |                 |                 |       |                |

# **BROKER 2021**

|              | JAN    | \ 4.00 | MAR    | R.P.R  | MAT    | JUP    | Jul .  | AUG    | SEP    | / oct  | NO4    | SEC    | $\overline{/}$ |
|--------------|--------|--------|--------|--------|--------|--------|--------|--------|--------|--------|--------|--------|----------------|
| INITIAL LIC. | 492    | 484    | 654    | 644    | 623    | 558    | 498    | 623    | 534    | 575    | 455    | 440    |                |
| RENEWALS     | 239    | 174    | 150    | 231    | 75     | 61     | 32     | 38     | 21     | 19     | 17     | 19     | 1              |
| SPONSOR CHG. | 926    | 668    | 697    | 670    | 569    | 508    | 516    | 604    | 619    | 676    | 607    | 1,057  | 1              |
| TOTAL ACTIVE | 56,134 | 56,718 | 57,492 | 58,284 | 58,938 | 59,497 | 59,985 | 60,573 | 61,104 | 61,609 | 61,993 | 62,397 |                |