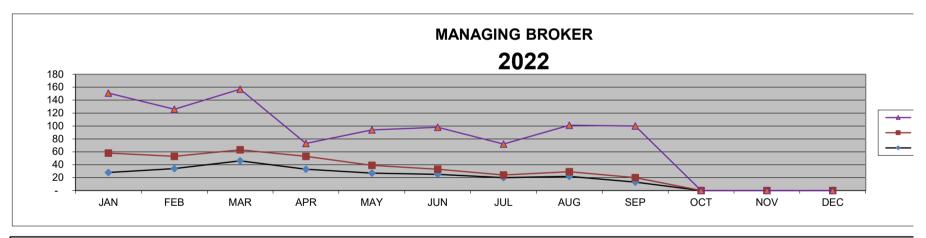

# **MANAGING BROKER 2022**

|              | JAN    | 448    | MAR    | APR    | MAY    | JUH    | JUL    | AIG    | SER    | oct | MON | DEC |   |
|--------------|--------|--------|--------|--------|--------|--------|--------|--------|--------|-----|-----|-----|---|
| INITIAL LIC. | 28     | 34     | 46     | 33     | 27     | 25     | 20     | 22     | 13     |     |     |     |   |
| RENEWALS     | 30     | 19     | 17     | 20     | 12     | 8      | 4      | 7      | 7      |     |     |     |   |
| SPONSOR CHG. | 93     | 73     | 94     | 20     | 55     | 65     | 48     | 72     | 80     |     |     |     | 1 |
| TOTAL ACTIVE | 15,353 | 15,390 | 15,460 | 15,528 | 15,567 | 15,596 | 15,620 | 15,638 | 15,654 |     |     |     |   |