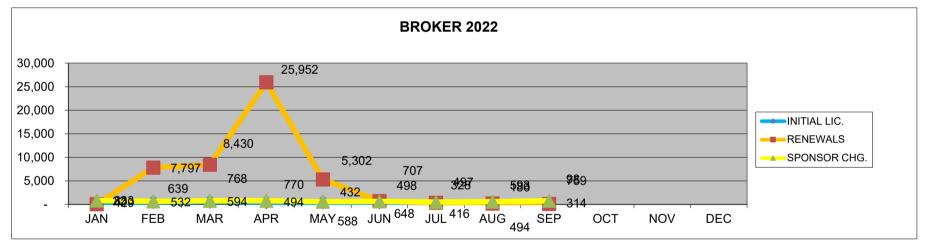

# **BROKER 2022**

|              | JAT    | / ¿\$  | MAR    | APP    | rang ( | MIL    | JUL    | MC     | , gil  | oc <sup>r</sup> | hO <sub>M</sub> | Offic | $\overline{/}$ |
|--------------|--------|--------|--------|--------|--------|--------|--------|--------|--------|-----------------|-----------------|-------|----------------|
| INITIAL LIC. | 429    | 532    | 594    | 494    | 432    | 498    | 416    | 494    | 314    |                 |                 |       | 1              |
| RENEWALS     | 22     | 7,797  | 8,430  | 25,952 | 5,302  | 707    | 328    | 186    | 98     |                 |                 |       |                |
| SPONSOR CHG. | 833    | 639    | 768    | 770    | 588    | 648    | 497    | 593    | 759    |                 |                 |       |                |
| TOTAL ACTIVE | 62,790 | 63,276 | 63,855 | 64,397 | 64,852 | 61,597 | 62,333 | 62,802 | 63,202 |                 |                 |       |                |