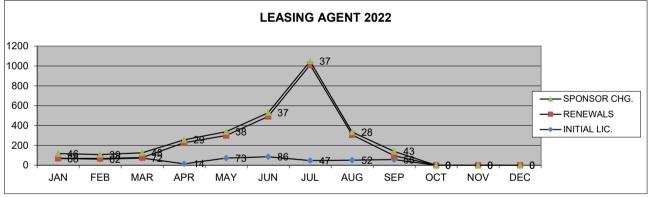

#### **RESIDENTIAL LEASING AGENT 2022**

|              | JAN   | / ¿\$ | MAG   | p. Refer | MAY   | JUN   | \     | / puc | , sti | / oct | MO <sub>N</sub> | / Hic | $\overline{/}$ |
|--------------|-------|-------|-------|----------|-------|-------|-------|-------|-------|-------|-----------------|-------|----------------|
| INITIAL LIC. | 68    | 62    | 72    | 14       | 73    | 86    | 47    | 52    | 58    |       |                 |       | 1              |
| RENEWALS     | 3     | 7     | 6     | 213      | 227   | 406   | 963   | 255   | 39    |       |                 |       | 1              |
| SPONSOR CHG. | 46    | 39    | 48    | 29       | 38    | 37    | 37    | 28    | 43    |       |                 |       | 1              |
| TOTAL ACTIVE | 4,314 | 4,361 | 4,419 | 4,432    | 4,509 | 4,594 | 4,615 | 4,666 | 2,436 |       |                 |       |                |