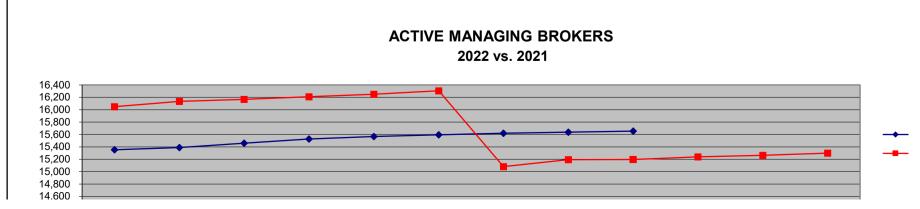

# **MANAGING BROKER 2022**

|              | JAN    | 448    | MAR    | APR    | MAY    | JUH    | JUL    | AIG    | SER    | oct | MON | DEC |   |
|--------------|--------|--------|--------|--------|--------|--------|--------|--------|--------|-----|-----|-----|---|
| INITIAL LIC. | 28     | 34     | 46     | 33     | 27     | 25     | 20     | 22     | 13     |     |     |     |   |
| RENEWALS     | 30     | 19     | 17     | 20     | 12     | 8      | 4      | 7      | 7      |     |     |     |   |
| SPONSOR CHG. | 93     | 73     | 94     | 20     | 55     | 65     | 48     | 72     | 80     |     |     |     | 1 |
| TOTAL ACTIVE | 15,353 | 15,390 | 15,460 | 15,528 | 15,567 | 15,596 | 15,620 | 15,638 | 15,654 |     |     |     |   |

# **MANAGING BROKER 2021**

|              | JAN    | 440    | MAR    | APR    | MAY    | JUN    | JUL    | AUG    | SER    | oct    | MON    | DEC    | $\overline{/}$ |
|--------------|--------|--------|--------|--------|--------|--------|--------|--------|--------|--------|--------|--------|----------------|
| INITIAL LIC. | 7      | 93     | 37     | 35     | 54     | 54     | 41     | 34     | 39     | 25     | 22     | 22     |                |
| RENEWALS     | 8      | 3,437  | 2,239  | 6,994  | 1,425  | 110    | 35     | 70     | 40     | 27     | 22     | 21     |                |
| SPONSOR CHG. | 126    | 93     | 105    | 124    | 88     | 78     | 77     | 98     | 87     | 85     | 90     | 126    |                |
| TOTAL ACTIVE | 16,048 | 16,134 | 16,168 | 16,209 | 16,251 | 16,306 | 15,081 | 15,194 | 15,196 | 15,239 | 15,263 | 15,299 |                |