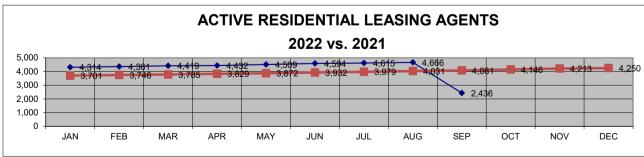

#### **RESIDENTIAL LEASING AGENT 2022**

|              | JAN   | / ¿\$ | MAG   | p. Refer | MAY   | JUN   | \     | / puc | , sti | / oct | MO <sub>N</sub> | / Hic | $\overline{/}$ |
|--------------|-------|-------|-------|----------|-------|-------|-------|-------|-------|-------|-----------------|-------|----------------|
| INITIAL LIC. | 68    | 62    | 72    | 14       | 73    | 86    | 47    | 52    | 58    |       |                 |       | 1              |
| RENEWALS     | 3     | 7     | 6     | 213      | 227   | 406   | 963   | 255   | 39    |       |                 |       | 1              |
| SPONSOR CHG. | 46    | 39    | 48    | 29       | 38    | 37    | 37    | 28    | 43    |       |                 |       | 1              |
| TOTAL ACTIVE | 4,314 | 4,361 | 4,419 | 4,432    | 4,509 | 4,594 | 4,615 | 4,666 | 2,436 |       |                 |       |                |

#### **RESIDENTIAL LEASING AGENT 2021**

|              | JAK   | / ¿\$\ | MAR   | p.P.P. | MAY   | JUP   | Ju.   | Mic   | gl <sup>2</sup> | / oct | MON   | SEC.  | <b>/</b> |
|--------------|-------|--------|-------|--------|-------|-------|-------|-------|-----------------|-------|-------|-------|----------|
| INITIAL LIC. | 54    | 45     | 53    | 47     | 41    | 62    | 51    | 62    | 52              | 75    | 74    | 59    |          |
| RENEWALS     | 24    | 16     | 23    | 12     | 14    | 9     | 11    | 8     | 3               | 1     | 7     | 3     |          |
| SPONSOR CHG. | 31    | 30     | 38    | 62     | 23    | 23    | 32    | 35    | 32              | 30    | 32    | 35    |          |
| TOTAL ACTIVE | 3,701 | 3,746  | 3,785 | 3,829  | 3,872 | 3,932 | 3,979 | 4,031 | 4,081           | 4,146 | 4,213 | 4,250 |          |