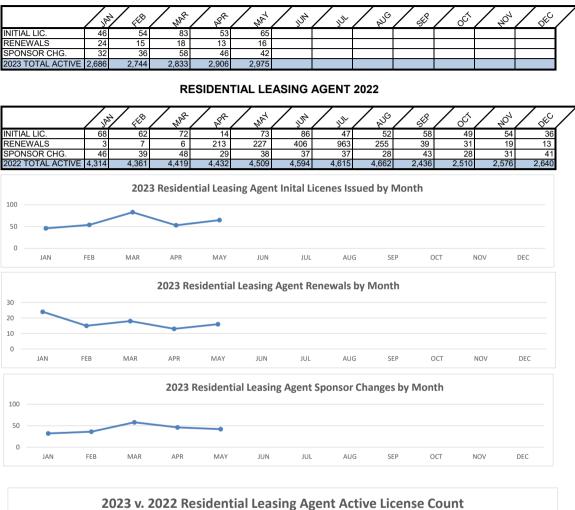

|     |                                |              | ENSE REPORT<br>NDAR YEAR 2023 | 2        |        |  |
|-----|--------------------------------|--------------|-------------------------------|----------|--------|--|
|     |                                | CALE         | MAY                           | 3        |        |  |
|     |                                |              |                               |          |        |  |
|     | PROFESSION                     | SPONSOR CHG. | INITIAL LIC.                  | RENEWALS | ACTIVE |  |
| 471 | RE Managing Broker             | 119          | 37                            | 1,431    | 15,639 |  |
| 473 | Residential Leasing Agent      | 42           | 65                            | 16       | 2,975  |  |
| 475 | Real Estate Broker             | 1016         | 408                           | 65       | 57,311 |  |
| 477 | RE Branch Office               | 56           | 16                            | 1        | 1,191  |  |
| 478 | Real Estate Broker Corporation | 6            | 8                             | 35       | 3,155  |  |
| 479 | Real Estate Broker Partnership | 0            | 0                             | 0        | 25     |  |
| 481 | RE Limited Liability Firm      | 5            | 20                            | 34       | 2,259  |  |
| 495 | RE Virtual Office              | 0            | 2                             | 0        | 33     |  |
| 515 | RE Education Provider          | 0            | 0                             | 0        | 70     |  |
| 512 | RE Pre-Lic Instructor          | 0            | 5                             | 16       | 290    |  |
| 513 | RE Pre-Lic Course              | 0            | 0                             | 0        | 496    |  |
| 563 | RE CE Instructor               | 0            | 1                             | 22       | 188    |  |
| 564 | Real Estate CE Course          | 0            | 6                             | 0        | 670    |  |
|     | TOTAL                          | 1,244        | 568                           | 1,620    | 84,302 |  |
|     |                                |              |                               |          |        |  |
|     |                                |              |                               |          |        |  |
|     |                                |              |                               |          |        |  |