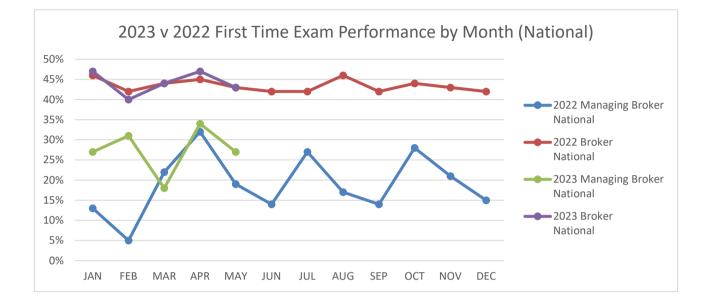

#### 2023 Real Estate Examination Pass Rates

|                            |                                 | AL JA |      | B M        |      | P MP     | 1<br>1<br>1 | N <sup>N</sup> ji |   | 5/ 5 | 8/0 | SCI N | 34/5 |
|----------------------------|---------------------------------|-------|------|------------|------|----------|-------------|-------------------|---|------|-----|-------|------|
| 2022 Managing              | First Time                      | 27%   | 31%  | 18%        | 34%  | 27%      |             |                   |   |      |     |       |      |
| Broker                     | First Time<br>First Time Takers | 37    | 32   | 40         | 35   | 43       |             |                   |   |      |     |       |      |
| National                   | Repeat                          | 28%   | 23%  | 27%        |      | 33%      |             |                   |   |      |     |       |      |
| National                   | Repeat Takers                   | 47    | 40   | 56         | 46   | 43       |             |                   |   |      |     |       |      |
| 2023 Managing              | First Time                      | 82%   | 79%  | <b>68%</b> | 85%  | 86%      |             |                   |   |      |     |       |      |
| Broker                     | First Time Takers               | 22    | 19   | 25         | 20   | 22       |             |                   |   |      |     |       |      |
| State                      | Repeat                          | 50%   | 64%  | 70%        | 100% | 100%     |             |                   |   |      |     |       |      |
| State                      | Repeat Takers                   | 6     | 11   | 10         | 6    | 2        |             |                   |   |      |     |       |      |
| Managing                   | First Time                      | 57%   | 100% | 94%        | 55%  | 83%      |             |                   |   |      |     |       |      |
| Broker                     | First Time Takers               | 7     | 3    | 16         | 11   | 6        |             |                   |   |      |     |       |      |
| Reciprocity                | Repeat                          | 0%    | 0%   | 50%        | 0%   | 50%      |             |                   |   |      |     |       |      |
| Exam                       | Repeat Takers                   | 0     | 0    | 2          | 2    | 2        |             |                   |   |      |     |       |      |
|                            |                                 |       |      |            |      |          |             |                   |   |      |     |       |      |
|                            | First Time                      | 47%   |      | 44%        | 47%  | 43%      |             |                   |   |      |     |       |      |
| 2023 Broker<br>National    | First Time Takers               | 522   | 502  | 581        | 573  | 582      |             |                   |   |      |     |       |      |
|                            | Repeat                          | 32%   | 29%  | 33%        | 30%  | 30%      |             |                   |   |      |     |       |      |
|                            | Repeat Takers                   | 388   | 491  | 580        | 555  | 520      |             |                   |   |      |     |       |      |
|                            | First Time                      | 60%   | 55%  | 57%        | 56%  | 58%      |             |                   |   |      |     |       |      |
| 2023 Broker                | First Time Takers               | 361   | 351  | 426        | 374  | 391      |             |                   |   |      |     |       |      |
| State                      | Repeat                          | 47%   | 43%  | 47%        | 52%  | 45%      |             |                   |   |      |     |       |      |
|                            | Repeat Takers                   | 223   | 271  | 285        | 292  | 271      |             |                   |   |      |     |       |      |
| Broker                     | First Time                      | 81%   | 74%  | 63%        | 75%  | 71%      |             |                   |   |      |     |       |      |
| Reciprocity                | First Time Takers               | 31    | 27   | 41         | 36   | 28       |             |                   |   |      |     |       |      |
| Exam                       | Repeat                          | 19%   | 38%  | 50%        | 75%  | 80%      |             |                   |   |      |     |       |      |
| EXaili                     | Repeat Takers                   | 16    | 8    | 10         | 16   | 5        |             |                   |   |      |     |       |      |
|                            |                                 |       |      |            |      |          |             |                   |   |      |     |       |      |
|                            | First Time                      | 48%   | 58%  | 50%        | 56%  | 56%      |             |                   |   |      |     |       |      |
| Leasing Agent              | First Time Takers               | 60    | 76   | 102        | 78   | 73       |             |                   |   |      |     |       |      |
| National                   | Repeat                          | 26%   | 60%  | 47%        | 44%  | 43%      |             |                   |   |      |     |       |      |
|                            | Repeat Takers                   | 61    | 55   | 62         | 54   | 57       |             |                   |   |      |     |       |      |
|                            |                                 |       |      |            |      |          |             |                   |   |      |     |       |      |
|                            | First Time                      | 40%   | 25%  | 29%        | 100% | 33%      |             |                   |   |      |     |       |      |
| RE Instructors<br>National | First Time Takers               | 5     | 4    | 7          | 1    | 3        |             |                   |   |      |     |       |      |
|                            | Repeat                          | 50%   | 50%  | 33%        | 60%  | 100%     |             |                   |   |      |     |       |      |
|                            | Repeat Takers                   | 5     | 2    | 9          | 5    | 1        |             |                   |   |      |     |       |      |
|                            | First Time                      | 67%   | 75%  | 83%        | 100% | 0%       |             |                   |   |      |     |       |      |
| <b>RE Instructors</b>      | First Time Takers               | 3     | 4    | 6          | 1    | 2        |             |                   |   |      |     |       |      |
| State                      | Repeat                          | 0%    | 100% | 0%         | 0%   | 0%       |             |                   |   |      |     |       |      |
|                            |                                 | ~     | 4    |            |      | <u> </u> |             | 1                 | 1 | 1    | 1   | 1     | 1    |

#### 2022 Real Estate Examination Pass Rates - Pass Rate

|                                     |                   | JA  |      | NA  |      | MA   |     |      |     |      |     |      | ¥/4 |
|-------------------------------------|-------------------|-----|------|-----|------|------|-----|------|-----|------|-----|------|-----|
| 2022 Managing                       | First Time        | 13% | 5%   | 22% | 32%  | 19%  | 14% | 27%  | 17% | 14%  | 28% | 21%  | 15% |
| Broker                              | Repeat            | 26% | 33%  | 28% | 22%  | 23%  | 18% | 19%  | 41% | 22%  | 22% | 37%  | 22% |
| National                            | Total Test Takers | 88  | 86   | 121 | 136  | 50   | 59  | 70   | 67  | 65   | 71  | 64   | 72  |
| 2022 Managing<br>Broker             | First Time        | 86% | 69%  | 76% | 88%  | 93%  | 79% | 71%  | 74% | 88%  | 91% | 76%  | 86% |
|                                     | Repeat            | 80% | 67%  | 89% | 67%  | 100% | 50% | 60%  | 33% | 100% | 17% | 60%  | 50% |
| State                               | Total Test Takers | 47  | 45   | 73  | 73   | 29   | 30  | 32   | 39  | 31   | 37  | 33   | 29  |
|                                     | First Time        | 60% | 82%  | 50% | 100% | 0%   | 67% | 100% | 0%  | 50%  | 67% | 100% | 83% |
| Managing Broker<br>Reciprocity Exam | Repeat            | 0%  | 100% | 0%  | 0%   | 0%   | 0%  | 0%   | 0%  | 0%   | 0%  | 0%   | 0%  |
| Recipiocity Exam                    | Total Test Takers | 5   | 12   | 8   | 5    | 4    | 4   | 2    | 2   | 5    | 7   | 6    | 6   |
|                                     |                   |     |      |     |      |      |     |      |     |      |     |      |     |
| 2022 Broker                         | First Time        | 46% | 42%  | 44% | 45%  | 43%  | 42% | 42%  | 46% | 42%  | 44% | 43%  | 42% |
|                                     | Repeat            | 35% | 44%  | 33% | 29%  | 33%  | 29% | 30%  | 26% | 26%  | 30% | 34%  | 33% |