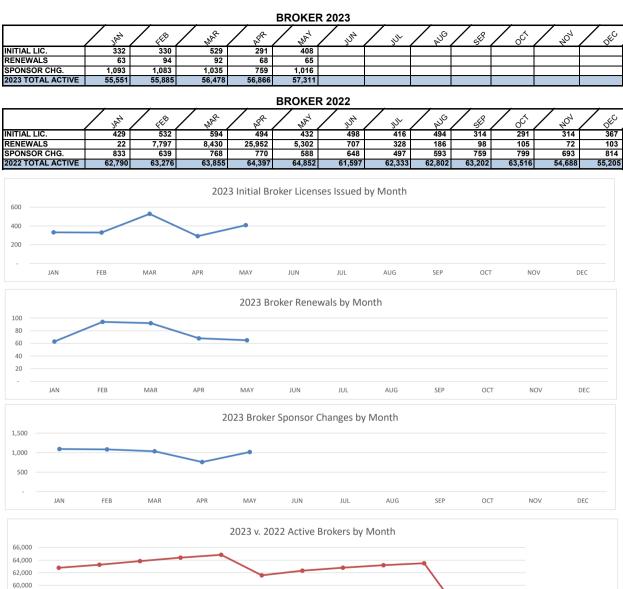

### **MANAGING BROKER 2023**

|                   | JAN    | 4HD    | MAR    | APP    | MAY    | JUN | JUL | AUG | SHR | oct | MON | DEC |   |
|-------------------|--------|--------|--------|--------|--------|-----|-----|-----|-----|-----|-----|-----|---|
| INITIAL LIC.      | 5      | 43     | 42     | 25     | 37     |     |     |     |     |     |     |     | 1 |
| RENEWALS          | 4      | 3,046  | 2,663  | 6,414  | 1,431  |     |     |     |     |     |     |     | 1 |
| SPONSOR CHG.      | 119    | 131    | 108    | 87     | 119    |     |     |     |     |     |     |     | 1 |
| 2023 TOTAL ACTIVE | 15,498 | 15,525 | 15,564 | 15,594 | 15,639 |     |     |     |     |     |     |     |   |