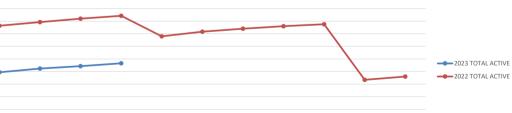

|     |                                |              | ENSE REPORT<br>NDAR YEAR 2023 | 2        |        |  |
|-----|--------------------------------|--------------|-------------------------------|----------|--------|--|
|     |                                | CALE         | MAY                           | 3        |        |  |
|     |                                |              |                               |          |        |  |
|     | PROFESSION                     | SPONSOR CHG. | INITIAL LIC.                  | RENEWALS | ACTIVE |  |
| 471 | RE Managing Broker             | 119          | 37                            | 1,431    | 15,639 |  |
| 473 | Residential Leasing Agent      | 42           | 65                            | 16       | 2,975  |  |
| 475 | Real Estate Broker             | 1016         | 408                           | 65       | 57,311 |  |
| 477 | RE Branch Office               | 56           | 16                            | 1        | 1,191  |  |
| 478 | Real Estate Broker Corporation | 6            | 8                             | 35       | 3,155  |  |
| 479 | Real Estate Broker Partnership | 0            | 0                             | 0        | 25     |  |
| 481 | RE Limited Liability Firm      | 5            | 20                            | 34       | 2,259  |  |
| 495 | RE Virtual Office              | 0            | 2                             | 0        | 33     |  |
| 515 | RE Education Provider          | 0            | 0                             | 0        | 70     |  |
| 512 | RE Pre-Lic Instructor          | 0            | 5                             | 16       | 290    |  |
| 513 | RE Pre-Lic Course              | 0            | 0                             | 0        | 496    |  |
| 563 | RE CE Instructor               | 0            | 1                             | 22       | 188    |  |
| 564 | Real Estate CE Course          | 0            | 6                             | 0        | 670    |  |
|     | TOTAL                          | 1,244        | 568                           | 1,620    | 84,302 |  |
|     |                                |              |                               |          |        |  |
|     |                                |              |                               |          |        |  |
|     |                                |              |                               |          |        |  |