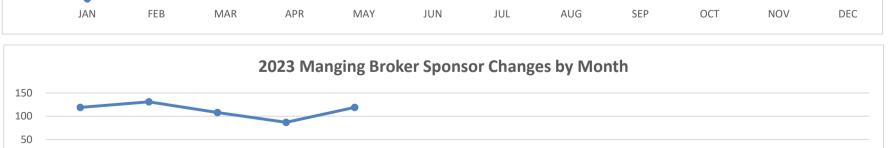

### **MANAGING BROKER 2023**

|                   | JAN    | 4HD    | MAR    | APP    | MAY    | JUN | JUL | AUG | SHR | oct | MON | DEC |   |
|-------------------|--------|--------|--------|--------|--------|-----|-----|-----|-----|-----|-----|-----|---|
| INITIAL LIC.      | 5      | 43     | 42     | 25     | 37     |     |     |     |     |     |     |     | 1 |
| RENEWALS          | 4      | 3,046  | 2,663  | 6,414  | 1,431  |     |     |     |     |     |     |     | 1 |
| SPONSOR CHG.      | 119    | 131    | 108    | 87     | 119    |     |     |     |     |     |     |     | 1 |
| 2023 TOTAL ACTIVE | 15,498 | 15,525 | 15,564 | 15,594 | 15,639 |     |     |     |     |     |     |     |   |