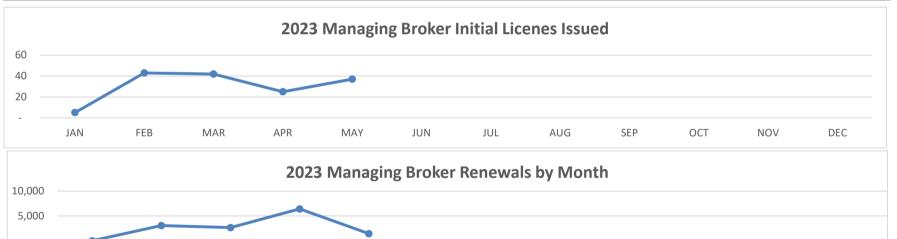

### **MANAGING BROKER 2023**

|                   | JAN    | 4HD    | MAR    | APP    | MAY    | JUN | JUL | AUG | SHR | oct | MON | DEC |   |
|-------------------|--------|--------|--------|--------|--------|-----|-----|-----|-----|-----|-----|-----|---|
| INITIAL LIC.      | 5      | 43     | 42     | 25     | 37     |     |     |     |     |     |     |     | 1 |
| RENEWALS          | 4      | 3,046  | 2,663  | 6,414  | 1,431  |     |     |     |     |     |     |     | 1 |
| SPONSOR CHG.      | 119    | 131    | 108    | 87     | 119    |     |     |     |     |     |     |     | 1 |
| 2023 TOTAL ACTIVE | 15,498 | 15,525 | 15,564 | 15,594 | 15,639 |     |     |     |     |     |     |     |   |