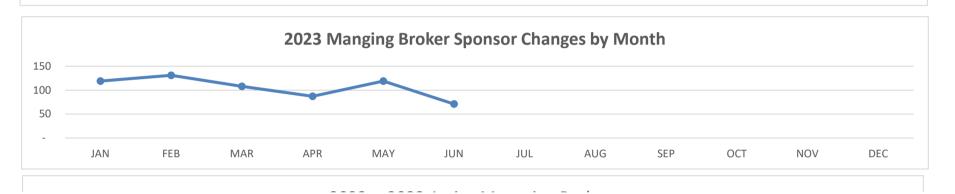

# **MANAGING BROKER 2023**

|                   | JAN    | 4EB    | MAR    | APR    | MAY    | JUN    | JUL | AUG | SER | OC1 | MOA | DEC | $\overline{/}$ |
|-------------------|--------|--------|--------|--------|--------|--------|-----|-----|-----|-----|-----|-----|----------------|
| INITIAL LIC.      | 5      | 43     | 42     | 25     | 37     | 19     |     |     |     |     |     |     | Ī              |
| RENEWALS          | 4      | 3,046  | 2,663  | 6,414  | 1,431  | 103    |     |     |     |     |     |     | Ī              |
| SPONSOR CHG.      | 119    | 131    | 108    | 87     | 119    | 71     |     |     |     |     |     |     | 1              |
| 2023 TOTAL ACTIVE | 15,498 | 15,525 | 15,564 | 15,594 | 15,639 | 15,658 |     |     |     |     |     |     |                |