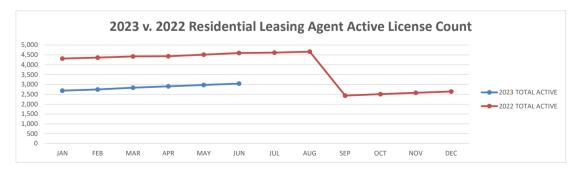

#### **RESIDENTIAL LEASING AGENT 2023**

|                   | JAZ   |       | MAR   | p <sup>QP</sup> | MAY   | JUP   | \ | AUG | / st² | / o <sup>ć</sup> | / <sub>NO<sup>1</sup></sub> | J SEC |
|-------------------|-------|-------|-------|-----------------|-------|-------|---|-----|-------|------------------|-----------------------------|-------|
| INITIAL LIC.      | 46    | 54    | 83    | 53              | 65    | 68    |   |     |       |                  |                             |       |
| RENEWALS          | 24    | 15    | 18    | 13              | 16    | 14    |   |     |       |                  |                             |       |
| SPONSOR CHG.      | 32    | 36    | 58    | 46              | 42    | 36    |   |     |       |                  |                             |       |
| 2023 TOTAL ACTIVE | 2,686 | 2,744 | 2,833 | 2,906           | 2,975 | 3,043 |   |     |       |                  |                             |       |

## **RESIDENTIAL LEASING AGENT 2022**

|                   | JAY.  |       | MAG   | R.P.  | MAY   | JUP   | \     | N <sub>I</sub> C | / gli | / oś <sup>ń</sup> | 404   | St.   | $\overline{/}$ |
|-------------------|-------|-------|-------|-------|-------|-------|-------|------------------|-------|-------------------|-------|-------|----------------|
| INITIAL LIC.      | 68    | 62    | 72    | 14    | 73    | 86    | 47    | 52               | 58    | 49                | 54    | 36    |                |
| RENEWALS          | 3     | 7     | 6     | 213   | 227   | 406   | 963   | 255              | 39    | 31                | 19    | 13    | i              |
| SPONSOR CHG.      | 46    | 39    | 48    | 29    | 38    | 37    | 37    | 28               | 43    | 28                | 31    | 41    | i              |
| 2022 TOTAL ACTIVE | 4,314 | 4,361 | 4,419 | 4,432 | 4,509 | 4,594 | 4,615 | 4,662            | 2,436 | 2,510             | 2,576 | 2,640 | i              |