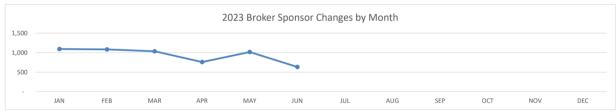

#### **BROKER 2023**

|                   | JAZ    | \ \tau_{\tau_{\tau}} | MAP    | p <sup>QR</sup> | MAY    | JUP    | \ | AUG | چا | / o <sup>ć</sup> | / <sub>VO1</sub> | \$tc |
|-------------------|--------|----------------------|--------|-----------------|--------|--------|---|-----|----|------------------|------------------|------|
| INITIAL LIC.      | 332    | 330                  | 529    | 291             | 408    | 449    |   |     |    |                  |                  |      |
| RENEWALS          | 63     | 94                   | 92     | 68              | 65     | 38     |   |     |    |                  |                  |      |
| SPONSOR CHG.      | 1,093  | 1,083                | 1,035  | 759             | 1,016  | 633    |   |     |    |                  |                  |      |
| 2023 TOTAL ACTIVE | 55,551 | 55,885               | 56,478 | 56,866          | 57,311 | 57,725 |   |     |    |                  |                  |      |