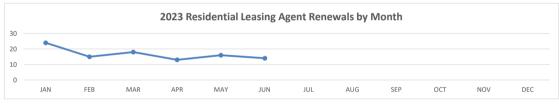

#### **RESIDENTIAL LEASING AGENT 2023**

|                   | JAZ   |       | MAR   | p <sup>QP</sup> | MAY   | JUP   | \ | AUG | / st² | / o <sup>ć</sup> | / <sub>NO<sup>1</sup></sub> | J SEC |
|-------------------|-------|-------|-------|-----------------|-------|-------|---|-----|-------|------------------|-----------------------------|-------|
| INITIAL LIC.      | 46    | 54    | 83    | 53              | 65    | 68    |   |     |       |                  |                             |       |
| RENEWALS          | 24    | 15    | 18    | 13              | 16    | 14    |   |     |       |                  |                             |       |
| SPONSOR CHG.      | 32    | 36    | 58    | 46              | 42    | 36    |   |     |       |                  |                             |       |
| 2023 TOTAL ACTIVE | 2,686 | 2,744 | 2,833 | 2,906           | 2,975 | 3,043 |   |     |       |                  |                             |       |