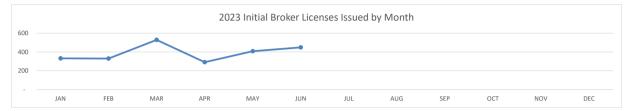

# **MANAGING BROKER 2023**

|                   | JAN    | 4EB    | MAR    | APR    | MAY    | JUN    | JUL | AUG | SER | OC1 | MOA | DEC | $\overline{/}$ |
|-------------------|--------|--------|--------|--------|--------|--------|-----|-----|-----|-----|-----|-----|----------------|
| INITIAL LIC.      | 5      | 43     | 42     | 25     | 37     | 19     |     |     |     |     |     |     | Ī              |
| RENEWALS          | 4      | 3,046  | 2,663  | 6,414  | 1,431  | 103    |     |     |     |     |     |     | Ī              |
| SPONSOR CHG.      | 119    | 131    | 108    | 87     | 119    | 71     |     |     |     |     |     |     | 1              |
| 2023 TOTAL ACTIVE | 15,498 | 15,525 | 15,564 | 15,594 | 15,639 | 15,658 |     |     |     |     |     |     |                |