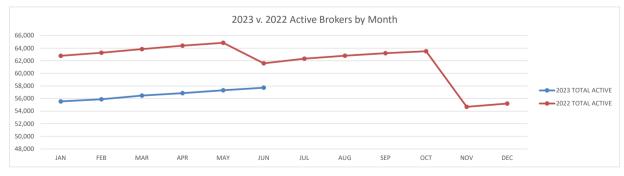

#### **BROKER 2023**

|                   | JAZ    | \ \tau_{\tau_{\tau}} | MAP    | p <sup>QR</sup> | MAY    | JUP    | \ | AUG | چا | / o <sup>ć</sup> | / <sub>VO1</sub> | \$tc |
|-------------------|--------|----------------------|--------|-----------------|--------|--------|---|-----|----|------------------|------------------|------|
| INITIAL LIC.      | 332    | 330                  | 529    | 291             | 408    | 449    |   |     |    |                  |                  |      |
| RENEWALS          | 63     | 94                   | 92     | 68              | 65     | 38     |   |     |    |                  |                  |      |
| SPONSOR CHG.      | 1,093  | 1,083                | 1,035  | 759             | 1,016  | 633    |   |     |    |                  |                  |      |
| 2023 TOTAL ACTIVE | 55,551 | 55,885               | 56,478 | 56,866          | 57,311 | 57,725 |   |     |    |                  |                  |      |

#### **BROKER 2022**

|                   | JAZ  | * / | / <sub>(4</sub> | MAR    | APP    | MAY    | JUP    | Jil.   | Mic    | , gg   | / oć¹  | h <sub>OH</sub> | 4º     |
|-------------------|------|-----|-----------------|--------|--------|--------|--------|--------|--------|--------|--------|-----------------|--------|
| INITIAL LIC.      | 42   | 29  | 532             | 594    | 494    | 432    | 498    | 416    | 494    | 314    | 291    | 314             | 367    |
| RENEWALS          |      | 22  | 7,797           | 8,430  | 25,952 | 5,302  | 707    | 328    | 186    | 98     | 105    | 72              | 103    |
| SPONSOR CHG.      | 83   |     | 639             | 768    | 770    | 588    | 648    | 497    | 593    | 759    | 799    | 693             | 814    |
| 2022 TOTAL ACTIVE | 62,7 | 90  | 63,276          | 63,855 | 64,397 | 64,852 | 61,597 | 62,333 | 62,802 | 63,202 | 63,516 | 54,688          | 55,205 |