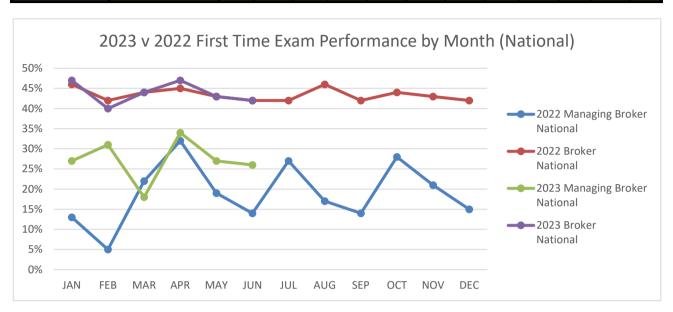

# **2023 Real Estate Examination Pass Rates**

|                         |                   |     | . /  | . / |      | . /      | \ /  | . / |             | c. / | - / | /// | \ / |
|-------------------------|-------------------|-----|------|-----|------|----------|------|-----|-------------|------|-----|-----|-----|
|                         |                   | J.P |      |     | R R  | 2 MA     |      |     | <b>'</b> /k | \$/6 | 8/6 |     | 2/3 |
| 2023 Managing           | First Time        | 27% | 31%  | 18% | 34%  | 27%      | 26%  |     |             |      |     |     |     |
| Broker                  | First Time Takers | 37  | 32   | 40  | 35   | 43       | 31   |     |             |      |     |     |     |
| National                | Repeat            | 28% | 23%  | 27% | 26%  | 33%      | 35%  |     |             |      |     |     |     |
| National                | Repeat Takers     | 47  | 40   | 56  | 46   | 43       | 52   |     |             |      |     |     |     |
| 2022 Managing           | First Time        | 82% | 79%  | 68% | 85%  | 86%      | 85%  |     |             |      |     |     |     |
| 2023 Managing<br>Broker | First Time Takers | 22  | 19   | 25  | 20   | 22       | 13   |     |             |      |     |     |     |
| State                   | Repeat            | 50% | 64%  | 70% | 100% | 100%     | 90%  |     |             |      |     |     |     |
| State                   | Repeat Takers     | 6   | 11   | 10  | 6    | 2        | 10   |     |             |      |     |     |     |
| Managing                | First Time        | 57% | 100% | 94% | 55%  | 83%      | 100% |     |             |      |     |     |     |
| Broker                  | First Time Takers | 7   | 3    | 16  | 11   | 6        | 3    |     |             |      |     |     |     |
| Reciprocity             | Repeat            | 0%  | 0%   | 50% | 0%   | 50%      | 0%   |     |             |      |     |     |     |
| Exam                    | Repeat Takers     | 0   | 0    | 2   | 2    | 2        | 0    |     |             |      |     |     |     |
|                         |                   |     |      |     |      |          |      |     |             |      |     |     |     |
|                         | First Time        | 47% | 40%  | 44% | 47%  | 43%      | 42%  |     |             |      |     |     |     |
| 2023 Broker<br>National | First Time Takers | 522 | 502  | 581 | 573  | 582      | 524  |     |             |      |     |     |     |
|                         | Repeat            | 32% | 29%  | 33% | 30%  | 30%      | 29%  |     |             |      |     |     |     |
|                         | Repeat Takers     | 388 | 491  | 580 | 555  | 520      | 536  |     |             |      |     |     |     |
| 2023 Broker             | First Time        | 60% | 55%  | 57% | 56%  | 58%      | 53%  |     |             |      |     |     |     |
|                         | First Time Takers | 361 | 351  | 426 | 374  | 391      | 344  |     |             |      |     |     |     |
| State                   | Repeat            | 47% | 43%  | 47% | 52%  | 45%      | 41%  |     |             |      |     |     |     |
|                         | Repeat Takers     | 223 | 271  | 285 | 292  | 271      | 286  |     |             |      |     |     |     |
| Duelcon                 | First Time        | 81% | 74%  | 63% | 75%  | 71%      | 79%  |     |             |      |     |     |     |
| Broker                  | First Time Takers | 31  | 27   | 41  | 36   | 28       | 29   |     |             |      |     |     |     |
| Reciprocity             | Repeat            | 19% | 38%  | 50% | 75%  | 80%      | 44%  |     |             |      |     |     |     |
| Exam                    | Repeat Takers     | 16  | 8    | 10  | 16   | 5        | 9    |     |             |      |     |     |     |
|                         | •                 |     |      |     |      | <u>U</u> | U.   | U   |             |      |     |     |     |
|                         | First Time        | 48% | 58%  | 50% | 56%  | 56%      | 65%  |     |             |      |     |     |     |
| Leasing Agent           | First Time Takers | 60  | 76   | 102 | 78   | 73       | 94   |     |             |      |     |     |     |
| National                | Repeat            | 26% | 60%  | 47% | 44%  | 43%      | 36%  |     |             |      |     |     |     |
|                         | Repeat Takers     | 61  | 55   | 62  | 54   | 57       | 47   |     |             |      |     |     |     |
|                         |                   |     |      |     |      |          |      |     |             |      |     |     |     |
|                         | First Time        | 40% | 25%  | 29% | 100% | 33%      | 0%   |     |             |      |     |     |     |
| RE Instructors          | First Time Takers | 5   | 4    | 7   | 1    | 3        | 2    |     |             |      |     |     |     |
| National                | Repeat            | 50% | 50%  |     |      | 100%     | 0%   |     |             |      |     |     |     |
| Hational                | Repeat Takers     | 5   | 2    | 9   | 5    | 1        | 0    |     |             |      |     |     |     |
|                         | First Time        | 67% | 75%  | 83% | 100% | 0%       | 100% |     |             |      |     |     |     |
| RE Instructors          | First Time Takers | 3   | 4    | 6   | 1    | 2        | 1    |     |             |      |     |     |     |
| State                   | Repeat            | 0%  | 100% | 0%  | 0%   | 0%       | 50%  |     |             |      |     |     |     |
|                         | Repeat Takers     | 0   | 1    | 0   | 0    | 0        | 2    |     |             |      |     |     |     |

# 2022 Real Estate Examination Pass Rates - Pass Rate

| _                                          |                   |     |      |     |        |      |     |      |        |      |     |      |     |
|--------------------------------------------|-------------------|-----|------|-----|--------|------|-----|------|--------|------|-----|------|-----|
|                                            |                   | JA  |      | MA  | 3 Page | MA   | JU  |      | , / pl |      |     |      | 4   |
| 2022 Managing<br>Broker<br><b>National</b> | First Time        | 13% | 5%   | 22% | 32%    | 19%  | 14% | 27%  | 17%    | 14%  | 28% | 21%  | 15% |
|                                            | Repeat            | 26% | 33%  | 28% | 22%    | 23%  | 18% | 19%  | 41%    | 22%  | 22% | 37%  | 22% |
|                                            | Total Test Takers | 88  | 86   | 121 | 136    | 50   | 59  | 70   | 67     | 65   | 71  | 64   | 72  |
| 2022 Managing<br>Broker                    | First Time        | 86% | 69%  | 76% | 88%    | 93%  | 79% | 71%  | 74%    | 88%  | 91% | 76%  | 86% |
|                                            | Repeat            | 80% | 67%  | 89% | 67%    | 100% | 50% | 60%  | 33%    | 100% | 17% | 60%  | 50% |
| State                                      | Total Test Takers | 47  | 45   | 73  | 73     | 29   | 30  | 32   | 39     | 31   | 37  | 33   | 29  |
| Managina Daylera                           | First Time        | 60% | 82%  | 50% | 100%   | 0%   | 67% | 100% | 0%     | 50%  | 67% | 100% | 83% |
| Managing Broker Reciprocity Exam           | Repeat            | 0%  | 100% | 0%  | 0%     | 0%   | 0%  | 0%   | 0%     | 0%   | 0%  | 0%   | 0%  |
| Reciprocity Exam                           | Total Test Takers | 5   | 12   | 8   | 5      | 4    | 4   | 2    | 2      | 5    | 7   | 6    | 6   |
|                                            |                   |     |      |     |        |      |     |      |        |      |     |      |     |
| 2022 Broker                                | First Time        | 46% | 42%  | 44% | 45%    | 43%  | 42% | 42%  | 46%    | 42%  | 44% | 43%  | 42% |
|                                            | Repeat            | 35% | 44%  | 33% | 29%    | 33%  | 29% | 30%  | 26%    | 26%  | 30% | 34%  | 33% |

| Leasing Agent National | First Time        | 52% | 58% | 47% | 42% | 48% | 45% | 42% | 41% | 56% | 49% | 53% | 47% |
|------------------------|-------------------|-----|-----|-----|-----|-----|-----|-----|-----|-----|-----|-----|-----|
|                        | Repeat            | 44% | 56% | 48% | 34% | 45% | 50% | 35% | 56% | 51% | 35% | 40% | 50% |
|                        | Total Test Takers | 140 | 131 | 134 | 121 | 125 | 116 | 132 | 142 | 144 | 148 | 132 | 130 |