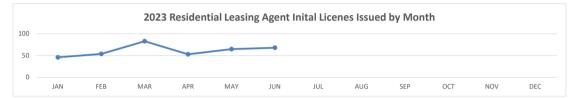

#### **RESIDENTIAL LEASING AGENT 2023**

|                   | JAZ   |       | MAR   | p <sup>QP</sup> | MAY   | JUP   | \ | AUG | / st² | / o <sup>ć</sup> | / <sub>NO<sup>1</sup></sub> | J SEC |
|-------------------|-------|-------|-------|-----------------|-------|-------|---|-----|-------|------------------|-----------------------------|-------|
| INITIAL LIC.      | 46    | 54    | 83    | 53              | 65    | 68    |   |     |       |                  |                             |       |
| RENEWALS          | 24    | 15    | 18    | 13              | 16    | 14    |   |     |       |                  |                             |       |
| SPONSOR CHG.      | 32    | 36    | 58    | 46              | 42    | 36    |   |     |       |                  |                             |       |
| 2023 TOTAL ACTIVE | 2,686 | 2,744 | 2,833 | 2,906           | 2,975 | 3,043 |   |     |       |                  |                             |       |