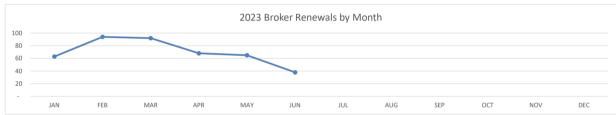

#### **BROKER 2023**

|                   | JAZ    | \ \tau_{\tau_{\tau}} | MAP    | p <sup>QR</sup> | MAY    | JUP    | \ | AUG | چا | / o <sup>ć</sup> | / <sub>VO1</sub> | \$tc |
|-------------------|--------|----------------------|--------|-----------------|--------|--------|---|-----|----|------------------|------------------|------|
| INITIAL LIC.      | 332    | 330                  | 529    | 291             | 408    | 449    |   |     |    |                  |                  |      |
| RENEWALS          | 63     | 94                   | 92     | 68              | 65     | 38     |   |     |    |                  |                  |      |
| SPONSOR CHG.      | 1,093  | 1,083                | 1,035  | 759             | 1,016  | 633    |   |     |    |                  |                  |      |
| 2023 TOTAL ACTIVE | 55,551 | 55,885               | 56,478 | 56,866          | 57,311 | 57,725 |   |     |    |                  |                  |      |