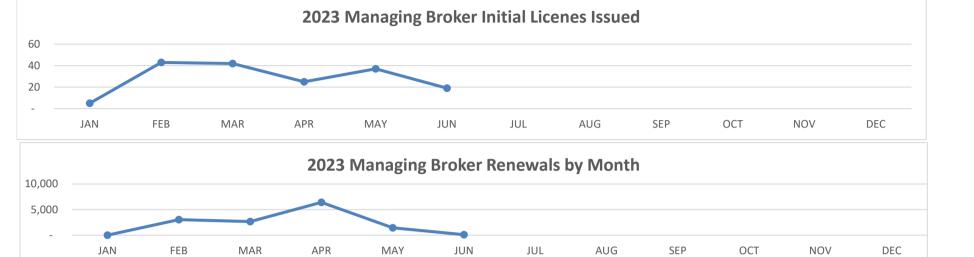

# **MANAGING BROKER 2023**

|                   | JAN    | 4EB    | MAR    | APR    | MAY    | JUN    | JUL | AUG | SER | OC1 | MOA | DEC | $\overline{/}$ |
|-------------------|--------|--------|--------|--------|--------|--------|-----|-----|-----|-----|-----|-----|----------------|
| INITIAL LIC.      | 5      | 43     | 42     | 25     | 37     | 19     |     |     |     |     |     |     | Ī              |
| RENEWALS          | 4      | 3,046  | 2,663  | 6,414  | 1,431  | 103    |     |     |     |     |     |     | Ī              |
| SPONSOR CHG.      | 119    | 131    | 108    | 87     | 119    | 71     |     |     |     |     |     |     | 1              |
| 2023 TOTAL ACTIVE | 15,498 | 15,525 | 15,564 | 15,594 | 15,639 | 15,658 |     |     |     |     |     |     |                |