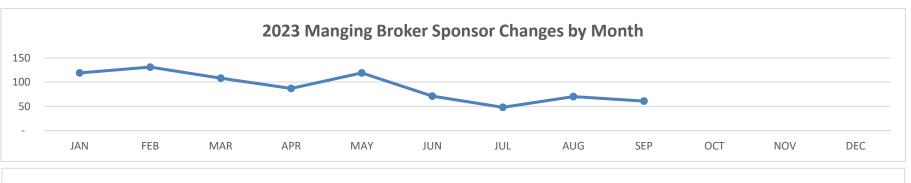

# **MANAGING BROKER 2023**

|                   | JAN    | 4EB    | MAR    | APR    | MAY    | JUN    | JUL    | Mic    | StR    | oct o | MON | DEC | $\overline{/}$ |
|-------------------|--------|--------|--------|--------|--------|--------|--------|--------|--------|-------|-----|-----|----------------|
| INITIAL LIC.      | 5      | 43     | 42     | 25     | 37     | 19     | 27     | 26     | 29     |       |     |     | 1              |
| RENEWALS          | 4      | 3,046  | 2,663  | 6,414  | 1,431  | 103    | 107    | 81     | 47     |       |     |     | 1              |
| SPONSOR CHG.      | 119    | 131    | 108    | 87     | 119    | 71     | 48     | 70     | 61     |       |     |     | 1              |
| 2023 TOTAL ACTIVE | 15,498 | 15,525 | 15,564 | 15,594 | 15,639 | 15,658 | 13,988 | 14,091 | 14,172 |       |     |     |                |