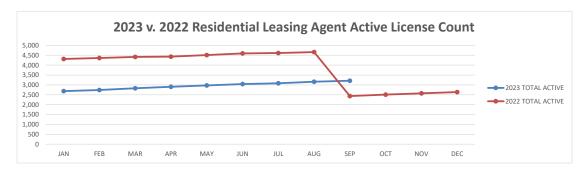

#### **RESIDENTIAL LEASING AGENT 2023**

|                   | JA    | \ \tag{2} | MAR   | REP.  | ran l | Jup   | \     | / NG  | / st <sup>Q</sup> | / <sub>o</sub> ć <sup>1</sup> | 10 <sup>1</sup> | \\ \\ \\ \\ \\ \\ \\ \\ \\ \\ \\ \\ \\ |
|-------------------|-------|-----------|-------|-------|-------|-------|-------|-------|-------------------|-------------------------------|-----------------|----------------------------------------|
| INITIAL LIC.      | 46    | 54        | 83    | 53    | 65    | 68    | 50    | 61    | 50                |                               |                 |                                        |
| RENEWALS          | 24    | 15        | 18    | 13    | 16    | 14    | 11    | 14    | 10                |                               |                 |                                        |
| SPONSOR CHG.      | 32    | 36        | 58    | 46    | 42    | 36    | 37    | 24    | 33                |                               |                 |                                        |
| 2023 TOTAL ACTIVE | 2,686 | 2,744     | 2,833 | 2,906 | 2,975 | 3,043 | 3,081 | 3,161 | 3,212             |                               |                 |                                        |

#### **RESIDENTIAL LEASING AGENT 2022**

|                   | JAŽ   |       | MAR   | PG. B | MAT   | / JUP |       | ANG   | \ \$\f\^2 | / ¿ <sup>´</sup> | / <sub>KO<sup>l</sup></sub> | / \$E^ / |
|-------------------|-------|-------|-------|-------|-------|-------|-------|-------|-----------|------------------|-----------------------------|----------|
| INITIAL LIC.      | 68    | 62    | 72    | 14    | 73    | 86    | 47    | 52    | 58        | 49               | 54                          | 36       |
| RENEWALS          | 3     | 7     | 6     | 213   | 227   | 406   | 963   | 255   | 39        | 31               | 19                          | 13       |
| SPONSOR CHG.      | 46    | 39    | 48    | 29    | 38    | 37    | 37    | 28    | 43        | 28               | 31                          | 41       |
| 2022 TOTAL ACTIVE | 4,314 | 4,361 | 4,419 | 4,432 | 4,509 | 4,594 | 4,615 | 4,662 | 2,436     | 2,510            | 2,576                       | 2,640    |