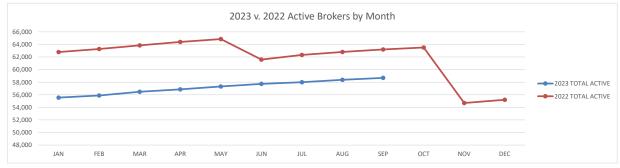

#### **BROKER 2023**

|                   | JAP    | / k    | MAR    | pg <sup>R</sup> | na <sup>d</sup> | NIA    | Jul .  | , pulo | gg?    | / oś <sup>ń</sup> | V <sub>Ol4</sub> | Afr. | $\overline{/}$ |
|-------------------|--------|--------|--------|-----------------|-----------------|--------|--------|--------|--------|-------------------|------------------|------|----------------|
| INITIAL LIC.      | 332    | 330    | 529    | 291             | 408             | 449    | 290    | 413    | 313    |                   |                  |      | 1              |
| RENEWALS          | 63     | 94     | 92     | 68              | 65              | 38     | 39     | 28     | 26     |                   |                  |      | 1              |
| SPONSOR CHG.      | 1,093  | 1,083  | 1,035  | 759             | 1,016           | 633    | 612    | 673    | 697    |                   |                  |      | 1              |
| 2023 TOTAL ACTIVE | 55,551 | 55,885 | 56,478 | 56,866          | 57,311          | 57,725 | 57,999 | 58,383 | 58,682 |                   |                  |      |                |

### **BROKER 2022**

|                   | 7,554  |        | MAR    | p.p.p. | MAY    | JUN    | \      | / puc  | _ & & . |        | / NO4  | / \$E^ / |
|-------------------|--------|--------|--------|--------|--------|--------|--------|--------|---------|--------|--------|----------|
| INITIAL LIC.      | 429    | 532    | 594    | 494    | 432    | 498    | 416    | 494    | 314     | 291    | 314    | 367      |
| RENEWALS          | 22     | 7,797  | 8,430  | 25,952 | 5,302  | 707    | 328    | 186    | 98      | 105    | 72     | 103      |
| SPONSOR CHG.      | 833    | 639    | 768    | 770    | 588    | 648    | 497    | 593    | 759     | 799    | 693    | 814      |
| 2022 TOTAL ACTIVE | 62,790 | 63,276 | 63,855 | 64,397 | 64,852 | 61,597 | 62,333 | 62,802 | 63,202  | 63,516 | 54,688 | 55,205   |