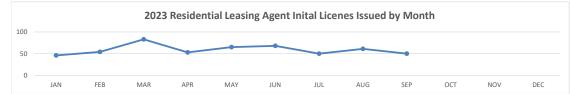

#### **RESIDENTIAL LEASING AGENT 2023**

|                   | JA    | \ \tag{2} | MAR   | REP.  | ran l | Jup   | \     | / NG  | / st <sup>Q</sup> | / <sub>o</sub> ć <sup>1</sup> | 10 <sup>1</sup> | \\ \\ \\ \\ \\ \\ \\ \\ \\ \\ \\ \\ \\ |
|-------------------|-------|-----------|-------|-------|-------|-------|-------|-------|-------------------|-------------------------------|-----------------|----------------------------------------|
| INITIAL LIC.      | 46    | 54        | 83    | 53    | 65    | 68    | 50    | 61    | 50                |                               |                 |                                        |
| RENEWALS          | 24    | 15        | 18    | 13    | 16    | 14    | 11    | 14    | 10                |                               |                 |                                        |
| SPONSOR CHG.      | 32    | 36        | 58    | 46    | 42    | 36    | 37    | 24    | 33                |                               |                 |                                        |
| 2023 TOTAL ACTIVE | 2,686 | 2,744     | 2,833 | 2,906 | 2,975 | 3,043 | 3,081 | 3,161 | 3,212             |                               |                 |                                        |