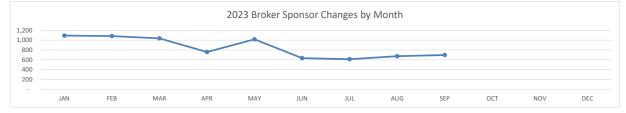

#### **BROKER 2023**

|                   | JAP    | / k    | MAR    | pg <sup>R</sup> | na <sup>d</sup> | NIA    | Jul .  | , pulo | gg?    | / oś <sup>ń</sup> | V <sub>Ol4</sub> | Afr. | $\overline{/}$ |
|-------------------|--------|--------|--------|-----------------|-----------------|--------|--------|--------|--------|-------------------|------------------|------|----------------|
| INITIAL LIC.      | 332    | 330    | 529    | 291             | 408             | 449    | 290    | 413    | 313    |                   |                  |      | 1              |
| RENEWALS          | 63     | 94     | 92     | 68              | 65              | 38     | 39     | 28     | 26     |                   |                  |      | 1              |
| SPONSOR CHG.      | 1,093  | 1,083  | 1,035  | 759             | 1,016           | 633    | 612    | 673    | 697    |                   |                  |      | 1              |
| 2023 TOTAL ACTIVE | 55,551 | 55,885 | 56,478 | 56,866          | 57,311          | 57,725 | 57,999 | 58,383 | 58,682 |                   |                  |      |                |