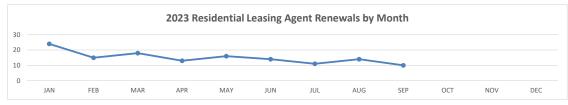

#### **RESIDENTIAL LEASING AGENT 2023**

|                   | JA    | \ \tag{2} | MAR   | REP.  | ran l | Jup   | \     | / NG  | / st <sup>Q</sup> | / <sub>o</sub> ć <sup>1</sup> | 10 <sup>1</sup> | \\ \\ \\ \\ \\ \\ \\ \\ \\ \\ \\ \\ \\ |
|-------------------|-------|-----------|-------|-------|-------|-------|-------|-------|-------------------|-------------------------------|-----------------|----------------------------------------|
| INITIAL LIC.      | 46    | 54        | 83    | 53    | 65    | 68    | 50    | 61    | 50                |                               |                 |                                        |
| RENEWALS          | 24    | 15        | 18    | 13    | 16    | 14    | 11    | 14    | 10                |                               |                 |                                        |
| SPONSOR CHG.      | 32    | 36        | 58    | 46    | 42    | 36    | 37    | 24    | 33                |                               |                 |                                        |
| 2023 TOTAL ACTIVE | 2,686 | 2,744     | 2,833 | 2,906 | 2,975 | 3,043 | 3,081 | 3,161 | 3,212             |                               |                 |                                        |