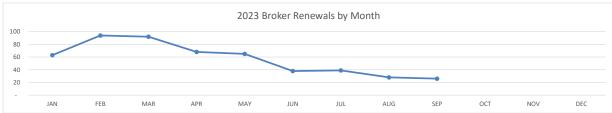

#### **BROKER 2023**

|                   | JAP    | / k    | MAR    | pg <sup>R</sup> | na <sup>d</sup> | NIA    | Jul .  | , pulo | gg?    | / oś <sup>ń</sup> | V <sub>Ol4</sub> | Afr. | $\overline{/}$ |
|-------------------|--------|--------|--------|-----------------|-----------------|--------|--------|--------|--------|-------------------|------------------|------|----------------|
| INITIAL LIC.      | 332    | 330    | 529    | 291             | 408             | 449    | 290    | 413    | 313    |                   |                  |      | 1              |
| RENEWALS          | 63     | 94     | 92     | 68              | 65              | 38     | 39     | 28     | 26     |                   |                  |      | 1              |
| SPONSOR CHG.      | 1,093  | 1,083  | 1,035  | 759             | 1,016           | 633    | 612    | 673    | 697    |                   |                  |      | 1              |
| 2023 TOTAL ACTIVE | 55,551 | 55,885 | 56,478 | 56,866          | 57,311          | 57,725 | 57,999 | 58,383 | 58,682 |                   |                  |      |                |