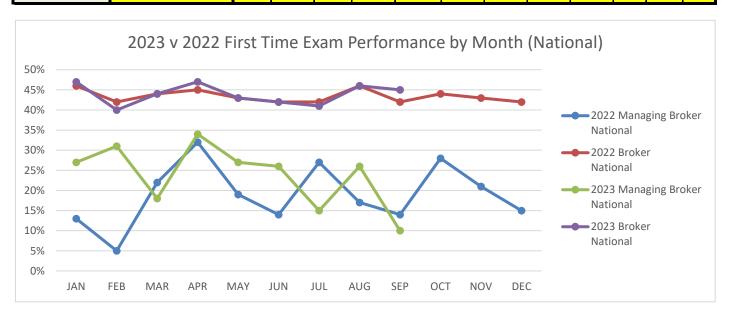

## 2023 Real Estate Examination Pass Rates

|                         |                   | JA  |      | NI S | A 82 | 2 NA |      | *   11 | / pJ | 5/cf | 2/6 | 2 / SE |
|-------------------------|-------------------|-----|------|------|------|------|------|--------|------|------|-----|--------|
| 2022 Managing           | First Time        | 27% | 31%  | 18%  | 34%  | 27%  | 26%  | 15%    | 26%  | 10%  |     | Ť      |
| 2023 Managing           | First Time Takers | 37  | 32   | 40   | 35   | 43   | 31   | 27     | 34   | 29   |     |        |
| Broker                  | Repeat            | 28% | 23%  | 27%  | 26%  | 33%  | 35%  | 33%    | 23%  | 31%  |     |        |
| National                | Repeat Takers     | 47  | 40   | 56   | 46   | 43   | 52   | 36     | 52   | 48   |     |        |
| 2022 Managing           | First Time        | 82% | 79%  | 68%  | 85%  | 86%  | 85%  | 76%    | 74%  | 75%  |     |        |
| 2023 Managing<br>Broker | First Time Takers | 22  | 19   | 25   | 20   | 22   | 13   | 17     | 19   | 16   |     |        |
| State                   | Repeat            | 50% | 64%  | 70%  | 100% | 100% | 90%  | 80%    | 82%  | 50%  |     |        |
| State                   | Repeat Takers     | 6   | 11   | 10   | 6    | 2    | 10   | 5      | 11   | 4    |     |        |
| Managing                | First Time        | 57% | 100% | 94%  | 55%  | 83%  | 100% | 70%    | 57%  | 75%  |     |        |
| Broker                  | First Time Takers | 7   | 3    | 16   | 11   | 6    | 3    | 10     | 7    | 8    |     |        |
| Reciprocity             | Repeat            | 0%  | 0%   | 50%  | 0%   | 50%  | 0%   | 100%   | 50%  | 100% |     |        |
| Exam                    | Repeat Takers     | 0   | 0    | 2    | 2    | 2    | 0    | 1      | 2    | 1    |     | -      |
|                         |                   |     |      | -    |      |      | -    | -      | -    | -    |     |        |
|                         | First Time        | 47% | 40%  | 44%  | 47%  | 43%  | 42%  | 41%    | 46%  | 45%  |     |        |
| 2023 Broker             | First Time Takers | 522 | 502  | 581  | 573  | 582  | 524  | 464    | 486  | 430  |     |        |
| National                | Repeat            | 32% | 29%  | 33%  | 30%  | 30%  | 29%  | 31%    | 29%  | 31%  |     |        |
|                         | Repeat Takers     | 388 | 491  | 580  | 555  | 520  | 536  | 481    | 487  | 436  |     |        |
|                         | First Time        | 60% | 55%  | 57%  | 56%  | 58%  | 53%  | 54%    | 59%  | 57%  |     |        |
| 2023 Broker<br>State    | First Time Takers | 361 | 351  | 426  | 374  | 391  | 344  | 280    | 317  | 275  |     |        |
|                         | Repeat            | 47% | 43%  | 47%  | 52%  | 45%  | 41%  | 47%    | 47%  | 47%  |     |        |
|                         | Repeat Takers     | 223 | 271  | 285  | 292  | 271  | 286  | 251    | 249  | 244  |     |        |
| Dualian                 | First Time        | 81% | 74%  | 63%  | 75%  | 71%  | 79%  | 72%    | 71%  | 75%  |     |        |
| Broker                  | First Time Takers | 31  | 27   | 41   | 36   | 28   | 29   | 39     | 28   | 32   |     |        |
| Reciprocity             | Repeat            | 19% | 38%  | 50%  | 75%  | 80%  | 44%  | 50%    | 50%  | 63%  |     |        |
| Exam                    | Repeat Takers     | 16  | 8    | 10   | 16   | 5    | 9    | 8      | 14   | 8    |     |        |
|                         |                   |     |      |      |      |      | •    |        |      |      |     |        |
|                         | First Time        | 48% | 58%  | 50%  | 56%  | 56%  | 65%  | 49%    | 50%  | 47%  |     |        |
| Leasing Agent           | First Time Takers | 60  | 76   | 102  | 78   | 73   | 94   | 72     | 74   | 59   |     |        |
| National                | Repeat            | 26% | 60%  | 47%  | 44%  | 43%  | 36%  | 52%    | 43%  | 58%  |     |        |
|                         | Repeat Takers     | 61  | 55   | 62   | 54   | 57   | 47   | 50     | 63   | 38   |     |        |
|                         |                   |     |      |      |      |      |      |        |      |      |     |        |
|                         | First Time        | 40% | 25%  | 29%  | 100% | 33%  | 0%   | 25%    | 100% | 40%  |     |        |
| RE Instructors          | First Time Takers | 5   | 4    | 7    | 1    | 3    | 2    | 8      | 1    | 5    |     |        |
| National                | Repeat            | 50% | 50%  | 33%  | 60%  | 100% | 0%   | 29%    | 0%   | 33%  |     |        |
|                         | Repeat Takers     | 5   | 2    | 9    | 5    | 1    | 0    | 7      | 3    | 3    |     |        |
|                         | First Time        | 67% | 75%  | 83%  | 100% | 0%   | 100% | 100%   | 100% | 67%  |     |        |
| RE Instructors          | First Time Takers | 3   | 4    | 6    | 1    | 2    | 1    | 3      | 1    | 3    |     |        |
| State                   | Repeat            | 0%  | 100% | 0%   | 0%   | 0%   | 50%  | 0%     | 50%  | 0%   |     |        |
|                         | Repeat Takers     | 0   | 1    | 0    | 0    | 0    | 2    | 0      | 2    | 0    |     |        |

## 2022 Real Estate Examination Pass Rates - Pass Rate

|                                  |                   | JAX | \.   | MA  | k Refe | MAY  | JUP | · / JII | , pyc |      | , di | \ \do | 4   |
|----------------------------------|-------------------|-----|------|-----|--------|------|-----|---------|-------|------|------|-------|-----|
| 2022 Managing                    | First Time        | 13% | 5%   | 22% | 32%    | 19%  | 14% | 27%     | 17%   | 14%  | 28%  | 21%   | 15% |
| Broker                           | Repeat            | 26% | 33%  | 28% | 22%    | 23%  | 18% | 19%     | 41%   | 22%  | 22%  | 37%   | 22% |
| National                         | Total Test Takers | 88  | 86   | 121 | 136    | 50   | 59  | 70      | 67    | 65   | 71   | 64    | 72  |
| 2022 Managing                    | First Time        | 86% | 69%  | 76% | 88%    | 93%  | 79% | 71%     | 74%   | 88%  | 91%  | 76%   | 86% |
| Broker                           | Repeat            | 80% | 67%  | 89% | 67%    | 100% | 50% | 60%     | 33%   | 100% | 17%  | 60%   | 50% |
| State                            | Total Test Takers | 47  | 45   | 73  | 73     | 29   | 30  | 32      | 39    | 31   | 37   | 33    | 29  |
| Managian Bashan                  | First Time        | 60% | 82%  | 50% | 100%   | 0%   | 67% | 100%    | 0%    | 50%  | 67%  | 100%  | 83% |
| Managing Broker Reciprocity Exam | Repeat            | 0%  | 100% | 0%  | 0%     | 0%   | 0%  | 0%      | 0%    | 0%   | 0%   | 0%    | 0%  |
| Recipiodity Exam                 | Total Test Takers | 5   | 12   | 8   | 5      | 4    | 4   | 2       | 2     | 5    | 7    | 6     | 6   |
|                                  |                   |     |      |     |        |      |     |         |       |      |      |       |     |
| 2022 Proker                      | First Time        | 46% | 42%  | 44% | 45%    | 43%  | 42% | 42%     | 46%   | 42%  | 44%  | 43%   | 42% |

| Lancina Ament           | First Time        | 52% | 58% | 47% | 42% | 48% | 45% | 42% | 41% | 56% | 49% | 53% | 47% |
|-------------------------|-------------------|-----|-----|-----|-----|-----|-----|-----|-----|-----|-----|-----|-----|
| Leasing Agent  National | Repeat            | 44% | 56% | 48% | 34% | 45% | 50% | 35% | 56% | 51% | 35% | 40% | 50% |
| Hational                | Total Test Takers | 140 | 131 | 134 | 121 | 125 | 116 | 132 | 142 | 144 | 148 | 132 | 130 |