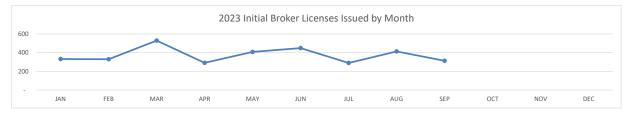

#### **BROKER 2023**

|                   | JAP    | / k    | MAR    | pg <sup>R</sup> | na <sup>d</sup> | NIA    | Jul .  | , pulo | gg?    | / oś <sup>ń</sup> | V <sub>Ol4</sub> | Afr. | $\overline{/}$ |
|-------------------|--------|--------|--------|-----------------|-----------------|--------|--------|--------|--------|-------------------|------------------|------|----------------|
| INITIAL LIC.      | 332    | 330    | 529    | 291             | 408             | 449    | 290    | 413    | 313    |                   |                  |      | 1              |
| RENEWALS          | 63     | 94     | 92     | 68              | 65              | 38     | 39     | 28     | 26     |                   |                  |      | 1              |
| SPONSOR CHG.      | 1,093  | 1,083  | 1,035  | 759             | 1,016           | 633    | 612    | 673    | 697    |                   |                  |      | 1              |
| 2023 TOTAL ACTIVE | 55,551 | 55,885 | 56,478 | 56,866          | 57,311          | 57,725 | 57,999 | 58,383 | 58,682 |                   |                  |      |                |