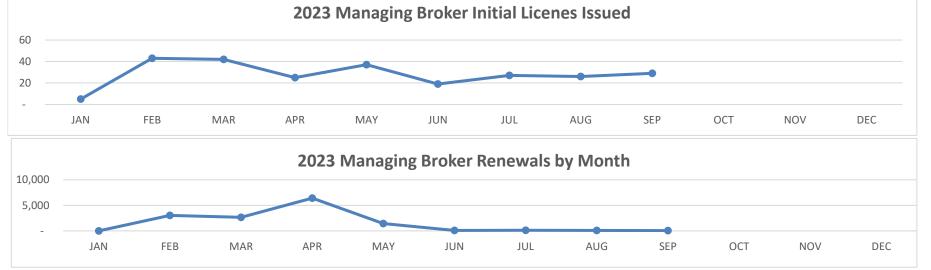

# **MANAGING BROKER 2023**

|                   | JAN    | 4EB    | MAR    | APR    | MAY    | JUN    | JUL    | Mic    | StR    | oct o | MON | DEC | $\overline{/}$ |
|-------------------|--------|--------|--------|--------|--------|--------|--------|--------|--------|-------|-----|-----|----------------|
| INITIAL LIC.      | 5      | 43     | 42     | 25     | 37     | 19     | 27     | 26     | 29     |       |     |     | 1              |
| RENEWALS          | 4      | 3,046  | 2,663  | 6,414  | 1,431  | 103    | 107    | 81     | 47     |       |     |     | 1              |
| SPONSOR CHG.      | 119    | 131    | 108    | 87     | 119    | 71     | 48     | 70     | 61     |       |     |     | 1              |
| 2023 TOTAL ACTIVE | 15,498 | 15,525 | 15,564 | 15,594 | 15,639 | 15,658 | 13,988 | 14,091 | 14,172 |       |     |     |                |