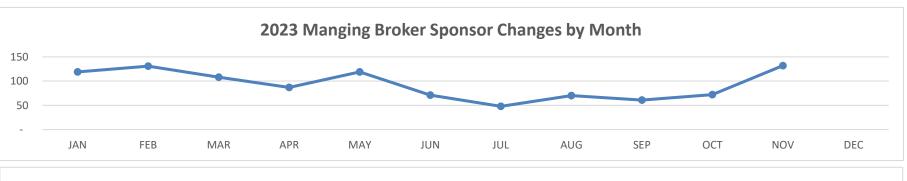

SPIRE Real Estate Education, Jim Hochman – Attorney.

| <b>—</b> ·                  | ¬: :                                                                                                                                                                                                                                                                                                                                                                                                                                                                                                                                                                                                                                                                                                                                                                                                                                                                                                                                                                                                                                                                                                                                                                                                                                                                                                                                                                            | T                                                                                                                                              |
|-----------------------------|---------------------------------------------------------------------------------------------------------------------------------------------------------------------------------------------------------------------------------------------------------------------------------------------------------------------------------------------------------------------------------------------------------------------------------------------------------------------------------------------------------------------------------------------------------------------------------------------------------------------------------------------------------------------------------------------------------------------------------------------------------------------------------------------------------------------------------------------------------------------------------------------------------------------------------------------------------------------------------------------------------------------------------------------------------------------------------------------------------------------------------------------------------------------------------------------------------------------------------------------------------------------------------------------------------------------------------------------------------------------------------|------------------------------------------------------------------------------------------------------------------------------------------------|
| Topic                       | Discussion                                                                                                                                                                                                                                                                                                                                                                                                                                                                                                                                                                                                                                                                                                                                                                                                                                                                                                                                                                                                                                                                                                                                                                                                                                                                                                                                                                      | Action                                                                                                                                         |
| Call to Order               | Chairperson Monica Gutierrez opened the meeting.                                                                                                                                                                                                                                                                                                                                                                                                                                                                                                                                                                                                                                                                                                                                                                                                                                                                                                                                                                                                                                                                                                                                                                                                                                                                                                                                | The meeting was called to order at 9:34 am.                                                                                                    |
|                             | Director Murphy announced the following personnel and staff changes: Ericka Johnson promoted to Deputy Secretary for IDFPR; Jeremy Reed promoted to Deputy Director for the Division of Real Estate; and Nathaniel Chandler promoted to Chief of Licensing and Education.                                                                                                                                                                                                                                                                                                                                                                                                                                                                                                                                                                                                                                                                                                                                                                                                                                                                                                                                                                                                                                                                                                       |                                                                                                                                                |
| Approval of Open<br>Minutes | The Board reviewed the Open Minutes from the October 12, 2023, Real Estate Administration and Disciplinary Board Meeting.                                                                                                                                                                                                                                                                                                                                                                                                                                                                                                                                                                                                                                                                                                                                                                                                                                                                                                                                                                                                                                                                                                                                                                                                                                                       | Motion made by Pippion McGriff seconded by Herrera to approve the Open Minutes from the October 12, 2023, meeting. Motion carried unanimously. |
| Public Comments             | There were no public comments                                                                                                                                                                                                                                                                                                                                                                                                                                                                                                                                                                                                                                                                                                                                                                                                                                                                                                                                                                                                                                                                                                                                                                                                                                                                                                                                                   |                                                                                                                                                |
| Licensing Report            | The Licensing Report for activity conducted in November 2023 was presented and discussed. A copy of the report is attached to and made a part of these minutes.  Mr. Reed mentioned that he's excited that Nathaniel Chandler is taking over the Chief responsibilities, including the Licensing operations for the Real Estate Division. Mr. Reed further mentioned that he's excited in his new position as Deputy Director.  Mr. Reed mentioned that the Licensing Unit is conducting audits in other real estate professions.  Mr. Reed mentioned that for the second month in a row the pass rate for the national portion of the manager broker's exam improved. For November, the national portion of the manager broker's exam had the highest percentage pass rate of all of the Department's national exams. Mr. Reed further reported that the process for obtaining a managing broker license continues to be under review with the Director and other senior staff members to remove any unnecessary barriers.  Kirk Anthiewicz asked about the pass rate for the national portion of the manager broker's exam. Mr. Reed responded that the pass rate for the national portion of the manager broker's exam for first takers was fifty eight percent with twenty-five candidates; the manager broker's exam pass rate for repeaters was fifty percent with thirty |                                                                                                                                                |