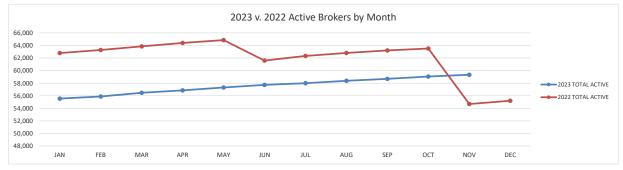

SPIRE Real Estate Education, Jim Hochman – Attorney.

| <b>—</b> ·                  | ¬: :                                                                                                                                                                                                                                                                                                                                                                                                                                                                                                                                                                                                                                                                                                                                                                                                                                                                                                                                                                                                                                                                                                                                                                                                                                                                                                                                                                            | T                                                                                                                                              |
|-----------------------------|---------------------------------------------------------------------------------------------------------------------------------------------------------------------------------------------------------------------------------------------------------------------------------------------------------------------------------------------------------------------------------------------------------------------------------------------------------------------------------------------------------------------------------------------------------------------------------------------------------------------------------------------------------------------------------------------------------------------------------------------------------------------------------------------------------------------------------------------------------------------------------------------------------------------------------------------------------------------------------------------------------------------------------------------------------------------------------------------------------------------------------------------------------------------------------------------------------------------------------------------------------------------------------------------------------------------------------------------------------------------------------|------------------------------------------------------------------------------------------------------------------------------------------------|
| Topic                       | Discussion                                                                                                                                                                                                                                                                                                                                                                                                                                                                                                                                                                                                                                                                                                                                                                                                                                                                                                                                                                                                                                                                                                                                                                                                                                                                                                                                                                      | Action                                                                                                                                         |
| Call to Order               | Chairperson Monica Gutierrez opened the meeting.                                                                                                                                                                                                                                                                                                                                                                                                                                                                                                                                                                                                                                                                                                                                                                                                                                                                                                                                                                                                                                                                                                                                                                                                                                                                                                                                | The meeting was called to order at 9:34 am.                                                                                                    |
|                             | Director Murphy announced the following personnel and staff changes: Ericka Johnson promoted to Deputy Secretary for IDFPR; Jeremy Reed promoted to Deputy Director for the Division of Real Estate; and Nathaniel Chandler promoted to Chief of Licensing and Education.                                                                                                                                                                                                                                                                                                                                                                                                                                                                                                                                                                                                                                                                                                                                                                                                                                                                                                                                                                                                                                                                                                       |                                                                                                                                                |
| Approval of Open<br>Minutes | The Board reviewed the Open Minutes from the October 12, 2023, Real Estate Administration and Disciplinary Board Meeting.                                                                                                                                                                                                                                                                                                                                                                                                                                                                                                                                                                                                                                                                                                                                                                                                                                                                                                                                                                                                                                                                                                                                                                                                                                                       | Motion made by Pippion McGriff seconded by Herrera to approve the Open Minutes from the October 12, 2023, meeting. Motion carried unanimously. |
| Public Comments             | There were no public comments                                                                                                                                                                                                                                                                                                                                                                                                                                                                                                                                                                                                                                                                                                                                                                                                                                                                                                                                                                                                                                                                                                                                                                                                                                                                                                                                                   |                                                                                                                                                |
| Licensing Report            | The Licensing Report for activity conducted in November 2023 was presented and discussed. A copy of the report is attached to and made a part of these minutes.  Mr. Reed mentioned that he's excited that Nathaniel Chandler is taking over the Chief responsibilities, including the Licensing operations for the Real Estate Division. Mr. Reed further mentioned that he's excited in his new position as Deputy Director.  Mr. Reed mentioned that the Licensing Unit is conducting audits in other real estate professions.  Mr. Reed mentioned that for the second month in a row the pass rate for the national portion of the manager broker's exam improved. For November, the national portion of the manager broker's exam had the highest percentage pass rate of all of the Department's national exams. Mr. Reed further reported that the process for obtaining a managing broker license continues to be under review with the Director and other senior staff members to remove any unnecessary barriers.  Kirk Anthiewicz asked about the pass rate for the national portion of the manager broker's exam. Mr. Reed responded that the pass rate for the national portion of the manager broker's exam for first takers was fifty eight percent with twenty-five candidates; the manager broker's exam pass rate for repeaters was fifty percent with thirty |                                                                                                                                                |