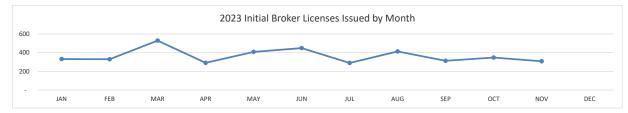

SPIRE Real Estate Education, Jim Hochman – Attorney.

| <b>—</b> ·                  | ¬: :                                                                                                                                                                                                                                                                                                                                                                                                                                                                                                                                                                                                                                                                                                                                                                                                                                                                                                                                                                                                                                                                                                                                                                                                                                                                                                                                                                            | T                                                                                                                                              |
|-----------------------------|---------------------------------------------------------------------------------------------------------------------------------------------------------------------------------------------------------------------------------------------------------------------------------------------------------------------------------------------------------------------------------------------------------------------------------------------------------------------------------------------------------------------------------------------------------------------------------------------------------------------------------------------------------------------------------------------------------------------------------------------------------------------------------------------------------------------------------------------------------------------------------------------------------------------------------------------------------------------------------------------------------------------------------------------------------------------------------------------------------------------------------------------------------------------------------------------------------------------------------------------------------------------------------------------------------------------------------------------------------------------------------|------------------------------------------------------------------------------------------------------------------------------------------------|
| Topic                       | Discussion                                                                                                                                                                                                                                                                                                                                                                                                                                                                                                                                                                                                                                                                                                                                                                                                                                                                                                                                                                                                                                                                                                                                                                                                                                                                                                                                                                      | Action                                                                                                                                         |
| Call to Order               | Chairperson Monica Gutierrez opened the meeting.                                                                                                                                                                                                                                                                                                                                                                                                                                                                                                                                                                                                                                                                                                                                                                                                                                                                                                                                                                                                                                                                                                                                                                                                                                                                                                                                | The meeting was called to order at 9:34 am.                                                                                                    |
|                             | Director Murphy announced the following personnel and staff changes: Ericka Johnson promoted to Deputy Secretary for IDFPR; Jeremy Reed promoted to Deputy Director for the Division of Real Estate; and Nathaniel Chandler promoted to Chief of Licensing and Education.                                                                                                                                                                                                                                                                                                                                                                                                                                                                                                                                                                                                                                                                                                                                                                                                                                                                                                                                                                                                                                                                                                       |                                                                                                                                                |
| Approval of Open<br>Minutes | The Board reviewed the Open Minutes from the October 12, 2023, Real Estate Administration and Disciplinary Board Meeting.                                                                                                                                                                                                                                                                                                                                                                                                                                                                                                                                                                                                                                                                                                                                                                                                                                                                                                                                                                                                                                                                                                                                                                                                                                                       | Motion made by Pippion McGriff seconded by Herrera to approve the Open Minutes from the October 12, 2023, meeting. Motion carried unanimously. |
| Public Comments             | There were no public comments                                                                                                                                                                                                                                                                                                                                                                                                                                                                                                                                                                                                                                                                                                                                                                                                                                                                                                                                                                                                                                                                                                                                                                                                                                                                                                                                                   |                                                                                                                                                |
| Licensing Report            | The Licensing Report for activity conducted in November 2023 was presented and discussed. A copy of the report is attached to and made a part of these minutes.  Mr. Reed mentioned that he's excited that Nathaniel Chandler is taking over the Chief responsibilities, including the Licensing operations for the Real Estate Division. Mr. Reed further mentioned that he's excited in his new position as Deputy Director.  Mr. Reed mentioned that the Licensing Unit is conducting audits in other real estate professions.  Mr. Reed mentioned that for the second month in a row the pass rate for the national portion of the manager broker's exam improved. For November, the national portion of the manager broker's exam had the highest percentage pass rate of all of the Department's national exams. Mr. Reed further reported that the process for obtaining a managing broker license continues to be under review with the Director and other senior staff members to remove any unnecessary barriers.  Kirk Anthiewicz asked about the pass rate for the national portion of the manager broker's exam. Mr. Reed responded that the pass rate for the national portion of the manager broker's exam for first takers was fifty eight percent with twenty-five candidates; the manager broker's exam pass rate for repeaters was fifty percent with thirty |                                                                                                                                                |