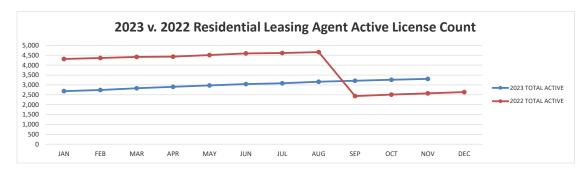

SPIRE Real Estate Education, Jim Hochman – Attorney.

| <b>—</b> ·                  | ¬: :                                                                                                                                                                                                                                                                                                                                                                                                                                                                                                                                                                                                                                                                                                                                                                                                                                                                                                                                                                                                                                                                                                                                                                                                                                                                                                                                                                            | T                                                                                                                                              |
|-----------------------------|---------------------------------------------------------------------------------------------------------------------------------------------------------------------------------------------------------------------------------------------------------------------------------------------------------------------------------------------------------------------------------------------------------------------------------------------------------------------------------------------------------------------------------------------------------------------------------------------------------------------------------------------------------------------------------------------------------------------------------------------------------------------------------------------------------------------------------------------------------------------------------------------------------------------------------------------------------------------------------------------------------------------------------------------------------------------------------------------------------------------------------------------------------------------------------------------------------------------------------------------------------------------------------------------------------------------------------------------------------------------------------|------------------------------------------------------------------------------------------------------------------------------------------------|
| Topic                       | Discussion                                                                                                                                                                                                                                                                                                                                                                                                                                                                                                                                                                                                                                                                                                                                                                                                                                                                                                                                                                                                                                                                                                                                                                                                                                                                                                                                                                      | Action                                                                                                                                         |
| Call to Order               | Chairperson Monica Gutierrez opened the meeting.                                                                                                                                                                                                                                                                                                                                                                                                                                                                                                                                                                                                                                                                                                                                                                                                                                                                                                                                                                                                                                                                                                                                                                                                                                                                                                                                | The meeting was called to order at 9:34 am.                                                                                                    |
|                             | Director Murphy announced the following personnel and staff changes: Ericka Johnson promoted to Deputy Secretary for IDFPR; Jeremy Reed promoted to Deputy Director for the Division of Real Estate; and Nathaniel Chandler promoted to Chief of Licensing and Education.                                                                                                                                                                                                                                                                                                                                                                                                                                                                                                                                                                                                                                                                                                                                                                                                                                                                                                                                                                                                                                                                                                       |                                                                                                                                                |
| Approval of Open<br>Minutes | The Board reviewed the Open Minutes from the October 12, 2023, Real Estate Administration and Disciplinary Board Meeting.                                                                                                                                                                                                                                                                                                                                                                                                                                                                                                                                                                                                                                                                                                                                                                                                                                                                                                                                                                                                                                                                                                                                                                                                                                                       | Motion made by Pippion McGriff seconded by Herrera to approve the Open Minutes from the October 12, 2023, meeting. Motion carried unanimously. |
| Public Comments             | There were no public comments                                                                                                                                                                                                                                                                                                                                                                                                                                                                                                                                                                                                                                                                                                                                                                                                                                                                                                                                                                                                                                                                                                                                                                                                                                                                                                                                                   |                                                                                                                                                |
| Licensing Report            | The Licensing Report for activity conducted in November 2023 was presented and discussed. A copy of the report is attached to and made a part of these minutes.  Mr. Reed mentioned that he's excited that Nathaniel Chandler is taking over the Chief responsibilities, including the Licensing operations for the Real Estate Division. Mr. Reed further mentioned that he's excited in his new position as Deputy Director.  Mr. Reed mentioned that the Licensing Unit is conducting audits in other real estate professions.  Mr. Reed mentioned that for the second month in a row the pass rate for the national portion of the manager broker's exam improved. For November, the national portion of the manager broker's exam had the highest percentage pass rate of all of the Department's national exams. Mr. Reed further reported that the process for obtaining a managing broker license continues to be under review with the Director and other senior staff members to remove any unnecessary barriers.  Kirk Anthiewicz asked about the pass rate for the national portion of the manager broker's exam. Mr. Reed responded that the pass rate for the national portion of the manager broker's exam for first takers was fifty eight percent with twenty-five candidates; the manager broker's exam pass rate for repeaters was fifty percent with thirty |                                                                                                                                                |