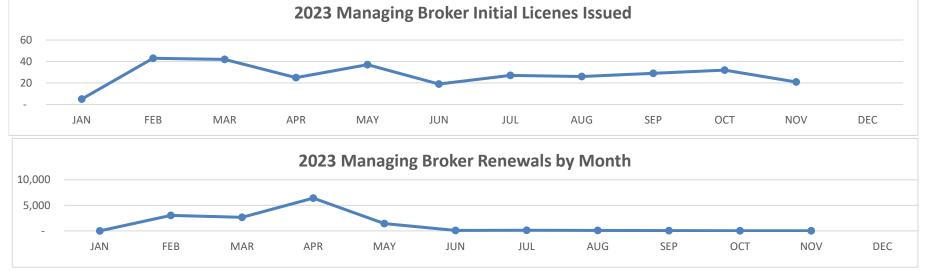

SPIRE Real Estate Education, Jim Hochman – Attorney.

| <b>—</b> ·                  | ¬: :                                                                                                                                                                                                                                                                                                                                                                                                                                                                                                                                                                                                                                                                                                                                                                                                                                                                                                                                                                                                                                                                                                                                                                                                                                                                                                                                                                            | T                                                                                                                                              |
|-----------------------------|---------------------------------------------------------------------------------------------------------------------------------------------------------------------------------------------------------------------------------------------------------------------------------------------------------------------------------------------------------------------------------------------------------------------------------------------------------------------------------------------------------------------------------------------------------------------------------------------------------------------------------------------------------------------------------------------------------------------------------------------------------------------------------------------------------------------------------------------------------------------------------------------------------------------------------------------------------------------------------------------------------------------------------------------------------------------------------------------------------------------------------------------------------------------------------------------------------------------------------------------------------------------------------------------------------------------------------------------------------------------------------|------------------------------------------------------------------------------------------------------------------------------------------------|
| Topic                       | Discussion                                                                                                                                                                                                                                                                                                                                                                                                                                                                                                                                                                                                                                                                                                                                                                                                                                                                                                                                                                                                                                                                                                                                                                                                                                                                                                                                                                      | Action                                                                                                                                         |
| Call to Order               | Chairperson Monica Gutierrez opened the meeting.                                                                                                                                                                                                                                                                                                                                                                                                                                                                                                                                                                                                                                                                                                                                                                                                                                                                                                                                                                                                                                                                                                                                                                                                                                                                                                                                | The meeting was called to order at 9:34 am.                                                                                                    |
|                             | Director Murphy announced the following personnel and staff changes: Ericka Johnson promoted to Deputy Secretary for IDFPR; Jeremy Reed promoted to Deputy Director for the Division of Real Estate; and Nathaniel Chandler promoted to Chief of Licensing and Education.                                                                                                                                                                                                                                                                                                                                                                                                                                                                                                                                                                                                                                                                                                                                                                                                                                                                                                                                                                                                                                                                                                       |                                                                                                                                                |
| Approval of Open<br>Minutes | The Board reviewed the Open Minutes from the October 12, 2023, Real Estate Administration and Disciplinary Board Meeting.                                                                                                                                                                                                                                                                                                                                                                                                                                                                                                                                                                                                                                                                                                                                                                                                                                                                                                                                                                                                                                                                                                                                                                                                                                                       | Motion made by Pippion McGriff seconded by Herrera to approve the Open Minutes from the October 12, 2023, meeting. Motion carried unanimously. |
| Public Comments             | There were no public comments                                                                                                                                                                                                                                                                                                                                                                                                                                                                                                                                                                                                                                                                                                                                                                                                                                                                                                                                                                                                                                                                                                                                                                                                                                                                                                                                                   |                                                                                                                                                |
| Licensing Report            | The Licensing Report for activity conducted in November 2023 was presented and discussed. A copy of the report is attached to and made a part of these minutes.  Mr. Reed mentioned that he's excited that Nathaniel Chandler is taking over the Chief responsibilities, including the Licensing operations for the Real Estate Division. Mr. Reed further mentioned that he's excited in his new position as Deputy Director.  Mr. Reed mentioned that the Licensing Unit is conducting audits in other real estate professions.  Mr. Reed mentioned that for the second month in a row the pass rate for the national portion of the manager broker's exam improved. For November, the national portion of the manager broker's exam had the highest percentage pass rate of all of the Department's national exams. Mr. Reed further reported that the process for obtaining a managing broker license continues to be under review with the Director and other senior staff members to remove any unnecessary barriers.  Kirk Anthiewicz asked about the pass rate for the national portion of the manager broker's exam. Mr. Reed responded that the pass rate for the national portion of the manager broker's exam for first takers was fifty eight percent with twenty-five candidates; the manager broker's exam pass rate for repeaters was fifty percent with thirty |                                                                                                                                                |