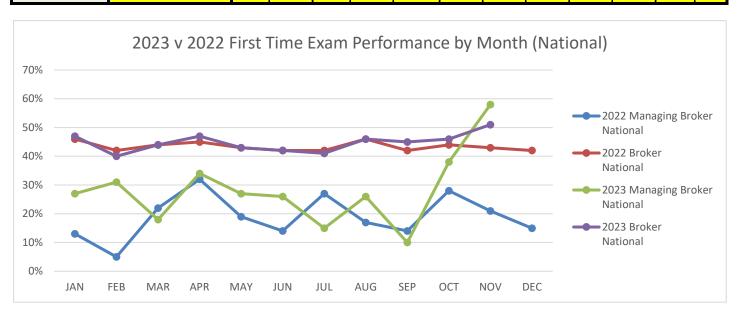

SPIRE Real Estate Education, Jim Hochman – Attorney.

| <b>—</b> ·                  | ¬: :                                                                                                                                                                                                                                                                                                                                                                                                                                                                                                                                                                                                                                                                                                                                                                                                                                                                                                                                                                                                                                                                                                                                                                                                                                                                                                                                                                            | T                                                                                                                                              |
|-----------------------------|---------------------------------------------------------------------------------------------------------------------------------------------------------------------------------------------------------------------------------------------------------------------------------------------------------------------------------------------------------------------------------------------------------------------------------------------------------------------------------------------------------------------------------------------------------------------------------------------------------------------------------------------------------------------------------------------------------------------------------------------------------------------------------------------------------------------------------------------------------------------------------------------------------------------------------------------------------------------------------------------------------------------------------------------------------------------------------------------------------------------------------------------------------------------------------------------------------------------------------------------------------------------------------------------------------------------------------------------------------------------------------|------------------------------------------------------------------------------------------------------------------------------------------------|
| Topic                       | Discussion                                                                                                                                                                                                                                                                                                                                                                                                                                                                                                                                                                                                                                                                                                                                                                                                                                                                                                                                                                                                                                                                                                                                                                                                                                                                                                                                                                      | Action                                                                                                                                         |
| Call to Order               | Chairperson Monica Gutierrez opened the meeting.                                                                                                                                                                                                                                                                                                                                                                                                                                                                                                                                                                                                                                                                                                                                                                                                                                                                                                                                                                                                                                                                                                                                                                                                                                                                                                                                | The meeting was called to order at 9:34 am.                                                                                                    |
|                             | Director Murphy announced the following personnel and staff changes: Ericka Johnson promoted to Deputy Secretary for IDFPR; Jeremy Reed promoted to Deputy Director for the Division of Real Estate; and Nathaniel Chandler promoted to Chief of Licensing and Education.                                                                                                                                                                                                                                                                                                                                                                                                                                                                                                                                                                                                                                                                                                                                                                                                                                                                                                                                                                                                                                                                                                       |                                                                                                                                                |
| Approval of Open<br>Minutes | The Board reviewed the Open Minutes from the October 12, 2023, Real Estate Administration and Disciplinary Board Meeting.                                                                                                                                                                                                                                                                                                                                                                                                                                                                                                                                                                                                                                                                                                                                                                                                                                                                                                                                                                                                                                                                                                                                                                                                                                                       | Motion made by Pippion McGriff seconded by Herrera to approve the Open Minutes from the October 12, 2023, meeting. Motion carried unanimously. |
| Public Comments             | There were no public comments                                                                                                                                                                                                                                                                                                                                                                                                                                                                                                                                                                                                                                                                                                                                                                                                                                                                                                                                                                                                                                                                                                                                                                                                                                                                                                                                                   |                                                                                                                                                |
| Licensing Report            | The Licensing Report for activity conducted in November 2023 was presented and discussed. A copy of the report is attached to and made a part of these minutes.  Mr. Reed mentioned that he's excited that Nathaniel Chandler is taking over the Chief responsibilities, including the Licensing operations for the Real Estate Division. Mr. Reed further mentioned that he's excited in his new position as Deputy Director.  Mr. Reed mentioned that the Licensing Unit is conducting audits in other real estate professions.  Mr. Reed mentioned that for the second month in a row the pass rate for the national portion of the manager broker's exam improved. For November, the national portion of the manager broker's exam had the highest percentage pass rate of all of the Department's national exams. Mr. Reed further reported that the process for obtaining a managing broker license continues to be under review with the Director and other senior staff members to remove any unnecessary barriers.  Kirk Anthiewicz asked about the pass rate for the national portion of the manager broker's exam. Mr. Reed responded that the pass rate for the national portion of the manager broker's exam for first takers was fifty eight percent with twenty-five candidates; the manager broker's exam pass rate for repeaters was fifty percent with thirty |                                                                                                                                                |