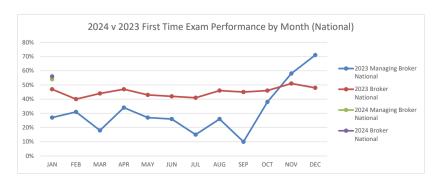

#### 2024 Real Estate Examination Pass Rates

|                |                   |      |          | <br>    |      |                         |   |            |      |     |         |     |
|----------------|-------------------|------|----------|---------|------|-------------------------|---|------------|------|-----|---------|-----|
|                |                   | 12   | <u> </u> | \$ \ \  | 4/4/ | <del>}</del> / <u>j</u> |   |            | 6/ j | ?/s |         | 1/4 |
| 2024           | First Time        | 54%  | `        | <br>ĺ Ì | ( )  | ĺ                       | ĺ | <b>f</b> ` |      |     | <b></b> | ĺ   |
| Managing       | First Time Takers | 19   |          |         |      |                         |   |            |      |     |         |     |
| Broker         | Repeat            | 58%  |          |         |      |                         |   |            |      |     |         |     |
| National       | Repeat Takers     | 19   |          |         |      |                         |   |            |      |     |         |     |
| 2024           | First Time        | 88%  |          |         |      |                         |   |            |      |     |         |     |
| Managing       | First Time Takers | 21   |          |         |      |                         |   |            |      |     |         |     |
| Broker         | Repeat            | 100% |          |         |      |                         |   |            |      |     |         |     |
| State          | Repeat Takers     | 4    |          |         |      |                         |   |            |      |     |         |     |
| Managing       | First Time        | 67%  |          |         |      |                         |   |            |      |     |         |     |
| Broker         | First Time Takers | 4    |          |         |      |                         |   |            |      |     |         |     |
| Reciprocity    | Repeat            | 100% |          |         |      |                         |   |            |      |     |         |     |
| Exam           | Repeat Takers     | 2    |          |         |      |                         |   |            |      |     |         |     |
|                |                   |      |          |         |      |                         |   |            |      |     |         |     |
|                | First Time        | 56%  |          |         |      |                         |   |            |      |     |         |     |
| 2024 Broker    | First Time Takers | 224  |          |         |      |                         |   |            |      |     |         |     |
| National       | Repeat            | 40%  |          |         |      |                         |   |            |      |     |         |     |
|                | Repeat Takers     | 143  |          |         |      |                         |   |            |      |     |         |     |
|                | First Time        | 61%  |          |         |      |                         |   |            |      |     |         |     |
| 2024 Broker    | First Time Takers | 159  |          |         |      |                         |   |            |      |     |         |     |
| State          | Repeat            | 48%  |          |         |      |                         |   |            |      |     |         |     |
|                | Repeat Takers     | 110  |          |         |      |                         |   |            |      |     |         |     |
| Broker         | First Time        | 83%  |          |         |      |                         |   |            |      |     |         |     |
| Reciprocity    | First Time Takers | 25   |          |         |      |                         |   |            |      |     |         |     |
| Exam           | Repeat            | 57%  |          |         |      |                         |   |            |      |     |         |     |
| Exam           | Repeat Takers     | 4    |          |         |      |                         |   |            |      |     |         |     |
|                |                   |      |          |         |      |                         |   |            |      |     |         |     |
|                | First Time        | 62%  |          |         |      |                         |   |            |      |     |         |     |
| Leasing Agent  | First Time Takers | 40   |          |         |      |                         |   |            |      |     |         |     |
| National       | Repeat            | 42%  |          |         |      |                         |   |            |      |     |         |     |
|                | Repeat Takers     | 21   |          |         |      |                         |   |            |      |     |         |     |
|                |                   |      |          |         |      |                         |   |            |      |     |         |     |
|                | First Time        | 67%  |          |         |      |                         |   |            |      |     |         |     |
| RE Instructors | First Time Takers | 2    |          |         |      |                         |   |            |      |     |         |     |
| National       | Repeat            | 0%   |          |         |      |                         |   |            |      |     |         |     |
|                | Repeat Takers     | 0    |          |         |      |                         |   |            |      |     |         |     |
|                | First Time        | 100% |          |         |      |                         |   |            |      |     |         |     |
| RE Instructors | First Time Takers | 1    |          |         |      |                         |   |            |      |     |         |     |
| State          | Repeat            | 0%   |          |         |      |                         |   |            |      |     |         |     |
|                | Repeat Takers     | 0    |          |         |      |                         |   | 1          |      |     |         |     |