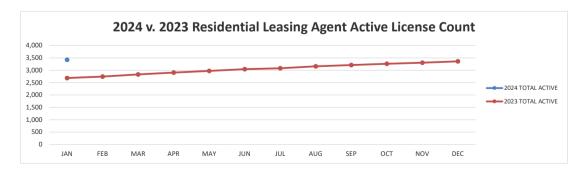

#### **RESIDENTIAL LEASING AGENT 2024**

|                   | Jar   | / <sub>(</sub> (\$\dot\) | MAR | p <sup>QQ</sup> | MAY | JUP | <br>AUG | / stl | / oś. | / <sub>NO<sup>1</sup></sub> | / &c/ |
|-------------------|-------|--------------------------|-----|-----------------|-----|-----|---------|-------|-------|-----------------------------|-------|
| INITIAL LIC.      | 59    |                          |     |                 |     |     |         |       |       |                             |       |
| RENEWALS          | 4     |                          |     |                 |     |     |         |       |       |                             |       |
| SPONSOR CHG.      | 25    |                          |     |                 |     |     |         |       |       |                             |       |
| 2024 TOTAL ACTIVE | 3,425 |                          |     |                 |     |     |         |       |       |                             |       |

#### **RESIDENTIAL LEASING AGENT 2023**

|                   | JAŽ   |       | MAR   | NOTE . | MAY   | JUP   | \ \ \ \ \ \ \ \ \ \ \ \ \ \ \ \ \ \ \ | N <sub>I</sub> C | \ \ \ \ \ \ \ \ \ \ \ \ \ \ \ \ \ \ \ | / oś <sup>ń</sup> | NO <sup>1</sup> | / & / |
|-------------------|-------|-------|-------|--------|-------|-------|---------------------------------------|------------------|---------------------------------------|-------------------|-----------------|-------|
| INITIAL LIC.      | 46    | 54    | 83    | 53     | 65    | 68    | 50                                    | 61               | 50                                    | 44                | 50              | 45    |
| RENEWALS          | 24    | 15    | 18    | 13     | 16    | 14    | 11                                    | 14               | 10                                    | 8                 | 5               | 6     |
| SPONSOR CHG.      | 32    | 36    | 58    | 46     | 42    | 36    | 37                                    | 24               | 33                                    | 28                | 33              | 30    |
| 2023 TOTAL ACTIVE | 2,686 | 2,744 | 2,833 | 2,906  | 2,975 | 3,043 | 3,081                                 | 3,161            | 3,212                                 | 3,262             | 3,306           | 3,360 |