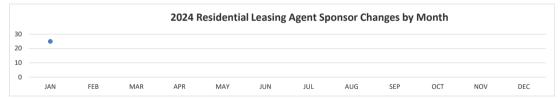

#### **RESIDENTIAL LEASING AGENT 2024**

|                   | Jar   | / <sub>(</sub> (\$\dot\) | MAR | p <sup>QQ</sup> | MAY | JUP | <br>AUG | / stl | / oś. | / <sub>NO<sup>1</sup></sub> | / &c/ |
|-------------------|-------|--------------------------|-----|-----------------|-----|-----|---------|-------|-------|-----------------------------|-------|
| INITIAL LIC.      | 59    |                          |     |                 |     |     |         |       |       |                             |       |
| RENEWALS          | 4     |                          |     |                 |     |     |         |       |       |                             |       |
| SPONSOR CHG.      | 25    |                          |     |                 |     |     |         |       |       |                             |       |
| 2024 TOTAL ACTIVE | 3,425 |                          |     |                 |     |     |         |       |       |                             |       |