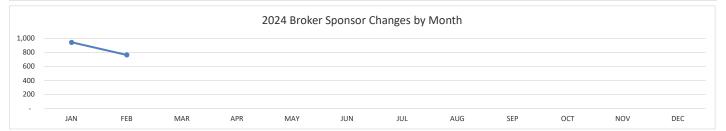

#### **BROKER 2024**

|                   | JAN    | / k    | MAR | APPR | MAT | JUPA | JUL | Mic | SEP | / oc <sup>1</sup> | MON | / dec |  |
|-------------------|--------|--------|-----|------|-----|------|-----|-----|-----|-------------------|-----|-------|--|
| INITIAL LIC.      | 345    | 349    |     |      |     |      |     |     |     |                   |     |       |  |
| RENEWALS          | 38     | 88,410 |     |      |     |      |     |     |     |                   |     |       |  |
| SPONSOR CHG.      | 945    |        |     |      |     |      |     |     |     |                   |     |       |  |
| 2024 TOTAL ACTIVE | 59,948 | 60,258 |     |      |     |      |     |     |     |                   |     |       |  |