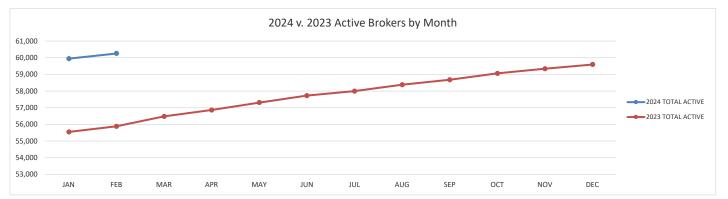

#### **BROKER 2024**

|                   | JAN    | / k    | MAR | APPR | MAT | JUPA | JUL | Mic | SEP | / oc <sup>1</sup> | MON | / dec |  |
|-------------------|--------|--------|-----|------|-----|------|-----|-----|-----|-------------------|-----|-------|--|
| INITIAL LIC.      | 345    | 349    |     |      |     |      |     |     |     |                   |     |       |  |
| RENEWALS          | 38     | 88,410 |     |      |     |      |     |     |     |                   |     |       |  |
| SPONSOR CHG.      | 945    |        |     |      |     |      |     |     |     |                   |     |       |  |
| 2024 TOTAL ACTIVE | 59,948 | 60,258 |     |      |     |      |     |     |     |                   |     |       |  |

#### **BROKER 2023**

|                   | JATA   | / &    | MAR    | N. P. P. | MAT    | MIL    | Jul .  | MC     | gi?    | / o <sup>ć</sup> | MON    | \ \&\ \ |
|-------------------|--------|--------|--------|----------|--------|--------|--------|--------|--------|------------------|--------|---------|
| INITIAL LIC.      | 332    | 330    | 529    | 291      | 408    | 449    | 290    | 413    | 313    | 348              | 308    | 268     |
| RENEWALS          | 63     | 94     | 92     | 68       | 65     | 38     | 39     | 28     | 26     | 27               | 33     | 19      |
| SPONSOR CHG.      | 1,093  | 1,083  | 1,035  | 759      | 1,016  | 633    | 612    | 673    | 697    | 855              | 793    | 808     |
| 2023 TOTAL ACTIVE | 55,551 | 55,885 | 56,478 | 56,866   | 57,311 | 57,725 | 57,999 | 58,383 | 58,682 | 59,061           | 59,344 | 59,595  |