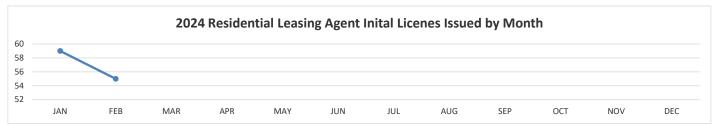

#### **RESIDENTIAL LEASING AGENT 2024**

|                   | JAŽ   |       | MAR | NO. | MAY | JIP | \ \psi_{\text{lift}} | MIC | , gg | ∕ o <sup>ct</sup> | MON | 1 Office | $\overline{/}$ |
|-------------------|-------|-------|-----|-----|-----|-----|----------------------|-----|------|-------------------|-----|----------|----------------|
| INITIAL LIC.      | 59    | 55    |     |     |     |     |                      |     |      |                   |     |          |                |
| RENEWALS          | 4     | 13    |     |     |     |     |                      |     |      |                   |     |          |                |
| SPONSOR CHG.      | 25    | 32    |     |     |     |     |                      |     |      |                   |     |          |                |
| 2024 TOTAL ACTIVE | 3,425 | 3,483 |     |     |     |     |                      |     |      |                   |     |          |                |