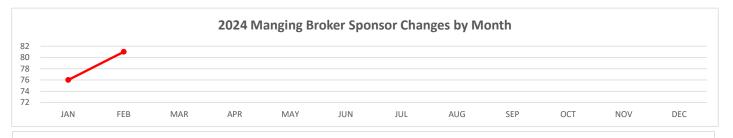

## **MANAGING BROKER 2024**

|                   | JAN    | KEB    | MAR | Pos | MAY | JUN | JUL | Mic | SER | /oct | MOA | DEC | $\overline{/}$ |
|-------------------|--------|--------|-----|-----|-----|-----|-----|-----|-----|------|-----|-----|----------------|
| INITIAL LIC.      | 54     | 39     |     |     |     |     |     |     |     |      |     |     | 1              |
| RENEWALS          | 18     | 20     |     |     |     |     |     |     |     |      |     |     | 1              |
| SPONSOR CHG.      | 76     | 81     |     |     |     |     |     |     |     |      |     |     | 1              |
| 2024 TOTAL ACTIVE | 14,383 | 14,442 |     |     |     |     |     |     |     |      |     |     | I              |