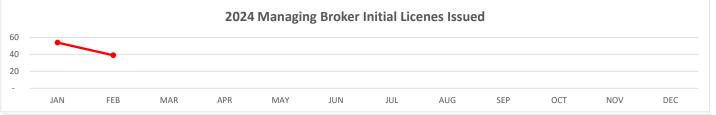

## **MANAGING BROKER 2024**

|                   | JAN    | KEB    | MAR | Pos | MAY | JUN | JUL | Mic | SER | /oct | MOA | DEC | $\overline{/}$ |
|-------------------|--------|--------|-----|-----|-----|-----|-----|-----|-----|------|-----|-----|----------------|
| INITIAL LIC.      | 54     | 39     |     |     |     |     |     |     |     |      |     |     | 1              |
| RENEWALS          | 18     | 20     |     |     |     |     |     |     |     |      |     |     | 1              |
| SPONSOR CHG.      | 76     | 81     |     |     |     |     |     |     |     |      |     |     | 1              |
| 2024 TOTAL ACTIVE | 14,383 | 14,442 |     |     |     |     |     |     |     |      |     |     | I              |