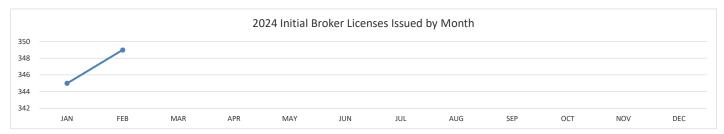

#### **BROKER 2024**

|                   | JAN    | / k    | MAR | APPR | MAT | JUPA | JUL | Mic | SEP | / oc <sup>1</sup> | MON | / dec |  |
|-------------------|--------|--------|-----|------|-----|------|-----|-----|-----|-------------------|-----|-------|--|
| INITIAL LIC.      | 345    | 349    |     |      |     |      |     |     |     |                   |     |       |  |
| RENEWALS          | 38     | 88,410 |     |      |     |      |     |     |     |                   |     |       |  |
| SPONSOR CHG.      | 945    |        |     |      |     |      |     |     |     |                   |     |       |  |
| 2024 TOTAL ACTIVE | 59,948 | 60,258 |     |      |     |      |     |     |     |                   |     |       |  |