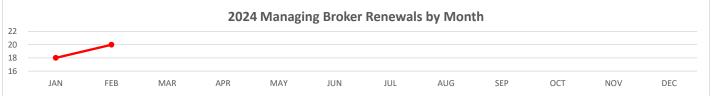

## **MANAGING BROKER 2024**

|                   | JAN    | KEB    | MAR | Pos | MAY | JUN | JUL | Mic | SER | /oct | MOA | DEC | $\overline{/}$ |
|-------------------|--------|--------|-----|-----|-----|-----|-----|-----|-----|------|-----|-----|----------------|
| INITIAL LIC.      | 54     | 39     |     |     |     |     |     |     |     |      |     |     | 1              |
| RENEWALS          | 18     | 20     |     |     |     |     |     |     |     |      |     |     | 1              |
| SPONSOR CHG.      | 76     | 81     |     |     |     |     |     |     |     |      |     |     | 1              |
| 2024 TOTAL ACTIVE | 14,383 | 14,442 |     |     |     |     |     |     |     |      |     |     | I              |