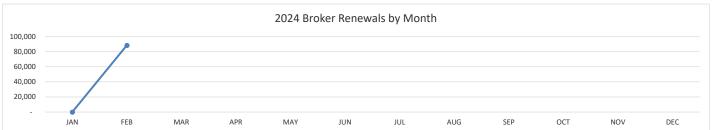

#### **BROKER 2024**

|                   | JAN    | / k    | MAR | APPR | MAT | JUPA | JUL | Mic | SEP | / oc <sup>1</sup> | MON | / dec |  |
|-------------------|--------|--------|-----|------|-----|------|-----|-----|-----|-------------------|-----|-------|--|
| INITIAL LIC.      | 345    | 349    |     |      |     |      |     |     |     |                   |     |       |  |
| RENEWALS          | 38     | 88,410 |     |      |     |      |     |     |     |                   |     |       |  |
| SPONSOR CHG.      | 945    |        |     |      |     |      |     |     |     |                   |     |       |  |
| 2024 TOTAL ACTIVE | 59,948 | 60,258 |     |      |     |      |     |     |     |                   |     |       |  |