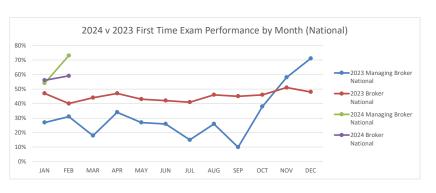

Colibri RE Express

| <b>T</b> :                  | D: :                                                                                                                                                                                                                                                                                                                                                                                                                                                                                                                                                                                                                                                                                                                                                                                                                                                         | T                                                                                                                                                 |
|-----------------------------|--------------------------------------------------------------------------------------------------------------------------------------------------------------------------------------------------------------------------------------------------------------------------------------------------------------------------------------------------------------------------------------------------------------------------------------------------------------------------------------------------------------------------------------------------------------------------------------------------------------------------------------------------------------------------------------------------------------------------------------------------------------------------------------------------------------------------------------------------------------|---------------------------------------------------------------------------------------------------------------------------------------------------|
| Topic                       | Discussion                                                                                                                                                                                                                                                                                                                                                                                                                                                                                                                                                                                                                                                                                                                                                                                                                                                   | Action                                                                                                                                            |
| Call to Order               | Chairperson Monica Gutierrez opened the meeting.                                                                                                                                                                                                                                                                                                                                                                                                                                                                                                                                                                                                                                                                                                                                                                                                             | The meeting was called to order at 9:37 am.                                                                                                       |
| Approval of Open<br>Minutes | The Board reviewed the Open Minutes from the February 8, 2024, Real Estate Administration and Disciplinary Board Meeting.                                                                                                                                                                                                                                                                                                                                                                                                                                                                                                                                                                                                                                                                                                                                    | Motion made by Pippion McGriff seconded by Flores Jr. to approve the Open Minutes from the February 8, 2024, meeting. Motion carried unanimously. |
| Public Comments             | There were no public comments.                                                                                                                                                                                                                                                                                                                                                                                                                                                                                                                                                                                                                                                                                                                                                                                                                               |                                                                                                                                                   |
| Licensing Report            | The Licensing Report for activity conducted in February 2024 was presented and discussed. A copy of the report is attached to and made a part of these minutes.  Mr. Chandler reported that Real Estate Brokers are eligible to renew their license through IDFPR's online portal. To date, Licensing has processed approximately 11,600 real estate broker renewal applications.  Mr. Chandler reported that there are several issues with the Department's new renewal link on IDPFR's license online portal, particularly with regard to the continuing education lookup. The Department received reports from licensees that on IDFPR's online portal, they were able to see their completed continuing education prior to renewing their license but not after renewing. IT is aware of this problem and is addressing fixing this situation.           |                                                                                                                                                   |
|                             | Mr. Chandler reported that another technical problem involves schools uploading the pre-license test scores to PSI's website. There is some delay in importing that data into the PSI and enabling PSI to send invitations to schedule the state exam. Mr. Chandler mentioned that students/applicants may contact him, if after a week of having passed the pre-license course exam, they have not received PSI's invitation to schedule the state exam.  Mr. Chandler mentioned that the Department intends to send broker renewal reminders to licensees that have not renewed their broker license early next week.  Mr. Chandler reported that for February 2024, the pass rate on the managing broker national portion of PSI's exam, for first time takers, was seventy-three percent which is another good pass rate since making the changes to the |                                                                                                                                                   |

#### 2024 Real Estate Examination Pass Rates

|                         |                   | JA   |      | o ni | &   \$   | 2/11/2 | <del>/</del> / i | <u>r</u> / j | »/ <sub>p</sub> ; | 6/4 | 3/6 | 5 / KG | 34 SE |
|-------------------------|-------------------|------|------|------|----------|--------|------------------|--------------|-------------------|-----|-----|--------|-------|
| 2024 M                  | First Time        | 54%  | 73%  | Ì    | <u> </u> | Ì      |                  | i i          |                   |     |     | ,      |       |
| 2024 Managing<br>Broker | First Time Takers | 19   | 32   |      |          |        |                  |              |                   |     |     |        |       |
| National                | Repeat            | 58%  | 57%  |      |          |        |                  |              |                   |     |     |        |       |
| National                | Repeat Takers     | 19   | 21   |      |          |        |                  |              |                   |     |     |        |       |
| 2024 Managing           | First Time        | 88%  | 81%  |      |          |        |                  |              |                   |     |     |        |       |
| 2024 Managing<br>Broker | First Time Takers | 21   | 22   |      |          |        |                  |              |                   |     |     |        |       |
| State                   | Repeat            | 100% | 100% |      |          |        |                  |              |                   |     |     |        |       |
| State                   | Repeat Takers     | 4    | 8    |      |          |        |                  |              |                   |     |     |        |       |
| Managing                | First Time        | 67%  | 100% |      |          |        |                  |              |                   |     |     |        |       |
| Broker                  | First Time Takers | 4    | 4    |      |          |        |                  |              |                   |     |     |        |       |
| Reciprocity             | Repeat            | 100% | 0%   |      |          |        |                  |              |                   |     |     |        |       |
| Exam                    | Repeat Takers     | 2    | 0    |      |          |        |                  |              |                   |     |     |        |       |
|                         |                   |      |      |      |          |        |                  |              |                   |     |     |        |       |
|                         | First Time        | 56%  | 59%  |      |          |        |                  |              |                   |     |     |        |       |
| 2024 Broker             | First Time Takers | 224  | 244  |      |          |        |                  |              |                   |     |     |        |       |
| National                | Repeat            | 40%  | 34%  |      |          |        |                  |              |                   |     |     |        |       |
|                         | Repeat Takers     | 143  | 118  |      |          |        |                  |              |                   |     |     |        |       |
|                         | First Time        | 61%  | 60%  |      |          |        |                  |              |                   |     |     |        |       |
| 2024 Broker             | First Time Takers | 159  | 184  |      |          |        |                  |              |                   |     |     |        |       |
| State                   | Repeat            | 48%  | 50%  |      |          |        |                  |              |                   |     |     |        |       |
|                         | Repeat Takers     | 110  | 117  |      |          |        |                  |              |                   |     |     |        |       |
| Broker                  | First Time        | 83%  | 76%  |      |          |        |                  |              |                   |     |     |        |       |
| Reciprocity             | First Time Takers | 25   | 25   |      |          |        |                  |              |                   |     |     |        |       |
| Exam                    | Repeat            | 57%  | 67%  |      |          |        |                  |              |                   |     |     |        |       |
| Exam                    | Repeat Takers     | 4    | 4    |      |          |        |                  |              |                   |     |     |        |       |
|                         |                   |      |      |      |          |        |                  |              |                   |     |     |        |       |
|                         | First Time        | 62%  | 52%  |      |          |        |                  |              |                   |     |     |        |       |
| Leasing Agent           | First Time Takers | 40   | 46   |      |          |        |                  |              |                   |     |     |        |       |
| National                | Repeat            | 42%  | 60%  |      |          |        |                  |              |                   |     |     |        |       |
|                         | Repeat Takers     | 21   | 38   |      |          |        |                  |              |                   |     |     |        |       |
|                         |                   |      |      |      |          |        |                  |              |                   |     |     |        |       |
| RE Instructors National | First Time        | 67%  | 0%   |      |          |        |                  |              |                   |     |     |        |       |
|                         | First Time Takers | 2    | 0    |      |          |        |                  |              |                   |     |     |        |       |
|                         | Repeat            | 0%   | 100% |      |          |        |                  |              |                   |     |     |        |       |
|                         | Repeat Takers     | 0    | 1    |      |          |        |                  |              |                   |     |     |        |       |
| RE Instructors<br>State | First Time        | 100% | 0%   |      |          |        |                  |              |                   |     |     |        |       |
|                         | First Time Takers | 1    | 0    |      |          |        |                  |              |                   |     |     |        |       |
|                         | Repeat            | 0%   | 0%   |      |          |        |                  |              |                   |     |     |        |       |
|                         | Repeat Takers     | 0    | 0    |      |          |        |                  |              |                   |     |     |        |       |