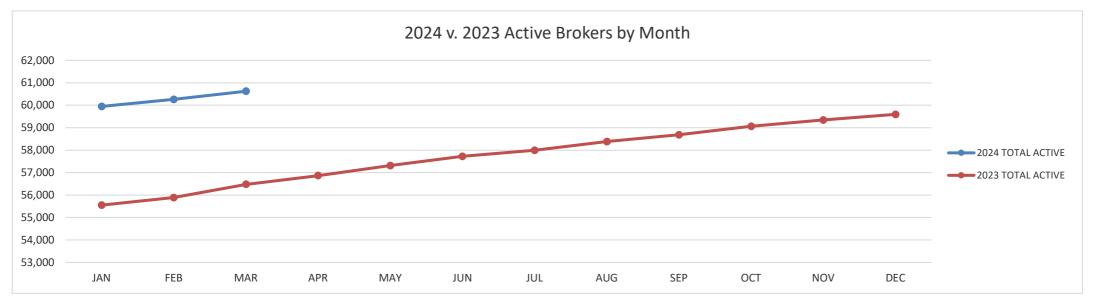

#### **BROKER 2024**

|                   | JAN    | , to   | MAR    | APR | MAY | JUPA | Jil. | ANG | SER | / oct | MON | JEC . | $\overline{/}$ |
|-------------------|--------|--------|--------|-----|-----|------|------|-----|-----|-------|-----|-------|----------------|
| INITIAL LIC.      | 345    | 349    | 366    |     |     |      |      |     |     |       |     |       | Ĭ              |
| RENEWALS          | 38     | 8,410  | 8,586  |     |     |      |      |     |     |       |     |       |                |
| SPONSOR CHG.      | 945    | 766    | 892    |     |     |      |      |     |     |       |     |       |                |
| 2024 TOTAL ACTIVE | 59,948 | 60,258 | 60,624 |     |     |      |      |     |     |       |     |       | 1              |

# **BROKER 2023**

|                   | JAT    | , it   | MAR    | APP    | MAY    | MIL    | JUL    | Mic    | SER    | oct    | MON    | \ \delta \ \ \langle \ \ \ \ \ \ \ \ \ \ \ \ \ \ \ \ \ \ \ |
|-------------------|--------|--------|--------|--------|--------|--------|--------|--------|--------|--------|--------|------------------------------------------------------------|
| INITIAL LIC.      | 332    | 330    | 529    | 291    | 408    | 449    | 290    | 413    | 313    | 348    | 308    | 268                                                        |
| RENEWALS          | 63     | 94     | 92     | 68     | 65     | 38     | 39     | 28     | 26     | 27     | 33     | 19                                                         |
| SPONSOR CHG.      | 1,093  | 1,083  | 1,035  | 759    | 1,016  | 633    | 612    | 673    | 697    | 855    | 793    | 808                                                        |
| 2023 TOTAL ACTIVE | 55,551 | 55,885 | 56,478 | 56,866 | 57,311 | 57,725 | 57,999 | 58,383 | 58,682 | 59,061 | 59,344 | 59,595                                                     |