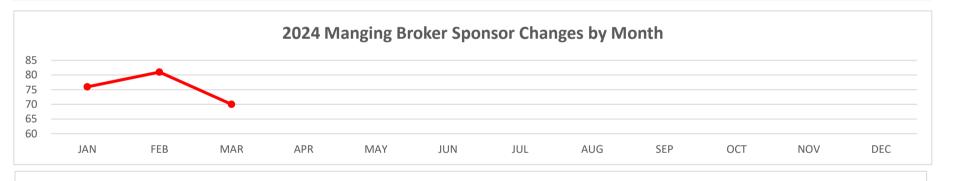

# **MANAGING BROKER 2024**

|                   | JAN    | 440    | MAR    | APR | MAY | JUN | JIL | Mic | SER | /oct | MOA | DEC | $\overline{/}$ |
|-------------------|--------|--------|--------|-----|-----|-----|-----|-----|-----|------|-----|-----|----------------|
| INITIAL LIC.      | 54     | 39     | 41     |     |     |     |     |     |     |      |     |     |                |
| RENEWALS          | 18     | 20     | 22     |     |     |     |     |     |     |      |     |     |                |
| SPONSOR CHG.      | 76     | 81     | 70     |     |     |     |     |     |     |      |     |     |                |
| 2024 TOTAL ACTIVE | 14,383 | 14,442 | 14,510 |     |     |     |     |     |     |      |     |     | 1              |