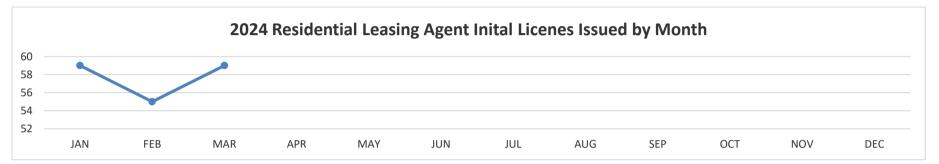

### **RESIDENTIAL LEASING AGENT 2024**

|                   | JAŽ   |       | MAR   | APP | MAY | MI | JIL | MIC | , gil | / oct | MON | OFFC | 7 |
|-------------------|-------|-------|-------|-----|-----|----|-----|-----|-------|-------|-----|------|---|
| INITIAL LIC.      | 59    | 55    | 59    |     |     |    |     |     |       |       |     |      |   |
| RENEWALS          | 4     | 13    | 2     |     |     |    |     |     |       |       |     |      | l |
| SPONSOR CHG.      | 25    | 32    | 52    |     |     |    |     |     |       |       |     |      |   |
| 2024 TOTAL ACTIVE | 3,425 | 3,483 | 3,531 |     |     |    |     |     |       |       |     |      | l |