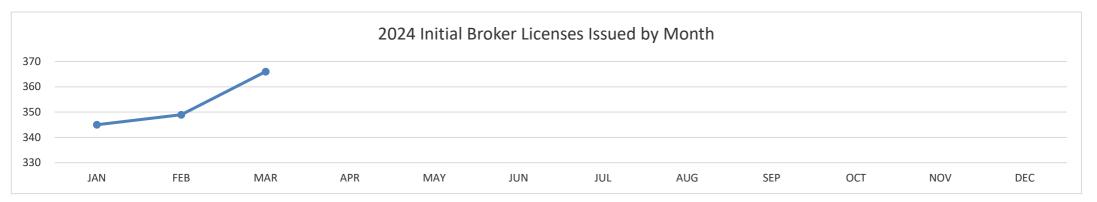

#### **BROKER 2024**

|                   | JAN    | , to   | MAR    | APR | MAY | JUPA | Jil. | ANG | SER | / oct | MON | JEC . | $\overline{/}$ |
|-------------------|--------|--------|--------|-----|-----|------|------|-----|-----|-------|-----|-------|----------------|
| INITIAL LIC.      | 345    | 349    | 366    |     |     |      |      |     |     |       |     |       | Ĭ              |
| RENEWALS          | 38     | 8,410  | 8,586  |     |     |      |      |     |     |       |     |       |                |
| SPONSOR CHG.      | 945    | 766    | 892    |     |     |      |      |     |     |       |     |       |                |
| 2024 TOTAL ACTIVE | 59,948 | 60,258 | 60,624 |     |     |      |      |     |     |       |     |       | 1              |