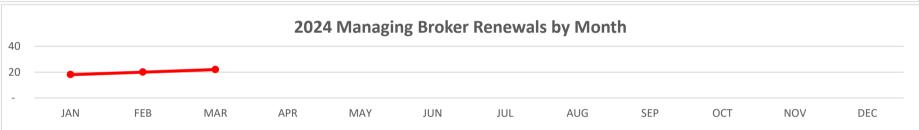

# **MANAGING BROKER 2024**

|                   | JAN    | 440    | MAR    | APR | MAY | JUN | JIL | Mic | SER | /oct | MOA | DEC | $\overline{/}$ |
|-------------------|--------|--------|--------|-----|-----|-----|-----|-----|-----|------|-----|-----|----------------|
| INITIAL LIC.      | 54     | 39     | 41     |     |     |     |     |     |     |      |     |     |                |
| RENEWALS          | 18     | 20     | 22     |     |     |     |     |     |     |      |     |     |                |
| SPONSOR CHG.      | 76     | 81     | 70     |     |     |     |     |     |     |      |     |     |                |
| 2024 TOTAL ACTIVE | 14,383 | 14,442 | 14,510 |     |     |     |     |     |     |      |     |     | 1              |