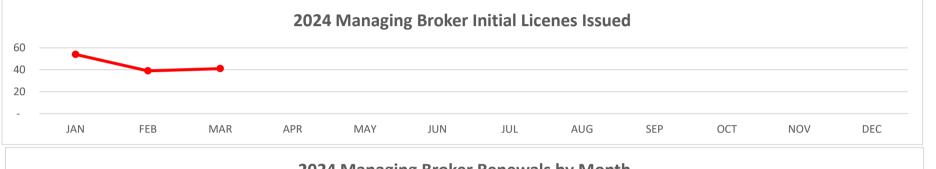

# **MANAGING BROKER 2024**

|                   | JAN    | 440    | MAR    | APR | MAY | JUN | JIL | Mic | SER | /oct | MOA | DEC | $\overline{/}$ |
|-------------------|--------|--------|--------|-----|-----|-----|-----|-----|-----|------|-----|-----|----------------|
| INITIAL LIC.      | 54     | 39     | 41     |     |     |     |     |     |     |      |     |     |                |
| RENEWALS          | 18     | 20     | 22     |     |     |     |     |     |     |      |     |     |                |
| SPONSOR CHG.      | 76     | 81     | 70     |     |     |     |     |     |     |      |     |     |                |
| 2024 TOTAL ACTIVE | 14,383 | 14,442 | 14,510 |     |     |     |     |     |     |      |     |     | 1              |