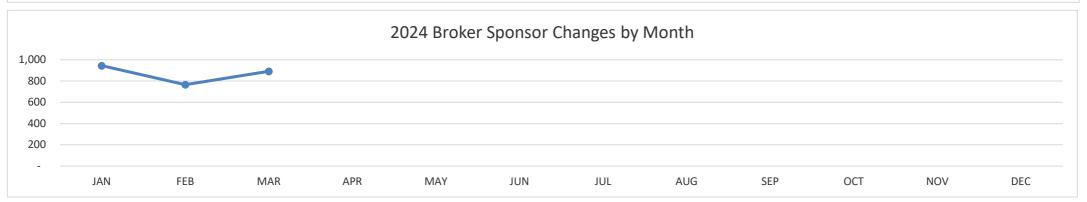

#### **BROKER 2024**

|                   | JAN    | , to   | MAR    | APR | MAY | JUPA | Jil. | ANG | SER | / oct | MON | JEC . | $\overline{/}$ |
|-------------------|--------|--------|--------|-----|-----|------|------|-----|-----|-------|-----|-------|----------------|
| INITIAL LIC.      | 345    | 349    | 366    |     |     |      |      |     |     |       |     |       | Ĭ              |
| RENEWALS          | 38     | 8,410  | 8,586  |     |     |      |      |     |     |       |     |       |                |
| SPONSOR CHG.      | 945    | 766    | 892    |     |     |      |      |     |     |       |     |       |                |
| 2024 TOTAL ACTIVE | 59,948 | 60,258 | 60,624 |     |     |      |      |     |     |       |     |       | 1              |