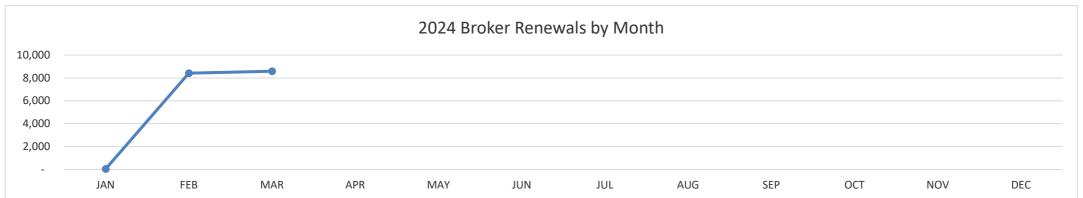

#### **BROKER 2024**

|                   | JAN    | , to   | MAR    | APR | MAY | JUPA | Jil. | ANG | SER | / oct | MON | JEC . | $\overline{/}$ |
|-------------------|--------|--------|--------|-----|-----|------|------|-----|-----|-------|-----|-------|----------------|
| INITIAL LIC.      | 345    | 349    | 366    |     |     |      |      |     |     |       |     |       | Ĭ              |
| RENEWALS          | 38     | 8,410  | 8,586  |     |     |      |      |     |     |       |     |       |                |
| SPONSOR CHG.      | 945    | 766    | 892    |     |     |      |      |     |     |       |     |       |                |
| 2024 TOTAL ACTIVE | 59,948 | 60,258 | 60,624 |     |     |      |      |     |     |       |     |       | 1              |