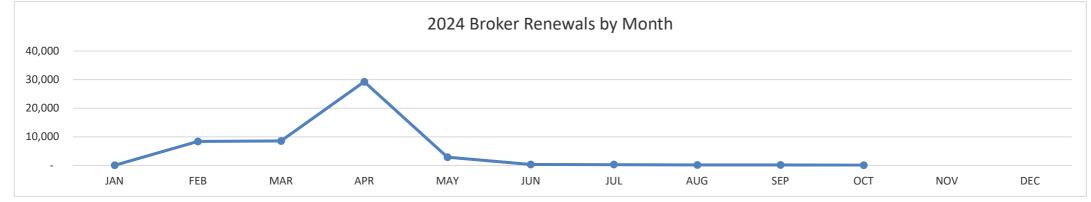

### BROKER 2024

|                   |   | JAN JA | L.    | MAR      | APP    | MAT    | JUN    | JUL    | AUG    | - SHP  | oci    | MON | DEC |  |
|-------------------|---|--------|-------|----------|--------|--------|--------|--------|--------|--------|--------|-----|-----|--|
| INITIAL LIC.      |   | 345    | 349   | 366      | 375    | 408    | 401    | 298    | 302    | 317    | 301    |     |     |  |
| RENEWALS          |   | 38     | 8,404 | 8,586    | 29,260 | 2,877  | 362    | 288    | 196    | 140    | 80     |     |     |  |
| SPONSOR CHG.      |   | 945    | 766   | 892      | 881    | 616    | 498    | 617    | 688    | 848    | 1,458  |     |     |  |
| 2024 TOTAL ACTIVE | 5 | 9,948  | 60,25 | 8 60,624 | 61,019 | 61,396 | 52,395 | 52,892 | 53,426 | 53,787 | 54,119 |     |     |  |