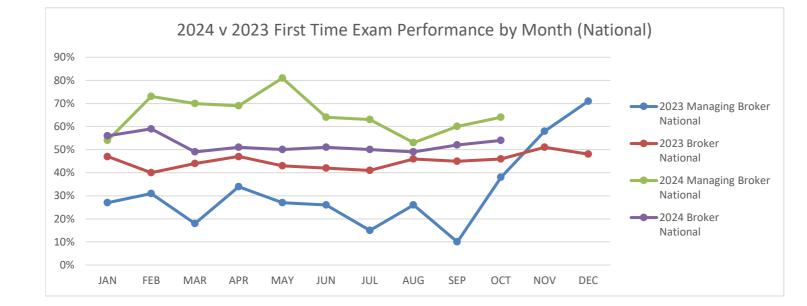

rs | 5   | 4    | 7   | 1    | 3    | 2    | 8    | 1    | 5   | 5   | 3    | 0    |
| National       | Repeat            | 50% | 50%  | 33% | 60%  | 100% | 0%   | 29%  | 0%   | 33% | 33% | 60%  | 100% |
|                | Repeat Takers     | 5   | 2    | 9   | 5    | 1    | 0    | 7    | 3    | 3   | 9   | 5    | 1    |
|                | First Time        | 67% | 75%  | 83% | 100% | 0%   | 100% | 100% | 100% | 67% | 80% | 100% | 0%   |
| RE Instructors | First Time Takers | 3   | 4    | 6   | 1    | 2    | 1    | 3    | 1    | 3   | 5   | 3    | 0    |
| State          | Repeat            | 0%  | 100% | 0%  | 0%   | 0%   | 50%  | 0%   | 50%  | 0%  | 33% | 0%   | 0%   |
|                | Repeat Takers     | 0   | 1    | 0   | 0    | 0    | 2    | 0    | 2    | 0   | 3   | 2    | 0    |



### **Division of Real Estate**

| 2024                     | (512)<br>Pre-License<br>Instructors<br>Licensed | (513)<br>Pre-License<br>Courses<br>Licensed | (563)<br>CE<br>Instructors<br>Licensed | (564)<br>CE Courses<br>Licensed | (515)<br>Education<br>Providers<br>Licensed | Total # of<br>Licenses<br>Issued |
|--------------------------|-------------------------------------------------|---------------------------------------------|----------------------------------------|---------------------------------|---------------------------------------------|----------------------------------|
| January                  | 4                                               | 2                                           | 9                                      | 8                               | 0