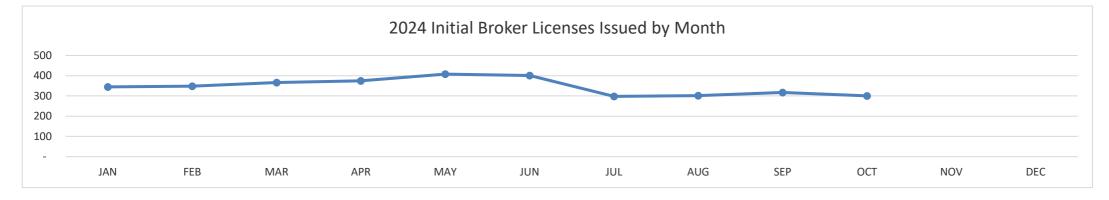

### BROKER 2024

|                   |   | JAN JA | L.    | MAR      | APP    | MAT    | JUN    | JUL    | AUG    | - SHP  | oci    | MON | DEC |  |
|-------------------|---|--------|-------|----------|--------|--------|--------|--------|--------|--------|--------|-----|-----|--|
| INITIAL LIC.      |   | 345    | 349   | 366      | 375    | 408    | 401    | 298    | 302    | 317    | 301    |     |     |  |
| RENEWALS          |   | 38     | 8,404 | 8,586    | 29,260 | 2,877  | 362    | 288    | 196    | 140    | 80     |     |     |  |
| SPONSOR CHG.      |   | 945    | 766   | 892      | 881    | 616    | 498    | 617    | 688    | 848    | 1,458  |     |     |  |
| 2024 TOTAL ACTIVE | 5 | 9,948  | 60,25 | 8 60,624 | 61,019 | 61,396 | 52,395 | 52,892 | 53,426 | 53,787 | 54,119 |     |     |  |