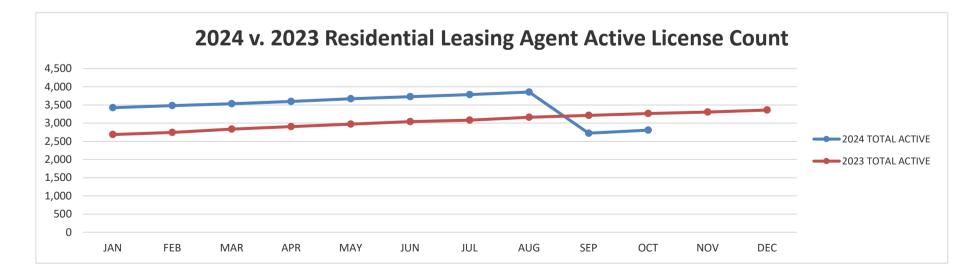

|                           | CALE                                                                                                                                                 |                                                                                                                                  | l                                                                                                                                          |                                                                                                                                                       |                                                                                                                                                                                                                                                                                                                                                                                                                                                                                                                                                           |  |  |  |  |  |  |  |  |
|---------------------------|------------------------------------------------------------------------------------------------------------------------------------------------------|----------------------------------------------------------------------------------------------------------------------------------|--------------------------------------------------------------------------------------------------------------------------------------------|-------------------------------------------------------------------------------------------------------------------------------------------------------|-----------------------------------------------------------------------------------------------------------------------------------------------------------------------------------------------------------------------------------------------------------------------------------------------------------------------------------------------------------------------------------------------------------------------------------------------------------------------------------------------------------------------------------------------------------|--|--|--|--|--|--|--|--|
|                           |                                                                                                                                                      |                                                                                                                                  | CALENDAR YEAR 2024                                                                                                                         |                                                                                                                                                       |                                                                                                                                                                                                                                                                                                                                                                                                                                                                                                                                                           |  |  |  |  |  |  |  |  |
|                           | OCTOBER                                                                                                                                              |                                                                                                                                  |                                                                                                                                            |                                                                                                                                                       |                                                                                                                                                                                                                                                                                                                                                                                                                                                                                                                                                           |  |  |  |  |  |  |  |  |
|                           |                                                                                                                                                      |                                                                                                                                  |                                                                                                                                            |                                                                                                                                                       |                                                                                                                                                                                                                                                                                                                                                                                                                                                                                                                                                           |  |  |  |  |  |  |  |  |
| ESSION                    | SPONSOR CHG.                                                                                                                                         | INITIAL LIC.                                                                                                                     | RENEWALS                                                                                                                                   | ACTIVE                                                                                                                                                |                                                                                                                                                                                                                                                                                                                                                                                                                                                                                                                                                           |  |  |  |  |  |  |  |  |
| anaging Broker            | 106                                                                                                                                                  | 23                                                                                                                               | 18                                                                                                                                         | 14,868                                                                                                                                                |                                                                                                                                                                                                                                                                                                                                                                                                                                                                                                                                                           |  |  |  |  |  |  |  |  |
| ential Leasing Agent      | 47                                                                                                                                                   | 55                                                                                                                               | 32                                                                                                                                         | 2,809                                                                                                                                                 |                                                                                                                                                                                                                                                                                                                                                                                                                                                                                                                                                           |  |  |  |  |  |  |  |  |
| Estate Broker             | 1458                                                                                                                                                 | 301                                                                                                                              | 80                                                                                                                                         | 54,119                                                                                                                                                |                                                                                                                                                                                                                                                                                                                                                                                                                                                                                                                                                           |  |  |  |  |  |  |  |  |
| ranch Office              | 10                                                                                                                                                   | 17                                                                                                                               | 357                                                                                                                                        | 1,273                                                                                                                                                 |                                                                                                                                                                                                                                                                                                                                                                                                                                                                                                                                                           |  |  |  |  |  |  |  |  |
| Estate Broker Corporation | 7                                                                                                                                                    | 6                                                                                                                                | 909                                                                                                                                        | 3,145                                                                                                                                                 |                                                                                                                                                                                                                                                                                                                                                                                                                                                                                                                                                           |  |  |  |  |  |  |  |  |
| Estate Broker Partnership | 0                                                                                                                                                    | 0                                                                                                                                | 7                                                                                                                                          | 25                                                                                                                                                    |                                                                                                                                                                                                                                                                                                                                                                                                                                                                                                                                                           |  |  |  |  |  |  |  |  |
| mited Liability Firm      | 3                                                                                                                                                    | 22                                                                                                                               | 662                                                                                                                                        | 2,451                                                                                                                                                 |                                                                                                                                                                                                                                                                                                                                                                                                                                                                                                                                                           |  |  |  |  |  |  |  |  |
| rtual Office              | 0                                                                                                                                                    | 7                                                                                                                                | 29                                                                                                                                         | 93                                                                                                                                                    |                                                                                                                                                                                                                                                                                                                                                                                                                                                                                                                                                           |  |  |  |  |  |  |  |  |
| ducation Provider         | 0                                                                                                                                                    | 0                                                                                                                                | 0                                                                                                                                          | 71                                                                                                                                                    |                                                                                                                                                                                                                                                                                                                                                                                                                                                                                                                                                           |  |  |  |  |  |  |  |  |
| e-Lic Instructor          | 0                                                                                                                                                    | 2                                                                                                                                | 0                                                                                                                                          | 285                                                                                                                                                   |                                                                                                                                                                                                                                                                                                                                                                                                                                                                                                                                                           |  |  |  |  |  |  |  |  |
| e-Lic Course              | 0                                                                                                                                                    | 1                                                                                                                                | 0                                                                                                                                          | 491                                                                                                                                                   |                                                                                                                                                                                                                                                                                                                                                                                                                                                                                                                                                           |  |  |  |  |  |  |  |  |
| E Instructor              | 0                                                                                                                                                    | 2                                                                                                                                | 0                                                                                                                                          | 154                                                                                                                                                   |                                                                                                                                                                                                                                                                                                                                                                                                                                                                                                                                                           |  |  |  |  |  |  |  |  |
| Estate CE Course          | 0                                                                                                                                                    | 17                                                                                                                               | 0                                                                                                                                          | 678                                                                                                                                                   |                                                                                                                                                                                                                                                                                                                                                                                                                                                                                                                                                           |  |  |  |  |  |  |  |  |
| L                         | 1,631                                                                                                                                                | 453                                                                                                                              | 2,094                                                                                                                                      | 80,462                                                                                                                                                |                                                                                                                                                                                                                                                                                                                                                                                                                                                                                                                                                           |  |  |  |  |  |  |  |  |
|                           |                                                                                                                                                      |                                                                                                                                  |                                                                                                                                            |                                                                                                                                                       |                                                                                                                                                                                                                                                                                                                                                                                                                                                                                                                                                           |  |  |  |  |  |  |  |  |
|                           |                                                                                                                                                      |                                                                                                                                  |                                                                                                                                            |                                                                                                                                                       |                                                                                                                                                                                                                                                                                                                                                                                                                                                                                                                                                           |  |  |  |  |  |  |  |  |
|                           |                                                                                                                                                      |                                                                                                                                  |                                                                                                                                            |                                                                                                                                                       |                                                                                                                                                                                                                                                                                                                                                                                                                                                                                                                                                           |  |  |  |  |  |  |  |  |
|                           | state Broker Partnership<br>ited Liability Firm<br>ual Office<br>ucation Provider<br>-Lic Instructor<br>-Lic Course<br>Instructor<br>state CE Course | state Broker Partnership0ited Liability Firm3ual Office0ucation Provider0-Lic Instructor0-Lic Course0Instructor0state CE Course0 | state Broker Partnership00ited Liability Firm322ual Office07ucation Provider00-Lic Instructor02-Lic Course01Instructor02state CE Course017 | state Broker Partnership007ited Liability Firm322662ual Office0729ucation Provider000-Lic Instructor020-Lic Course010Instructor020state CE Course0170 | state Broker Partnership         0         0         7         25           ited Liability Firm         3         22         662         2,451           ual Office         0         7         29         93           ucation Provider         0         0         0         71           -Lic Instructor         0         2         0         285           -Lic Course         0         1         0         491           Instructor         0         2         0         154           state CE Course         0         17         0         678 |  |  |  |  |  |  |  |  |