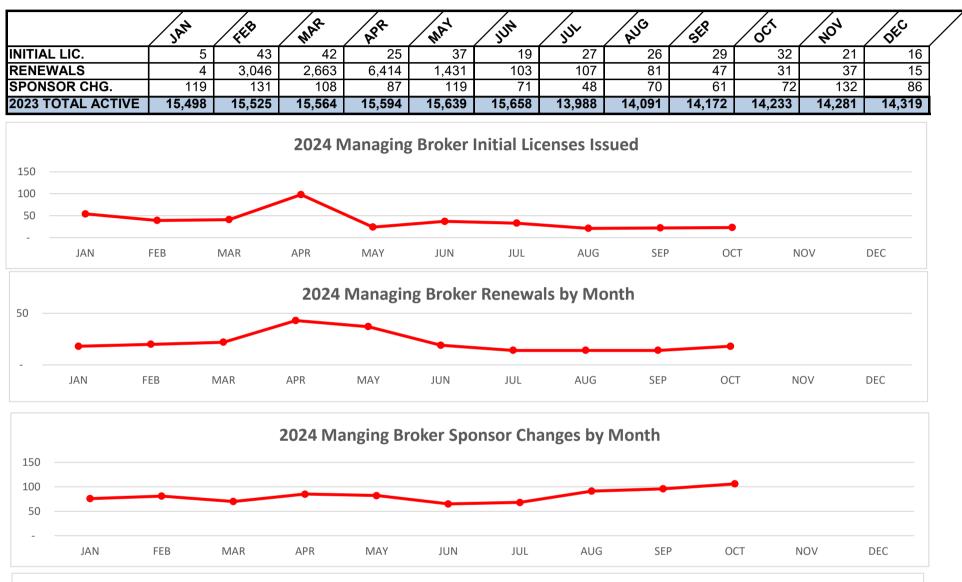

*

|                   | JAN    | 140    | MAR    | APR    | MAY    | JUN    | JUL    | AUG    | SHR    | oct    | NON | DEC |   |
|-------------------|--------|--------|--------|--------|--------|--------|--------|--------|--------|--------|-----|-----|---|
| INITIAL LIC.      | 54     | 39     | 41     | 98     | 24     | 37     | 33     | 21     | 22     | 23     |     |     |   |
| RENEWALS          | 18     | 20     | 22     | 43     | 37     | 19     | 14     | 14     | 14     | 18     |     |     |   |
| SPONSOR CHG.      | 76     | 81     | 70     | 85     | 82     | 65     | 68     | 91     | 96     | 106    |     |     | 1 |
| 2024 TOTAL ACTIVE | 14,383 | 14,442 | 14,510 | 14,636 | 14,689 | 14,749 | 14,779 | 14,814 | 14,838 | 14,868 |     |     |   |

# **MANAGING BROKER 2023**



### BROKER 2024

|                   |   | JAN JA | L.    | MAR      | APP    | MAT    | JUN    | JUL    | AUG    | - SHP  | oci    | MON | DEC |  |
|-------------------|---|--------|-------|----------|--------|--------|--------|--------|--------|--------|--------|-----|-----|--|
| INITIAL LIC.      |   | 345    | 349   | 366      | 375    | 408    | 401    | 298    | 302    | 317    | 301    |     |     |  |
| RENEWALS          |   | 38     | 8,404 | 8,586    | 29,260 | 2,877  | 362    | 288    | 196    | 140    | 80     |     |     |  |
| SPONSOR CHG.      |   | 945    | 766   | 892      | 881    | 616    | 498    | 617    | 688    | 848    | 1,458  |     |     |  |
| 2024 TOTAL ACTIVE | 5 | 9,948  | 60,25 | 8 60,624 | 61,019 | 61,396 | 52,395 | 52,892 | 53,426 | 53,787 | 54,119 |