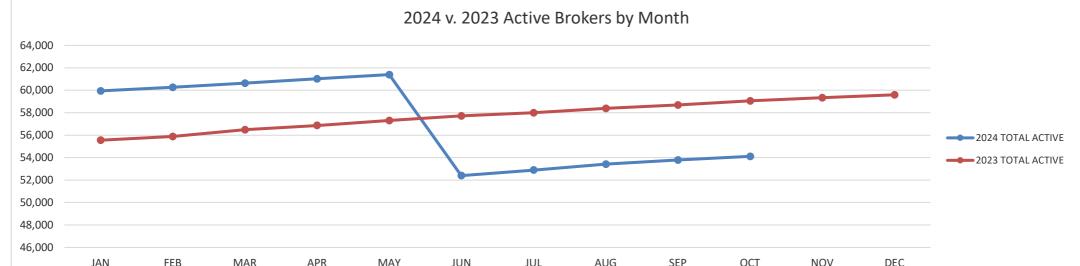

## **MANAGING BROKER 2024**

|                   | JAN    | 140    | MAR    | APR    | MAY    | JUN    | JUL    | AUG    | SHR    | oct    | NON | DEC |   |
|-------------------|--------|--------|--------|--------|--------|--------|--------|--------|--------|--------|-----|-----|---|
| INITIAL LIC.      | 54     | 39     | 41     | 98     | 24     | 37     | 33     | 21     | 22     | 23     |     |     |   |
| RENEWALS          | 18     | 20     | 22     | 43     | 37     | 19     | 14     | 14     | 14     | 18     |     |     |   |
| SPONSOR CHG.      | 76     | 81     | 70     | 85     | 82     | 65     | 68     | 91     | 96     | 106    |     |     | 1 |
| 2024 TOTAL ACTIVE | 14,383 | 14,442 | 14,510 | 14,636 | 14,689 | 14,749 | 14,779 | 14,814 | 14,838 | 14,868 |     |     |   |

### BROKER 2024

|                   |   | JAN JA | L.    | MAR      | APP    | MAT    | JUN    | JUL    | AUG    | - SHP  | oci    | MON | DEC |  |
|-------------------|---|--------|-------|----------|--------|--------|--------|--------|--------|--------|--------|-----|-----|--|
| INITIAL LIC.      |   | 345    | 349   | 366      | 375    | 408    | 401    | 298    | 302    | 317    | 301    |     |     |  |
| RENEWALS          |   | 38     | 8,404 | 8,586    | 29,260 | 2,877  | 362    | 288    | 196    | 140    | 80     |     |     |  |
| SPONSOR CHG.      |   | 945    | 766   | 892      | 881    | 616    | 498    | 617    | 688    | 848    | 1,458  |     |     |  |
| 2024 TOTAL ACTIVE | 5 | 9,948  | 60,25 | 8 60,624 | 61,019 | 61,396 | 52,395 | 52,892 | 53,426 | 53,787 | 54,119 |     |     |  |

**BROKER 2023** 

|                   | JAN    | _Ę₽    | MAR    | APR    | MAT    | MU     | JUL    | AUG    | EF.    | oci    | MON    | DEC    |
|-------------------|--------|--------|--------|--------|--------|--------|--------|--------|--------|--------|--------|--------|
| INITIAL LIC.      | 332    | 330    | 529    | 291    | 408    | 449    | 290    | 413    | 313    | 348    | 308    | 268    |
| RENEWALS          | 63     | 94     | 92     | 68     | 65     | 38     | 39     | 28     | 26     | 27     | 33     | 19     |
| SPONSOR CHG.      | 1,093  | 1,083  | 1,035  | 759    | 1,016  | 633    | 612    | 673    | 697    | 855    | 793    | 808    |
| 2023 TOTAL ACTIVE | 55,551 | 55,885 | 56,478 | 56,866 | 57,311 | 57,725 | 57,999 | 58,383 | 58,682 | 59,061 | 59,344 | 59,595 |