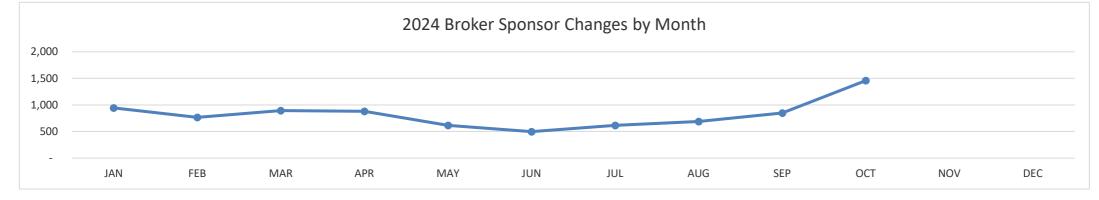

### BROKER 2024

|                   |   | JAN JA | L.    | MAR      | APP    | MAT    | JUN    | JUL    | AUG    | - SHP  | oci    | MON | DEC |  |
|-------------------|---|--------|-------|----------|--------|--------|--------|--------|--------|--------|--------|-----|-----|--|
| INITIAL LIC.      |   | 345    | 349   | 366      | 375    | 408    | 401    | 298    | 302    | 317    | 301    |     |     |  |
| RENEWALS          |   | 38     | 8,404 | 8,586    | 29,260 | 2,877  | 362    | 288    | 196    | 140    | 80     |     |     |  |
| SPONSOR CHG.      |   | 945    | 766   | 892      | 881    | 616    | 498    | 617    | 688    | 848    | 1,458  |     |     |  |
| 2024 TOTAL ACTIVE | 5 | 9,948  | 60,25 | 8 60,624 | 61,019 | 61,396 | 52,395 | 52,892 | 53,426 | 53,787 | 54,119 |     |     |  |