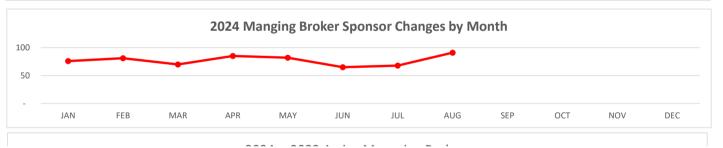

# **MANAGING BROKER 2024**

|                   | JAN    | 440    | MAR    | APR    | MAY    | JUN    | JUL    | AUG    | SER . | /o <sup>ct</sup> | MOA | SEC | $\overline{/}$ |
|-------------------|--------|--------|--------|--------|--------|--------|--------|--------|-------|------------------|-----|-----|----------------|
| INITIAL LIC.      | 54     | 39     | 41     | 98     | 24     | 37     | 33     | 21     |       |                  |     |     | 1              |
| RENEWALS          | 18     | 20     | 22     | 43     | 37     | 19     | 14     | 14     |       |                  |     |     | 1              |
| SPONSOR CHG.      | 76     | 81     | 70     | 85     | 82     | 65     | 68     | 91     |       |                  |     |     | 1              |
| 2024 TOTAL ACTIVE | 14,383 | 14,442 | 14,510 | 14,636 | 14,689 | 14,749 | 14,779 | 14,814 |       |                  |     |     |                |