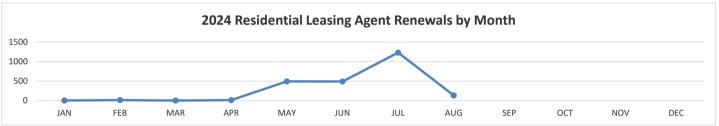

## **RESIDENTIAL LEASING AGENT 2024**

|                   | JAŽ   |       | MAR   | p.gr  | na <sup>r</sup> | JUH   | Jul.  | , puc | , st | / oct | / <sub>MON</sub> | / SEC | $\overline{/}$ |
|-------------------|-------|-------|-------|-------|-----------------|-------|-------|-------|------|-------|------------------|-------|----------------|
| INITIAL LIC.      | 59    | 55    | 59    | 28    | 101             | 58    | 60    | 67    |      |       |                  |       | 1              |
| RENEWALS          | 4     | 13    | 2     | 12    | 494             | 489   | 1230  | 133   |      |       |                  |       | 1              |
| SPONSOR CHG.      | 25    | 32    | 52    | 40    | 32              | 40    | 69    | 42    |      |       |                  |       | 1              |
| 2024 TOTAL ACTIVE | 3,425 | 3,483 | 3,531 | 3,593 | 3,672           | 3,727 | 3,786 | 3,855 |      |       |                  |       |                |