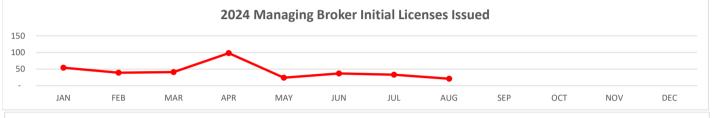

# **MANAGING BROKER 2024**

|                   | JAN    | 440    | MAR    | APR    | MAY    | JUN    | JUL    | AUG    | SER . | /o <sup>ct</sup> | MOA | SEC | $\overline{/}$ |
|-------------------|--------|--------|--------|--------|--------|--------|--------|--------|-------|------------------|-----|-----|----------------|
| INITIAL LIC.      | 54     | 39     | 41     | 98     | 24     | 37     | 33     | 21     |       |                  |     |     | 1              |
| RENEWALS          | 18     | 20     | 22     | 43     | 37     | 19     | 14     | 14     |       |                  |     |     | 1              |
| SPONSOR CHG.      | 76     | 81     | 70     | 85     | 82     | 65     | 68     | 91     |       |                  |     |     | 1              |
| 2024 TOTAL ACTIVE | 14,383 | 14,442 | 14,510 | 14,636 | 14,689 | 14,749 | 14,779 | 14,814 |       |                  |     |     |                |