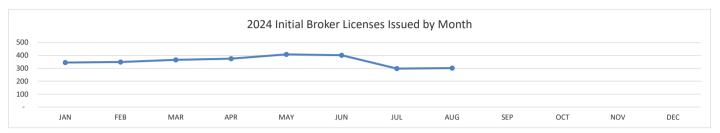

## **BROKER 2024**

|                   | JAN    | / ¿Ø   | MAR    | pg <sup>R</sup> | MAY    | JUP    | Jul-   | Mic    | J gg | oct | /, | <sup>404</sup> / | Str. |
|-------------------|--------|--------|--------|-----------------|--------|--------|--------|--------|------|-----|----|------------------|------|
| INITIAL LIC.      | 345    | 349    | 366    | 375             | 408    | 401    | 298    | 302    |      |     |    |                  |      |
| RENEWALS          | 38     | 8,404  | 8,586  | 29,260          | 2,877  | 362    | 288    | 196    |      |     |    |                  |      |
| SPONSOR CHG.      | 945    | 766    | 892    | 881             | 616    | 498    | 617    | 688    |      |     |    |                  |      |
| 2024 TOTAL ACTIVE | 59,948 | 60,258 | 60,624 | 61,019          | 61,396 | 52,395 | 52,892 | 53,426 |      |     |    |                  |      |