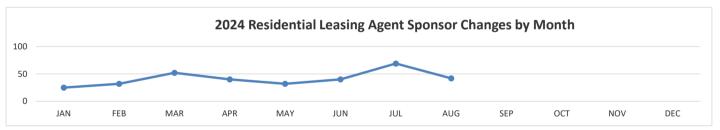

## **RESIDENTIAL LEASING AGENT 2024**

|                   | JAŽ   |       | MAR   | p.gr  | na <sup>r</sup> | JUH   | Jul.  | , puc | , st | / oct | / <sub>MON</sub> | / SEC | $\overline{/}$ |
|-------------------|-------|-------|-------|-------|-----------------|-------|-------|-------|------|-------|------------------|-------|----------------|
| INITIAL LIC.      | 59    | 55    | 59    | 28    | 101             | 58    | 60    | 67    |      |       |                  |       | 1              |
| RENEWALS          | 4     | 13    | 2     | 12    | 494             | 489   | 1230  | 133   |      |       |                  |       | 1              |
| SPONSOR CHG.      | 25    | 32    | 52    | 40    | 32              | 40    | 69    | 42    |      |       |                  |       | 1              |
| 2024 TOTAL ACTIVE | 3,425 | 3,483 | 3,531 | 3,593 | 3,672           | 3,727 | 3,786 | 3,855 |      |       |                  |       |                |