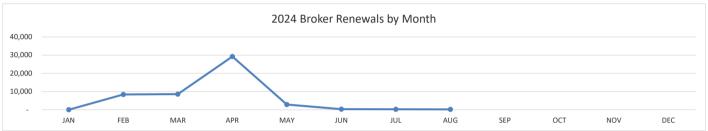

## **BROKER 2024**

|                   | JAN    | / ¿Ø   | MAR    | pg <sup>R</sup> | MAY    | JUP    | Jul-   | Mic    | J gg | oct | /, | <sup>404</sup> / | Str. |
|-------------------|--------|--------|--------|-----------------|--------|--------|--------|--------|------|-----|----|------------------|------|
| INITIAL LIC.      | 345    | 349    | 366    | 375             | 408    | 401    | 298    | 302    |      |     |    |                  |      |
| RENEWALS          | 38     | 8,404  | 8,586  | 29,260          | 2,877  | 362    | 288    | 196    |      |     |    |                  |      |
| SPONSOR CHG.      | 945    | 766    | 892    | 881             | 616    | 498    | 617    | 688    |      |     |    |                  |      |
| 2024 TOTAL ACTIVE | 59,948 | 60,258 | 60,624 | 61,019          | 61,396 | 52,395 | 52,892 | 53,426 |      |     |    |                  |      |