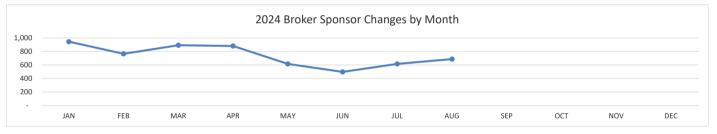

## **BROKER 2024**

|                   | JAN    | / ¿Ø   | MAR    | pg <sup>R</sup> | MAY    | JUP    | Jul-   | Mic    | J gg | oct | /, | <sup>404</sup> / | Str. |
|-------------------|--------|--------|--------|-----------------|--------|--------|--------|--------|------|-----|----|------------------|------|
| INITIAL LIC.      | 345    | 349    | 366    | 375             | 408    | 401    | 298    | 302    |      |     |    |                  |      |
| RENEWALS          | 38     | 8,404  | 8,586  | 29,260          | 2,877  | 362    | 288    | 196    |      |     |    |                  |      |
| SPONSOR CHG.      | 945    | 766    | 892    | 881             | 616    | 498    | 617    | 688    |      |     |    |                  |      |
| 2024 TOTAL ACTIVE | 59,948 | 60,258 | 60,624 | 61,019          | 61,396 | 52,395 | 52,892 | 53,426 |      |     |    |                  |      |