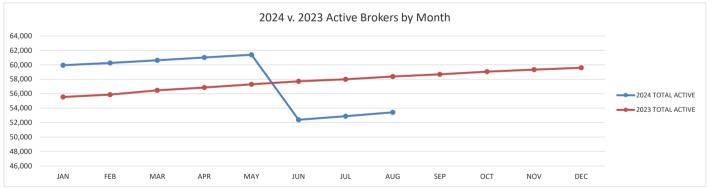

## **BROKER 2024**

|                   | JAN    | / ¿Ø   | MAR    | pg <sup>R</sup> | MAY    | JUP    | Jul-   | Mic    | J gg | oct | /, | <sup>404</sup> / | Str. |
|-------------------|--------|--------|--------|-----------------|--------|--------|--------|--------|------|-----|----|------------------|------|
| INITIAL LIC.      | 345    | 349    | 366    | 375             | 408    | 401    | 298    | 302    |      |     |    |                  |      |
| RENEWALS          | 38     | 8,404  | 8,586  | 29,260          | 2,877  | 362    | 288    | 196    |      |     |    |                  |      |
| SPONSOR CHG.      | 945    | 766    | 892    | 881             | 616    | 498    | 617    | 688    |      |     |    |                  |      |
| 2024 TOTAL ACTIVE | 59,948 | 60,258 | 60,624 | 61,019          | 61,396 | 52,395 | 52,892 | 53,426 |      |     |    |                  |      |

## **BROKER 2023**

|                   | JAN    | / 4 <sup>th</sup> | MAP    | R.P.P. | MAY    | JUP    | JUL    | AUG    | ets.   | / o <sup>c</sup> r | h04    | \\ \delta_{E_C} \/ |
|-------------------|--------|-------------------|--------|--------|--------|--------|--------|--------|--------|--------------------|--------|--------------------|
| INITIAL LIC.      | 332    | 330               | 529    | 291    | 408    | 449    | 290    | 413    | 313    | 348                | 308    | 268                |
| RENEWALS          | 63     | 94                | 92     | 68     | 65     | 38     | 39     | 28     | 26     | 27                 | 33     | 19                 |
| SPONSOR CHG.      | 1,093  | 1,083             | 1,035  | 759    | 1,016  | 633    | 612    | 673    | 697    | 855                | 793    | 808                |
| 2023 TOTAL ACTIVE | 55,55° | 55,885            | 56,478 | 56,866 | 57,311 | 57,725 | 57,999 | 58,383 | 58,682 | 59,061             | 59,344 | 59,595             |