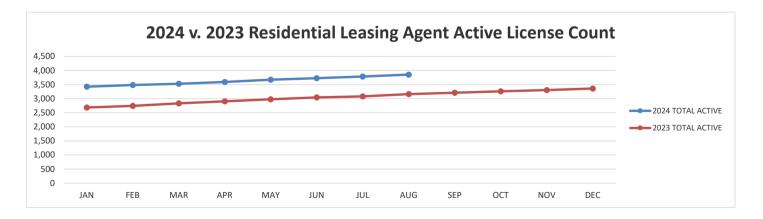

## **RESIDENTIAL LEASING AGENT 2024**

|                   | JAŽ   |       | MAR   | p.gr  | na <sup>r</sup> | JUH   | Jul.  | , puc | , st | / oct | / <sub>MON</sub> | / SEC | $\overline{/}$ |
|-------------------|-------|-------|-------|-------|-----------------|-------|-------|-------|------|-------|------------------|-------|----------------|
| INITIAL LIC.      | 59    | 55    | 59    | 28    | 101             | 58    | 60    | 67    |      |       |                  |       | 1              |
| RENEWALS          | 4     | 13    | 2     | 12    | 494             | 489   | 1230  | 133   |      |       |                  |       | 1              |
| SPONSOR CHG.      | 25    | 32    | 52    | 40    | 32              | 40    | 69    | 42    |      |       |                  |       | 1              |
| 2024 TOTAL ACTIVE | 3,425 | 3,483 | 3,531 | 3,593 | 3,672           | 3,727 | 3,786 | 3,855 |      |       |                  |       |                |

### **RESIDENTIAL LEASING AGENT 2023**

|                   | JAŽ   |       | MAR   | REP   | MAT   | JUP   | Jil.  | / NIC | g <sup>Q</sup> | / oct | MO4   | SEC.  |
|-------------------|-------|-------|-------|-------|-------|-------|-------|-------|----------------|-------|-------|-------|
| INITIAL LIC.      | 46    | 54    | 83    | 53    | 65    | 68    | 50    | 61    | 50             | 44    | 50    | 45    |
| RENEWALS          | 24    | 15    | 18    | 13    | 16    | 14    | 11    | 14    | 10             | 8     | 5     | 6     |
| SPONSOR CHG.      | 32    | 36    | 58    | 46    | 42    | 36    | 37    | 24    | 33             | 28    | 33    | 30    |
| 2023 TOTAL ACTIVE | 2,686 | 2,744 | 2,833 | 2,906 | 2,975 | 3,043 | 3,081 | 3,161 | 3,212          | 3,262 | 3,306 | 3,360 |