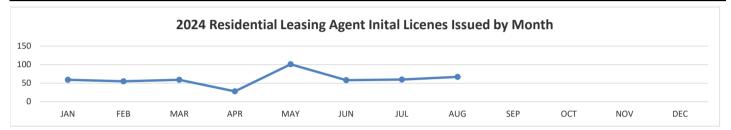

## **RESIDENTIAL LEASING AGENT 2024**

|                   | JAŽ   |       | MAR   | p.gr  | na <sup>r</sup> | JUH   | Jul.  | , puc | , st | / oct | / <sub>MON</sub> | / SEC | $\overline{/}$ |
|-------------------|-------|-------|-------|-------|-----------------|-------|-------|-------|------|-------|------------------|-------|----------------|
| INITIAL LIC.      | 59    | 55    | 59    | 28    | 101             | 58    | 60    | 67    |      |       |                  |       | 1              |
| RENEWALS          | 4     | 13    | 2     | 12    | 494             | 489   | 1230  | 133   |      |       |                  |       | 1              |
| SPONSOR CHG.      | 25    | 32    | 52    | 40    | 32              | 40    | 69    | 42    |      |       |                  |       | 1              |
| 2024 TOTAL ACTIVE | 3,425 | 3,483 | 3,531 | 3,593 | 3,672           | 3,727 | 3,786 | 3,855 |      |       |                  |       |                |