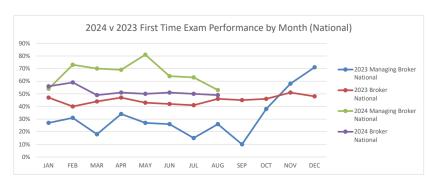

|--|

Totals

2,191

2,199

| ı                    |                   |      |      |      |      |      |       |                   |     |      |          | <br>                                   |
|----------------------|-------------------|------|------|------|------|------|-------|-------------------|-----|------|----------|----------------------------------------|
|                      |                   | JA.  |      |      |      | 2/NA | 1/3/2 | */ <sub>3</sub> 1 |     | 5/ j | <u> </u> | \\ \\ \\ \\ \\ \\ \\ \\ \\ \\ \\ \\ \\ |
| 2024                 | First Time        | 54%  | 73%  | 70%  | 69%  | 81%  | 64%   | 63%               | 53% |      |          |                                        |
| Managing             | First Time Takers | 19   | 32   | 33   | 35   | 26   | 21    | 12                | 10  |      |          |                                        |
| Broker               | Repeat            | 58%  | 57%  | 71%  | 42%  | 59%  | 53%   | 44%               | 45% |      |          |                                        |
| National             | Repeat Takers     | 19   | 21   | 40   | 14   | 16   | 8     | 7                 | 5   |      |          |                                        |
| 2024                 | First Time        | 88%  | 81%  | 79%  | 77%  | 67%  | 81%   | 76%               | 85% |      |          |                                        |
| Managing             | First Time Takers | 21   | 22   | 19   | 23   | 6    | 26    | 16                | 17  |      |          |                                        |
| Broker               | Repeat            | 100% | 100% | 64%  | 71%  | 92%  | 80%   | 100%              | 67% |      |          |                                        |
| State                | Repeat Takers     | 4    | 8    | 9    | 10   | 11   | 8     | 3                 | 2   |      |          |                                        |
| Managing             | First Time        | 67%  | 100% | 42%  | 83%  | 100% | 75%   | 100%              | 25% |      |          |                                        |
| Broker               | First Time Takers | 4    | 4    | 5    | 10   | 7    | 3     | 7                 | 1   |      |          |                                        |
| Reciprocity          | Repeat            | 100% | 0%   | 50%  | 100% | 0%   | 100%  | 0%                | 0%  |      |          |                                        |
| Exam                 | Repeat Takers     | 2    | 0    | 1    | 1    | 0    | 1     | 0                 | 0   |      |          |                                        |
| •                    |                   |      |      |      |      |      | •     |                   | •   |      |          |                                        |
|                      | First Time        | 56%  | 59%  | 49%  | 51%  | 50%  | 51%   | 50%               | 49% |      |          |                                        |
| 2024 Broker          | First Time Takers | 224  | 244  | 239  | 253  | 237  | 214   | 176               | 186 |      |          |                                        |
| National             | Repeat            | 40%  | 34%  | 32%  | 33%  | 33%  | 32%   | 34%               | 30% |      |          |                                        |
|                      | Repeat Takers     | 143  | 118  | 153  | 145  | 157  | 132   | 117               | 102 |      |          |                                        |
| 2024 Broker<br>State | First Time        | 61%  | 60%  | 57%  | 59%  | 53%  | 58%   | 50%               | 54% |      |          |                                        |
|                      | First Time Takers | 159  | 184  | 189  | 203  | 163  | 242   | 217               | 233 |      |          |                                        |
|                      | Repeat            | 48%  | 50%  | 55%  | 45%  | 50%  | 40%   | 47%               | 43% |      |          |                                        |
|                      | Repeat Takers     | 110  | 117  | 152  | 110  | 143  | 134   | 87                | 95  |      |          |                                        |
| Broker               | First Time        | 83%  | 76%  | 74%  | 69%  | 64%  | 53%   | 72%               | 60% |      |          |                                        |
| Reciprocity          | First Time Takers | 25   | 25   | 23   | 27   | 18   | 20    | 23                | 12  |      |          |                                        |
| Exam                 | Repeat            | 57%  | 67%  | 83%  | 57%  | 50%  | 44%   | 63%               | 45% |      |          |                                        |
| LXaIII               | Repeat Takers     | 4    | 4    | 5    | 4    | 5    | 4     | 5                 | 5   |      |          |                                        |
|                      |                   |      |      |      |      |      |       |                   |     |      |          |                                        |
|                      | First Time        | 62%  | 52%  | 54%  | 52%  | 52%  | 49%   | 42%               | 47% |      |          |                                        |
| Leasing Agent        | First Time Takers | 40   | 46   | 37   | 47   | 46   | 35    | 35                | 41  |      |          |                                        |
| National             | Repeat            | 42%  | 60%  | 52%  | 46%  | 43%  | 29%   | 36%               | 44% |      |          |                                        |
|                      | Repeat Takers     | 21   | 38   | 23   | 26   | 32   | 21    | 33                | 32  |      |          |                                        |
|                      |                   |      |      |      |      |      |       |                   |     |      |          |                                        |
|                      | First Time        | 67%  | 0%   | 67%  | 100% |      | 0%    | 0%                | 0%  |      |          |                                        |
| RE Instructors       | First Time Takers | 2    | 0    | 2    | 3    | 4    | 0     | 0                 | 0   |      |          |                                        |
| National             | Repeat            | 0%   | 100% | 67%  | 0%   | 100% | 100%  | 100%              | 0%  |      |          |                                        |
| HutiOliai            | Repeat Takers     | 0    | 1    | 2    | 0    | 1    | 1     | 1                 | 0   |      |          |                                        |
|                      | First Time        | 100% | 0%   | 100% | 100% | 100% | 100%  | 0%                | 0%  |      |          |                                        |
| RE Instructors       | First Time Takers | 1    | 0    | 1    | 2    | 2    | 1     | 0                 | 0   |      |          |                                        |
| State                | Repeat            | 0%   | 0%   | 0%   | 0%   | 0%   | 0%    | 0%                | 0%  |      |          |                                        |
|                      | Repeat Takers     | 0    | 0    | 0    | 0    | 0    | 0     | 0                 | 0   |      |          |                                        |

### 2023 Real Estate Examination Pass Rates

|                         |                   | Ja. |      | NI O | \$ \ \$ | MA   | 1/37       | 1/ <sub>2</sub> / <sub>3/1</sub> | / pull | 3/4                     | Z/ 6 |      | 1/4                |
|-------------------------|-------------------|-----|------|------|---------|------|------------|----------------------------------|--------|-------------------------|------|------|--------------------|
| 2023                    | First Time        | 27% | 31%  | 18%  | 34%     | 27%  | <u>26%</u> | 15%                              | 26%    | / ල <sup>×</sup><br>10% | 38%  | 58%  | <u>/ ◇ </u><br>71% |
| Managing                | First Time Takers | 37  | 32   | 40   | 35      | 43   | 31         | 27                               | 34     | 29                      | 26   | 25   | 34                 |
| Broker                  | Repeat            | 28% | 23%  | 27%  | 26%     | 33%  | 35%        | 33%                              | 23%    | 31%                     | 54%  | 50%  | 35%                |
| National                | Repeat Takers     | 47  | 40   | 56   | 46      | 43   | 52         | 36                               | 52     | 48                      | 46   | 30   | 34                 |
| 2023                    | First Time        | 82% | 79%  | 68%  | 85%     | 86%  | 85%        | 76%                              | 74%    | 75%                     | 86%  | 73%  | 86%                |
| Managing                | First Time Takers | 22  | 19   | 25   | 20      | 22   | 13         | 17                               | 19     | 16                      | 14   | 11   | 22                 |
| Broker                  | Repeat            | 50% | 64%  | 70%  | 100%    | 100% | 90%        | 80%                              | 82%    | 50%                     | 55%  | 86%  | 71%                |
| State                   | Repeat Takers     | 6   | 11   | 10   | 6       | 2    | 10         | 5                                | 11     | 4                       | 11   | 7    | 7170               |
| Managing                | First Time        | 57% | 100% | 94%  | 55%     | 83%  | 100%       | 70%                              | 57%    | 75%                     | 100% | 100% | 25%                |
| Broker                  | First Time Takers | 7   | 3    | 16   | 11      | 6    | 3          | 10                               | 7      | 8                       | 2    | 2    | 4                  |
| Reciprocity             | Repeat            | 0%  | 0%   | 50%  | 0%      | 50%  | 0%         | 100%                             | 50%    | 100%                    | 0%   | 50%  | 0%                 |
| Exam                    | Repeat Takers     | 076 | 0    | 2    | 2       | 2    | 078        | 1                                | 2      | 1                       | 0    | 2    | 2                  |
| LAGIII                  | repeat rakers     | U   | U    |      | 2       |      | U          |                                  | 2      | '                       | U    | 2    |                    |
|                         | First Time        | 47% | 40%  | 44%  | 47%     | 43%  | 42%        | 41%                              | 46%    | 45%                     | 46%  | 51%  | 48%                |
| 2023 Broker             | First Time Takers | 522 | 502  | 581  | 573     | 582  | 524        | 464                              | 486    | 430                     | 413  | 383  | 398                |
| National                | Repeat            | 32% | 29%  | 33%  | 30%     | 30%  | 29%        | 31%                              | 29%    | 31%                     | 38%  | 41%  | 35%                |
|                         | Repeat Takers     | 388 | 491  | 580  | 555     | 520  | 536        | 481                              | 487    | 436                     | 447  | 403  | 392                |
| 2023 Broker             | First Time        | 60% | 55%  | 57%  | 56%     | 58%  | 53%        | 54%                              | 59%    | 57%                     | 59%  | 58%  | 55%                |
|                         | First Time Takers | 361 | 351  | 426  | 374     | 391  | 344        | 280                              | 317    | 275                     | 248  | 255  | 271                |
| State                   | Repeat            | 47% | 43%  | 47%  | 52%     | 45%  | 41%        | 47%                              | 47%    | 47%                     | 50%  | 48%  | 49%                |
|                         | Repeat Takers     | 223 | 271  | 285  | 292     | 271  | 286        | 251                              | 249    | 244                     | 269  | 223  | 231                |
| Broker                  | First Time        | 81% | 74%  | 63%  | 75%     | 71%  | 79%        | 72%                              | 71%    | 75%                     | 75%  | 48%  | 65%                |
|                         | First Time Takers | 31  | 27   | 41   | 36      | 28   | 29         | 39                               | 28     | 32                      | 19   | 21   | 20                 |
| Reciprocity<br>Exam     | Repeat            | 19% | 38%  | 50%  | 75%     | 80%  | 44%        | 50%                              | 50%    | 63%                     | 47%  | 42%  | 67%                |
| Exam                    | Repeat Takers     | 16  | 8    | 10   | 16      | 5    | 9          | 8                                | 14     | 8                       | 15   | 12   | 3                  |
|                         |                   |     |      |      |         |      |            |                                  |        |                         |      |      |                    |
|                         | First Time        | 48% | 58%  | 50%  | 56%     | 56%  | 65%        | 49%                              | 50%    | 47%                     | 53%  | 50%  | 62%                |
| Leasing Agent           | First Time Takers | 60  | 76   | 102  | 78      | 73   | 94         | 72                               | 74     | 59                      | 64   | 74   | 60                 |
| National                | Repeat            | 26% | 60%  | 47%  | 44%     | 43%  | 36%        | 52%                              | 43%    | 58%                     | 44%  | 44%  | 35%                |
|                         | Repeat Takers     | 61  | 55   | 62   | 54      | 57   | 47         | 50                               | 63     | 38                      | 52   | 57   | 46                 |
|                         |                   |     |      |      |         |      |            |                                  |        |                         |      |      |                    |
|                         | First Time        | 40% | 25%  | 29%  | 100%    | 33%  | 0%         | 25%                              | 100%   | 40%                     | 60%  | 50%  | 0%                 |
| RE Instructors National | First Time Takers | 5   | 4    | 7    | 1       | 3    | 2          | 8                                | 1      | 5                       | 5    | 3    | 0                  |
|                         | Repeat            | 50% | 50%  | 33%  | 60%     | 100% | 0%         | 29%                              | 0%     | 33%                     | 33%  | 60%  | 100%               |
|                         | Repeat Takers     | 5   | 2    | 9    | 5       | 1    | 0          | 7                                | 3      | 3                       | 9    | 5    | 11                 |
|                         | First Time        | 67% | 75%  | 83%  | 100%    | 0%   | 100%       | 100%                             | 100%   | 67%                     | 80%  | 100% | 0%                 |
| RE Instructors          | First Time Takers | 3   | 4    | 6    | 1       | 2    | 1          | 3                                | 1      | 3                       | 5    | 3    | 0                  |
| State                   | Repeat            | 0%  | 100% | 0%   | 0%      | 0%   | 50%        | 0%                               | 50%    | 0%                      | 33%  | 0%   | 0%                 |
|                         | Repeat Takers     | 0   | 1    | 0    | 0       | 0    | 2          | 0                                | 2      | 0                       | 3    | 2    | 0                  |