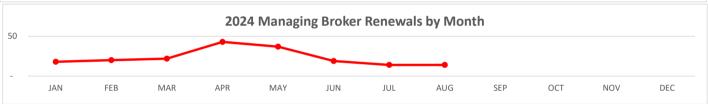

# **MANAGING BROKER 2024**

|                   | JAN    | 440    | MAR    | APR    | MAY    | JUN    | JUL    | AUG    | SER . | /o <sup>ct</sup> | MOA | SEC | $\overline{/}$ |
|-------------------|--------|--------|--------|--------|--------|--------|--------|--------|-------|------------------|-----|-----|----------------|
| INITIAL LIC.      | 54     | 39     | 41     | 98     | 24     | 37     | 33     | 21     |       |                  |     |     | 1              |
| RENEWALS          | 18     | 20     | 22     | 43     | 37     | 19     | 14     | 14     |       |                  |     |     | 1              |
| SPONSOR CHG.      | 76     | 81     | 70     | 85     | 82     | 65     | 68     | 91     |       |                  |     |     | 1              |
| 2024 TOTAL ACTIVE | 14,383 | 14,442 | 14,510 | 14,636 | 14,689 | 14,749 | 14,779 | 14,814 |       |                  |     |     |                |