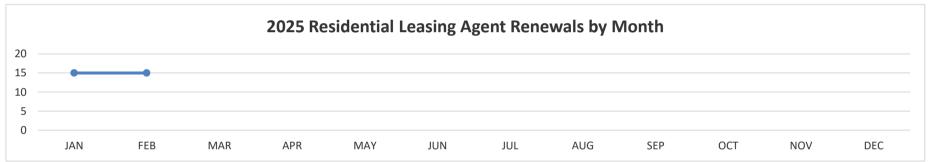

## **RESIDENTIAL LEASING AGENT 2025**

|                   | JAŽ   |       | MAR | APPR | MAY | JIP | NIL. | Mic | , gg | / oct | MON | 1 SEC | $\overline{/}$ |
|-------------------|-------|-------|-----|------|-----|-----|------|-----|------|-------|-----|-------|----------------|
| INITIAL LIC.      | 63    | 53    |     |      |     |     |      |     |      |       |     |       |                |
| RENEWALS          | 15    | 15    |     |      |     |     |      |     |      |       |     |       |                |
| SPONSOR CHG.      | 41    | 65    |     |      |     |     |      |     |      |       |     |       |                |
| 2025 TOTAL ACTIVE | 2,983 | 3,052 |     |      |     |     |      |     |      |       |     |       |                |