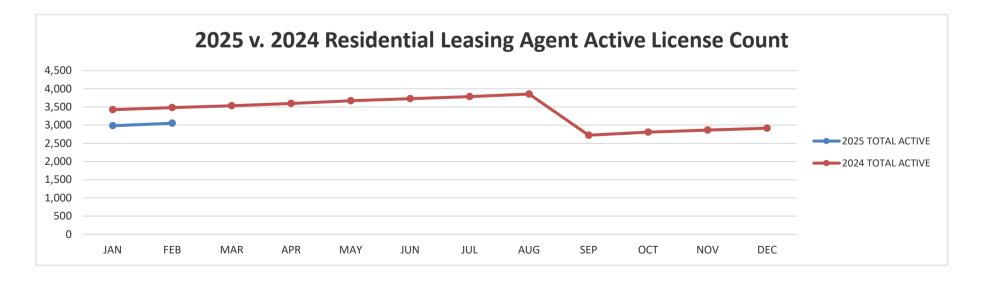

## **RESIDENTIAL LEASING AGENT 2025**

|                   | JAŽ   |       | MAR | APPR | MAY | JIP | NIL. | Mic | , gg | / oct | MON | 1 SEC | $\overline{/}$ |
|-------------------|-------|-------|-----|------|-----|-----|------|-----|------|-------|-----|-------|----------------|
| INITIAL LIC.      | 63    | 53    |     |      |     |     |      |     |      |       |     |       |                |
| RENEWALS          | 15    | 15    |     |      |     |     |      |     |      |       |     |       |                |
| SPONSOR CHG.      | 41    | 65    |     |      |     |     |      |     |      |       |     |       |                |
| 2025 TOTAL ACTIVE | 2,983 | 3,052 |     |      |     |     |      |     |      |       |     |       |                |

## **RESIDENTIAL LEASING AGENT 2024**

|                   | JAŽ   |       | MAR   | APR   | na <sup>t</sup> | JUPA  | Jul.  | AUG   | g <sup>Q</sup> | / oct | MON   | St.   |
|-------------------|-------|-------|-------|-------|-----------------|-------|-------|-------|----------------|-------|-------|-------|
| INITIAL LIC.      | 59    | 55    | 59    | 28    | 101             | 58    | 60    | 67    | 54             | 55    | 46    | 37    |
| RENEWALS          | 4     | 13    | 2     | 12    | 494             | 489   | 1230  | 133   | 47             | 32    | 14    | 14    |
| SPONSOR CHG.      | 25    | 32    | 52    | 40    | 32              | 40    | 69    | 42    | 51             | 47    | 25    | 28    |
| 2024 TOTAL ACTIVE | 3,425 | 3,483 | 3,531 | 3,593 | 3,672           | 3,727 | 3,786 | 3,855 | 2,723          | 2,809 | 2,862 | 2,915 |