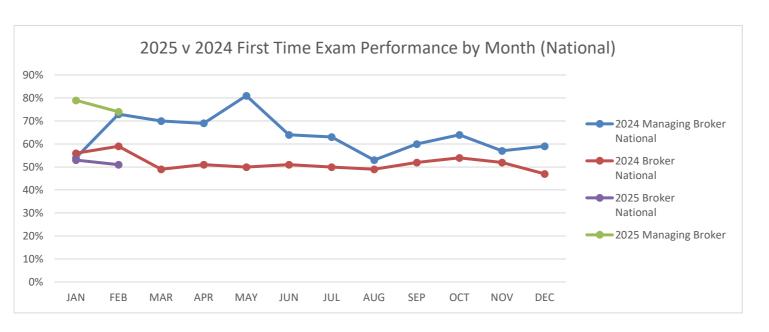

### 2025 Real Estate Examination Pass Rates

|                |                   | JA   |      | M | \$ \ \ \ \ \ \ \ \ \ \ \ \ \ \ \ \ \ \ \ | 2 M | <sup>4</sup> /y <sup>1</sup> | ` / pi | 8/4 | 3/6 | M Off |
|----------------|-------------------|------|------|---|------------------------------------------|-----|------------------------------|--------|-----|-----|-------|
|                | First Time        | 79%  | 74%  |   |                                          |     |                              |        |     |     |       |
| 2025 Managing  | First Time Takers | 33   | 42   |   |                                          |     |                              |        |     |     |       |
| Broker         | Repeat            | 75%  | 88%  |   |                                          |     |                              |        |     |     |       |
|                | Repeat Takers     | 8    | 16   |   |                                          |     |                              |        |     |     |       |
| Managing       | First Time        | 70%  | 100% |   |                                          |     |                              |        |     |     |       |
| Broker         | First Time Takers | 10   | 5    |   |                                          |     |                              |        |     |     |       |
| Reciprocity    | Repeat            | 50%  | 50%  |   |                                          |     |                              |        |     |     |       |
| Exam           | Repeat Takers     | 2    | 2    |   |                                          |     |                              |        |     |     |       |
|                |                   |      |      |   |                                          |     |                              |        |     |     |       |
|                | First Time        | 53%  | 51%  |   |                                          |     |                              |        |     |     |       |
| 2025 Broker    | First Time Takers | 353  | 431  |   |                                          |     |                              |        |     |     |       |
| National       | Repeat            | 34%  | 37%  |   |                                          |     |                              |        |     |     |       |
|                | Repeat Takers     | 304  | 311  |   |                                          |     |                              |        |     |     |       |
|                | First Time        | 54%  | 59%  |   |                                          |     |                              |        |     |     |       |
| 2025 Broker    | First Time Takers | 402  | 465  |   |                                          |     |                              |        |     |     |       |
| State          | Repeat            | 45%  | 43%  |   |                                          |     |                              |        |     |     |       |
|                | Repeat Takers     | 183  | 184  |   |                                          |     |                              |        |     |     |       |
| Broker         | First Time        | 64%  | 59%  |   |                                          |     |                              |        |     |     |       |
|                | First Time Takers | 33   | 39   |   |                                          |     |                              |        |     |     |       |
| Reciprocity    | Repeat            | 67%  | 73%  |   |                                          |     |                              |        |     |     |       |
| Exam           | Repeat Takers     | 9    | 11   |   |                                          |     |                              |        |     |     |       |
|                |                   |      |      |   |                                          |     |                              |        |     |     |       |
|                | First Time        | 56%  | 51%  |   |                                          |     |                              |        |     |     |       |
| Leasing Agent  | First Time Takers | 82   | 79   |   |                                          |     |                              |        |     |     |       |
| National       | Repeat            | 46%  | 46%  |   |                                          |     |                              |        |     |     |       |
|                | Repeat Takers     | 59   | 65   |   |                                          |     |                              |        |     |     |       |
|                |                   |      |      |   |                                          |     |                              |        |     |     |       |
|                | First Time        | 100% | 75%  |   |                                          |     |                              |        |     |     |       |
| RE Instructors | First Time Takers | 2    | 4    |   |                                          |     |                              |        |     |     |       |
| National       | Repeat            | 0%   | 0%   |   |                                          |     |                              |        |     |     |       |
|                | Repeat Takers     | 2    | 0    |   |                                          |     |                              |        |     |     |       |
|                | First Time        | 50%  | 100% |   |                                          |     |                              |        |     |     |       |
| RE Instructors | First Time Takers | 2    | 5    |   |                                          |     |                              |        |     |     |       |
| State          | Repeat            | 33%  | 0%   |   |                                          |     |                              |        |     |     |       |
|                | Repeat Takers     | 3    | 0    |   |                                          |     |                              |        |     |     |       |

## 2024 Real Estate Examination Pass Rates

|                     |                   | JA   |      | MA   | \$ \ \kg | MA   | , Juli | , Jul | / AU |      | 3/6  | , ko | 7/4      |
|---------------------|-------------------|------|------|------|----------|------|--------|-------|------|------|------|------|----------|
|                     | First Time        | 54%  | 73%  | 70%  | 69%      | 81%  | 64%    | 63%   | 53%  | 60%  | 64%  | 57%  | <u>√</u> |
| 2024 Managing       | First Time Takers | 19   | 32   | 33   | 35       | 26   | 21     | 12    | 10   | 12   | 28   | 23   | 34       |
| Broker              | Repeat            | 58%  | 57%  | 71%  | 42%      | 59%  | 53%    | 44%   | 45%  | 36%  | 55%  | 42%  | 35%      |
| National            | Repeat Takers     | 19   | 21   | 40   | 14       | 16   | 8      | 7     | 5    | 5    | 11   | 12   | 17       |
| 0004 M              | First Time        | 88%  | 81%  | 79%  | 77%      | 67%  | 81%    | 76%   | 85%  | 62%  | 68%  | 74%  | 69%      |
| 2024 Managing       | First Time Takers | 21   | 22   | 19   | 23       | 6    | 26     | 16    | 17   | 13   | 28   | 23   | 35       |
| Broker              | Repeat            | 100% | 100% | 64%  | 71%      | 92%  | 80%    | 100%  | 67%  | 86%  | 63%  | 75%  | 60%      |
| State               | Repeat Takers     | 4    | 8    | 9    | 10       | 11   | 8      | 3     | 2    | 6    | 8    | 4    | 10       |
| Managing            | First Time        | 67%  | 100% | 42%  | 83%      | 100% | 75%    | 100%  | 25%  | 50%  | 100% | 100% | 75%      |
| Broker              | First Time Takers | 4    | 4    | 5    | 10       | 7    | 3      | 7     | 1    | 1    | 1    | 3    | 4        |
| Reciprocity         | Repeat            | 100% | 0%   | 50%  | 100%     | 0%   | 100%   | 0%    | 0%   | 0%   | 0%   | 0%   | 0%       |
| Exam                | Repeat Takers     | 2    | 0    | 1    | 1        | 0    | 1      | 0     | 0    | 0    | 0    | 1    | 2        |
|                     |                   |      |      |      |          |      |        |       |      |      |      |      |          |
|                     | First Time        | 56%  | 59%  | 49%  | 51%      | 50%  | 51%    | 50%   | 49%  | 52%  | 54%  | 52%  | 47%      |
| 2024 Broker         | First Time Takers | 224  | 244  | 239  | 253      | 237  | 214    | 176   | 186  | 184  | 369  | 417  | 376      |
| National            | Repeat            | 40%  | 34%  | 32%  | 33%      | 33%  | 32%    | 34%   | 30%  | 37%  | 31%  | 33%  | 29%      |
|                     | Repeat Takers     | 143  | 118  | 153  | 145      | 157  | 132    | 117   | 102  | 118  | 327  | 313  | 286      |
|                     | First Time        | 61%  | 60%  | 57%  | 59%      | 53%  | 58%    | 50%   | 54%  | 51%  | 57%  | 59%  | 53%      |
| 2024 Broker         | First Time Takers | 159  | 184  | 189  | 203      | 163  | 242    | 217   | 233  | 211  | 417  | 462  | 431      |
| State               | Repeat            | 48%  | 50%  | 55%  | 45%      | 50%  | 40%    | 47%   | 43%  | 41%  | 46%  | 40%  | 39%      |
|                     | Repeat Takers     | 110  | 117  | 152  | 110      | 143  | 134    | 87    | 95   | 75   | 224  | 192  | 171      |
| Duelcen             | First Time        | 83%  | 76%  | 74%  | 69%      | 64%  | 53%    | 72%   | 60%  | 81%  | 73%  | 75%  | 79%      |
| Broker              | First Time Takers | 25   | 25   | 23   | 27       | 18   | 20     | 23    | 12   | 22   | 22   | 28   | 19       |
| Reciprocity<br>Exam | Repeat            | 57%  | 67%  | 83%  | 57%      | 50%  | 44%    | 63%   | 45%  | 50%  | 29%  | 64%  | 50%      |
| Exam                | Repeat Takers     | 4    | 4    | 5    | 4        | 5    | 4      | 5     | 5    | 4    | 7    | 11   | 6        |
|                     |                   |      |      |      |          |      |        |       |      |      |      |      |          |
|                     | First Time        | 62%  | 52%  | 54%  | 52%      | 52%  | 49%    | 42%   | 47%  | 49%  | 46%  | 51%  | 54%      |
| Leasing Agent       | First Time Takers | 40   | 46   | 37   | 47       | 46   | 35     | 35    | 41   | 35   | 71   | 97   | 65       |
| National            | Repeat            | 42%  | 60%  | 52%  | 46%      | 43%  | 29%    | 36%   | 44%  | 44%  | 38%  | 44%  | 46%      |
|                     | Repeat Takers     | 21   | 38   | 23   | 26       | 32   | 21     | 33    | 32   | 24   | 64   | 50   | 54       |
|                     |                   |      |      |      |          |      |        |       |      |      |      |      |          |
|                     | First Time        | 67%  | 0%   | 67%  | 100%     |      | 0%     | 0%    | 0%   | 50%  | 100% | 33%  | 50%      |
| RE Instructors      | First Time Takers | 2    | 0    | 2    | 3        | 4    | 0      | 0     | 0    | 1    | 1    | 3    | 4        |
| National            | Repeat            | 0%   | 100% |      | 0%       | 100% | 100%   | 100%  | 0%   | 50%  | 100% | 0%   | 0%       |
|                     | Repeat Takers     | 0    | 1    | 2    | 0        | 1    | 1      | 1     | 0    | 1    | 1    | 0    | 0        |
|                     | First Time        | 100% | 0%   | 100% | 100%     | 100% | 100%   | 0%    | 0%   | 50%  | 0%   | 33%  | 75%      |
| RE Instructors      | First Time Takers | 1    | 0    | 1    | 2        | 2    | 1      | 0     | 0    | 1    | 2    | 3    | 4        |
| State               | Repeat            | 0%   | 0%   | 0%   | 0%       | 0%   | 0%     | 0%    | 0%   | 100% | 100% | 0%   | 0%       |
|                     | Repeat Takers     | 0    | 0    | 0    | 0        | 0    | 0      | 0     | 0    | 1    | 1    | 0    | 1        |