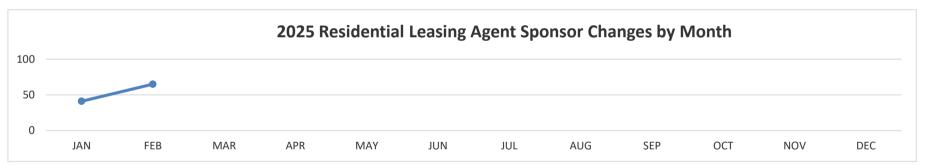

## **RESIDENTIAL LEASING AGENT 2025**

|                   | JAŽ   |       | MAR | APPR | MAY | JIP | NIL. | Mic | , gg | / oct | MON | 1 SEC | $\overline{/}$ |
|-------------------|-------|-------|-----|------|-----|-----|------|-----|------|-------|-----|-------|----------------|
| INITIAL LIC.      | 63    | 53    |     |      |     |     |      |     |      |       |     |       |                |
| RENEWALS          | 15    | 15    |     |      |     |     |      |     |      |       |     |       |                |
| SPONSOR CHG.      | 41    | 65    |     |      |     |     |      |     |      |       |     |       |                |
| 2025 TOTAL ACTIVE | 2,983 | 3,052 |     |      |     |     |      |     |      |       |     |       |                |