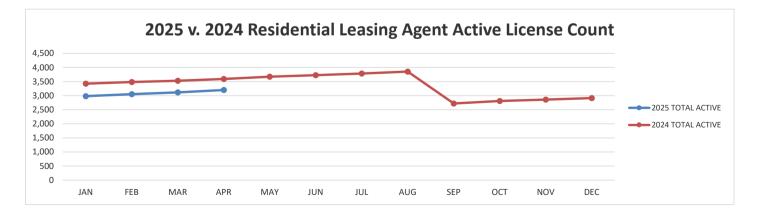

### **RESIDENTIAL LEASING AGENT 2025**

|                   | JA    |       | MAR   | APR   | MAT | MU | JUL | AUG | <b>S</b> <sup>HR</sup> | oc <sup>î</sup> | MON | DEC | 7 |
|-------------------|-------|-------|-------|-------|-----|----|-----|-----|------------------------|-----------------|-----|-----|---|
| INITIAL LIC.      | 63    | 53    | 58    | 64    |     |    |     |     |                        |                 |     |     | 1 |
| RENEWALS          | 15    | 15    | 16    | 18    |     |    |     |     |                        |                 |     |     | 1 |
| SPONSOR CHG.      | 41    | 65    | 61    | 39    |     |    |     |     |                        |                 |     |     | 1 |
| 2025 TOTAL ACTIVE | 2,983 | 3,052 | 3,118 | 3,201 |     |    |     |     |                        |                 |     |     | 1 |

### **RESIDENTIAL LEASING AGENT 2024**