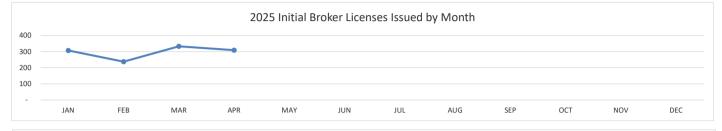

### **BROKER 2025**

|                   | N   | , <sup>1</sup> | LIP I  | MAR    | APR    | / | MAT | MU | / | JUL- | AUC | / | SHP | / | o <sup>cî</sup> / | / | 207 | 1 | .ç. / |
|-------------------|-----|----------------|--------|--------|--------|---|-----|----|---|------|-----|---|-----|---|-------------------|---|-----|---|-------|
| INITIAL LIC.      | 3   | 07             | 238    | 333    | 309    |   |     |    |   |      |     |   |     |   |                   |   |     |   |       |
| RENEWALS          |     | 58             | 48     | 72     | 84     |   |     |    |   |      |     |   |     |   |                   |   |     |   |       |
| SPONSOR CHG.      |     | 50             | 720    | 882    | 615    |   |     |    |   |      |     |   |     |   |                   |   |     |   |       |
| 2025 TOTAL ACTIVE | 54, | 991            | 55,245 | 55,576 | 55,920 |   |     |    |   |      |     |   |     |   |                   |   |     |   |       |

| BROKER 2024       |     |       |        |        |        |        |        |        |        |        |        |        |        |   |
|-------------------|-----|-------|--------|--------|--------|--------|--------|--------|--------|--------|--------|--------|--------|---|
|                   | / . | JAN   | _4®    | MAR    | APP    | MAY    | JUN    | JUL    | AUG    | - EHP  | ocî    | hoy -  | DEC .  | 7 |
| INITIAL LIC.      |     | 345   | 349    | 366    | 375    | 408    | 401    | 298    | 302    | 317    | 301    | 279    | 249    |   |
| RENEWALS          |     | 38    | 8,404  | 8,586  | 29,260 | 2,877  | 362    | 288    | 196    | 140    | 80     | 57     | 49     |   |
| SPONSOR CHG.      |     | 945   | 766    | 892    | 881    | 616    | 498    | 617    | 688    | 848    | 1,458  | 680    | 766    |   |
| 2024 TOTAL ACTIVE | 59  | 9,948 | 60,258 | 60,624 | 61,019 | 61,396 | 52,395 | 52,892 | 53,426 | 53,787 | 54,119 | 54,424 | 54,679 |   |