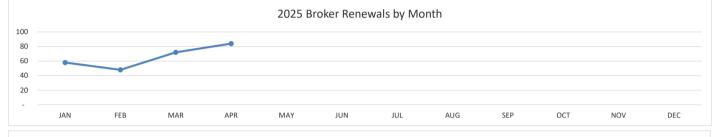

### **BROKER 2025**

|                   | N   | , <sup>1</sup> | LIP I  | MAR    | APR    | / | MAT | MU | / | JUL- | AUC | / | SHP | / | o <sup>cî</sup> / | / | 207 | 1 | .ç. / |
|-------------------|-----|----------------|--------|--------|--------|---|-----|----|---|------|-----|---|-----|---|-------------------|---|-----|---|-------|
| INITIAL LIC.      | 3   | 07             | 238    | 333    | 309    |   |     |    |   |      |     |   |     |   |                   |   |     |   |       |
| RENEWALS          |     | 58             | 48     | 72     | 84     |   |     |    |   |      |     |   |     |   |                   |   |     |   |       |
| SPONSOR CHG.      |     | 50             | 720    | 882    | 615    |   |     |    |   |      |     |   |     |   |                   |   |     |   |       |
| 2025 TOTAL ACTIVE | 54, | 991            | 55,245 | 55,576 | 55,920 |   |     |    |   |      |     |   |     |   |                   |   |     |   |       |

| BROKER 2024       |     |       |        |        |        |        |        |        |        |        |        |        |        |   |
|-------------------|-----|-------|--------|--------|--------|--------|--------|--------|--------|--------|--------|--------|--------|---|
|                   | / . | JAN   | _4®    | MAR    | APP    | MAY    | JUN    | JUL    | AUG    | - EHP  | ocî    | hoy -  | DEC .  | 7 |
| INITIAL LIC.      |     | 345   | 349    | 366    | 375    | 408    | 401    | 298    | 302    | 317    | 301    | 279    | 249    |   |
| RENEWALS          |     | 38    | 8,404  | 8,586  | 29,260 | 2,877  | 362    | 288    | 196    | 140    | 80     | 57     | 49     |   |
| SPONSOR CHG.      |     | 945   | 766    | 892    | 881    | 616    | 498    | 617    | 688    | 848    | 1,458  | 680    | 766    |   |
| 2024 TOTAL ACTIVE | 59  | 9,948 | 60,258 | 60,624 | 61,019 | 61,396 | 52,395 | 52,892 | 53,426 | 53,787 | 54,119 | 54,424 | 54,679 |   |