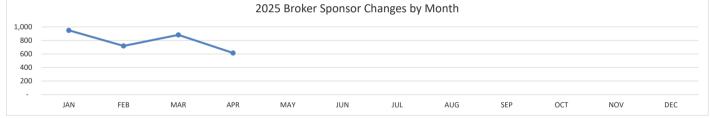

### **BROKER 2025**

|                   | N   | , <sup>1</sup> | LIP I  | MAR    | APR    | / | MAT | MU | / | JUL- | AUC | / | SHP | / | o <sup>cî</sup> / | / | 207 | 1 | .ç. / |
|-------------------|-----|----------------|--------|--------|--------|---|-----|----|---|------|-----|---|-----|---|-------------------|---|-----|---|-------|
| INITIAL LIC.      | 3   | 07             | 238    | 333    | 309    |   |     |    |   |      |     |   |     |   |                   |   |     |   |       |
| RENEWALS          |     | 58             | 48     | 72     | 84     |   |     |    |   |      |     |   |     |   |                   |   |     |   |       |
| SPONSOR CHG.      |     | 50             | 720    | 882    | 615    |   |     |    |   |      |     |   |     |   |                   |   |     |   |       |
| 2025 TOTAL ACTIVE | 54, | 991            | 55,245 | 55,576 | 55,920 |   |     |    |   |      |     |   |     |   |                   |   |     |   |       |

| BROKER 2024       |     |       |        |        |        |        |        |        |        |        |        |        |        |   |
|-------------------|-----|-------|--------|--------|--------|--------|--------|--------|--------|--------|--------|--------|--------|---|
|                   | / . | JAN   | _4®    | MAR    | APP    | MAY    | JUN    | JUL    | AUG    | - EHP  | ocî    | hoy -  | DEC .  | 7 |
| INITIAL LIC.      |     | 345   | 349    | 366    | 375    | 408    | 401    | 298    | 302    | 317    | 301    | 279    | 249    |   |
| RENEWALS          |     | 38    | 8,404  | 8,586  | 29,260 | 2,877  | 362    | 288    | 196    | 140    | 80     | 57     | 49     |   |
| SPONSOR CHG.      |     | 945   | 766    | 892    | 881    | 616    | 498    | 617    | 688    | 848    | 1,458  | 680    | 766    |   |
| 2024 TOTAL ACTIVE | 59  | 9,948 | 60,258 | 60,624 | 61,019 | 61,396 | 52,395 | 52,892 | 53,426 | 53,787 | 54,119 | 54,424 | 54,679 |   |