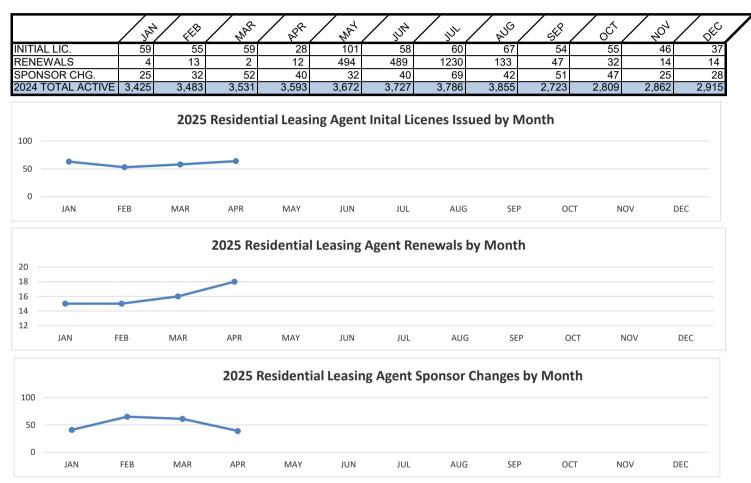

| BROKER 2024       |     |       |        |        |        |        |        |        |        |        |        |        |        |   |
|-------------------|-----|-------|--------|--------|--------|--------|--------|--------|--------|--------|--------|--------|--------|---|
|                   | / . | JAN   | _4®    | MAR    | APP    | MAY    | JUN    | JUL    | AUG    | - EHP  | ocî    | hoy -  | DEC .  | 7 |
| INITIAL LIC.      |     | 345   | 349    | 366    | 375    | 408    | 401    | 298    | 302    | 317    | 301    | 279    | 249    |   |
| RENEWALS          |     | 38    | 8,404  | 8,586  | 29,260 | 2,877  | 362    | 288    | 196    | 140    | 80     | 57     | 49     |   |
| SPONSOR CHG.      |     | 945   | 766    | 892    | 881    | 616    | 498    | 617    | 688    | 848    | 1,458  | 680    | 766    |   |
| 2024 TOTAL ACTIVE | 59  | 9,948 | 60,258 | 60,624 | 61,019 | 61,396 | 52,395 | 52,892 | 53,426 | 53,787 | 54,119 | 54,424 | 54,679 |   |

### **RESIDENTIAL LEASING AGENT 2025**

|                   | JA    |       | MAR   | APR   | MAT | MU | JUL | AUG | <b>S</b> <sup>HR</sup> | oc <sup>î</sup> | MON | DEC | 7 |
|-------------------|-------|-------|-------|-------|-----|----|-----|-----|------------------------|-----------------|-----|-----|---|
| INITIAL LIC.      | 63    | 53    | 58    | 64    |     |    |     |     |                        |                 |     |     | 1 |
| RENEWALS          | 15    | 15    | 16    | 18    |     |    |     |     |                        |                 |     |     | 1 |
| SPONSOR CHG.      | 41    | 65    | 61    | 39    |     |    |     |     |                        |                 |     |     | 1 |
| 2025 TOTAL ACTIVE | 2,983 | 3,052 | 3,118 | 3,201 |     |    |     |     |                        |                 |     |     | 1 |

### **RESIDENTIAL LEASING AGENT 2024**