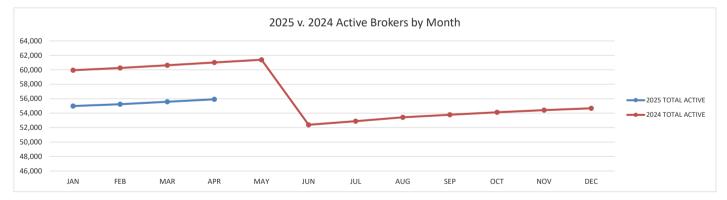

### **BROKER 2025**

|                   | N   | , <sup>1</sup> | LIP I  | MAR    | APR    | / | MAT | MU | / | JUL- | AUC | / | SHP | / | o <sup>cî</sup> / | / | 207 | 1 | .ç. / |
|-------------------|-----|----------------|--------|--------|--------|---|-----|----|---|------|-----|---|-----|---|-------------------|---|-----|---|-------|
| INITIAL LIC.      | 3   | 07             | 238    | 333    | 309    |   |     |    |   |      |     |   |     |   |                   |   |     |   |       |
| RENEWALS          |     | 58             | 48     | 72     | 84     |   |     |    |   |      |     |   |     |   |                   |   |     |   |       |
| SPONSOR CHG.      |     | 50             | 720    | 882    | 615    |   |     |    |   |      |     |   |     |   |                   |   |     |   |       |
| 2025 TOTAL ACTIVE | 54, | 991            | 55,245 | 55,576 | 55,920 |   |     |    |   |      |     |   |     |   |                   |   |     |   |       |

| BROKER 2024       |     |       |        |        |        |        |        |        |        |        |        |        |        |   |
|-------------------|-----|-------|--------|--------|--------|--------|--------|--------|--------|--------|--------|--------|--------|---|
|                   | / . | JAN   | _4®    | MAR    | APP    | MAY    | JUN    | JUL    | AUG    | - EHP  | ocî    | hoy -  | DEC .  | 7 |
| INITIAL LIC.      |     | 345   | 349    | 366    | 375    | 408    | 401    | 298    | 302    | 317    | 301    | 279    | 249    |   |
| RENEWALS          |     | 38    | 8,404  | 8,586  | 29,260 | 2,877  | 362    | 288    | 196    | 140    | 80     | 57     | 49     |   |
| SPONSOR CHG.      |     | 945   | 766    | 892    | 881    | 616    | 498    | 617    | 688    | 848    | 1,458  | 680    | 766    |   |
| 2024 TOTAL ACTIVE | 59  | 9,948 | 60,258 | 60,624 | 61,019 | 61,396 | 52,395 | 52,892 | 53,426 | 53,787 | 54,119 | 54,424 | 54,679 |   |