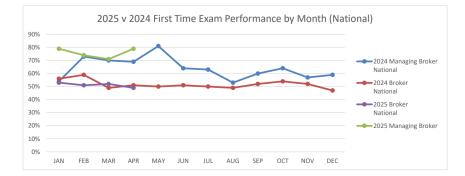

| Total Licenses | 9,340 | 9,314 |
|----------------|-------|-------|
|                |       |       |

2025 Real Estate Examination Pass Rates

|                                                                                                                                                                     |                   | 7.       | <u>`</u> | ./.  | ~/. | -/:  | $\langle / \rangle$ | » / . | . /  | <u>.</u> | <u>م / ،</u> | <u>م ا م</u> | 1   |
|---------------------------------------------------------------------------------------------------------------------------------------------------------------------|-------------------|----------|----------|------|-----|------|---------------------|-------|------|----------|--------------|--------------|-----|
|                                                                                                                                                                     |                   | JA<br>JA | ¥ \$     | b NR | 8 p | 2 MA | <u>الالالا</u>      | */ ;  | ×/ ¥ | 5° / 55  | <u>%/</u> 8  |              | */* |
|                                                                                                                                                                     | First Time        | 79%      | 74%      | 71%  | 79% |      |                     |       |      |          |              |              |     |
| 2025 Managing                                                                                                                                                       | First Time Takers | 33       | 42       | 42   | 43  |      |                     |       |      |          |              |              |     |
| Broker                                                                                                                                                              | Repeat            | 75%      | 88%      | 50%  | 47% |      |                     |       |      |          |              |              |     |
|                                                                                                                                                                     | Repeat Takers     | 8        | 16       | 20   | 19  |      |                     |       |      |          |              |              |     |
| Managing                                                                                                                                                            | First Time        | 70%      | 100%     | 75%  | 75% |      |                     |       |      |          |              |              |     |
| Broker                                                                                                                                                              | First Time Takers | 10       | 5        | 4    | 8   |      |                     |       |      |          |              |              |     |
| Reciprocity                                                                                                                                                         | Repeat            | 50%      | 50%      | 0%   | 0%  |      |                     |       |      |          |              |              |     |
| Exam                                                                                                                                                                | Repeat Takers     | 2        | 2        | 1    | 0   |      |                     |       |      |          |              |              |     |
|                                                                                                                                                                     | •                 |          |          |      |     |      |                     |       |      |          |              |              |     |
|                                                                                                                                                                     | First Time        | 53%      | 51%      | 52%  | 49% |      |                     |       |      |          |              |              |     |
| 2025 Broker                                                                                                                                                         | First Time Takers | 353      | 431      | 490  | 453 |      |                     |       |      |          |              |              |     |
| National                                                                                                                                                            | Repeat            | 34%      | 37%      | 35%  | 35% |      |                     |       |      |          |              |              |     |
|                                                                                                                                                                     | Repeat Takers     | 304      | 311      | 451  | 417 |      |                     |       |      |          |              |              |     |
|                                                                                                                                                                     | First Time        | 54%      | 59%      | 60%  | 53% |      |                     |       |      |          |              |              |     |
| 2025 Broker                                                                                                                                                         | First Time Takers | 402      | 465      | 531  | 507 |      |                     |       |      |          |              |              |     |
| State                                                                                                                                                               | Repeat            | 45%      | 43%      | 49%  | 47% |      |                     |       |      |          |              |              |     |
| State                                                                                                                                                               | Repeat Takers     | 183      | 184      | 255  | 273 |      |                     |       |      |          |              |              |     |
| Desker                                                                                                                                                              | First Time        | 64%      | 59%      | 83%  | 71% |      |                     |       |      |          |              |              |     |
|                                                                                                                                                                     | First Time Takers | 33       | 39       | 35   | 17  |      |                     |       |      |          |              |              |     |
|                                                                                                                                                                     | Repeat            | 67%      | 73%      | 56%  | 63% |      |                     |       |      |          |              |              |     |
| Exam                                                                                                                                                                | Repeat Takers     | 9        | 11       | 9    | 8   |      |                     |       |      |          |              |              |     |
|                                                                                                                                                                     |                   | •        |          |      |     |      |                     |       |      |          |              |              |     |
|                                                                                                                                                                     | First Time        | 56%      | 51%      | 46%  | 48% |      |                     |       |      |          |              |              |     |
| Leasing Agent                                                                                                                                                       | First Time Takers | 82       | 79       | 90   | 99  |      |                     |       |      |          |              |              |     |
| Broker<br>Managing<br>Broker<br>Reciprocity<br>Exam<br>2025 Broker<br>National<br>2025 Broker<br>State<br>Broker<br>Reciprocity<br>Exam<br>easing Agent<br>National | Repeat            | 46%      | 46%      | 51%  | 36% |      |                     |       |      |          |              |              |     |
|                                                                                                                                                                     | Repeat Takers     | 59       | 65       | 63   | 86  |      |                     | 1     |      | 1        |              | 1            | 1   |
|                                                                                                                                                                     |                   |          |          |      |     |      |                     |       |      |          |              |              |     |
|                                                                                                                                                                     | First Time        | 100%     | 75%      | 100% | 67% |      |                     |       |      |          |              |              |     |
| <b>RE Instructors</b>                                                                                                                                               | First Time Takers | 2        | 4        | 1    | 3   |      |                     |       |      |          |              |              |     |
| National                                                                                                                                                            | Repeat            | 0%       | 0%       | 0%   | 0%  |      |                     |       |      |          |              |              |     |
|                                                                                                                                                                     | Repeat Takers     | 2        | 0        | 0    | 0   |      |                     |       |      |          |              |              |     |
|                                                                                                                                                                     | First Time        | 50%      | 100%     | 100% | 67% |      |                     |       |      |          |              |              |     |
| RE Instructors                                                                                                                                                      | First Time Takers | 2        | 5        | 1    | 3   |      |                     | 1     |      | 1        |              |              |     |
| State                                                                                                                                                               | Repeat            | 33%      | 0%       | 0%   | 0%  |      |                     |       |      |          |              | 1            |     |
|                                                                                                                                                                     | Repeat Takers     | 3        | 0        | 0    | 0   |      |                     | 1     |      | 1        | 1            | 1            | 1   |

2024 Real Estate Examination Pass Rates

|                |                   | JA<br>JA |      | 5 NA | \$ \$ | 2 NIA |      | * 111 | . AN | 3/ j |      |      |                   |
|----------------|-------------------|----------|------|------|-------|-------|------|-------|------|------|------|------|-------------------|
| 2024 Managing  | First Time        | 54%      | 73%  | 70%  | 69%   | 81%   | 64%  | 63%   | 53%  | 60%  | 64%  | 57%  | 59%               |
| Broker         | First Time Takers | 19       | 32   | 33   | 35    | 26    | 21   | 12    | 10   | 12   | 28   | 23   | 34                |
| National       | Repeat            | 58%      | 57%  | 71%  | 42%   | 59%   | 53%  | 44%   | 45%  | 36%  | 55%  | 42%  | 35%               |
| Hational       | Repeat Takers     | 19       | 21   | 40   | 14    | 16    | 8    | 7     | 5    | 5    | 11   | 12   | 17                |
| 2024 Managing  | First Time        | 88%      | 81%  | 79%  | 77%   | 67%   | 81%  | 76%   | 85%  | 62%  | 68%  | 74%  | 69%               |
| Broker         | First Time Takers | 21       | 22   | 19   | 23    | 6     | 26   | 16    | 17   | 13   | 28   | 23   | 35                |
| State          | Repeat            | 100%     | 100% | 64%  | 71%   | 92%   | 80%  | 100%  | 67%  | 86%  | 63%  | 75%  | 60%               |
| otate          | Repeat Takers     | 4        | 8    | 9    | 10    | 11    | 8    | 3     | 2    | 6    | 8    | 4    | 10                |
| Managing       | First Time        | 67%      | 100% | 42%  | 83%   | 100%  | 75%  | 100%  | 25%  | 50%  | 100% | 100% | 75%               |
| Broker         | First Time Takers | 4        | 4    | 5    | 10    | 7     | 3    | 7     | 1    | 1    | 1    | 3    | 4                 |
| Reciprocity    | Repeat            | 100%     | 0%   | 50%  | 100%  | 0%    | 100% | 0%    | 0%   | 0%   | 0%   | 0%   | 0%                |
| Exam           | Repeat Takers     | 2        | 0    | 1    | 1     | 0     | 1    | 0     | 0    | 0    | 0    | 1    | 2                 |
|                |                   |          |      |      |       |       |      |       |      |      |      |      |                   |
|                | First Time        | 56%      | 59%  | 49%  | 51%   | 50%   | 51%  | 50%   | 49%  | 52%  | 54%  | 52%  | 47%               |
| 2024 Broker    | First Time Takers | 224      | 244  | 239  | 253   | 237   | 214  | 176   | 186  | 184  | 369  | 417  | 376               |
| National       | Repeat            | 40%      | 34%  | 32%  | 33%   | 33%   | 32%  | 34%   | 30%  | 37%  | 31%  | 33%  | 29%               |
| ľ              | Repeat Takers     | 143      | 118  | 153  | 145   | 157   | 132  | 117   | 102  | 118  | 327  | 313  | 286               |
| 2024 Broker    | First Time        | 61%      | 60%  | 57%  | 59%   | 53%   | 58%  | 50%   | 54%  | 51%  | 57%  | 59%  | 53%               |
|                | First Time Takers | 159      | 184  | 189  | 203   | 163   | 242  | 217   | 233  | 211  | 417  | 462  | 431               |
| State          | Repeat            | 48%      | 50%  | 55%  | 45%   | 50%   | 40%  | 47%   | 43%  | 41%  | 46%  | 40%  | 39%               |
|                | Repeat Takers     | 110      | 117  | 152  | 110   | 143   | 134  | 87    | 95   | 75   | 224  | 192  | 171               |
|                | First Time        | 83%      | 76%  | 74%  | 69%   | 64%   | 53%  | 72%   | 60%  | 81%  | 73%  | 75%  | 171<br><b>79%</b> |
| Broker         | First Time Takers | 25       | 25   | 23   | 27    | 18    | 20   | 23    | 12   | 22   | 22   | 28   | 19                |
| Reciprocity    | Repeat            | 57%      | 67%  | 83%  | 57%   | 50%   | 44%  | 63%   | 45%  | 50%  | 29%  | 64%  | 50%               |
| Exam           | Repeat Takers     | 4        | 4    | 5    | 4     | 5     | 4    | 5     | 5    | 4    | 7    | 11   | 6                 |
|                | 1                 |          |      |      |       |       |      |       |      |      |      |      |                   |
|                | First Time        | 62%      | 52%  | 54%  | 52%   | 52%   | 49%  | 42%   | 47%  | 49%  | 46%  | 51%  | 54%               |
| Leasing Agent  | First Time Takers | 40       | 46   | 37   | 47    | 46    | 35   | 35    | 41   | 35   | 71   | 97   | 65                |
| National       | Repeat            | 42%      | 60%  | 52%  | 46%   | 43%   | 29%  | 36%   | 44%  | 44%  | 38%  | 44%  | 46%               |
|                | Repeat Takers     | 21       | 38   | 23   | 26    | 32    | 21   | 33    | 32   | 24   | 64   | 50   | 54                |
|                | •                 |          |      |      |       |       |      |       |      |      |      |      |                   |
|                | First Time        | 67%      | 0%   | 67%  | 100%  | 100%  | 0%   | 0%    | 0%   | 50%  | 100% | 33%  | 50%               |
| RE Instructors | First Time Takers | 2        | 0    | 2    | 3     | 4     | 0    | 0     | 0    | 1    | 1    | 3    | 4                 |
| National       | Repeat            | 0%       | 100% | 67%  | 0%    | 100%  | 100% | 100%  | 0%   | 50%  | 100% | 0%   | 0%                |
|                | Repeat Takers     | 0        | 1    | 2    | 0     | 1     | 1    | 1     | 0    | 1    | 1    | 0    | 0                 |
|                | First Time        | 100%     | 0%   | 100% | 100%  | 100%  | 100% | 0%    | 0%   | 50%  | 0%   | 33%  | 75%               |
| RE Instructors | First Time Takers | 1        | 0    | 1    | 2     | 2     | 1    | 0     | 0    | 1    | 2    | 3    | 4                 |
| State          | Repeat            | 0%       | 0%   | 0%   | 0%    | 0%    | 0%   | 0%    | 0%   | 100% | 100% | 0%   | 0%                |
|                | Repeat Takers     | 0        | 0    | 0    | 0     | 0     | 0    | 0     | 0    | 1    | 1    | 0    | 1                 |