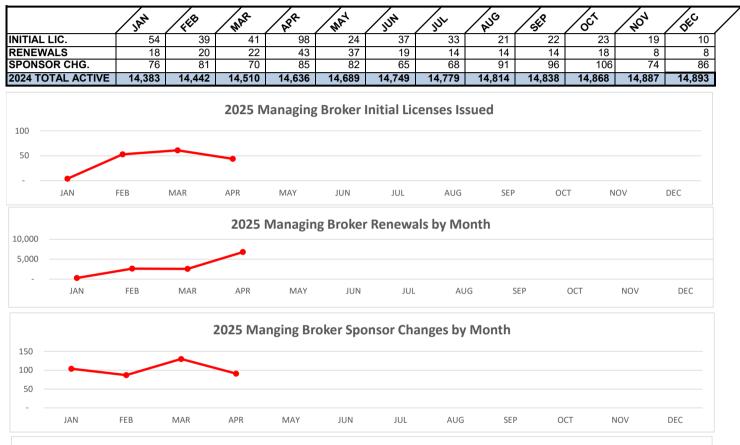

# **MANAGING BROKER 2025**

|                   | JAN    | _14®   | MAR    | APR    | MAY | JUN | JUL | AUG | SHR | oct | HON | DEC |   |
|-------------------|--------|--------|--------|--------|-----|-----|-----|-----|-----|-----|-----|-----|---|
| INITIAL LIC.      | 4      | 53     | 61     | 44     |     |     |     |     |     |     |     |     |   |
| RENEWALS          | 283    | 2,622  | 2,573  | 6,796  |     |     |     |     |     |     |     |     |   |
| SPONSOR CHG.      | 104    | 87     | 130    | 91     |     |     |     |     |     |     |     |     | 1 |
| 2025 TOTAL ACTIVE | 14,911 | 14,939 | 14,994 | 15,017 |     |     |     |     |     |     |     |     |   |

# **MANAGING BROKER 2024**

202E v 2024 Active Managing Brokers